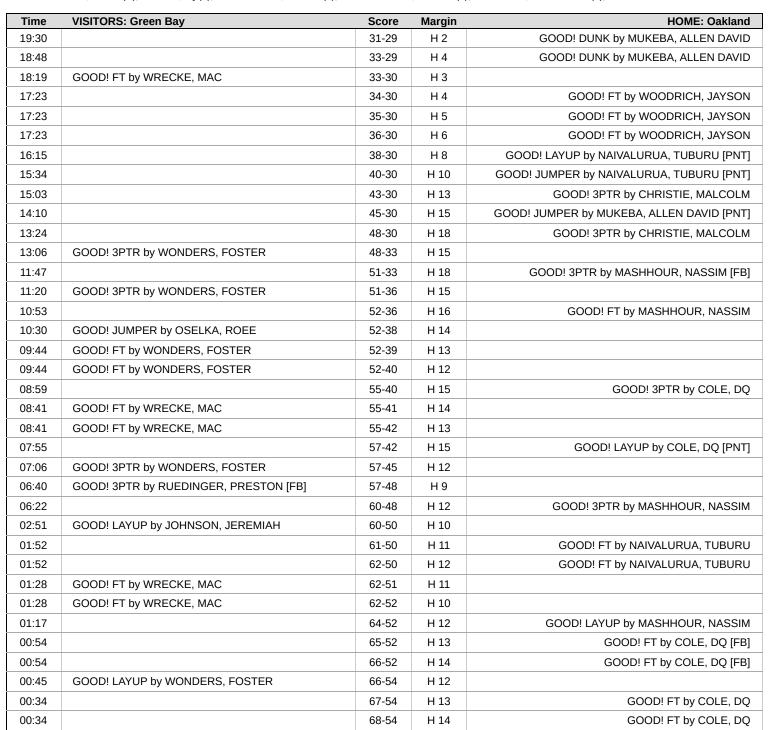

| Time           | VISITORS: Green Bay                       | Score | Margin | HOME: Oakland                                      |
|----------------|-------------------------------------------|-------|--------|----------------------------------------------------|
| 19:40          |                                           |       |        | MISSED LAYUP by MUKEBA, ALLEN DAVID                |
| 19:34          |                                           |       |        | REBOUND (OFF) by NAIVALURUA, TUBURU                |
| 19:22          |                                           | 2-0   | H 2    | GOOD! JUMPER by COLE, DQ                           |
| 19:03          | GOOD! LAYUP by LEVY, YONATAN              | 2-2   | T      |                                                    |
| 19:03          | ASSIST by JOHNSON, JEREMIAH               |       |        |                                                    |
| 18:48          |                                           |       |        | TURNOVER (TRAVEL) by WOODRICH, JAYSON              |
| 18:36          | MISSED 3PTR by WRECKE, MAC                |       |        |                                                    |
| 18:32          |                                           |       |        | REBOUND (DEF) by NAIVALURUA, TUBURU                |
| 18:17          |                                           |       |        | TURNOVER (TRAVEL) by MUKEBA, ALLEN DAVID           |
| 18:05          | MISSED JUMPER by LEVY, YONATAN            |       |        |                                                    |
| 18:01          |                                           |       |        | REBOUND (DEF) by JONES, ISAIAH                     |
| 17:47          |                                           |       |        | MISSED LAYUP by MUKEBA, ALLEN DAVID                |
| 17:43          | REBOUND (DEF) by WRECKE, MAC              |       |        |                                                    |
| 17:26          | GOOD! JUMPER by WADE, RYAN [PNT]          | 2-4   | V 2    |                                                    |
| 16:59          |                                           |       |        | MISSED 3PTR by JONES, ISAIAH                       |
| 16:55          | REBOUND (DEF) by LEVY, YONATAN            |       |        |                                                    |
| 16:39          | MISSED JUMPER by LEVY, YONATAN            |       |        |                                                    |
| 16:36          |                                           |       |        | REBOUND (DEF) by NAIVALURUA, TUBURU                |
| 16:17          |                                           |       |        | MISSED 3PTR by JONES, ISAIAH                       |
| 16:15          |                                           |       |        | REBOUND (OFF) by COLE, DQ                          |
| 16:15          | FOUL (PERSONAL) by JOHNSON, JEREMIAH      |       |        |                                                    |
| 16:15          |                                           | 3-4   | V 1    | GOOD! FT by COLE, DQ                               |
| 16:15          |                                           |       |        | SUB OUT: JONES, ISAIAH                             |
| 16:15          |                                           |       |        | SUB OUT: WOODRICH, JAYSON                          |
| 16:15          |                                           |       |        | SUB IN: MASHHOUR, NASSIM                           |
| 16:15          |                                           |       |        | SUB IN: CHRISTIE, MALCOLM                          |
| 16:15          | SUB OUT: WRECKE, MAC                      |       |        |                                                    |
| 16:15          | SUB OUT: LEVY, YONATAN                    |       |        |                                                    |
| 16:15          | SUB IN: WONDERS, FOSTER                   |       |        |                                                    |
| 16:15          | SUB IN: OSELKA, ROEE                      |       |        |                                                    |
| 16:15          |                                           | 4-4   | Т      | GOOD! FT by COLE, DQ                               |
| 16:01          | GOOD! 3PTR by WADE, RYAN                  | 4-7   | V 3    |                                                    |
| 16:01          | ASSIST by RUEDINGER, PRESTON              |       |        |                                                    |
| 15:43          |                                           | 6-7   | V 1    | GOOD! LAYUP by MUKEBA, ALLEN DAVID                 |
| 15:43          |                                           |       |        | ASSIST by CHRISTIE, MALCOLM                        |
| 15:28          | GOOD! JUMPER by WADE, RYAN [PNT]          | 6-9   | V 3    |                                                    |
| 15:06          |                                           |       |        | MISSED JUMPER by MUKEBA, ALLEN DAVID               |
| 15:03          |                                           |       | 1/4    | REBOUND (OFF) by MUKEBA, ALLEN DAVID               |
| 15:02          | MICCED OPEN IN TOLINGON, JEDEMINI         | 8-9   | V 1    | GOOD! LAYUP by MUKEBA, ALLEN DAVID                 |
| 14:52          | MISSED 3PTR by JOHNSON, JEREMIAH          |       |        | DEDOUND (DEE) by MACHIJOUR MACOIM                  |
| 14:48          |                                           |       |        | REBOUND (DEF) by MASHHOUR, NASSIM                  |
| 14:29          | DEDOUND (DEE) by JOHNSON JEDEMINH         |       |        | MISSED 3PTR by MASHHOUR, NASSIM                    |
| 14:26<br>14:17 | REBOUND (DEF) by JOHNSON, JEREMIAH        |       |        |                                                    |
|                | MISSED 3PTR by WADE, RYAN                 |       |        | DEBOUND (DEE) by CUDISTIE MALCOLM                  |
| 14:14          |                                           |       |        | REBOUND (DEF) by CHRISTIE, MALCOLM                 |
| 13:47          | REBOUND (DEF) by TEAM                     |       |        | MISSED JUMPER by MUKEBA, ALLEN DAVID               |
| 13:46<br>13:46 | REBOOND (DEF) by TEAM                     |       |        |                                                    |
| 13:46          |                                           |       |        | SUB OUT: COLE DO                                   |
|                |                                           |       |        | SUB OUT: COLE, DQ                                  |
| 13:46          |                                           |       |        | SUB OUT: MUKEBA, ALLEN DAVID SUB IN: JONES, JAYLEN |
| 13:46<br>13:46 |                                           |       |        | SUB IN: CRAGGS, COOPER                             |
| 13:46          | SUB OUT: RUEDINGER, PRESTON               |       |        | SUD IIV. CRAGGS, COUPER                            |
| 13:46          | SUB OUT: OSELKA, ROEE                     |       |        |                                                    |
|                |                                           |       |        |                                                    |
| 13:46<br>13:46 | SUB IN: WRECKE, MAC SUB IN: LEVY, YONATAN |       |        |                                                    |
| 13:46          | JOD IIV. LEV I, TOIVAIAIN                 |       |        | FOUL (PERSONAL) by NAIVALURUA, TUBURU              |
|                | COODI ET by WRECKE MAC                    | 0.10  | V 2    | FOOL (FERSONAL) BY NAIVALURUA, TUBURU              |
| 13:27<br>13:27 | GOOD! FT by WRECKE, MAC                   | 8-10  | V 2    | CLID OUT, MACHILOUD, MACCHA                        |
|                |                                           |       |        | SUB OUT: MASHHOUR, NASSIM                          |
| 13:27          | CLID OUT: JOHNSON, JEDERMAN               |       |        | SUB IN: JONES, ISAIAH                              |
| 13:27          | SUB OUT: JOHNSON, JEREMIAH                |       |        |                                                    |

| Time           | VISITORS: Green Bay                            | Score | Margin | HOME: Oakland                                               |
|----------------|------------------------------------------------|-------|--------|-------------------------------------------------------------|
| 13:27          | SUB IN: TWEEDY, BEN                            | 0.11  | 1/0    |                                                             |
| 13:27<br>13:11 | GOOD! FT by WRECKE, MAC                        | 8-11  | V 3    | MISSED 3PTR by CHRISTIE, MALCOLM                            |
| 13:10          |                                                |       |        | REBOUND (OFF) by JONES, ISAIAH                              |
| 13:10          | FOUL (PERSONAL) by WONDERS, FOSTER             |       |        | 112200112 (01.172) 001120(10.111111                         |
| 13:10          | SUB OUT: WADE, RYAN                            |       |        |                                                             |
| 13:10          | SUB IN: RUEDINGER, PRESTON                     |       |        |                                                             |
| 13:07          |                                                | 11-11 | Т      | GOOD! 3PTR by CHRISTIE, MALCOLM                             |
| 13:07          |                                                |       |        | ASSIST by JONES, JAYLEN                                     |
| 12:43          | MISSED 3PTR by RUEDINGER, PRESTON              |       |        |                                                             |
| 12:40          |                                                |       |        | REBOUND (DEF) by NAIVALURUA, TUBURU                         |
| 12:25<br>12:22 |                                                |       |        | MISSED 3PTR by CHRISTIE, MALCOLM                            |
| 12:20          |                                                | 14-11 | H 3    | REBOUND (OFF) by JONES, ISAIAH GOOD! 3PTR by CRAGGS, COOPER |
| 12:20          |                                                | 17 11 | 113    | ASSIST by JONES, ISAIAH                                     |
| 12:11          | GOOD! 3PTR by WONDERS, FOSTER                  | 14-14 | Т      | , tester 2, testuze, testurut                               |
| 12:11          | ASSIST by WRECKE, MAC                          |       |        |                                                             |
| 11:44          |                                                | 16-14 | H 2    | GOOD! JUMPER by NAIVALURUA, TUBURU                          |
| 11:27          | MISSED 3PTR by WONDERS, FOSTER                 |       |        |                                                             |
| 11:24          |                                                |       |        | REBOUND (DEF) by NAIVALURUA, TUBURU                         |
| 11:12          |                                                |       |        | MISSED 3PTR by JONES, ISAIAH                                |
| 11:09          | REBOUND (DEF) by WRECKE, MAC                   |       |        |                                                             |
| 10:57          |                                                |       |        | CUR OUT JONES JAWEN                                         |
| 10:57<br>10:57 |                                                |       |        | SUB OUT: JONES, JAYLEN SUB OUT: CHRISTIE, MALCOLM           |
| 10:57          |                                                |       |        | SUB OUT: NAIVALURUA, TUBURU                                 |
| 10:57          |                                                |       |        | SUB IN: COLE, DQ                                            |
| 10:57          |                                                |       |        | SUB IN: WOODRICH, JAYSON                                    |
| 10:57          |                                                |       |        | SUB IN: MUKEBA, ALLEN DAVID                                 |
| 10:49          | TURNOVER (BADPASS) by RUEDINGER, PRESTON       |       |        | ,                                                           |
| 10:49          |                                                |       |        | STEAL by JONES, ISAIAH                                      |
| 10:29          |                                                |       |        | MISSED LAYUP by MUKEBA, ALLEN DAVID                         |
| 10:27          |                                                |       |        | REBOUND (OFF) by MUKEBA, ALLEN DAVID                        |
| 10:26          |                                                | 18-14 | H 4    | GOOD! LAYUP by MUKEBA, ALLEN DAVID                          |
| 09:58          |                                                |       |        | FOUL (PERSONAL) by COLE, DQ                                 |
| 09:58          | GOOD! FT by LEVY, YONATAN                      | 18-15 | H 3    |                                                             |
| 09:58          |                                                |       |        | SUB OUT: CRAGGS, COOPER                                     |
| 09:58<br>09:58 | SUB OUT: WRECKE, MAC                           |       |        | SUB IN: NAIVALURUA, TUBURU                                  |
| 09:58          | SUB IN: OSELKA, ROEE                           |       |        |                                                             |
| 09:58          | GOOD! FT by LEVY, YONATAN                      | 18-16 | H 2    |                                                             |
| 09:50          |                                                |       |        | TURNOVER (BADPASS) by COLE, DQ                              |
| 09:50          | STEAL by LEVY, YONATAN                         |       |        |                                                             |
| 09:46          | MISSED LAYUP by LEVY, YONATAN                  |       |        |                                                             |
| 09:43          |                                                |       |        | REBOUND (DEF) by COLE, DQ                                   |
| 09:36          |                                                |       |        | MISSED 3PTR by COLE, DQ                                     |
| 09:32          |                                                |       |        | REBOUND (OFF) by MUKEBA, ALLEN DAVID                        |
| 09:30          |                                                |       |        | SUB OUT: COLE, DQ                                           |
| 09:30          |                                                |       |        | SUB IN: JONES, JAYLEN                                       |
| 09:18<br>09:15 | REBOUND (DEF) by OSELKA, ROEE                  |       |        | MISSED 3PTR by WOODRICH, JAYSON                             |
| 08:58          | MISSED JUMPER by WONDERS, FOSTER               |       |        |                                                             |
| 08:56          |                                                |       |        | REBOUND (DEF) by NAIVALURUA, TUBURU                         |
| 08:50          |                                                |       |        | MISSED 3PTR by WOODRICH, JAYSON                             |
| 08:46          |                                                |       |        | REBOUND (OFF) by NAIVALURUA, TUBURU                         |
| 08:46          |                                                | 20-16 | H 4    | GOOD! JUMPER by NAIVALURUA, TUBURU                          |
| 08:46          | TIMEOUT 30SEC                                  |       |        |                                                             |
| 08:18          | MISSED JUMPER by RUEDINGER, PRESTON            |       |        |                                                             |
| 08:15          |                                                |       |        | REBOUND (DEF) by NAIVALURUA, TUBURU                         |
| 08:00          | FOUL (PERSONAL) by RUEDINGER, PRESTON          |       |        |                                                             |
| 08:00          | CUR OUT WONDERS SOOTES                         |       |        |                                                             |
| 08:00          | SUB OUT: TWEEDY PEN                            |       |        |                                                             |
| 08:00          | SUB OUT: TWEEDY, BEN SUB IN: JOHNSON, JEREMIAH |       |        |                                                             |
| 08:00          | SUB IN: WADE, RYAN                             |       |        |                                                             |
| 08:00          | SOU IN. WADE, ITAN                             |       |        | MISSED JUMPER by NAIVALURUA, TUBURU                         |
| 07:41          |                                                |       |        | REBOUND (OFF) by MUKEBA, ALLEN DAVID                        |
| 07:34          |                                                |       |        | TURNOVER (BADPASS) by JONES, JAYLEN                         |
| 07:34          | STEAL by JOHNSON, JEREMIAH                     |       |        | ,.,                                                         |
| 07:22          | GOOD! LAYUP by JOHNSON, JEREMIAH [PNT]         | 20-18 | H 2    |                                                             |
| 07:22          | ASSIST by WADE, RYAN                           |       |        |                                                             |
| 07:03          |                                                |       |        | MISSED 3PTR by JONES, JAYLEN                                |