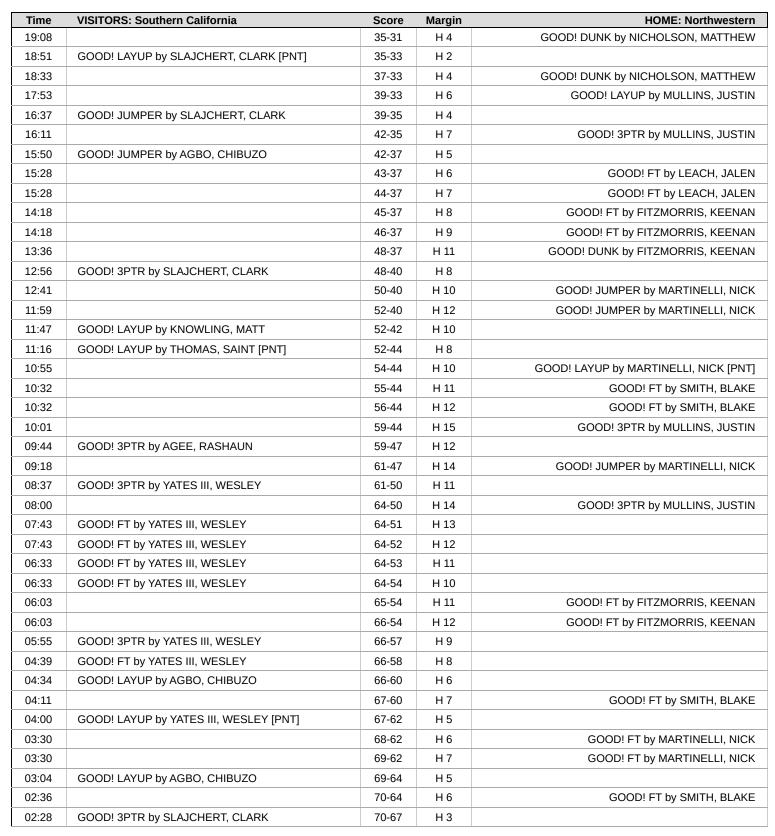

| Time           | VISITORS: Southern California         | Score | Margin | HOME: Northwestern                     |
|----------------|---------------------------------------|-------|--------|----------------------------------------|
| 20:00          | SUB OUT: KNOWLING, MATT               |       |        |                                        |
| 20:00          | SUB OUT: PATTON JR., KEVIN            |       |        |                                        |
| 20:00          | SUB IN: YATES III, WESLEY             |       |        |                                        |
| 20:00          | SUB IN: AGEE, RASHAUN                 |       |        |                                        |
| 19:55          |                                       |       |        | MISSED 3PTR by BERRY, TY               |
| 19:47          | REBOUND (DEF) by YATES III, WESLEY    |       |        |                                        |
| 19:24          | MISSED JUMPER by THOMAS, SAINT        |       |        |                                        |
| 19:19          |                                       |       |        | REBOUND (DEF) by MULLINS, JUSTIN       |
| 19:08          |                                       | 35-31 | H 4    | GOOD! DUNK by NICHOLSON, MATTHEW       |
| 19:08          | OCCUPATION OF A SOUTE OF A DAY FOUT   | 05.00 |        | ASSIST by LEACH, JALEN                 |
| 18:51          | GOOD! LAYUP by SLAJCHERT, CLARK [PNT] | 35-33 | H 2    | OCCUPANTAL MICHOLOGY MATTERS           |
| 18:33          |                                       | 37-33 | H 4    | GOOD! DUNK by NICHOLSON, MATTHEW       |
| 18:33          | MICCED OPTR IN THOMAS CAINT           |       |        | ASSIST by LEACH, JALEN                 |
| 18:11          | MISSED 3PTR by THOMAS, SAINT          |       |        | DEDOLIND (DEE)   TEAM                  |
| 18:10          |                                       | 20.00 |        | REBOUND (DEF) by TEAM                  |
| 17:53          |                                       | 39-33 | H 6    | GOOD! LAYUP by MULLINS, JUSTIN         |
| 17:53          | AUGOSTO OPTO L. AOSS DAGUALINA        |       |        | ASSIST by LEACH, JALEN                 |
| 17:35          | MISSED 3PTR by AGEE, RASHAUN          |       |        | DEDOUND (DEE)   AUULUNG TUGTUL         |
| 17:32          |                                       |       |        | REBOUND (DEF) by MULLINS, JUSTIN       |
| 17:14          |                                       |       |        | MISSED LAYUP by NICHOLSON, MATTHEW     |
| 17:11          |                                       |       |        | REBOUND (OFF) by MARTINELLI, NICK      |
| 17:10          | DEDOLING (DES) 1 4055 D4014111        |       |        | MISSED LAYUP by MARTINELLI, NICK       |
| 17:08          | REBOUND (DEF) by AGEE, RASHAUN        |       |        | 50111 (D5D001111) 1 D5DD1( T)          |
| 17:02          | OUR OUT AGREE GUIRLITE                |       |        | FOUL (PERSONAL) by BERRY, TY           |
| 17:02          | SUB OUT: AGBO, CHIBUZO                |       |        |                                        |
| 17:02          | SUB IN: KNOWLING, MATT                |       |        |                                        |
| 16:43          | MISSED 3PTR by YATES III, WESLEY      |       |        |                                        |
| 16:38          | REBOUND (OFF) by SLAJCHERT, CLARK     | 90.05 | 11.4   |                                        |
| 16:37          | GOOD! JUMPER by SLAJCHERT, CLARK      | 39-35 | H 4    |                                        |
| 16:20          | FOUL (PERSONAL) by YATES III, WESLEY  |       |        |                                        |
| 16:20          | SUB OUT: YATES III, WESLEY            |       |        |                                        |
| 16:20          | SUB IN: AGBO, CHIBUZO                 | 40.05 | 11.7   | COOR OF FRANKLING THOTAL               |
| 16:11          |                                       | 42-35 | H 7    | GOOD! 3PTR by MULLINS, JUSTIN          |
| 16:11          | COOR TIMPED by ACRO CHIRLIZO          | 40.07 | 11.5   | ASSIST by MARTINELLI, NICK             |
| 15:50<br>15:50 | GOOD! JUMPER by AGBO, CHIBUZO         | 42-37 | H 5    |                                        |
| 15:28          | ASSIST by THOMAS, SAINT               |       |        |                                        |
| 15:28          | FOUL (PERSONAL) by THOMAS, SAINT      |       |        |                                        |
| 15:28          |                                       |       |        | SUB OUT: NICHOLSON, MATTHEW            |
| 15:28          |                                       |       |        | SUB IN: FITZMORRIS, KEENAN             |
| 15:28          |                                       | 43-37 | H 6    | GOOD! FT by LEACH, JALEN               |
| 15:28          |                                       | 44-37 | H 7    | GOOD! FT by LEACH, JALEN               |
| 15:01          | MISSED JUMPER by AGBO, CHIBUZO        | 77 31 | 117    | OODET 1 by ELACH, SALEN                |
| 14:58          | WIGGED JOWN ERCBY ACDO, CHIBOZO       |       |        | REBOUND (DEF) by BERRY, TY             |
| 14:41          |                                       |       |        | MISSED JUMPER by LEACH, JALEN          |
| 14:41          |                                       |       |        | REBOUND (OFF) by TEAM                  |
| 14:41          | SUB OUT: AGBO, CHIBUZO                |       |        | NEBOOND (OFF) by 125 min               |
| 14:41          | SUB OUT: AGEE, RASHAUN                |       |        |                                        |
| 14:41          | SUB IN: YATES III, WESLEY             |       |        |                                        |
| 14:41          | SUB IN: PATTON JR., KEVIN             |       |        |                                        |
| 14:31          | 333 1711 1011 013, 122114             |       |        | MISSED 3PTR by BERRY, TY               |
| 14:28          |                                       |       |        | REBOUND (OFF) by TEAM                  |
| 14:19          |                                       |       |        | MISSED LAYUP by LEACH, JALEN           |
| 14:19          | BLOCK by PATTON JR., KEVIN            |       |        | MIGGED ENTOT BY ELENOTI, UNLEN         |
| 14:18          | DECONDY I ALTONOM, INEVIIV            |       |        | REBOUND (OFF) by FITZMORRIS, KEENAN    |
| 14:18          | FOUL (PERSONAL) by THOMAS, SAINT      |       |        | REDUCIND (OTT) by TTT ZWIOTHIS, REENAN |
| 14:18          | 1 OOL (I ENGOVAL) BY THOMAS, SAINT    | 45-37 | H 8    | GOOD! FT by FITZMORRIS, KEENAN         |
| 14:18          |                                       | 46-37 | H 9    | GOOD! FT by FITZMORRIS, KEENAN         |
| 13:58          | MISSED JUMPER by PATTON JR., KEVIN    | 40-37 | 11.0   | SOOD: 11 by 1112MONNIS, ILLEINAN       |
| 13:55          | SOLD COM LINDY FAI TON OIN, INLVIIN   |       |        | REBOUND (DEF) by MARTINELLI, NICK      |
|                |                                       |       |        | INCOUND (DEL ) DY MAINTINEELI, MICK    |