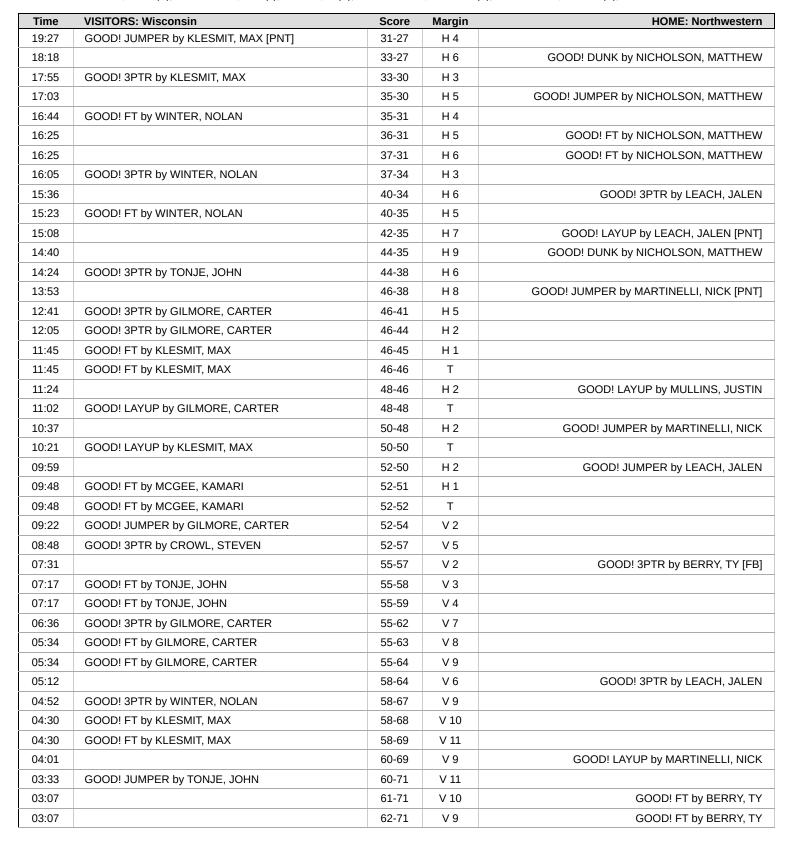

# February 01, 2025 at Welsh-Ryan Arena - Evanston

| Time  | VISITORS: Wisconsin                  | Score | Margin | HOME: Northwestern                      |
|-------|--------------------------------------|-------|--------|-----------------------------------------|
| 19:42 | MISSED 3PTR by BLACKWELL, JOHN       |       |        |                                         |
| 19:39 |                                      |       |        | REBOUND (DEF) by BERRY, TY              |
| 19:19 |                                      | 3-0   | H 3    | GOOD! 3PTR by LEACH, JALEN              |
| 19:19 |                                      |       |        | ASSIST by NICHOLSON, MATTHEW            |
| 19:04 | MISSED 3PTR by CROWL, STEVEN         |       |        |                                         |
| 19:01 |                                      |       |        | REBOUND (DEF) by MARTINELLI, NICK       |
| 18:56 |                                      |       |        | MISSED 3PTR by CIARAVINO, ANGELO        |
| 18:53 | REBOUND (DEF) by KLESMIT, MAX        |       |        |                                         |
| 18:44 |                                      |       |        | FOUL (PERSONAL) by CIARAVINO, ANGELO    |
| 18:44 |                                      |       |        | SUB OUT: CIARAVINO, ANGELO              |
| 18:44 |                                      |       |        | SUB IN: MULLINS, JUSTIN                 |
| 18:42 | MISSED 3PTR by TONJE, JOHN           |       |        |                                         |
| 18:38 |                                      |       |        | REBOUND (DEF) by MARTINELLI, NICK       |
| 18:28 |                                      |       |        | MISSED 3PTR by MARTINELLI, NICK         |
| 18:25 | REBOUND (DEF) by CROWL, STEVEN       |       |        | ·                                       |
| 18:08 | MISSED LAYUP by CROWL, STEVEN        |       |        |                                         |
| 18:05 |                                      |       |        | REBOUND (DEF) by NICHOLSON, MATTHEW     |
| 17:52 |                                      | 5-0   | H 5    | GOOD! JUMPER by LEACH, JALEN            |
| 17:31 | MISSED JUMPER by TONJE, JOHN         |       |        | • • • • • • • • • • • • • • • • • • • • |
| 17:28 | mice a semi art sy renea, semi       |       |        | REBOUND (DEF) by LEACH, JALEN           |
| 17:24 |                                      |       |        | MISSED 3PTR by LEACH, JALEN             |
| 17:21 |                                      |       |        | REBOUND (OFF) by LEACH, JALEN           |
| 17:19 |                                      | 8-0   | H 8    | GOOD! 3PTR by BERRY, TY                 |
| 17:19 |                                      | 0-0   | ПО     |                                         |
| 17:19 | TIMEOUT 200EC                        |       |        | ASSIST by LEACH, JALEN                  |
|       | TIMEOUT 30SEC SUB OUT: TONJE, JOHN   |       |        |                                         |
| 17:17 | ·                                    |       |        |                                         |
| 17:17 | SUB OUT: CROWL, STEVEN               |       |        |                                         |
| 17:17 | SUB IN: MCGEE, KAMARI                |       |        |                                         |
| 17:17 | SUB IN: GILMORE, CARTER              |       |        |                                         |
| 16:50 | TURNOVER (LOSTBALL) by MCGEE, KAMARI |       |        |                                         |
| 16:50 |                                      |       |        | STEAL by BERRY, TY                      |
| 16:34 |                                      |       |        | MISSED JUMPER by LEACH, JALEN           |
| 16:29 | REBOUND (DEF) by WINTER, NOLAN       |       |        |                                         |
| 16:17 | GOOD! LAYUP by BLACKWELL, JOHN       | 8-2   | H 6    |                                         |
| 16:17 | ASSIST by WINTER, NOLAN              |       |        |                                         |
| 15:52 | FOUL (PERSONAL) by BLACKWELL, JOHN   |       |        |                                         |
| 15:52 |                                      |       |        |                                         |
| 15:52 |                                      |       |        | SUB OUT: NICHOLSON, MATTHEW             |
| 15:52 |                                      |       |        | SUB IN: FITZMORRIS, KEENAN              |
| 15:52 | SUB OUT: WINTER, NOLAN               |       |        |                                         |
| 15:52 | SUB IN: CROWL, STEVEN                |       |        |                                         |
| 15:40 |                                      |       |        | MISSED JUMPER by MARTINELLI, NICK       |
| 15:38 | REBOUND (DEF) by TEAM                |       |        |                                         |
| 15:26 | TURNOVER (BADPASS) by KLESMIT, MAX   |       |        |                                         |
| 15:26 | SUB OUT: KLESMIT, MAX                |       |        |                                         |
| 15:26 | SUB IN: TONJE, JOHN                  |       |        |                                         |
| 15:16 |                                      |       |        | MISSED 3PTR by BERRY, TY                |
| 15:13 | REBOUND (DEF) by CROWL, STEVEN       |       |        | SEE OF THE BY BEINKI, TT                |
| 15:04 | MISSED LAYUP by TONJE, JOHN          |       |        |                                         |
| 15:04 | MIGGED EATOR BY TORGE, JOHN          |       |        | BLOCK by FITZMORRIS, KEENAN             |
|       | DEROLIND (OEE) by TEAM               |       |        | BLOCK BY FITZWORKIS, REENAN             |
| 15:04 | REBOUND (OFF) by TEAM                |       |        | CUD OUT DEDDY TV                        |
| 15:04 |                                      |       |        | SUB OUT: BERRY, TY                      |
| 15:04 | COODI ADTD by DI A CHARTILL ACUR.    | 2.5   | 11.2   | SUB IN: CIARAVINO, ANGELO               |
| 14:53 | GOOD! 3PTR by BLACKWELL, JOHN        | 8-5   | H 3    |                                         |
| 14:24 | FOUL (PERSONAL) by GILMORE, CARTER   |       |        |                                         |
| 14:07 |                                      |       |        | MISSED 3PTR by LEACH, JALEN             |
| 14:03 | REBOUND (DEF) by GILMORE, CARTER     |       |        |                                         |
| 13:37 | SUB OUT: GILMORE, CARTER             |       |        |                                         |
| 13:37 | SUB IN: WINTER, NOLAN                |       |        |                                         |
| 13:35 | MISSED 3PTR by BLACKWELL, JOHN       |       |        |                                         |
| 13:35 |                                      |       |        | BLOCK by CIARAVINO, ANGELO              |

| Time           | VISITORS: Wisconsin                         | Score      | Margin | HOME: Northwestern                                     |
|----------------|---------------------------------------------|------------|--------|--------------------------------------------------------|
| 13:34          | REBOUND (OFF) by WINTER, NOLAN              |            |        |                                                        |
| 13:34          | COOR ET LAWRETT NO. AV                      |            |        | FOUL (PERSONAL) by MULLINS, JUSTIN                     |
| 13:34<br>13:34 | GOOD! FT by WINTER, NOLAN                   | 8-6<br>8-7 | H 2    |                                                        |
| 13:10          | GOOD! FT by WINTER, NOLAN                   | 0-7        | пт     | MISSED JUMPER by CIARAVINO, ANGELO                     |
| 13:06          | REBOUND (DEF) by CROWL, STEVEN              |            |        | MISSED JOINI ER BY CIARAVINO, ANGLEO                   |
| 12:59          |                                             |            |        | FOUL (PERSONAL) by MARTINELLI, NICK                    |
| 12:59          |                                             |            |        | SUB OUT: MULLINS, JUSTIN                               |
| 12:59          |                                             |            |        | SUB IN: WINDHAM, K.J.                                  |
| 12:59          | SUB OUT: CROWL, STEVEN                      |            |        |                                                        |
| 12:59          | SUB OUT: BLACKWELL, JOHN                    |            |        |                                                        |
| 12:59          | SUB IN: GILMORE, CARTER                     |            |        |                                                        |
| 12:59          | SUB IN: KLESMIT, MAX                        |            |        |                                                        |
| 12:53<br>12:50 | MISSED 3PTR by GILMORE, CARTER              |            |        | REBOUND (DEF) by CIARAVINO, ANGELO                     |
| 12:34          |                                             | 10-7       | H 3    | GOOD! JUMPER by FITZMORRIS, KEENAN                     |
| 12:34          |                                             | 10-1       | 113    | ASSIST by LEACH, JALEN                                 |
| 12:13          | MISSED LAYUP by WINTER, NOLAN               |            |        | nooler by EE North of EE N                             |
| 12:09          | REBOUND (OFF) by MCGEE, KAMARI              |            |        |                                                        |
| 12:04          | TURNOVER (BADPASS) by WINTER, NOLAN         |            |        |                                                        |
| 12:04          |                                             |            |        | STEAL by MARTINELLI, NICK                              |
| 12:00          |                                             |            |        | TURNOVER (BADPASS) by MARTINELLI, NICK                 |
| 12:00          |                                             |            |        |                                                        |
| 11:35          | MISSED 3PTR by KLESMIT, MAX                 |            |        |                                                        |
| 11:32          |                                             |            |        | REBOUND (DEF) by WINDHAM, K.J.                         |
| 11:16          |                                             |            |        | TURNOVER (BADPASS) by CIARAVINO, ANGELO                |
| 11:16          | SUB OUT: MCGEE, KAMARI                      |            |        |                                                        |
| 11:16          | SUB IN: BLACKWELL, JOHN                     |            |        | CLID OLIT: FITZMODDIC MEENIAN                          |
| 11:16<br>11:16 |                                             |            |        | SUB OUT: FITZMORRIS, KEENAN SUB IN: NICHOLSON, MATTHEW |
| 11:05          | MISSED LAYUP by KLESMIT, MAX                |            |        | SOB IIV. NICHOLSON, MAITHEW                            |
| 11:03          | WIGGED EATOT BY REESWITT, WAX               |            |        | REBOUND (DEF) by NICHOLSON, MATTHEW                    |
| 10:49          |                                             |            |        | TURNOVER (BADPASS) by CIARAVINO, ANGELO                |
| 10:49          | STEAL by BLACKWELL, JOHN                    |            |        | (                                                      |
| 10:36          | MISSED JUMPER by BLACKWELL, JOHN            |            |        |                                                        |
| 10:33          | REBOUND (OFF) by GILMORE, CARTER            |            |        |                                                        |
| 10:19          | TURNOVER (BADPASS) by BLACKWELL, JOHN       |            |        |                                                        |
| 10:19          |                                             |            |        | STEAL by CIARAVINO, ANGELO                             |
| 10:17          | FOUL (PERSONAL) by BLACKWELL, JOHN          |            |        |                                                        |
| 10:17          |                                             | 11-7       | H 4    | GOOD! FT by MARTINELLI, NICK [FB]                      |
| 10:17          | SUB OUT: BLACKWELL, JOHN                    |            |        |                                                        |
| 10:17          | SUB OUT: WINTER, NOLAN                      |            |        |                                                        |
| 10:17<br>10:17 | SUB IN: MCGEE, KAMARI SUB IN: CROWL, STEVEN |            |        |                                                        |
| 10:17          | SOB IN. CROWL, STEVEN                       | 12-7       | H 5    | GOOD! FT by MARTINELLI, NICK [FB]                      |
| 10:03          | SUB OUT: KLESMIT, MAX                       | 12-1       | 113    | GOOD: I'I by WARTINEEL, NICK [I b]                     |
| 10:03          | SUB IN: JANICKI, JACK                       |            |        |                                                        |
| 09:52          | TURNOVER (BADPASS) by TONJE, JOHN           |            |        |                                                        |
| 09:52          |                                             |            |        | STEAL by MARTINELLI, NICK                              |
| 09:48          |                                             |            |        | MISSED 3PTR by WINDHAM, K.J.                           |
| 09:44          | REBOUND (DEF) by GILMORE, CARTER            |            |        |                                                        |
| 09:37          |                                             |            |        | SUB OUT: LEACH, JALEN                                  |
| 09:37          |                                             |            |        | SUB IN: BERRY, TY                                      |
| 09:37          | SUB OUT: GILMORE, CARTER                    |            |        |                                                        |
| 09:37          | SUB IN: AMOS, XAVIER                        |            |        |                                                        |
| 09:37          |                                             |            |        | SUB OUT: CIARAVINO, ANGELO                             |
| 09:37          | TUDNOVED (DADDACC) by CDOM/L CTEVEN         |            |        | SUB IN: MULLINS, JUSTIN                                |
| 09:28<br>09:28 | TURNOVER (BADPASS) by CROWL, STEVEN         |            |        | STEAL by MULLINS, JUSTIN                               |
| 09:28          |                                             |            |        | TURNOVER (BADPASS) by BERRY, TY                        |
| 09:16          | STEAL by MCGEE, KAMARI                      |            |        | TOTALING VERY (DADENS) BY BERKT, IT                    |
| 09:08          | MISSED 3PTR by TONJE, JOHN                  |            |        |                                                        |
| 09:06          |                                             |            |        | REBOUND (DEF) by MULLINS, JUSTIN                       |
| 09:06          | FOUL (PERSONAL) by JANICKI, JACK            |            |        | ,,,,,,,,,,,,,,,,,,,,,,,,,,,,,,,,,,,,,,,                |
| 08:46          |                                             |            |        | MISSED LAYUP by MARTINELLI, NICK                       |
| 08:44          |                                             |            |        | REBOUND (OFF) by NICHOLSON, MATTHEW                    |
| 08:44          |                                             |            |        | MISSED LAYUP by NICHOLSON, MATTHEW                     |
| 08:44          | BLOCK by CROWL, STEVEN                      |            |        |                                                        |
| 08:44          | REBOUND (DEF) by TEAM                       |            |        |                                                        |
| 08:13          | MISSED 3PTR by JANICKI, JACK                |            |        |                                                        |
| 08:10          |                                             |            |        | REBOUND (DEF) by BERRY, TY                             |
|                | FOUL (PERSONAL) by AMOS, XAVIER             |            |        |                                                        |