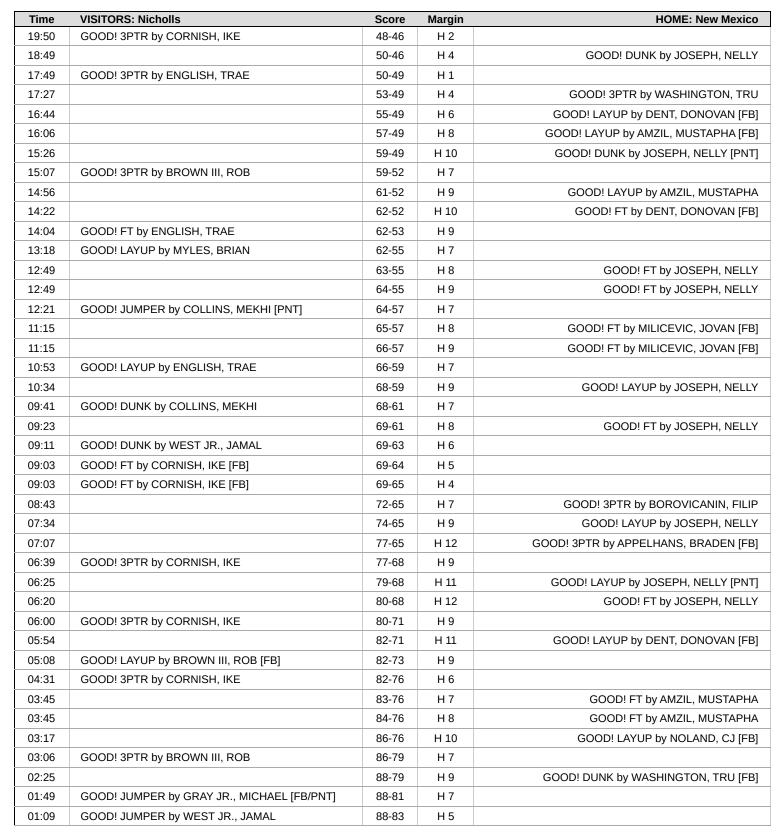

# Official Play-By-Play (0) Nicholls vs (0) New Mexico Second Half November 04, 2024 at The Pit - Albuquerque, NM

Nicholls: 1 ENGLISH,TRAE (G); 2 BROWN III,ROB (G); 6 MYLES,BRIAN (F); 10 CORNISH,IKE (G); 15 WEST JR.,JAMAL (F); New Mexico: 2 DENT,DONOVAN (G); 3 WASHINGTON,TRU (G); 8 BOROVICANIN,FILIP (F); 22 AMZIL,MUSTAPHA (F); 23 JOSEPH,NELLY (F);