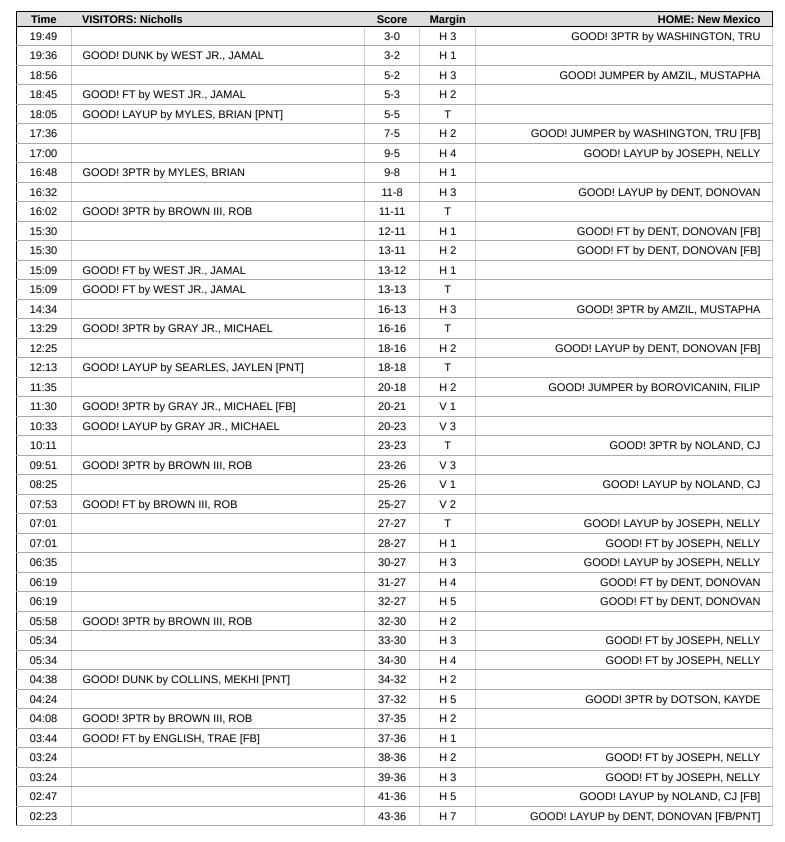

# Official Play-By-Play (0) Nicholls vs (0) New Mexico First Half

#### November 04, 2024 at The Pit - Albuquerque, NM

#### Period 1 Starters:

| Time           | VISITORS: Nicholls                                 | Score | Margin | HOME: New Mexico                       |
|----------------|----------------------------------------------------|-------|--------|----------------------------------------|
| 19:49          |                                                    | 3-0   | H 3    | GOOD! 3PTR by WASHINGTON, TRU          |
| 19:49          |                                                    |       |        | ASSIST by DENT, DONOVAN                |
| 19:36          | GOOD! DUNK by WEST JR., JAMAL                      | 3-2   | H 1    |                                        |
| 19:36          | ASSIST by ENGLISH, TRAE                            |       |        |                                        |
| 19:11          |                                                    |       |        | MISSED 3PTR by AMZIL, MUSTAPHA         |
| 19:08          |                                                    |       |        | REBOUND (OFF) by JOSEPH, NELLY         |
| 19:02          | DI GOVI I WEST ID THAN                             |       |        | MISSED JUMPER by JOSEPH, NELLY         |
| 19:02          | BLOCK by WEST JR., JAMAL                           |       |        | DEDOLING (OFF) L. AMERI ANIOTADIA      |
| 18:56          |                                                    |       |        | REBOUND (OFF) by AMZIL, MUSTAPHA       |
| 18:56          |                                                    | 5-2   | H 3    | GOOD! JUMPER by AMZIL, MUSTAPHA        |
| 18:45          | MICOED ET IN MEGT ID JAMAI                         |       |        | FOUL (PERSONAL) by WASHINGTON, TRU     |
| 18:45          | MISSED FT by WEST JR., JAMAL                       |       |        |                                        |
| 18:45          | REBOUND (OFF) by TEAM                              | 5-3   | 11.2   |                                        |
| 18:45<br>18:27 | GOOD! FT by WEST JR., JAMAL                        | 5-3   | H 2    | TUDNOVED (PADDASS) by 10SEDH NELLY     |
| 18:05          | COODI LAVID by MVI ES PRIAN [DNT]                  | 5-5   | T      | TURNOVER (BADPASS) by JOSEPH, NELLY    |
| 18:05          | GOOD! LAYUP by MYLES, BRIAN [PNT]                  | 5-5   | 1      |                                        |
| 17:56          | ASSIST by WEST JR., JAMAL                          |       |        | MISSED LAVID by JOSEDII NELLY          |
|                |                                                    |       |        | MISSED LAYUP by JOSEPH, NELLY          |
| 17:54          |                                                    |       |        | REBOUND (OFF) by AMZIL, MUSTAPHA       |
| 17:52          | DEDOLIND (DEE) by MEST ID JAMAI                    |       |        | MISSED LAYUP by AMZIL, MUSTAPHA        |
| 17:50          | REBOUND (DEF) by WEST JR., JAMAL                   |       |        |                                        |
| 17:45<br>17:43 | MISSED LAYUP by WEST JR., JAMAL                    |       |        | DEDOLIND (DEE) by DODOVICANIAL FILID   |
|                |                                                    | 7.5   | 11.2   | REBOUND (DEF) by BOROVICANIN, FILIP    |
| 17:36          | FOUR (DEDCOMAL) by CODMICH IVE                     | 7-5   | H 2    | GOOD! JUMPER by WASHINGTON, TRU [FB]   |
| 17:36<br>17:30 | FOUL (PERSONAL) by CORNISH, IKE                    |       |        | TURNOVER (LOSTBALL) by WASHINGTON, TRU |
| 17:30          | TURNOVER (5SEC) by TEAM                            |       |        | TORNOVER (LOSTBALL) BY WASHINGTON, TRO |
| 17:26          | TORNOVER (33EC) BY TEAM                            |       |        | MISSED 2DTD by AMZII MUSTADHA          |
| 17:26          | DEPOLIND (DEE) by TEAM                             |       |        | MISSED 3PTR by AMZIL, MUSTAPHA         |
| 17:10          | REBOUND (DEF) by TEAM  MISSED 3PTR by CORNISH, IKE |       |        |                                        |
| 17:07          | MISSED SFIR BY CORNISH, IKE                        |       |        | REBOUND (DEF) by WASHINGTON, TRU       |
| 17:00          |                                                    | 9-5   | H 4    | GOOD! LAYUP by JOSEPH, NELLY           |
| 17:00          |                                                    | 9-3   | 114    | ASSIST by DENT, DONOVAN                |
| 16:48          | GOOD! 3PTR by MYLES, BRIAN                         | 9-8   | H 1    | ASSIST BY DEIVI, DONOVAIN              |
| 16:48          | ASSIST by ENGLISH, TRAE                            | 3.0   | 11.2   |                                        |
| 16:32          | AGGIOT BY ENGLISH, TITAL                           | 11-8  | H 3    | GOOD! LAYUP by DENT, DONOVAN           |
| 16:32          |                                                    | 11 0  | 110    | ASSIST by JOSEPH, NELLY                |
| 16:32          | FOUL (PERSONAL) by ENGLISH, TRAE                   |       |        | 7.00.01 27.0002.11,112221              |
| 16:32          | . 202 (1 2.1.2014 12) 2) 2.1.21.21.1, 114.12       |       |        | SUB OUT: BOROVICANIN, FILIP            |
| 16:32          |                                                    |       |        | SUB IN: NOLAND, CJ                     |
| 16:32          | SUB OUT: MYLES, BRIAN                              |       |        | 000 1111 1100 1110, 00                 |
| 16:32          | SUB IN: COLLINS, MEKHI                             |       |        |                                        |
| 16:32          |                                                    |       |        | MISSED FT by DENT, DONOVAN             |
| 16:30          | REBOUND (DEF) by COLLINS, MEKHI                    |       |        | 22-2 2, - 2, - 2010 17 11              |
| 16:23          | MISSED LAYUP by ENGLISH, TRAE                      |       |        |                                        |
| 16:23          |                                                    |       |        | BLOCK by AMZIL, MUSTAPHA               |
| 16:19          |                                                    |       |        | REBOUND (DEF) by JOSEPH, NELLY         |
| 16:13          |                                                    |       |        | MISSED 3PTR by NOLAND, CJ              |
| 16:08          | REBOUND (DEF) by COLLINS, MEKHI                    |       |        |                                        |
| 16:02          | GOOD! 3PTR by BROWN III, ROB                       | 11-11 | Т      |                                        |
| 16:02          | ASSIST by COLLINS, MEKHI                           |       |        |                                        |
| 15:46          |                                                    |       |        | MISSED JUMPER by WASHINGTON, TRU       |
| 15:43          | REBOUND (DEF) by CORNISH, IKE                      |       |        | ,                                      |
| 15:32          | TURNOVER (BADPASS) by BROWN III, ROB               |       |        |                                        |
| 15:32          |                                                    |       |        | STEAL by DENT, DONOVAN                 |
| 15:30          | FOUL (PERSONAL) by ENGLISH, TRAE                   |       |        | •                                      |
| 15:30          |                                                    |       |        |                                        |
| 15:30          | SUB OUT: ENGLISH, TRAE                             |       |        |                                        |
| 15:30          | SUB IN: GRAY JR., MICHAEL                          |       |        |                                        |
| 15:30          |                                                    | 12-11 | H 1    | GOOD! FT by DENT, DONOVAN [FB]         |
| 15:30          |                                                    | 13-11 | H 2    | GOOD! FT by DENT, DONOVAN [FB]         |

| Time           | VISITORS: Nicholls                                              | Score | Margin | HOME: New Mexico                                                |
|----------------|-----------------------------------------------------------------|-------|--------|-----------------------------------------------------------------|
| 15:09          |                                                                 |       |        | FOUL (PERSONAL) by AMZIL, MUSTAPHA                              |
| 15:09          | GOOD! FT by WEST JR., JAMAL                                     | 13-12 | H 1    |                                                                 |
| 15:09          | GOOD! FT by WEST JR., JAMAL                                     | 13-13 | Т      |                                                                 |
| 14:40          |                                                                 |       |        | MISSED 3PTR by WASHINGTON, TRU                                  |
| 14:36<br>14:34 |                                                                 | 16-13 | Н3     | REBOUND (OFF) by WASHINGTON, TRU  GOOD! 3PTR by AMZIL, MUSTAPHA |
| 14:34          |                                                                 | 10-13 | 113    | ASSIST by DENT, DONOVAN                                         |
| 14:21          | MISSED 3PTR by CORNISH, IKE                                     |       |        | 7.00.01.37.22.11,20.10.11.11                                    |
| 14:16          | REBOUND (OFF) by GRAY JR., MICHAEL                              |       |        |                                                                 |
| 14:13          | MISSED 3PTR by BROWN III, ROB                                   |       |        |                                                                 |
| 14:10          |                                                                 |       |        | REBOUND (DEF) by JOSEPH, NELLY                                  |
| 14:02          |                                                                 |       |        | MISSED JUMPER by DENT, DONOVAN                                  |
| 14:00          |                                                                 |       |        | REBOUND (OFF) by TEAM                                           |
| 14:00          | FOUL (PERSONAL) by CORNISH, IKE                                 |       |        | OLID OLIT ANZII MUOTADUA                                        |
| 14:00<br>14:00 |                                                                 |       |        | SUB OUT: AMZIL, MUSTAPHA SUB IN: MILICEVIC, JOVAN               |
| 14:00          | SUB OUT: COLLINS, MEKHI                                         |       |        | SOB IN. MILICEVIC, JOVAN                                        |
| 14:00          | SUB OUT: CORNISH, IKE                                           |       |        |                                                                 |
| 14:00          | SUB OUT: WEST JR., JAMAL                                        |       |        |                                                                 |
| 14:00          | SUB IN: SEARLES, JAYLEN                                         |       |        |                                                                 |
| 14:00          | SUB IN: MALONE, SINCERE                                         |       |        |                                                                 |
| 14:00          | SUB IN: MYLES, BRIAN                                            |       |        |                                                                 |
| 13:49          |                                                                 |       |        | MISSED LAYUP by NOLAND, CJ                                      |
| 13:48          |                                                                 |       |        | REBOUND (OFF) by JOSEPH, NELLY                                  |
| 13:48          | FOUL (PERSONAL) by GRAY JR., MICHAEL                            |       |        |                                                                 |
| 13:41          | DEDOLIND (DEE) by DDOMALIII DOD                                 |       |        | MISSED LAYUP by JOSEPH, NELLY                                   |
| 13:38<br>13:29 | REBOUND (DEF) by BROWN III, ROB GOOD! 3PTR by GRAY JR., MICHAEL | 16-16 | Т      |                                                                 |
| 13:29          | ASSIST by SEARLES, JAYLEN                                       | 10-10 | 1      |                                                                 |
| 13:18          | ACCION BY CENTREES, OTHER                                       |       |        | MISSED 3PTR by NOLAND, CJ                                       |
| 13:18          | REBOUND (DEF) by GRAY JR., MICHAEL                              |       |        | ., ., ., ., ., ., ., ., ., ., ., ., ., .                        |
| 13:18          |                                                                 |       |        | FOUL (PERSONAL) by WASHINGTON, TRU                              |
| 13:18          |                                                                 |       |        | SUB OUT: WASHINGTON, TRU                                        |
| 13:18          |                                                                 |       |        | SUB IN: BOROVICANIN, FILIP                                      |
| 13:06          | MISSED JUMPER by SEARLES, JAYLEN                                |       |        |                                                                 |
| 13:04          |                                                                 |       |        | REBOUND (DEF) by NOLAND, CJ                                     |
| 13:01          | BL 00// 05 (B) 50 (1)// 51                                      |       |        | MISSED LAYUP by NOLAND, CJ                                      |
| 13:01<br>12:58 | BLOCK by SEARLES, JAYLEN                                        |       |        |                                                                 |
| 12:41          |                                                                 |       |        | REBOUND (OFF) by TEAM  MISSED LAYUP by DENT, DONOVAN            |
| 12:39          | REBOUND (DEF) by MYLES, BRIAN                                   |       |        | WIGGED EATOR BY DEIVE, DONG VAIN                                |
| 12:30          | MISSED JUMPER by SEARLES, JAYLEN                                |       |        |                                                                 |
| 12:27          |                                                                 |       |        | REBOUND (DEF) by BOROVICANIN, FILIP                             |
| 12:25          |                                                                 | 18-16 | H 2    | GOOD! LAYUP by DENT, DONOVAN [FB]                               |
| 12:25          |                                                                 |       |        | ASSIST by BOROVICANIN, FILIP                                    |
| 12:13          | GOOD! LAYUP by SEARLES, JAYLEN [PNT]                            | 18-18 | Т      |                                                                 |
| 12:13          |                                                                 |       |        | FOUL (PERSONAL) by BOROVICANIN, FILIP                           |
| 12:13          |                                                                 |       |        | SUB OUT: JOSEPH, NELLY                                          |
| 12:13          | MICCED ET LUCEARIES 10/15N                                      |       |        | SUB IN: ALLY ATIKI, ATIKI                                       |
| 12:11<br>12:09 | MISSED FT by SEARLES, JAYLEN                                    |       |        | REBOUND (DEF) by BOROVICANIN, FILIP                             |
| 11:53          |                                                                 |       |        | MISSED 3PTR by MILICEVIC, JOVAN                                 |
| 11:52          |                                                                 |       |        | REBOUND (OFF) by TEAM                                           |
| 11:52          |                                                                 |       |        | 50.15 (0 , 2) 12/111                                            |
| 11:50          |                                                                 |       |        | MISSED LAYUP by ALLY ATIKI, ATIKI                               |
| 11:47          | REBOUND (DEF) by MYLES, BRIAN                                   |       |        |                                                                 |
| 11:44          | TURNOVER (LOSTBALL) by MYLES, BRIAN                             |       |        |                                                                 |
| 11:44          |                                                                 |       |        | STEAL by MILICEVIC, JOVAN                                       |
| 11:40          |                                                                 |       |        | MISSED LAYUP by DENT, DONOVAN                                   |
| 11:35          |                                                                 |       | 11.6   | REBOUND (OFF) by BOROVICANIN, FILIP                             |
| 11:35          | COODI ADTO by CDAY ID AUGUASI (SD                               | 20-18 | H 2    | GOOD! JUMPER by BOROVICANIN, FILIP                              |
| 11:30          | GOOD! 3PTR by GRAY JR., MICHAEL [FB]                            | 20-21 | V 1    |                                                                 |
| 11:30<br>11:14 | ASSIST by BROWN III, ROB                                        |       |        | MISSED 3PTR by BOROVICANIN, FILIP                               |
| 11:11          | REBOUND (DEF) by SEARLES, JAYLEN                                |       |        | MISSED SETTE BY BOILD VICANIN, FILIP                            |
| 11:06          | MISSED 3PTR by MYLES, BRIAN                                     |       |        |                                                                 |
| 11:02          |                                                                 |       |        | REBOUND (DEF) by BOROVICANIN, FILIP                             |
| 10:56          |                                                                 |       |        | MISSED 3PTR by NOLAND, CJ                                       |
| 10:52          | REBOUND (DEF) by SEARLES, JAYLEN                                |       |        |                                                                 |
| 10:33          | GOOD! LAYUP by GRAY JR., MICHAEL                                | 20-23 | V 3    |                                                                 |
| 10:11          |                                                                 | 23-23 | Т      | GOOD! 3PTR by NOLAND, CJ                                        |
| 10:11          |                                                                 |       |        | ASSIST by DENT, DONOVAN                                         |

| Time           | VISITORS: Nicholls                                 | Score | Margin                                  | HOME: New Mexico                                  |
|----------------|----------------------------------------------------|-------|-----------------------------------------|---------------------------------------------------|
| 09:51          | GOOD! 3PTR by BROWN III, ROB                       | 23-26 | V 3                                     |                                                   |
| 09:51          | ASSIST by MYLES, BRIAN                             |       |                                         |                                                   |
| 09:37          |                                                    |       |                                         | MISSED JUMPER by ALLY ATIKI, ATIKI                |
| 09:35          | REBOUND (DEF) by MYLES, BRIAN                      |       |                                         |                                                   |
| 09:26          | MISSED LAYUP by BROWN III, ROB                     |       |                                         | DI OCIA bu ALLIVATIIAL ATIIAL                     |
| 09:26<br>09:26 | REBOUND (OFF) by TEAM                              |       |                                         | BLOCK by ALLY ATIKI, ATIKI                        |
| 09:26          | REBOOND (OFF) BY TEAW                              |       |                                         | SUB OUT: DENT, DONOVAN                            |
| 09:26          |                                                    |       |                                         | SUB OUT: ALLY ATIKI, ATIKI                        |
| 09:26          |                                                    |       |                                         | SUB IN: DOTSON, KAYDE                             |
| 09:26          |                                                    |       |                                         | SUB IN: JOSEPH, NELLY                             |
| 09:26          | SUB OUT: SEARLES, JAYLEN                           |       |                                         |                                                   |
| 09:26          | SUB OUT: MALONE, SINCERE                           |       |                                         |                                                   |
| 09:26          | SUB OUT: MYLES, BRIAN                              |       |                                         |                                                   |
| 09:26          | SUB IN: COLLINS, MEKHI                             |       |                                         |                                                   |
| 09:26          | SUB IN: ENGLISH, TRAE                              |       |                                         |                                                   |
| 09:26          | SUB IN: WEST JR., JAMAL                            |       |                                         | CUR OUT MUJETING JOVAN                            |
| 09:24<br>09:24 |                                                    |       |                                         | SUB OUT: MILICEVIC, JOVAN SUB IN: AMZIL, MUSTAPHA |
| 09:24          | MISSED 3PTR by BROWN III, ROB                      |       |                                         | SOB IIV. AMIZIL, MOSTAFHA                         |
| 09:11          | micold of the grant in, hed                        |       |                                         | REBOUND (DEF) by AMZIL, MUSTAPHA                  |
| 09:03          |                                                    |       |                                         | MISSED 3PTR by NOLAND, CJ                         |
| 09:01          | REBOUND (DEF) by WEST JR., JAMAL                   |       |                                         |                                                   |
| 08:53          | TURNOVER (BADPASS) by ENGLISH, TRAE                |       |                                         |                                                   |
| 08:53          | SUB OUT: BROWN III, ROB                            |       |                                         |                                                   |
| 08:53          | SUB IN: CORNISH, IKE                               |       |                                         |                                                   |
| 08:41          |                                                    |       |                                         | MISSED 3PTR by DOTSON, KAYDE                      |
| 08:39          |                                                    |       |                                         | REBOUND (OFF) by NOLAND, CJ                       |
| 08:31          | FOUL (PERSONAL) by COLLINS, MEKHI                  |       |                                         |                                                   |
| 08:28          |                                                    |       |                                         | MISSED 3PTR by NOLAND, CJ                         |
| 08:25          |                                                    | 25.20 | \ \\ \\ \\ \\ \\ \\ \\ \\ \\ \\ \\ \\ \ | REBOUND (OFF) by NOLAND, CJ                       |
| 08:25<br>08:25 | FOUL (PERSONAL) by GRAY JR., MICHAEL               | 25-26 | V 1                                     | GOOD! LAYUP by NOLAND, CJ                         |
| 08:25          | SUB OUT: GRAY JR., MICHAEL                         |       |                                         |                                                   |
| 08:25          | SUB IN: BROWN III, ROB                             |       |                                         |                                                   |
| 08:24          | COS IIII SINOVIII, INCS                            |       |                                         | MISSED FT by NOLAND, CJ                           |
| 08:23          | REBOUND (DEF) by WEST JR., JAMAL                   |       |                                         | , , , , , , , , , , , , , , , , , , , ,           |
| 08:03          |                                                    |       |                                         | FOUL (PERSONAL) by DOTSON, KAYDE                  |
| 08:03          |                                                    |       |                                         | SUB OUT: NOLAND, CJ                               |
| 08:03          |                                                    |       |                                         | SUB IN: APPELHANS, BRADEN                         |
| 07:53          |                                                    |       |                                         | FOUL (PERSONAL) by BOROVICANIN, FILIP             |
| 07:53          |                                                    |       |                                         |                                                   |
| 07:53          | SUB OUT: COLLINS, MEKHI                            |       |                                         |                                                   |
| 07:53          | SUB IN: MYLES, BRIAN                               |       |                                         |                                                   |
| 07:53<br>07:53 | MISSED FT by BROWN III, ROB  REBOUND (OFF) by TEAM |       |                                         |                                                   |
| 07:53          | GOOD! FT by BROWN III, ROB                         | 25-27 | V 2                                     |                                                   |
| 07:40          | GGGB.11 by BNGWN III, NGB                          | 2021  | V 2                                     | MISSED JUMPER by JOSEPH, NELLY                    |
| 07:37          | REBOUND (DEF) by CORNISH, IKE                      |       |                                         | , , , , , , , , , , , , , , , , , , , ,           |
| 07:31          | MISSED 3PTR by CORNISH, IKE                        |       |                                         |                                                   |
| 07:28          |                                                    |       |                                         | REBOUND (DEF) by JOSEPH, NELLY                    |
| 07:24          |                                                    |       |                                         | MISSED 3PTR by APPELHANS, BRADEN                  |
| 07:21          |                                                    |       |                                         | REBOUND (OFF) by AMZIL, MUSTAPHA                  |
| 07:18          |                                                    |       |                                         | MISSED 3PTR by DOTSON, KAYDE                      |
| 07:14          | REBOUND (DEF) by ENGLISH, TRAE                     |       |                                         |                                                   |
| 07:11          | TURNOVER (LOSTBALL) by ENGLISH, TRAE               |       |                                         | CLID OLIT, DODOV (CANINA STILLS                   |
| 07:11<br>07:11 |                                                    |       |                                         | SUB OUT: BOROVICANIN, FILIP SUB IN: DENT, DONOVAN |
| 07:11          |                                                    | 27-27 | T                                       | GOOD! LAYUP by JOSEPH, NELLY                      |
| 07:01          |                                                    | 21-21 |                                         | ASSIST by DENT, DONOVAN                           |
| 07:01          | FOUL (PERSONAL) by MYLES, BRIAN                    |       |                                         | AGGIOT BY DEIVI, DONOVAIN                         |
| 07:01          | , , , , , , , , , , , , , , , , , , , ,            | 28-27 | H1                                      | GOOD! FT by JOSEPH, NELLY                         |
| 06:49          |                                                    |       |                                         | FOUL (PERSONAL) by JOSEPH, NELLY                  |
| 06:48          | MISSED FT by ENGLISH, TRAE                         |       |                                         |                                                   |
| 06:47          |                                                    |       |                                         | REBOUND (DEF) by JOSEPH, NELLY                    |
| 06:35          |                                                    | 30-27 | H 3                                     | GOOD! LAYUP by JOSEPH, NELLY                      |
| 06:35          |                                                    |       |                                         | ASSIST by AMZIL, MUSTAPHA                         |
| 06:23          | MISSED 3PTR by MYLES, BRIAN                        |       |                                         |                                                   |
| 06:19          |                                                    |       |                                         | REBOUND (DEF) by AMZIL, MUSTAPHA                  |
| 06:19          | FOUL (PERSONAL) by MYLES, BRIAN                    |       |                                         |                                                   |
| 06:19          | SUB OUT: MYLES, BRIAN                              |       |                                         |                                                   |
| 06:19          | SUB IN: COLLINS, MEKHI                             |       |                                         |                                                   |

| Time                    | VISITORS: Nicholls                                                                                 | Score | Margin | HOME: New Mexico                      |
|-------------------------|----------------------------------------------------------------------------------------------------|-------|--------|---------------------------------------|
| 06:19                   |                                                                                                    | 31-27 | H 4    | GOOD! FT by DENT, DONOVAN             |
| 06:19                   |                                                                                                    | 32-27 | H 5    | GOOD! FT by DENT, DONOVAN             |
| 06:04                   | MISSED LAYUP by ENGLISH, TRAE                                                                      |       |        |                                       |
| 06:04                   |                                                                                                    |       |        | BLOCK by JOSEPH, NELLY                |
| 06:03                   | REBOUND (OFF) by TEAM                                                                              |       |        |                                       |
| 05:58                   | GOOD! 3PTR by BROWN III, ROB                                                                       | 32-30 | H 2    |                                       |
| 05:58                   | ASSIST by ENGLISH, TRAE                                                                            |       |        |                                       |
| 05:35                   |                                                                                                    |       |        | MISSED 3PTR by APPELHANS, BRADEN      |
| 05:34                   |                                                                                                    |       |        | REBOUND (OFF) by JOSEPH, NELLY        |
| 05:34                   | FOUL (PERSONAL) by CORNISH, IKE                                                                    |       |        |                                       |
| 05:34                   |                                                                                                    | 33-30 | H 3    | GOOD! FT by JOSEPH, NELLY             |
| 05:34                   | SUB OUT: CORNISH, IKE                                                                              |       |        |                                       |
| 05:34                   | SUB IN: SEARLES, JAYLEN                                                                            |       |        |                                       |
| 05:34                   |                                                                                                    | 34-30 | H 4    | GOOD! FT by JOSEPH, NELLY             |
| 05:13                   | TURNOVER (LOSTBALL) by WEST JR., JAMAL                                                             |       |        | OTEN L DENT BONOWN                    |
| 05:13                   |                                                                                                    |       |        | STEAL by DENT, DONOVAN                |
| 05:02                   |                                                                                                    |       |        | MISSED LAYUP by AMZIL, MUSTAPHA       |
| 05:02                   | BLOCK by WEST JR., JAMAL                                                                           |       |        |                                       |
| 04:58                   | REBOUND (DEF) by WEST JR., JAMAL                                                                   |       |        |                                       |
| 04:57                   | MISSED 3PTR by SEARLES, JAYLEN                                                                     |       |        | DEDOUND (DEE)   TEAM                  |
| 04:55                   |                                                                                                    |       |        | REBOUND (DEF) by TEAM                 |
| 04:52                   | DEDOUBLE (DEE)   OF ADVE DA 100 EV                                                                 |       |        | MISSED 3PTR by AMZIL, MUSTAPHA        |
| 04:50                   | REBOUND (DEF) by SEARLES, JAYLEN                                                                   |       |        |                                       |
| 04:45                   | MISSED 3PTR by BROWN III, ROB                                                                      |       |        |                                       |
| 04:39                   | REBOUND (OFF) by COLLINS, MEKHI                                                                    | 24.00 |        |                                       |
| 04:38                   | GOOD! DUNK by COLLINS, MEKHI [PNT]                                                                 | 34-32 | H 2    | OCCUPATE L DOTTON KANDE               |
| 04:24                   | OCCUPANTE L DECUMENT DOD                                                                           | 37-32 | H 5    | GOOD! 3PTR by DOTSON, KAYDE           |
| 04:08                   | GOOD! 3PTR by BROWN III, ROB                                                                       | 37-35 | H 2    |                                       |
| 04:08                   | ASSIST by ENGLISH, TRAE                                                                            |       |        |                                       |
| 04:05                   | TIMEOUT 30SEC                                                                                      |       |        |                                       |
| 04:05                   |                                                                                                    |       |        | CUR OUT APPELHANC PRAPEN              |
| 04:05                   |                                                                                                    |       |        | SUB OUT: APPELHANS, BRADEN            |
| 04:05                   | CLID OUT, DDOWN III, DOD                                                                           |       |        | SUB IN: NOLAND, CJ                    |
| 04:05                   | SUB OUT: BROWN III, ROB                                                                            |       |        |                                       |
| 04:05                   | SUB IN: MALONE, SINCERE                                                                            |       |        | 14005D 007D   1447W 144071D14         |
| 03:52                   | DEDOUBLE (DEE)   OF ADVE DA 100 EV                                                                 |       |        | MISSED 3PTR by AMZIL, MUSTAPHA        |
| 03:50                   | REBOUND (DEF) by SEARLES, JAYLEN                                                                   |       |        | 50111 (D5D001111) L NOLAND 07         |
| 03:44                   |                                                                                                    |       |        | FOUL (PERSONAL) by NOLAND, CJ         |
| 03:44                   | MISSED FT by ENGLISH, TRAE                                                                         |       |        |                                       |
| 03:44                   | REBOUND (OFF) by TEAM                                                                              |       |        |                                       |
| 03:44                   | SUB OUT: SEARLES, JAYLEN                                                                           |       |        |                                       |
| 03:44                   | SUB IN: BROWN III, ROB                                                                             | 27.20 | 11.1   |                                       |
| 03:44                   | GOOD! FT by ENGLISH, TRAE [FB]                                                                     | 37-36 | H 1    |                                       |
| 03:24                   | FOUL (PERSONAL) by COLLINS, MEKHI                                                                  | 20.20 | 11.2   | COOD ET by JOSEPH MELLY               |
| 03:24                   |                                                                                                    | 38-36 | H 2    | GOOD! FT by JOSEPH, NELLY             |
| 03:24                   | TUDNOVER (LOCTRALL) by ENGLIGHT TRAF                                                               | 39-36 | H 3    | GOOD! FT by JOSEPH, NELLY             |
| 03:09                   | TURNOVER (LOSTBALL) by ENGLISH, TRAE                                                               |       |        | OTEM by 100EBH NELLY                  |
| 03:09                   | FOLH (PERCONAL) IN MEGT ID JAMAI                                                                   |       |        | STEAL by JOSEPH, NELLY                |
| 03:02                   | FOUL (PERSONAL) by WEST JR., JAMAL                                                                 |       |        | MICCED ET by DOTCOM KANDE             |
| 03:02                   |                                                                                                    |       |        | MISSED FT by DOTSON, KAYDE            |
| 03:02                   |                                                                                                    |       |        | REBOUND (OFF) by TEAM                 |
| 03:02                   | DEPOLIND (DEE) by COLLING MEVI                                                                     |       |        | MISSED FT by DOTSON, KAYDE            |
| 02:59<br>02:51          | REBOUND (DEF) by COLLINS, MEKHI                                                                    |       |        |                                       |
| 02:51                   | TURNOVER (LOSTBALL) by MALONE, SINCERE                                                             |       |        | STEAL by NOLAND, CJ                   |
| 02:51                   |                                                                                                    | 41.26 | H 5    | GOOD! LAYUP by NOLAND, CJ [FB]        |
| 02:47                   | THENOVED (LOSTRALL) by COLLING MEKLI                                                               | 41-36 | пυ     | GOOD! LATOP BY NOLAND, CJ [FB]        |
| 02:30                   | TURNOVER (LOSTBALL) by COLLINS, MEKHI                                                              |       |        | STEAL by DENT, DONOVAN                |
| 02:30                   |                                                                                                    | 43-36 | H 7    | GOOD! LAYUP by DENT, DONOVAN [FB/PNT] |
| 02:23                   |                                                                                                    | 43-30 | П      | FOUL (PERSONAL) by DOTSON, KAYDE      |
| 02:01                   |                                                                                                    |       |        |                                       |
| 02:01                   |                                                                                                    |       |        | SUB OUT: DOTSON, KAYDE                |
| 02:01                   | MISSED ET by ENCLISH TDAF                                                                          |       |        | SUB IN: WASHINGTON, TRU               |
|                         | MISSED FT by ENGLISH, TRAE                                                                         |       |        | DEBOUND (DEE) by 100EBU NEUV          |
| 01:59                   |                                                                                                    |       |        | REBOUND (DEF) by JOSEPH, NELLY        |
| 01:49<br>01:47          | DEBOUND (DEE) by TEAM                                                                              |       |        | MISSED 3PTR by AMZIL, MUSTAPHA        |
|                         | REBOUND (DEF) by TEAM                                                                              |       |        |                                       |
|                         | MISSED LAYUP by ENGLISH, TRAE                                                                      |       |        | DI COMPINIONANO CO                    |
| 01:26                   |                                                                                                    |       | i I    | BLOCK by NOLAND, CJ                   |
| 01:26<br>01:26          | DEBOUND (OFF) bushes only only                                                                     |       |        |                                       |
| 01:26<br>01:26<br>01:21 | REBOUND (OFF) by MALONE, SINCERE                                                                   | 40.00 | 115    |                                       |
| 01:26<br>01:26          | REBOUND (OFF) by MALONE, SINCERE GOOD! JUMPER by MALONE, SINCERE FOUL (PERSONAL) by COLLINS, MEKHI | 43-38 | H 5    |                                       |

| Time  | VISITORS: Nicholls                   | Score | Margin | HOME: New Mexico                 |
|-------|--------------------------------------|-------|--------|----------------------------------|
| 01:14 |                                      |       |        | REBOUND (OFF) by TEAM            |
| 01:14 |                                      |       |        | SUB OUT: WASHINGTON, TRU         |
| 01:14 |                                      |       |        | SUB IN: WEBB, QUINTON            |
| 01:14 | SUB OUT: COLLINS, MEKHI              |       |        |                                  |
| 01:14 | SUB OUT: ENGLISH, TRAE               |       |        |                                  |
| 01:14 | SUB IN: SEARLES, JAYLEN              |       |        |                                  |
| 01:14 | SUB IN: GRAY JR., MICHAEL            |       |        |                                  |
| 01:14 |                                      | 44-38 | H 6    | GOOD! FT by JOSEPH, NELLY        |
| 00:59 | GOOD! LAYUP by BROWN III, ROB [PNT]  | 44-40 | H 4    |                                  |
| 00:50 |                                      |       |        | MISSED LAYUP by DENT, DONOVAN    |
| 00:46 |                                      |       |        | REBOUND (OFF) by JOSEPH, NELLY   |
| 00:46 |                                      | 46-40 | H 6    | GOOD! JUMPER by JOSEPH, NELLY    |
| 00:41 | GOOD! 3PTR by GRAY JR., MICHAEL [FB] | 46-43 | H 3    |                                  |
| 00:41 | ASSIST by MALONE, SINCERE            |       |        |                                  |
| 00:12 |                                      |       |        | TIMEOUT 30SEC                    |
| 00:07 |                                      |       |        | MISSED 3PTR by DENT, DONOVAN     |
| 00:04 |                                      |       |        | REBOUND (OFF) by AMZIL, MUSTAPHA |
| 00:03 |                                      | 48-43 | H 5    | GOOD! LAYUP by AMZIL, MUSTAPHA   |