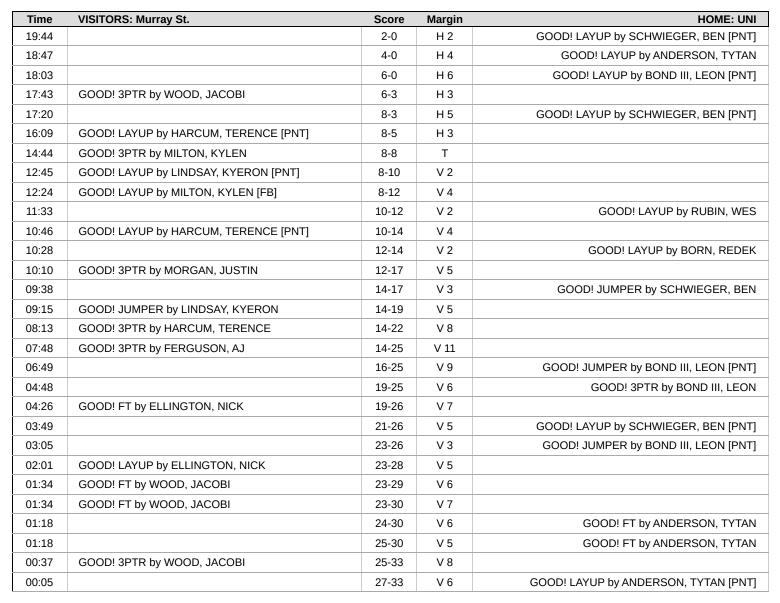

## Official Play-By-Play Murray St. vs UNI First Half

#### January 08, 2025 at McLeod Center - Cedar Falls, Iowa

| Time           | VISITORS: Murray St.                                     | Score | Margin   | HOME: UNI                                    |
|----------------|----------------------------------------------------------|-------|----------|----------------------------------------------|
| 19:44          |                                                          | 2-0   | H 2      | GOOD! LAYUP by SCHWIEGER, BEN [PNT]          |
| 19:12          | TURNOVER (LOSTBALL) by MILTON, KYLEN                     |       |          |                                              |
| 18:47          |                                                          | 4-0   | H 4      | GOOD! LAYUP by ANDERSON, TYTAN               |
| 18:47          |                                                          |       |          | ASSIST by HORNSETH, WILL                     |
| 18:14          | TURNOVER (SHOTCLOCK) by TEAM                             |       |          |                                              |
| 18:03          | TH 450 17 00050                                          | 6-0   | H 6      | GOOD! LAYUP by BOND III, LEON [PNT]          |
| 18:03          | TIMEOUT 30SEC                                            |       |          |                                              |
| 18:03          | FOUL (PERSONAL) by HARCUM, TERENCE                       |       |          | MICCED ET by DOND III I FON                  |
| 18:03<br>18:03 | REBOUND (DEF) by FERGUSON, AJ                            |       |          | MISSED FT by BOND III, LEON                  |
| 17:43          |                                                          | 6-3   | H 3      |                                              |
| 17:43          | GOOD! 3PTR by WOOD, JACOBI                               | 0-3   | пз       |                                              |
| 17:34          | ASSIST by MILTON, KYLEN FOUL (PERSONAL) by MILTON, KYLEN |       |          |                                              |
| 17:34          | FOOL (FERSONAL) BY WILLION, KILEN                        | 8-3   | H 5      | GOOD! LAYUP by SCHWIEGER, BEN [PNT]          |
| 16:57          | MISSED JUMPER by FERGUSON, AJ                            | 0-3   | 113      | GOOD: EATOR BY SCHWILGER, BEN [FIVI]         |
| 16:53          | WIGSED JOWIF EREBY FERGOSON, AS                          |       |          | REBOUND (DEF) by HORNSETH, WILL              |
| 16:47          |                                                          |       |          | MISSED 3PTR by CAMPBELL, TREY                |
| 16:45          | REBOUND (DEF) by FERGUSON, AJ                            |       |          | micces of the by commissee, the t            |
| 16:43          | TURNOVER (OUTOFBOUNDS) by WOOD, JACOBI                   |       |          |                                              |
| 16:29          | 10.1110.121. (00.101.1201.120) 2) 11.002, 0.1002.        |       |          | TURNOVER (LOSTBALL) by SCHWIEGER, BEN        |
| 16:29          | STEAL by WOOD, JACOBI                                    |       |          | 1011101211 (20013/122) 39 001111120211, 3211 |
| 16:16          | MISSED LAYUP by ELLINGTON, NICK                          |       |          |                                              |
| 16:16          | REBOUND (OFF) by TEAM                                    |       |          |                                              |
| 16:16          |                                                          |       |          | SUB OUT: SCHWIEGER, BEN                      |
| 16:16          |                                                          |       |          | SUB OUT: HORNSETH, WILL                      |
| 16:16          |                                                          |       |          | SUB IN: WEISBROD, MAX                        |
| 16:16          |                                                          |       |          | SUB IN: RUBIN, WES                           |
| 16:09          | GOOD! LAYUP by HARCUM, TERENCE [PNT]                     | 8-5   | H 3      |                                              |
| 16:09          | ASSIST by FERGUSON, AJ                                   |       |          |                                              |
| 15:50          |                                                          |       |          | MISSED 3PTR by RUBIN, WES                    |
| 15:48          | REBOUND (DEF) by MILTON, KYLEN                           |       |          |                                              |
| 15:34          | MISSED 3PTR by WOOD, JACOBI                              |       |          |                                              |
| 15:31          |                                                          |       |          | REBOUND (DEF) by ANDERSON, TYTAN             |
| 15:20          |                                                          |       |          | MISSED LAYUP by ANDERSON, TYTAN              |
| 15:17          |                                                          |       |          | REBOUND (OFF) by ANDERSON, TYTAN             |
| 15:17          |                                                          |       |          | MISSED JUMPER by ANDERSON, TYTAN             |
| 15:16          | REBOUND (DEF) by TEAM                                    |       |          |                                              |
| 15:16          |                                                          |       |          |                                              |
| 15:02          |                                                          |       |          | FOUL (PERSONAL) by RUBIN, WES                |
| 15:02          |                                                          |       |          | SUB OUT: CAMPBELL, TREY                      |
| 15:02          |                                                          |       |          | SUB OUT: ANDERSON, TYTAN                     |
| 15:02          |                                                          |       |          | SUB OUT: BOND III, LEON                      |
| 15:02          |                                                          |       |          | SUB IN: BORN, REDEK                          |
| 15:02          |                                                          |       |          | SUB IN: SCHWIEGER, BEN                       |
| 15:02          | COODI 2DTD by MILTON 1/// 5N                             | 0.0   | т -      | SUB IN: POCK, KYLE                           |
| 14:44          | GOOD! 3PTR by MILTON, KYLEN ASSIST by WOOD, JACOBI       | 8-8   | Т        |                                              |
| 14:44          | ASSIST BY WOOD, JACOBI                                   |       |          | MICCED LAVID by DODAL DEDEK                  |
| 14:31<br>14:31 | BLOCK by ELLINGTON, NICK                                 |       |          | MISSED LAYUP by BORN, REDEK                  |
| 14:31          | REBOUND (DEF) by FERGUSON, AJ                            |       |          |                                              |
| 14:28          | MISSED 3PTR by HARCUM, TERENCE                           |       |          |                                              |
| 14:18          | MIGGED OF THE BY FIRM COM, TENENGE                       |       |          | REBOUND (DEF) by POCK, KYLE                  |
| 14:11          | SUB OUT: ELLINGTON, NICK                                 |       |          | TEDOURD (DEI ) BY I COIX, KILL               |
| 14:11          | SUB IN: LINDSAY, KYERON                                  |       |          |                                              |
| 14:11          | SUB OUT: FERGUSON, AJ                                    |       |          |                                              |
| 14:11          | SUB IN: MORGAN, JUSTIN                                   |       |          |                                              |
| 14:07          | 222                                                      |       |          | MISSED 3PTR by WEISBROD, MAX                 |
| 14:05          | REBOUND (DEF) by LINDSAY, KYERON                         |       |          |                                              |
| 13:45          | MISSED LAYUP by MILTON, KYLEN                            |       |          |                                              |
| 13:44          | REBOUND (OFF) by MILTON, KYLEN                           |       |          |                                              |
| 13:36          | MISSED 3PTR by MORGAN, JUSTIN                            |       |          |                                              |
|                | ,                                                        | I     | <u> </u> |                                              |

| Time           | VISITORS: Murray St.                                             | Score | Margin | HOME: UNI                                               |
|----------------|------------------------------------------------------------------|-------|--------|---------------------------------------------------------|
| 13:36          |                                                                  |       |        | REBOUND (DEF) by TEAM                                   |
| 13:08          |                                                                  |       |        | MISSED 3PTR by WEISBROD, MAX                            |
| 13:06          | REBOUND (DEF) by WOOD, JACOBI                                    |       |        |                                                         |
| 12:45          | GOOD! LAYUP by LINDSAY, KYERON [PNT]                             | 8-10  | V 2    |                                                         |
| 12:31          |                                                                  |       |        | MISSED 3PTR by POCK, KYLE                               |
| 12:29          | REBOUND (DEF) by MILTON, KYLEN                                   | 0.10  |        |                                                         |
| 12:24          | GOOD! LAYUP by MILTON, KYLEN [FB]                                | 8-12  | V 4    | MICCED LAVIUD by DUDIN MEC                              |
| 11:59          | DEDOUND (DEE) by LINDONY KYEDON                                  |       |        | MISSED LAYUP by RUBIN, WES                              |
| 11:57          | REBOUND (DEF) by LINDSAY, KYERON                                 |       |        |                                                         |
| 11:52          | MISSED 3PTR by WOOD, JACOBI                                      |       |        | DEDOUND (DEE) by DODAL DEDEK                            |
| 11:50<br>11:33 |                                                                  | 10.12 | V 2    | REBOUND (DEF) by BORN, REDEK  GOOD! LAYUP by RUBIN, WES |
| 11:33          |                                                                  | 10-12 | V Z    | ASSIST by WEISBROD, MAX                                 |
| 11:07          | MISSED LAYUP by LINDSAY, KYERON                                  |       |        | ASSIST BY WEISBROD, MAX                                 |
| 11:07          | REBOUND (OFF) by WOOD, JACOBI                                    |       |        |                                                         |
| 10:46          | GOOD! LAYUP by HARCUM, TERENCE [PNT]                             | 10-14 | V 4    |                                                         |
| 10:28          | GOOD: EATOR BY HARCOM, TERENCE [FINT]                            | 12-14 | V 2    | GOOD! LAYUP by BORN, REDEK                              |
| 10:10          | GOOD! 3PTR by MORGAN, JUSTIN                                     | 12-17 | V 5    | GOOD: EATOF BY BORN, REDER                              |
| 10:10          | ASSIST by LINDSAY, KYERON                                        | 12-11 | VJ     |                                                         |
| 09:38          | ASSIST BY EINDSAI, KTENON                                        | 14-17 | V 3    | GOOD! JUMPER by SCHWIEGER, BEN                          |
| 09:15          | GOOD! JUMPER by LINDSAY, KYERON                                  | 14-17 | V 5    | GOOD: JOWIFER BY SCHWIEGER, BEN                         |
| 09:09          | GOOD: JOINT ER BY EINDOAT, RTERON                                | 14-19 | V3     | TIMEOUT 30SEC                                           |
| 09:09          |                                                                  |       |        | TIMEGOT 30SEC                                           |
| 09:09          |                                                                  |       |        | SUB OUT: BORN, REDEK                                    |
| 09:09          |                                                                  |       |        | SUB OUT: WEISBROD, MAX                                  |
| 09:09          |                                                                  |       |        | SUB OUT: RUBIN, WES                                     |
| 09:09          |                                                                  |       |        | SUB OUT: POCK, KYLE                                     |
| 09:09          |                                                                  |       |        | SUB IN: CAMPBELL, TREY                                  |
| 09:09          |                                                                  |       |        | SUB IN: HORNSETH, WILL                                  |
| 09:09          |                                                                  |       |        | SUB IN: ANDERSON, TYTAN                                 |
| 09:09          |                                                                  |       |        |                                                         |
| 09:09          | SUB OUT: MILTON, KYLEN                                           |       |        | SUB IN: BOND III, LEON                                  |
| 09:09          | SUB IN: APPLEWHITE, ALDEN                                        |       |        |                                                         |
| 08:40          | SOB IN. AFFLEWHITE, ALDEN                                        |       |        | MISSED TIMBED by HODNSETH WILL                          |
| 08:38          | DEDOLIND (DEE) by ADDI EWILITE ALDEN                             |       |        | MISSED JUMPER by HORNSETH, WILL                         |
| 08:13          | REBOUND (DEF) by APPLEWHITE, ALDEN GOOD! 3PTR by HARCUM, TERENCE | 14-22 | V 8    |                                                         |
| 08:13          | ASSIST by WOOD, JACOBI                                           | 14-22 | VO     |                                                         |
| 07:58          | ASSIST BY WOOD, JACOBI                                           |       |        | TURNOVER (BADPASS) by BOND III, LEON                    |
| 07:58          |                                                                  |       |        | TORNOVER (BADFASS) by BOND III, LEON                    |
| 07:58          | SUB OUT: WOOD, JACOBI                                            |       |        |                                                         |
| 07:58          | SUB IN: FERGUSON, AJ                                             |       |        |                                                         |
| 07:48          | GOOD! 3PTR by FERGUSON, AJ                                       | 14-25 | V 11   |                                                         |
| 07:48          | ASSIST by LINDSAY, KYERON                                        | 14-23 | VII    |                                                         |
| 07:46          | ASSIST BY EINDSAI, KTENON                                        |       |        | MISSED LAYUP by SCHWIEGER, BEN                          |
| 07:15          | REBOUND (DEF) by TEAM                                            |       |        | MISSED EATOF BY SCHWIEGEN, BEN                          |
| 06:49          | REBOOND (DET) by TEAN                                            | 16-25 | V 9    | GOOD! JUMPER by BOND III, LEON [PNT]                    |
| 06:49          |                                                                  | 10 23 | V 3    | ASSIST by SCHWIEGER, BEN                                |
| 06:49          | TURNOVER (BADPASS) by APPLEWHITE, ALDEN                          |       |        | Addid' by defivileden, ben                              |
| 06:49          | TOTALOUER (BADI AGG) BY ALL ELWITTE, AEDER                       |       |        | STEAL by HORNSETH, WILL                                 |
| 06:22          | MISSED 3PTR by MORGAN, JUSTIN                                    |       |        | STEAD BY HORNSETH, WILL                                 |
| 06:22          | SSEB OF TIX by MOTONIN, OCCUPAN                                  |       |        | REBOUND (DEF) by TEAM                                   |
| 06:22          | SUB OUT: LINDSAY, KYERON                                         |       |        | NEGOCIAD (DEI ) BY TEAM                                 |
| 06:22          | SUB OUT: MORGAN, JUSTIN                                          |       |        |                                                         |
| 06:22          | SUB IN: MILTON, KYLEN                                            |       |        |                                                         |
| 06:22          | SUB IN: ELLINGTON, NICK                                          |       |        |                                                         |
| 06:07          |                                                                  |       |        | TURNOVER (BADPASS) by SCHWIEGER, BEN                    |
| 06:07          | STEAL by APPLEWHITE, ALDEN                                       |       |        |                                                         |
| 06:03          | MISSED LAYUP by HARCUM, TERENCE                                  |       |        |                                                         |
| 06:03          | REBOUND (OFF) by ELLINGTON, NICK                                 |       |        |                                                         |
| 05:53          | MISSED JUMPER by FERGUSON, AJ                                    |       |        |                                                         |
| 05:51          |                                                                  |       |        | REBOUND (DEF) by TEAM                                   |
| 05:43          | FOUL (PERSONAL) by FERGUSON, AJ                                  |       |        | TESOSTIC (DEI ) by TEAM                                 |
| 05:43          | SUB OUT: HARCUM, TERENCE                                         |       |        |                                                         |
| 05:43          | SUB IN: WOOD, JACOBI                                             |       |        |                                                         |
| 05:31          | 212 11003, 0.10001                                               |       |        | MISSED LAYUP by SCHWIEGER, BEN                          |
| 05:31          | REBOUND (DEF) by APPLEWHITE, ALDEN                               |       |        | OCED EXTOR BY GOTTWIEGER, BEN                           |
| 05:29          | TURNOVER (SHOTCLOCK) by TEAM                                     |       |        |                                                         |
| 04:48          |                                                                  | 19-25 | V 6    | GOOD! 3PTR by BOND III, LEON                            |
| 04:48          |                                                                  | 13 23 |        | ASSIST by ANDERSON, TYTAN                               |
| UT.TU          |                                                                  |       |        | AUDIOT BY ANDERSON, ITTAN                               |
| 04.26          | MISSED 3PTR by WOOD JACOBI                                       |       |        |                                                         |
| 04:26<br>04:26 | MISSED 3PTR by WOOD, JACOBI REBOUND (OFF) by ELLINGTON, NICK     |       |        |                                                         |

| Time  | VISITORS: Murray St.                   | Score | Margin | HOME: UNI                              |
|-------|----------------------------------------|-------|--------|----------------------------------------|
| 04:26 | GOOD! FT by ELLINGTON, NICK            | 19-26 | V 7    |                                        |
| 04:26 | MISSED FT by ELLINGTON, NICK           |       |        |                                        |
| 04:26 |                                        |       |        | REBOUND (DEF) by BOND III, LEON        |
| 03:56 | FOUL (PERSONAL) by FERGUSON, AJ        |       |        |                                        |
| 03:56 |                                        |       |        |                                        |
| 03:55 | SUB OUT: FERGUSON, AJ                  |       |        |                                        |
| 03:55 | SUB IN: HARCUM, TERENCE                |       |        |                                        |
| 03:54 | FOUL (PERSONAL) by MILTON, KYLEN       |       |        |                                        |
| 03:54 | SUB OUT: MILTON, KYLEN                 |       |        |                                        |
| 03:54 | SUB IN: MORGAN, JUSTIN                 |       |        |                                        |
| 03:49 |                                        | 21-26 | V 5    | GOOD! LAYUP by SCHWIEGER, BEN [PNT]    |
| 03:49 |                                        |       |        | ASSIST by CAMPBELL, TREY               |
| 03:24 |                                        |       |        | FOUL (PERSONAL) by HORNSETH, WILL      |
| 03:24 | MISSED FT by ELLINGTON, NICK           |       |        |                                        |
| 03:24 | REBOUND (OFF) by TEAM                  |       |        |                                        |
| 03:24 |                                        |       |        | SUB OUT: HORNSETH, WILL                |
| 03:24 |                                        |       |        | SUB IN: POCK, KYLE                     |
| 03:24 | MISSED FT by ELLINGTON, NICK           |       |        |                                        |
| 03:24 |                                        |       |        | REBOUND (DEF) by ANDERSON, TYTAN       |
| 03:10 | FOUL (PERSONAL) by ELLINGTON, NICK     |       |        |                                        |
| 03:05 |                                        | 23-26 | V 3    | GOOD! JUMPER by BOND III, LEON [PNT]   |
| 02:34 | MISSED 3PTR by HARCUM, TERENCE         |       |        |                                        |
| 02:32 |                                        |       |        | REBOUND (DEF) by BOND III, LEON        |
| 02:14 |                                        |       |        | MISSED 3PTR by CAMPBELL, TREY          |
| 02:12 | REBOUND (DEF) by MORGAN, JUSTIN        |       |        |                                        |
| 02:01 | GOOD! LAYUP by ELLINGTON, NICK         | 23-28 | V 5    |                                        |
| 01:44 |                                        |       |        | TURNOVER (LOSTBALL) by ANDERSON, TYTAN |
| 01:44 | STEAL by ELLINGTON, NICK               |       |        |                                        |
| 01:34 |                                        |       |        | FOUL (PERSONAL) by CAMPBELL, TREY      |
| 01:34 | GOOD! FT by WOOD, JACOBI               | 23-29 | V 6    |                                        |
| 01:34 | GOOD! FT by WOOD, JACOBI               | 23-30 | V 7    |                                        |
| 01:18 | FOUL (PERSONAL) by APPLEWHITE, ALDEN   |       |        |                                        |
| 01:18 |                                        | 24-30 | V 6    | GOOD! FT by ANDERSON, TYTAN            |
| 01:18 |                                        | 25-30 | V 5    | GOOD! FT by ANDERSON, TYTAN            |
| 01:04 | TURNOVER (LOSTBALL) by HARCUM, TERENCE |       |        |                                        |
| 01:04 |                                        |       |        | STEAL by CAMPBELL, TREY                |
| 01:00 |                                        |       |        | TURNOVER (LOSTBALL) by CAMPBELL, TREY  |
| 01:00 | STEAL by MORGAN, JUSTIN                |       |        |                                        |
| 00:57 | TURNOVER (BADPASS) by MORGAN, JUSTIN   |       |        |                                        |
| 00:57 |                                        |       |        | STEAL by BOND III, LEON                |
| 00:47 |                                        |       |        | MISSED LAYUP by CAMPBELL, TREY         |
| 00:43 |                                        |       |        | REBOUND (OFF) by ANDERSON, TYTAN       |
| 00:43 |                                        |       |        | MISSED JUMPER by ANDERSON, TYTAN       |
| 00:42 | REBOUND (DEF) by WOOD, JACOBI          |       |        |                                        |
| 00:37 | GOOD! 3PTR by WOOD, JACOBI             | 25-33 | V 8    |                                        |
| 00:05 |                                        | 27-33 | V 6    | GOOD! LAYUP by ANDERSON, TYTAN [PNT]   |