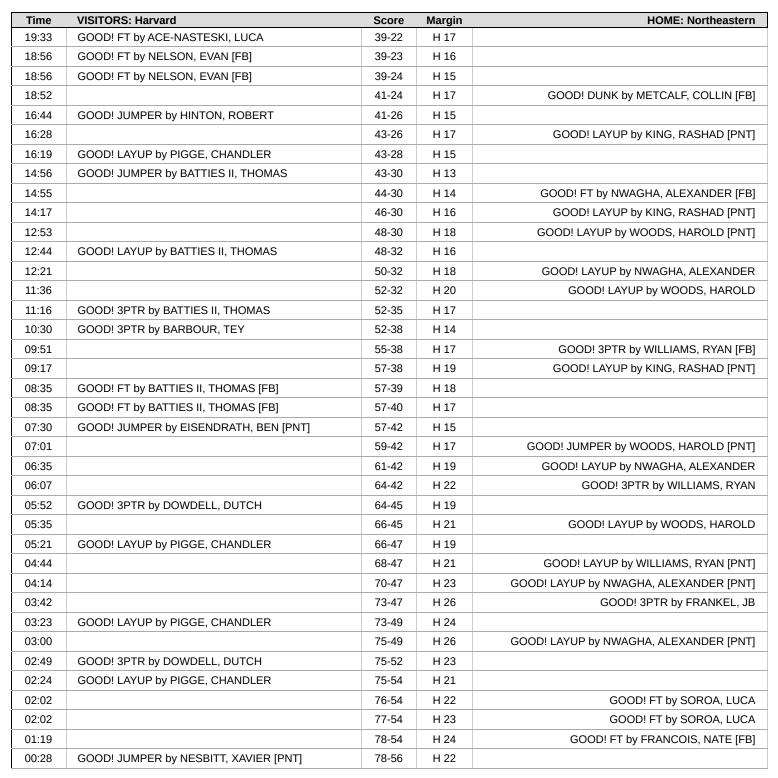

| Time           | VISITORS: Harvard                        | Score | Margin | HOME: Northeastern                               |
|----------------|------------------------------------------|-------|--------|--------------------------------------------------|
| 13:23          | SUB IN: BYRNE, LEO                       |       |        |                                                  |
| 13:23          | GOOD! FT by HINTON, ROBERT               | 16-6  | H 10   |                                                  |
| 12:59          |                                          |       |        | MISSED JUMPER by WILLIAMS, RYAN                  |
| 12:56          | REBOUND (DEF) by BYRNE, LEO              |       |        |                                                  |
| 12:48          | MISSED 3PTR by PIGGE, CHANDLER           |       |        |                                                  |
| 12:45          |                                          |       |        | REBOUND (DEF) by KING, RASHAD                    |
| 12:40          | FOUL (PERSONAL) by BARBOUR, TEY          |       |        |                                                  |
| 12:40          |                                          |       |        | MISSED FT by WOODS, HAROLD                       |
| 12:40          |                                          |       |        | REBOUND (OFF) by TEAM                            |
| 12:40          | SUB OUT: BARBOUR, TEY                    |       |        |                                                  |
| 12:40          | SUB IN: DOWDELL, DUTCH                   |       |        |                                                  |
| 12:40          |                                          | 17-6  | H 11   | GOOD! FT by WOODS, HAROLD [FB]                   |
| 12:25          | MISSED 3PTR by DOWDELL, DUTCH            |       |        |                                                  |
| 12:22          | REBOUND (OFF) by TEAM                    |       |        |                                                  |
| 12:16          | TURNOVER (BADPASS) by HINTON, ROBERT     |       |        | OTEAL INVIVING PAGUAR                            |
| 12:16          | FOUR (PERSONAL) by POW/PELL PLITOU       |       |        | STEAL by KING, RASHAD                            |
| 12:16          | FOUL (PERSONAL) by DOWDELL, DUTCH        |       |        | MICCED ODED by WING DACHAD                       |
| 12:04          | DEDOLIND (DEE) by DICCE CLIANDLED        |       |        | MISSED 3PTR by KING, RASHAD                      |
| 12:01          | REBOUND (DEF) by PIGGE, CHANDLER         |       |        |                                                  |
| 11:51<br>11:51 |                                          |       |        | CLID OLIT: NIMACLIA ALEVANDED                    |
| 11:51          |                                          |       |        | SUB OUT: NWAGHA, ALEXANDER SUB OUT: KING, RASHAD |
| 11:51          |                                          |       |        | SUB OUT: WILLIAMS, RYAN                          |
| 11:51          |                                          |       |        | SUB IN: KERMOURY, WILLIAM                        |
| 11:51          |                                          |       |        | SUB IN: FRANKEL, JB                              |
| 11:51          |                                          |       |        | SUB IN: METCALF, COLLIN                          |
| 11:51          | SUB OUT: BATTIES II, THOMAS              |       |        | SUB IN: WETCALF, COLLIN                          |
| 11:51          | SUB IN: ACE-NASTESKI, LUCA               |       |        |                                                  |
| 11:45          | MISSED JUMPER by HINTON, ROBERT          |       |        |                                                  |
| 11:38          | REBOUND (OFF) by BYRNE, LEO              |       |        |                                                  |
| 11:37          | MISSED 3PTR by BYRNE, LEO                |       |        |                                                  |
| 11:34          | WIGGED OF TRUBY BITRINE, LEG             |       |        | REBOUND (DEF) by METCALF, COLLIN                 |
| 11:12          |                                          |       |        | MISSED 3PTR by PRATT, LA                         |
| 11:09          |                                          |       |        | REBOUND (OFF) by METCALF, COLLIN                 |
| 11:07          |                                          |       |        | TURNOVER (BADPASS) by METCALF, COLLIN            |
| 11:07          | STEAL by DOWDELL, DUTCH                  |       |        | TOTALO VER (BADI AGG) BY WETCHER, COLLIN         |
| 10:55          | TURNOVER (BADPASS) by DOWDELL, DUTCH     |       |        |                                                  |
| 10:55          | TOTALOUGH (BADI AGG) BY DOWNDELL, DOTGIT |       |        | STEAL by METCALF, COLLIN                         |
| 10:52          |                                          | 19-6  | H 13   | GOOD! DUNK by PRATT, LA [FB]                     |
| 10:52          |                                          | 13 0  | 11 10  | ASSIST by FRANKEL, JB                            |
| 10:31          | SUB OUT: HINTON, ROBERT                  |       |        | 7.00.01.03, 110.01.022, 02                       |
| 10:31          | SUB OUT: BYRNE, LEO                      |       |        |                                                  |
| 10:31          | SUB IN: EISENDRATH, BEN                  |       |        |                                                  |
| 10:31          | SUB IN: BATTIES II, THOMAS               |       |        |                                                  |
| 10:20          | TURNOVER (SHOTCLOCK) by TEAM             |       |        |                                                  |
| 10:07          |                                          |       |        | MISSED LAYUP by WOODS, HAROLD                    |
| 10:02          |                                          |       |        | REBOUND (OFF) by WOODS, HAROLD                   |
| 10:02          |                                          |       |        | MISSED JUMPER by WOODS, HAROLD                   |
| 09:59          | REBOUND (DEF) by BATTIES II, THOMAS      |       |        |                                                  |
| 09:48          | MISSED LAYUP by BATTIES II, THOMAS       |       |        |                                                  |
| 09:48          |                                          |       |        | BLOCK by METCALF, COLLIN                         |
| 09:44          |                                          |       |        | REBOUND (DEF) by METCALF, COLLIN                 |
| 09:32          |                                          |       |        | MISSED LAYUP by WOODS, HAROLD                    |
| 09:32          | BLOCK by EISENDRATH, BEN                 |       |        |                                                  |
| 09:27          | REBOUND (DEF) by PIGGE, CHANDLER         |       |        |                                                  |
| 09:25          |                                          |       |        | FOUL (PERSONAL) by KERMOURY, WILLIAM             |
| 09:25          | GOOD! FT by DOWDELL, DUTCH [FB]          | 19-7  | H 12   |                                                  |
| 09:25          |                                          |       |        | SUB OUT: WOODS, HAROLD                           |
| 09:25          |                                          |       |        | SUB IN: KING, RASHAD                             |
| 09:25          | SUB OUT: PIGGE, CHANDLER                 |       |        |                                                  |
| 09:25          | SUB IN: NELSON, EVAN                     |       |        |                                                  |
| 09:25          |                                          |       |        | SUB OUT: METCALF, COLLIN                         |
| 09:25          |                                          |       |        | SUB IN: NWAGHA, ALEXANDER                        |
| 09:25          | GOOD! FT by DOWDELL, DUTCH [FB]          | 19-8  | H 11   |                                                  |
| 09:03          |                                          |       |        | MISSED LAYUP by KING, RASHAD                     |
| 09:00          | REBOUND (DEF) by BATTIES II, THOMAS      |       |        |                                                  |
| 08:38          | GOOD! LAYUP by ACE-NASTESKI, LUCA        | 19-10 | H 9    |                                                  |
| 08:38          | ASSIST by EISENDRATH, BEN                |       |        |                                                  |
| 08:17          |                                          | 21-10 | H 11   | GOOD! LAYUP by NWAGHA, ALEXANDER [PNT]           |
| 08:17          |                                          |       |        | ASSIST by KING, RASHAD                           |
|                | FOUR (PERSONAL) by POW(PELL BUTOLL       |       |        | · · · · · · · · · · · · · · · · · · ·            |
| 08:17          | FOUL (PERSONAL) by DOWDELL, DUTCH        |       |        |                                                  |