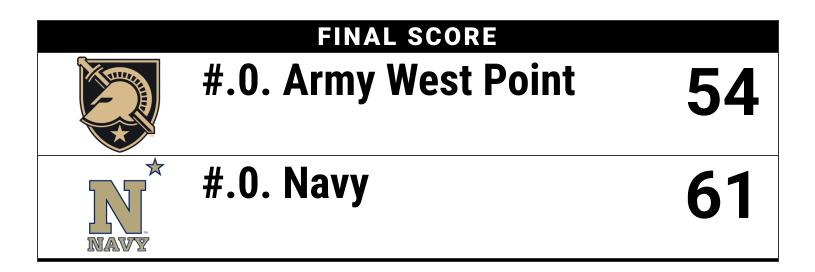

### #.0. Army West Point 54

| No. | Player           | S | Pts | FG    | 3FG  | FT    | OR | DR | TR | PF | Α | TO | Blk | Stl | Min | +/- |
|-----|------------------|---|-----|-------|------|-------|----|----|----|----|---|----|-----|-----|-----|-----|
| 01  | RUCKER, JALEN    | G | 18  | 7-15  | 2-6  | 2-3   | 1  | 2  | 3  | 3  | 2 | 4  | 0   | 1   | 35  | 3   |
| 02  | CURRY, RYAN      | G | 10  | 4-9   | 2-5  | 0-0   | 1  | 6  | 7  | 2  | 1 | 0  | 0   | 0   | 36  | -5  |
| 04  | SCOVENS, JOSH    | F | 9   | 3-10  | 1-3  | 2-2   | 1  | 2  | 3  | 4  | 1 | 3  | 1   | 1   | 34  | 1   |
| 31  | BARKER, BLAKE    | G | 0   | 0-0   | 0-0  | 0-0   | 0  | 4  | 4  | 3  | 2 | 0  | 1   | 0   | 22  | 7   |
| 55  | ALLENSPACH, AJ   | F | 14  | 4-5   | 0-0  | 6-8   | 2  | 6  | 8  | 4  | 1 | 3  | 0   | 1   | 30  | 5   |
| 00  | CALDWELL, ISAIAH | G | 3   | 1-3   | 1-3  | 0-0   | 0  | 0  | 0  | 0  | 0 | 0  | 0   | 0   | 12  | -14 |
| 10  | HOLLOWAY, JACEN  | F | 0   | 0-1   | 0-1  | 0-0   | 1  | 0  | 1  | 1  | 0 | 1  | 0   | 0   | 6   | -8  |
| 13  | HAILEY, KENDALL  | G | 0   | 0-2   | 0-0  | 0-0   | 0  | 1  | 1  | 1  | 0 | 1  | 1   | 0   | 4   | -8  |
| 15  | EVERSON, JORN    | F | 0   | 0-0   | 0-0  | 0-0   | 0  | 0  | 0  | 2  | 0 | 0  | 0   | 0   | 2   | -1  |
| 22  | MCCARTHY, KEVIN  | G | 0   | 0-3   | 0-3  | 0-0   | 0  | 0  | 0  | 1  | 0 | 1  | 0   | 0   | 10  | -4  |
| 32  | LACZKOWSKI, TATE | F | 0   | 0-2   | 0-0  | 0-0   | 2  | 1  | 3  | 1  | 0 | 0  | 0   | 0   | 8   | -11 |
|     | TEAM             |   |     |       |      |       | 1  | 0  | 1  | 0  |   | 0  |     |     |     |     |
|     | TOTALS           |   | 54  | 19-50 | 6-21 | 10-13 | 9  | 22 | 31 | 22 | 7 | 13 | 3   | 3   | 200 |     |

### #.0. Navy 61

|     | TOTALS              |   | 61  | 20-51 | 5-18 | 16-25 | 15 | 25 | 40 | 14 | 12 | 10 | 2   | 7   | 200 |     |
|-----|---------------------|---|-----|-------|------|-------|----|----|----|----|----|----|-----|-----|-----|-----|
|     | TEAM                |   |     |       |      |       | 3  | 1  | 4  | 0  |    | 1  |     |     |     |     |
| 30  | WOODS, MIKE         | F | 4   | 2-4   | 0-1  | 0-0   | 3  | 3  | 6  | 2  | 3  | 0  | 1   | 0   | 20  | 8   |
| 15  | JOHNSON, CARNEGIE   | G | 2   | 1-3   | 0-0  | 0-0   | 0  | 1  | 1  | 0  | 1  | 0  | 0   | 0   | 8   | 2   |
| 05  | FISCHER, MITCH      | F | 0   | 0-0   | 0-0  | 0-0   | 0  | 0  | 0  | 0  | 1  | 1  | 0   | 1   | 2   | -1  |
| 02  | REHNSTROM, LYSANDER | G | 0   | 0-4   | 0-3  | 0-0   | 1  | 2  | 3  | 3  | 1  | 1  | 0   | 0   | 27  | 14  |
| 99  | KEHOE, AIDAN        | С | 7   | 2-2   | 0-0  | 3-9   | 5  | 6  | 11 | 2  | 3  | 1  | 0   | 4   | 32  | 4   |
| 21  | PENNICK, JORDAN     | G | 17  | 5-13  | 2-7  | 5-6   | 0  | 5  | 5  | 1  | 0  | 1  | 0   | 1   | 35  | 13  |
| 11  | DRAPER, DONOVAN     | F | 9   | 2-5   | 1-2  | 4-4   | 3  | 5  | 8  | 3  | 0  | 0  | 0   | 1   | 26  | 3   |
| 10  | KIM, JINWOO         | G | 1   | 0-1   | 0-1  | 1-2   | 0  | 0  | 0  | 0  | 0  | 1  | 0   | 0   | 13  | -7  |
| 01  | BENIGNI, AUSTIN     | G | 21  | 8-19  | 2-4  | 3-4   | 0  | 2  | 2  | 3  | 3  | 4  | 1   | 0   | 37  | -1  |
| No. | Player              | S | Pts | FG    | 3FG  | FT    | OR | DR | TR | PF | Α  | TO | Blk | Stl | Min | +/- |
|     |                     |   |     |       |      |       |    |    |    |    |    |    |     |     |     |     |

Start Time: 01:43 PM ET End Time: 03:42 PM ET Game Duration: 1:58 Conference Game;

| Score | 1st | 2nd | TOT |
|-------|-----|-----|-----|
| ARM   | 28  | 26  | 54  |
| NAV   | 26  | 35  | 61  |

ARM led for 18:45. NAV led for 15:36. Game was tied for 5:39. Times tied: 7 Lead Changes: 9