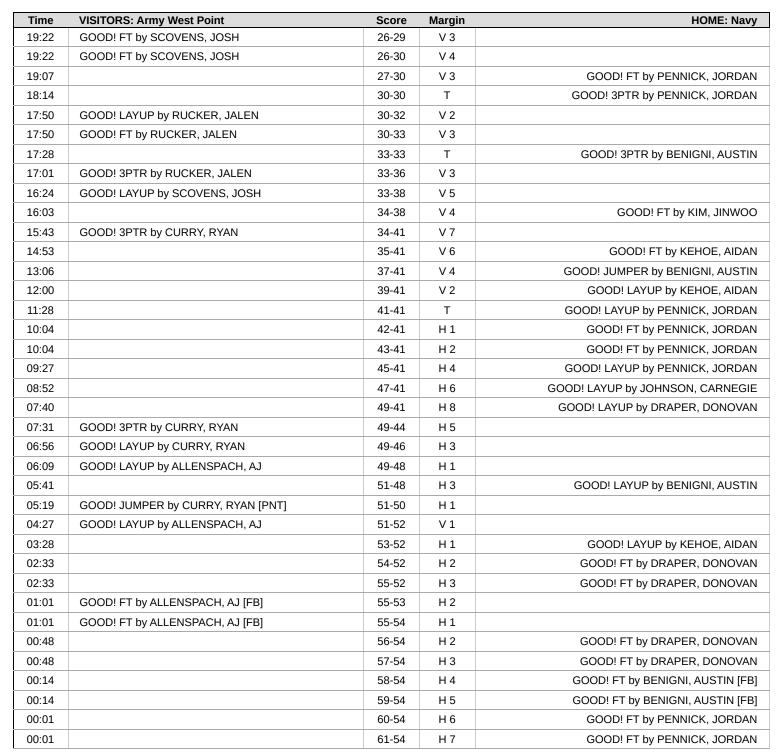

| Time  | VISITORS: Army West Point            | Score | Margin | HOME: Navy                          |
|-------|--------------------------------------|-------|--------|-------------------------------------|
| 20:00 |                                      |       |        | SUB OUT: JOHNSON, CARNEGIE          |
| 20:00 |                                      |       |        | SUB OUT: WOODS, MIKE                |
| 20:00 |                                      |       |        | SUB IN: BENIGNI, AUSTIN             |
| 20:00 |                                      |       |        | SUB IN: DRAPER, DONOVAN             |
| 20:00 | SUB OUT: MCCARTHY, KEVIN             |       |        |                                     |
| 20:00 | SUB OUT: LACZKOWSKI, TATE            |       |        |                                     |
| 20:00 | SUB IN: BARKER, BLAKE                |       |        |                                     |
| 20:00 | SUB IN: ALLENSPACH, AJ               |       |        |                                     |
| 19:41 | TURNOVER (LOSTBALL) by RUCKER, JALEN |       |        |                                     |
| 19:41 |                                      |       |        | STEAL by KEHOE, AIDAN               |
| 19:29 |                                      |       |        | MISSED LAYUP by BENIGNI, AUSTIN     |
| 19:26 | REBOUND (DEF) by CURRY, RYAN         |       |        |                                     |
| 19:22 |                                      |       |        | FOUL (PERSONAL) by KEHOE, AIDAN     |
| 19:22 | GOOD! FT by SCOVENS, JOSH            | 26-29 | V 3    |                                     |
| 19:22 | GOOD! FT by SCOVENS, JOSH            | 26-30 | V 4    |                                     |
| 19:07 | FOUL (PERSONAL) by RUCKER, JALEN     |       |        |                                     |
| 19:07 |                                      |       |        | MISSED FT by PENNICK, JORDAN        |
| 19:07 |                                      |       |        | REBOUND (OFF) by TEAM               |
| 19:07 |                                      | 27-30 | V 3    | GOOD! FT by PENNICK, JORDAN         |
| 18:54 | MISSED 3PTR by CURRY, RYAN           |       |        |                                     |
| 18:50 | REBOUND (OFF) by CURRY, RYAN         |       |        |                                     |
| 18:44 | MISSED JUMPER by SCOVENS, JOSH       |       |        |                                     |
| 18:41 |                                      |       |        | REBOUND (DEF) by DRAPER, DONOVAN    |
| 18:26 |                                      |       |        | MISSED JUMPER by BENIGNI, AUSTIN    |
| 18:24 |                                      |       |        | REBOUND (OFF) by KEHOE, AIDAN       |
| 18:21 |                                      |       |        | MISSED LAYUP by PENNICK, JORDAN     |
| 18:18 |                                      |       |        | REBOUND (OFF) by TEAM               |
| 18:14 |                                      | 30-30 | T      | GOOD! 3PTR by PENNICK, JORDAN       |
| 18:14 |                                      |       |        | ASSIST by BENIGNI, AUSTIN           |
| 17:50 | GOOD! LAYUP by RUCKER, JALEN         | 30-32 | V 2    |                                     |
| 17:50 |                                      |       |        | FOUL (PERSONAL) by DRAPER, DONOVAN  |
| 17:50 | GOOD! FT by RUCKER, JALEN            | 30-33 | V 3    |                                     |
| 17:28 |                                      | 33-33 | Т      | GOOD! 3PTR by BENIGNI, AUSTIN       |
| 17:28 |                                      |       |        | ASSIST by KEHOE, AIDAN              |
| 17:01 | GOOD! 3PTR by RUCKER, JALEN          | 33-36 | V 3    | •                                   |
| 17:01 | ASSIST by BARKER, BLAKE              |       |        |                                     |
| 16:46 | FOUL (PERSONAL) by SCOVENS, JOSH     |       |        |                                     |
| 16:41 |                                      |       |        | MISSED 3PTR by PENNICK, JORDAN      |
| 16:37 | REBOUND (DEF) by ALLENSPACH, AJ      |       |        |                                     |
| 16:24 | GOOD! LAYUP by SCOVENS, JOSH         | 33-38 | V 5    |                                     |
| 16:24 | ASSIST by ALLENSPACH, AJ             |       |        |                                     |
| 16:03 | FOUL (PERSONAL) by BARKER, BLAKE     |       |        |                                     |
| 16:03 |                                      | 34-38 | V 4    | GOOD! FT by KIM, JINWOO             |
| 16:03 |                                      | 0.00  | • •    | SUB OUT: DRAPER, DONOVAN            |
| 16:03 |                                      |       |        | SUB IN: WOODS, MIKE                 |
| 16:03 |                                      |       |        | MISSED FT by KIM, JINWOO            |
| 16:00 | REBOUND (DEF) by ALLENSPACH, AJ      |       |        | WIIOSED I I BY KIWI, SIKWOO         |
| 15:43 | GOOD! 3PTR by CURRY, RYAN            | 34-41 | V 7    |                                     |
| 15:43 | ASSIST by RUCKER, JALEN              | 34-41 | V      |                                     |
| 15:43 | AGGIGT BY ROOKER, WILLIAM            |       |        | MISSED JUMPER by BENIGNI, AUSTIN    |
| 15:17 | REBOUND (DEF) by RUCKER, JALEN       |       |        | MISSED SOME EIT BY BEINIGIN, AOSTIN |
| 15:13 | MISSED LAYUP by SCOVENS, JOSH        |       |        |                                     |
| 15:11 | WINDOLD EXTOR BY DOOVERS, JUST       |       |        | REBOUND (DEF) by BENIGNI, AUSTIN    |
| 14:53 | FOUL (PERSONAL) by BARKER, BLAKE     |       |        | NEDOUND (DEF) BY BEINIGINI, AUSTIN  |
|       | FOUL (PERSONAL) BY DARKER, BLAKE     |       |        |                                     |
| 14:53 |                                      |       |        | CLIP OUT IVIN THE VOC               |
| 14:53 |                                      |       |        | SUB OUT: KIM, JINWOO                |
| 14:53 | CLID OUT, DADVED, DLAVE              |       |        | SUB IN: REHNSTROM, LYSANDER         |
| 14:53 | SUB OUT: BARKER, BLAKE               |       |        |                                     |
| 14:53 | SUB OUT: ALLENSPACH, AJ              |       |        |                                     |
| 14:53 | SUB IN: CALDWELL, ISAIAH             |       |        |                                     |
| 14:53 | SUB IN: LACZKOWSKI, TATE             |       |        |                                     |

| Time           | VISITORS: Army West Point                         | Score | Margin | HOME: Navy                                                       |
|----------------|---------------------------------------------------|-------|--------|------------------------------------------------------------------|
| 14:53          |                                                   |       |        | MISSED FT by KEHOE, AIDAN                                        |
| 14:53          |                                                   |       |        | REBOUND (OFF) by TEAM                                            |
| 14:53          |                                                   | 35-41 | V 6    | GOOD! FT by KEHOE, AIDAN                                         |
| 14:33          | TURNOVER (LOSTBALL) by SCOVENS, JOSH              |       |        | CTEAL HUVELIOE AIDAN                                             |
| 14:33<br>14:16 |                                                   |       |        | STEAL by KEHOE, AIDAN MISSED 3PTR by WOODS, MIKE                 |
| 14:12          | REBOUND (DEF) by CURRY, RYAN                      |       |        | MISSED SF IN BY WOODS, MIKE                                      |
| 13:47          | NEDGOND (DELY) by GONNIN, NOW                     |       |        | FOUL (PERSONAL) by REHNSTROM, LYSANDER                           |
| 13:34          | MISSED JUMPER by LACZKOWSKI, TATE                 |       |        |                                                                  |
| 13:34          |                                                   |       |        | BLOCK by WOODS, MIKE                                             |
| 13:27          | REBOUND (OFF) by LACZKOWSKI, TATE                 |       |        |                                                                  |
| 13:26          | MISSED JUMPER by LACZKOWSKI, TATE                 |       |        |                                                                  |
| 13:22          |                                                   |       |        | REBOUND (DEF) by KEHOE, AIDAN                                    |
| 13:06          | MICCED OPTR by OAL DIAFFIL ICAIALI                | 37-41 | V 4    | GOOD! JUMPER by BENIGNI, AUSTIN                                  |
| 12:55<br>12:50 | MISSED 3PTR by CALDWELL, ISAIAH                   |       |        | DEBOLIND (DEE) by DENNICK JODDAN                                 |
| 12:44          |                                                   |       |        | REBOUND (DEF) by PENNICK, JORDAN MISSED LAYUP by BENIGNI, AUSTIN |
| 12:40          | REBOUND (DEF) by LACZKOWSKI, TATE                 |       |        | MISSED EATOR BY BEINGIN, AGSTIN                                  |
| 12:34          | MISSED 3PTR by CALDWELL, ISAIAH                   |       |        |                                                                  |
| 12:29          |                                                   |       |        | REBOUND (DEF) by KEHOE, AIDAN                                    |
| 12:04          |                                                   |       |        | MISSED LAYUP by WOODS, MIKE                                      |
| 12:01          |                                                   |       |        | REBOUND (OFF) by KEHOE, AIDAN                                    |
| 12:00          |                                                   | 39-41 | V 2    | GOOD! LAYUP by KEHOE, AIDAN                                      |
| 11:46          | MISSED 3PTR by SCOVENS, JOSH                      |       |        |                                                                  |
| 11:41          |                                                   |       | _      | REBOUND (DEF) by WOODS, MIKE                                     |
| 11:28          |                                                   | 41-41 | Т      | GOOD! LAYUP by PENNICK, JORDAN                                   |
| 11:28<br>11:04 | MISSED JUMPER by RUCKER, JALEN                    |       |        | ASSIST by BENIGNI, AUSTIN                                        |
| 11:01          | WIGGED JOWIF ERE BY ROCKER, JALLIN                |       |        | REBOUND (DEF) by WOODS, MIKE                                     |
| 10:54          |                                                   |       |        | NEDGOND (DEL) By WOODD, MINE                                     |
| 10:54          |                                                   |       |        | SUB OUT: BENIGNI, AUSTIN                                         |
| 10:54          |                                                   |       |        | SUB OUT: KEHOE, AIDAN                                            |
| 10:54          |                                                   |       |        | SUB IN: DRAPER, DONOVAN                                          |
| 10:54          |                                                   |       |        | SUB IN: JOHNSON, CARNEGIE                                        |
| 10:54          | SUB OUT: CALDWELL, ISAIAH                         |       |        |                                                                  |
| 10:54          | SUB OUT: RUCKER, JALEN                            |       |        |                                                                  |
| 10:54          | SUB OUT: SCOVENS, JOSH                            |       |        |                                                                  |
| 10:54<br>10:54 | SUB OUT: LACZKOWSKI, TATE SUB IN: HOLLOWAY, JACEN |       |        |                                                                  |
| 10:54          | SUB IN: HAILEY, KENDALL                           |       |        |                                                                  |
| 10:54          | SUB IN: MCCARTHY, KEVIN                           |       |        |                                                                  |
| 10:54          | SUB IN: ALLENSPACH, AJ                            |       |        |                                                                  |
| 10:36          |                                                   |       |        | MISSED JUMPER by JOHNSON, CARNEGIE                               |
| 10:32          | REBOUND (DEF) by HAILEY, KENDALL                  |       |        |                                                                  |
| 10:17          | MISSED JUMPER by HAILEY, KENDALL                  |       |        |                                                                  |
| 10:13          |                                                   |       |        | REBOUND (DEF) by DRAPER, DONOVAN                                 |
| 10:04          | FOUL (PERSONAL) by CURRY, RYAN                    |       |        |                                                                  |
| 10:04          |                                                   | 42-41 | H1     | GOOD! FT by PENNICK, JORDAN                                      |
| 10:04<br>09:40 | TURNOVER (TRAVEL) by HAILEY, KENDALL              | 43-41 | H 2    | GOOD! FT by PENNICK, JORDAN                                      |
| 09:40          | TORNOVER (TRAVEL) by HAILE 1, KENDALL             | 45-41 | H 4    | GOOD! LAYUP by PENNICK, JORDAN                                   |
| 09:27          |                                                   | 70 71 |        | ASSIST by JOHNSON, CARNEGIE                                      |
| 09:11          | MISSED 3PTR by MCCARTHY, KEVIN                    |       |        |                                                                  |
| 09:06          |                                                   |       |        | REBOUND (DEF) by WOODS, MIKE                                     |
| 08:52          |                                                   | 47-41 | H 6    | GOOD! LAYUP by JOHNSON, CARNEGIE                                 |
| 08:52          |                                                   |       |        | ASSIST by WOODS, MIKE                                            |
| 08:47          | TIMEOUT 30SEC                                     |       |        |                                                                  |
| 08:47          |                                                   |       |        |                                                                  |
| 08:47          |                                                   |       |        | SUB OUT: JOHNSON, CARNEGIE                                       |
| 08:47<br>08:47 | SUB OUT: HOLLOWAY, JACEN                          |       |        | SUB IN: BENIGNI, AUSTIN                                          |
| 08:47          | SUB OUT: HOLLOWAY, JACEN SUB OUT: HAILEY, KENDALL |       |        |                                                                  |
| 08:47          | SUB OUT: MCCARTHY, KEVIN                          |       |        |                                                                  |
| 08:47          | SUB IN: RUCKER, JALEN                             |       |        |                                                                  |
| 08:47          | SUB IN: SCOVENS, JOSH                             |       |        |                                                                  |
| 08:47          | SUB IN: BARKER, BLAKE                             |       |        |                                                                  |
| 08:23          | MISSED 3PTR by CURRY, RYAN                        |       |        |                                                                  |
| 08:19          |                                                   |       |        | REBOUND (DEF) by DRAPER, DONOVAN                                 |
| 08:01          |                                                   |       |        | MISSED 3PTR by REHNSTROM, LYSANDER                               |
| 07:58          |                                                   |       |        | REBOUND (OFF) by WOODS, MIKE                                     |
| 07:44          |                                                   |       |        | MISSED JUMPER by BENIGNI, AUSTIN                                 |
| 07:41          |                                                   |       | 1      | REBOUND (OFF) by DRAPER, DONOVAN                                 |

| Time V            | ISITORS: Army West Point                                      | Score          | Margin | HOME: Navy                                  |
|-------------------|---------------------------------------------------------------|----------------|--------|---------------------------------------------|
| 07:40             |                                                               | 49-41          | H 8    | GOOD! LAYUP by DRAPER, DONOVAN              |
|                   | OOD! 3PTR by CURRY, RYAN                                      | 49-44          | H 5    |                                             |
| 07:09             | TROUND (DEE) by DARKED BLAKE                                  |                |        | MISSED JUMPER by PENNICK, JORDAN            |
|                   | :BOUND (DEF) by BARKER, BLAKE<br>DOD! LAYUP by CURRY, RYAN    | 49-46          | H 3    |                                             |
| 06:44             | DOD! LATOP BY CORRT, RTAIN                                    | 49-40          | пз     | TIMEOUT 30SEC                               |
| 06:44             |                                                               |                |        | THINLOUT 303LC                              |
| 06:25             |                                                               |                |        | TURNOVER (TRAVEL) by BENIGNI, AUSTIN        |
|                   | OOD! LAYUP by ALLENSPACH, AJ                                  | 49-48          | H 1    | 10111101211 (1101122) 23 22 110111,71001111 |
|                   | SSIST by CURRY, RYAN                                          |                |        |                                             |
| 05:41             | •                                                             | 51-48          | H 3    | GOOD! LAYUP by BENIGNI, AUSTIN              |
| 05:41             |                                                               |                |        | ASSIST by WOODS, MIKE                       |
| 05:19 GC          | OOD! JUMPER by CURRY, RYAN [PNT]                              | 51-50          | H 1    |                                             |
| 04:48             |                                                               |                |        | MISSED 3PTR by BENIGNI, AUSTIN              |
| 04:45             |                                                               |                |        | REBOUND (OFF) by TEAM                       |
| 04:45             |                                                               |                |        | TURNOVER (SHOTCLOCK) by TEAM                |
| 04:45             |                                                               |                |        | SUB OUT: WOODS, MIKE                        |
| 04:45             | 20511 104151 111511051011 11                                  | 51.50          | 14.4   | SUB IN: KEHOE, AIDAN                        |
|                   | OOD! LAYUP by ALLENSPACH, AJ                                  | 51-52          | V 1    | NICOTE THEFT DESIGNATION                    |
| 04:00             | TROUND (DEE) by OURDBY DVAN                                   |                |        | MISSED JUMPER by BENIGNI, AUSTIN            |
|                   | EBOUND (DEF) by CURRY, RYAN                                   |                |        |                                             |
|                   | DUL (OFF) by ALLENSPACH, AJ                                   |                |        |                                             |
| 03:45 TU<br>03:45 | IRNOVER (OFFENSIVE) by ALLENSPACH, AJ                         |                |        |                                             |
| 03:45             |                                                               | 53-52          | H 1    | GOOD! LAYUP by KEHOE, AIDAN                 |
| 03:28             |                                                               | 55-52          | пт     | ASSIST by REHNSTROM, LYSANDER               |
|                   | SSED 3PTR by RUCKER, JALEN                                    |                |        | ASSIST BY RETIROTROW, ETSANDER              |
| 03:01             | SSED SI TIV BY ROCKER, SALEN                                  |                |        | REBOUND (DEF) by DRAPER, DONOVAN            |
| 02:36             |                                                               |                |        | MISSED 3PTR by PENNICK, JORDAN              |
| 02:33             |                                                               |                |        | REBOUND (OFF) by DRAPER, DONOVAN            |
|                   | OUL (PERSONAL) by SCOVENS, JOSH                               |                |        |                                             |
| 02:33             |                                                               | 54-52          | H 2    | GOOD! FT by DRAPER, DONOVAN                 |
| 02:33             |                                                               | 55-52          | H 3    | GOOD! FT by DRAPER, DONOVAN                 |
| 02:09 MI          | SSED 3PTR by CURRY, RYAN                                      |                |        | ·                                           |
| 02:05 RE          | BOUND (OFF) by SCOVENS, JOSH                                  |                |        |                                             |
| 02:04 MI          | SSED 3PTR by RUCKER, JALEN                                    |                |        |                                             |
| 01:57 RE          | BOUND (OFF) by ALLENSPACH, AJ                                 |                |        |                                             |
| 01:44             |                                                               |                |        | FOUL (PERSONAL) by REHNSTROM, LYSANDER      |
|                   | OUL (OFF) by ALLENSPACH, AJ                                   |                |        |                                             |
|                   | IRNOVER (OFFENSIVE) by ALLENSPACH, AJ                         |                |        |                                             |
| 01:37             |                                                               |                |        | SUB OUT: REHNSTROM, LYSANDER                |
| 01:37             |                                                               |                |        | SUB IN: KIM, JINWOO                         |
| 01:06             | TROUND (DEE) by DADICED DI AKE                                |                |        | MISSED 3PTR by KIM, JINWOO                  |
|                   | BOUND (DEF) by BARKER, BLAKE                                  |                |        | FOUL (DEDCOMAL) by DDADED DOMOVAN           |
| 01:01 GC          | OODLET by ALLENCDACLL A LIED!                                 | EE E2          | H 2    | FOUL (PERSONAL) by DRAPER, DONOVAN          |
|                   | OOD! FT by ALLENSPACH, AJ [FB] DOD! FT by ALLENSPACH, AJ [FB] | 55-53<br>55-54 | H1     |                                             |
|                   | DUL (PERSONAL) by ALLENSPACH, AJ                              | 55-54          | пт     |                                             |
| 00:50             | TOE (I ENGOVAE) BY ALLENGT ACTI, AS                           |                |        | MISSED FT by KEHOE, AIDAN                   |
| 00:48             |                                                               |                |        | REBOUND (OFF) by DRAPER, DONOVAN            |
|                   | OUL (PERSONAL) by RUCKER, JALEN                               |                |        | TREBUGNE (OFF) BY BITTE ETC, BUTTON IN      |
| 00:48             |                                                               | 56-54          | H 2    | GOOD! FT by DRAPER, DONOVAN                 |
| 00:48             |                                                               | 57-54          | H 3    | GOOD! FT by DRAPER, DONOVAN                 |
| 00:32             |                                                               |                |        | FOUL (PERSONAL) by BENIGNI, AUSTIN          |
| 00:32 TIM         | MEOUT 30SEC                                                   |                |        |                                             |
| 00:18 MI          | SSED JUMPER by SCOVENS, JOSH                                  |                |        |                                             |
| 00:14             |                                                               |                |        | REBOUND (DEF) by BENIGNI, AUSTIN            |
| 00:14 FC          | OUL (PERSONAL) by CURRY, RYAN                                 |                |        |                                             |
| 00:14             |                                                               | 58-54          | H 4    | GOOD! FT by BENIGNI, AUSTIN [FB]            |
| 00:14             |                                                               |                |        | SUB OUT: KEHOE, AIDAN                       |
| 00:14             |                                                               |                |        | SUB IN: WOODS, MIKE                         |
| 00:14             |                                                               | 59-54          | H 5    | GOOD! FT by BENIGNI, AUSTIN [FB]            |
| 00:14             |                                                               |                |        | TIMEOUT 30SEC                               |
| 00:05 MI          | SSED 3PTR by SCOVENS, JOSH                                    |                |        |                                             |
| 00:03 RE          | BOUND (OFF) by RUCKER, JALEN                                  |                |        |                                             |
| 00:02 MI          | SSED 3PTR by RUCKER, JALEN                                    |                |        |                                             |
|                   | OUL (PERSONAL) by BARKER, BLAKE                               |                |        |                                             |
| 00:01             |                                                               | 60-54          | H 6    | GOOD! FT by PENNICK, JORDAN                 |
| 00:01             |                                                               | 61-54          | H 7    | GOOD! FT by PENNICK, JORDAN                 |
| 00:00             |                                                               |                |        | REBOUND (DEF) by PENNICK, JORDAN            |