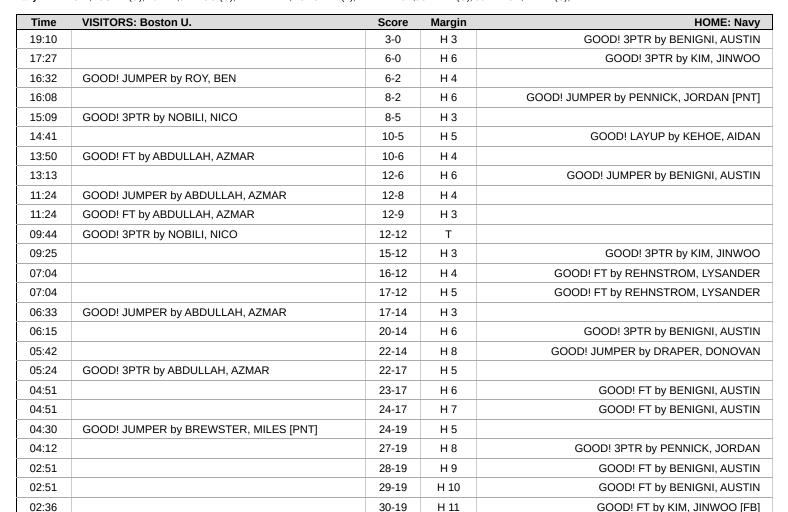

#### January 22, 2025 at Alumni Hall Navy - Annapolis, Md.

| Time  | VISITORS: Boston U.                   | Score | Margin | HOME: Navy                               |
|-------|---------------------------------------|-------|--------|------------------------------------------|
| 19:39 | MISSED 3PTR by BREWSTER, MILES        |       |        |                                          |
| 19:35 |                                       |       |        | REBOUND (DEF) by DRAPER, DONOVAN         |
| 19:10 |                                       | 3-0   | H 3    | GOOD! 3PTR by BENIGNI, AUSTIN            |
| 19:10 |                                       |       |        | ASSIST by KIM, JINWOO                    |
| 18:38 | MISSED LAYUP by CHIMEZIE, MALCOLM     |       |        |                                          |
| 18:34 | REBOUND (OFF) by ALEXANDER, KYRONE    |       |        |                                          |
| 18:30 | TURNOVER (TRAVEL) by BREWSTER, MILES  |       |        |                                          |
| 18:17 |                                       |       |        | MISSED JUMPER by BENIGNI, AUSTIN         |
| 18:13 |                                       |       |        | REBOUND (OFF) by KEHOE, AIDAN            |
| 18:06 |                                       |       |        | TURNOVER (TRAVEL) by KEHOE, AIDAN        |
| 17:50 |                                       |       |        | FOUL (PERSONAL) by KEHOE, AIDAN          |
| 17:48 | MISSED 3PTR by MCNAIR, MICHAEL        |       |        |                                          |
| 17:43 |                                       |       |        | REBOUND (DEF) by BENIGNI, AUSTIN         |
| 17:33 |                                       |       |        | MISSED JUMPER by PENNICK, JORDAN         |
| 17:29 |                                       |       |        | REBOUND (OFF) by KEHOE, AIDAN            |
| 17:27 |                                       | 6-0   | H 6    | GOOD! 3PTR by KIM, JINWOO                |
| 17:27 |                                       |       |        | ASSIST by BENIGNI, AUSTIN                |
| 17:12 | TURNOVER (LOSTBALL) by ROY, BEN       |       |        |                                          |
| 16:46 |                                       |       |        | MISSED 3PTR by KIM, JINWOO               |
| 16:41 | REBOUND (DEF) by MCNAIR, MICHAEL      |       |        |                                          |
| 16:32 | GOOD! JUMPER by ROY, BEN              | 6-2   | H 4    |                                          |
| 16:08 |                                       | 8-2   | H 6    | GOOD! JUMPER by PENNICK, JORDAN [PNT]    |
| 15:48 | TURNOVER (BADPASS) by BREWSTER, MILES |       |        |                                          |
| 15:48 |                                       |       |        |                                          |
| 15:48 | SUB OUT: CHIMEZIE, MALCOLM            |       |        |                                          |
| 15:48 | SUB OUT: MCNAIR, MICHAEL              |       |        |                                          |
| 15:48 | SUB OUT: BREWSTER, MILES              |       |        |                                          |
| 15:48 | SUB IN: ABDULLAH, AZMAR               |       |        |                                          |
| 15:48 | SUB IN: NOBILI, NICO                  |       |        |                                          |
| 15:48 | SUB IN: LANDRUM, OTTO                 |       |        |                                          |
| 15:27 | SOB IIV. EARBITOW, OTTO               |       |        | TURNOVER (LOSTBALL) by KEHOE, AIDAN      |
| 15:09 | GOOD! 3PTR by NOBILI, NICO            | 8-5   | H3     | TOTALOVER (EGGTBALL) by REITGE, AIDAN    |
| 15:09 | ASSIST by ALEXANDER, KYRONE           | 0.3   | 113    |                                          |
| 14:41 | ASSIST BY ALEXANDER, KITKONE          | 10-5  | H 5    | GOOD! LAYUP by KEHOE, AIDAN              |
| 14:41 |                                       | 10-3  | 113    | ASSIST by DRAPER, DONOVAN                |
| 14:18 | MISSED JUMPER by ABDULLAH, AZMAR      |       |        | ASSIST BY BITAL EIT, BONGVAIN            |
| 14:13 | WIISSED JOWIF ER BY ADDOLLARI, AZWIAR |       |        | REBOUND (DEF) by DRAPER, DONOVAN         |
| 14:13 |                                       |       |        | MISSED 3PTR by KIM, JINWOO               |
| 14:05 | DEBOLIND (DEE) by ALEYANDED KYDONE    |       |        | MISSED SFIR BY KIM, SHAWOO               |
| 13:50 | REBOUND (DEF) by ALEXANDER, KYRONE    |       |        | FOUL (PERSONAL) by DRAPER, DONOVAN       |
| 13:50 | MISSED FT by ABDULLAH, AZMAR          |       |        | 1 OOL (FERSONAL) BY BRAFER, BONOVAN      |
| 13:50 | REBOUND (OFF) by TEAM                 |       |        |                                          |
| 13:50 | REBOOND (OFF) BY TEAW                 |       |        | SLIB OLIT: DENNICK TODDAN                |
|       |                                       |       |        | SUB OUT: KELIOE AIDAN                    |
| 13:50 |                                       |       |        | SUB OUT: KEHOE, AIDAN                    |
| 13:50 |                                       |       |        | SUB IN: COLE, CAM SUB IN: FISCHER, MITCH |
| 13:50 | COOD ET by ADDIN AND AZMAD            | 10.0  | 11.4   | SUB IN: FISCHER, MITCH                   |
| 13:50 | GOOD! FT by ABDULLAH, AZMAR           | 10-6  | H 4    |                                          |
| 13:24 | FOUL (PERSONAL) by ROY, BEN           |       |        | CLID OLIT, DDADED, DONOVAN               |
| 13:24 |                                       |       |        | SUB OUT: DRAPER, DONOVAN                 |
| 13:24 | CLID OUT: ALEVANDED LOVEONE           |       |        | SUB IN: WOODS, MIKE                      |
| 13:24 | SUB OUT: ALEXANDER, KYRONE            |       |        |                                          |
| 13:24 | SUB OUT: ROY, BEN                     |       |        |                                          |
| 13:24 | SUB IN: MCNAIR, MICHAEL               |       |        |                                          |
| 13:24 | SUB IN: BREWSTER, MILES               | 10.0  | 110    | 00001 ###255   55#24# ****               |
| 13:13 |                                       | 12-6  | H 6    | GOOD! JUMPER by BENIGNI, AUSTIN          |
| 13:13 |                                       |       |        | ASSIST by KIM, JINWOO                    |
| 12:57 | FOUL (OFF) by LANDRUM, OTTO           |       |        |                                          |
| 12:57 | TURNOVER (OFFENSIVE) by LANDRUM, OTTO |       |        |                                          |
| 12:38 |                                       |       |        | TURNOVER (BADPASS) by BENIGNI, AUSTIN    |
| 12:38 | STEAL by LANDRUM, OTTO                |       |        |                                          |
| 12:30 | MISSED 3PTR by BREWSTER, MILES        |       |        |                                          |

| Time           | VISITORS: Boston U.                            | Score | Margin | HOME: Navy                                            |
|----------------|------------------------------------------------|-------|--------|-------------------------------------------------------|
| 12:25          |                                                |       |        | REBOUND (DEF) by WOODS, MIKE                          |
| 12:15          |                                                |       |        | MISSED LAYUP by KIM, JINWOO                           |
| 12:13          | REBOUND (DEF) by TEAM                          |       |        |                                                       |
| 12:13<br>12:13 |                                                |       |        | SUB OUT: FISCHER, MITCH SUB OUT: KIM, JINWOO          |
| 12:13          |                                                |       |        | SUB IN: PENNICK, JORDAN                               |
| 12:13          |                                                |       |        | SUB IN: KEHOE, AIDAN                                  |
| 11:51          | MISSED JUMPER by ABDULLAH, AZMAR               |       |        |                                                       |
| 11:46          |                                                |       |        | REBOUND (DEF) by WOODS, MIKE                          |
| 11:44          |                                                |       |        | TURNOVER (TRAVEL) by BENIGNI, AUSTIN                  |
| 11:44          |                                                |       |        |                                                       |
| 11:44          |                                                |       |        | SUB OUT: BENIGNI, AUSTIN                              |
| 11:44          |                                                |       |        | SUB IN: JOHNSON, CARNEGIE                             |
| 11:24          | GOOD! JUMPER by ABDULLAH, AZMAR                | 12-8  | H 4    | FOUR (PERCONAL) In COLE CAM                           |
| 11:24<br>11:24 |                                                |       |        | FOUL (PERSONAL) by COLE, CAM SUB OUT: WOODS, MIKE     |
| 11:24          |                                                |       |        | SUB IN: DRAPER, DONOVAN                               |
| 11:24          | SUB OUT: LANDRUM, OTTO                         |       |        | SOB IN. BITALER, BONOVAIN                             |
| 11:24          | SUB IN: CHIMEZIE, MALCOLM                      |       |        |                                                       |
| 11:24          | GOOD! FT by ABDULLAH, AZMAR                    | 12-9  | H 3    |                                                       |
| 11:24          | SUB OUT: ABDULLAH, AZMAR                       |       |        |                                                       |
| 11:24          | SUB IN: ALEXANDER, KYRONE                      |       |        |                                                       |
| 10:55          |                                                |       |        | MISSED JUMPER by COLE, CAM                            |
| 10:51          | REBOUND (DEF) by MCNAIR, MICHAEL               |       |        |                                                       |
| 10:33          | TURNOVER (LOSTBALL) by NOBILI, NICO            |       |        |                                                       |
| 10:33          |                                                |       |        | SUB OUT: COLE, CAM                                    |
| 10:33<br>10:28 | FOUL (PERSONAL) by MCNAIR, MICHAEL             |       |        | SUB IN: KIM, JINWOO                                   |
| 10:08          | 1 OUE (FERSONAL) BY MCNAIN, MICHAEL            |       |        | TURNOVER (BADPASS) by PENNICK, JORDAN                 |
| 10:08          | STEAL by MCNAIR, MICHAEL                       |       |        | TOTALOVER (BIBLINGS) BY LEMMON, CONBINA               |
| 09:44          | GOOD! 3PTR by NOBILI, NICO                     | 12-12 | Т      |                                                       |
| 09:44          | ASSIST by BREWSTER, MILES                      |       |        |                                                       |
| 09:25          |                                                | 15-12 | H 3    | GOOD! 3PTR by KIM, JINWOO                             |
| 09:25          |                                                |       |        | ASSIST by JOHNSON, CARNEGIE                           |
| 09:14          |                                                |       |        | FOUL (PERSONAL) by PENNICK, JORDAN                    |
| 09:14          |                                                |       |        | SUB OUT: JOHNSON, CARNEGIE                            |
| 09:14          |                                                |       |        | SUB OUT: PENNICK, JORDAN                              |
| 09:14<br>09:14 |                                                |       |        | SUB IN: BENIGNI, AUSTIN                               |
| 09:14          | SUB OUT: NOBILI, NICO                          |       |        | SUB IN: REHNSTROM, LYSANDER                           |
| 09:14          | SUB IN: ROY, BEN                               |       |        |                                                       |
| 08:57          | MISSED JUMPER by CHIMEZIE, MALCOLM             |       |        |                                                       |
| 08:56          | REBOUND (OFF) by TEAM                          |       |        |                                                       |
| 08:41          | TURNOVER (BADPASS) by ALEXANDER, KYRONE        |       |        |                                                       |
| 08:41          |                                                |       |        | STEAL by DRAPER, DONOVAN                              |
| 08:21          |                                                |       |        | MISSED LAYUP by KIM, JINWOO                           |
| 08:16          | REBOUND (DEF) by BREWSTER, MILES               |       |        |                                                       |
| 08:11          | MISSED JUMPER by ALEXANDER, KYRONE             |       |        |                                                       |
| 08:11          | SUB OUT: MCNAIR, MICHAEL                       |       |        |                                                       |
| 08:11          | SUB IN: ABDULLAH, AZMAR                        |       |        | REBOUND (DEF) by TEAM                                 |
| 07:59          | FOUL (PERSONAL) by CHIMEZIE, MALCOLM           |       |        | NEBOOND (DEF) BY TEAM                                 |
| 07:59          | . 302 (1 ENGOLVIE) BY OF HIVEEZIE, WITH COOLIN |       |        |                                                       |
| 07:41          |                                                |       |        | TURNOVER (BADPASS) by DRAPER, DONOVAN                 |
| 07:41          | STEAL by ROY, BEN                              |       |        |                                                       |
| 07:30          | MISSED LAYUP by ROY, BEN                       |       |        |                                                       |
| 07:30          |                                                |       |        | BLOCK by KEHOE, AIDAN                                 |
| 07:24          |                                                |       |        | REBOUND (DEF) by KIM, JINWOO                          |
| 07:04          | FOUL (PERSONAL) by ABDULLAH, AZMAR             |       |        |                                                       |
| 07:04          |                                                |       |        | MISSED FT by REHNSTROM, LYSANDER                      |
| 07:04          |                                                | 16 10 | ЦА     | REBOUND (OFF) by TEAM                                 |
| 07:04<br>07:04 |                                                | 16-12 | H 4    | GOOD! FT by REHNSTROM, LYSANDER SUB OUT: KEHOE, AIDAN |
| 07:04          |                                                |       |        | SUB IN: FISCHER, MITCH                                |
| 07:04          | SUB OUT: CHIMEZIE, MALCOLM                     |       |        | SOD IIV. FISCHER, WITCH                               |
| 07:04          | SUB OUT: BREWSTER, MILES                       |       |        |                                                       |
| 07:04          | SUB IN: NOBILI, NICO                           |       |        |                                                       |
| 07:04          | SUB IN: LANDRUM, OTTO                          |       |        |                                                       |
| 07:04          |                                                | 17-12 | H 5    | GOOD! FT by REHNSTROM, LYSANDER                       |
| 07:04          |                                                |       |        | SUB OUT: REHNSTROM, LYSANDER                          |
| 07:04          |                                                |       |        | SUB IN: PENNICK, JORDAN                               |
| 06:33          | GOOD! JUMPER by ABDULLAH, AZMAR                | 17-14 | H 3    |                                                       |