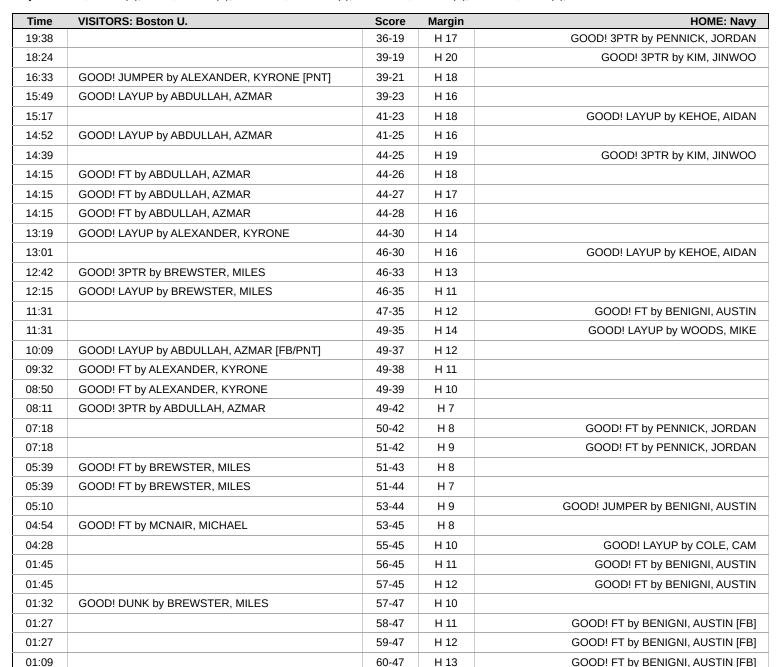

| Time           | VISITORS: Boston U.                            | Score | Margin | HOME: Navy                                            |
|----------------|------------------------------------------------|-------|--------|-------------------------------------------------------|
| 12:25          |                                                |       |        | REBOUND (DEF) by WOODS, MIKE                          |
| 12:15          |                                                |       |        | MISSED LAYUP by KIM, JINWOO                           |
| 12:13          | REBOUND (DEF) by TEAM                          |       |        |                                                       |
| 12:13<br>12:13 |                                                |       |        | SUB OUT: FISCHER, MITCH SUB OUT: KIM, JINWOO          |
| 12:13          |                                                |       |        | SUB IN: PENNICK, JORDAN                               |
| 12:13          |                                                |       |        | SUB IN: KEHOE, AIDAN                                  |
| 11:51          | MISSED JUMPER by ABDULLAH, AZMAR               |       |        |                                                       |
| 11:46          |                                                |       |        | REBOUND (DEF) by WOODS, MIKE                          |
| 11:44          |                                                |       |        | TURNOVER (TRAVEL) by BENIGNI, AUSTIN                  |
| 11:44          |                                                |       |        |                                                       |
| 11:44          |                                                |       |        | SUB OUT: BENIGNI, AUSTIN                              |
| 11:44          |                                                |       |        | SUB IN: JOHNSON, CARNEGIE                             |
| 11:24          | GOOD! JUMPER by ABDULLAH, AZMAR                | 12-8  | H 4    | FOUR (PERCONAL) In COLE CAM                           |
| 11:24<br>11:24 |                                                |       |        | FOUL (PERSONAL) by COLE, CAM SUB OUT: WOODS, MIKE     |
| 11:24          |                                                |       |        | SUB IN: DRAPER, DONOVAN                               |
| 11:24          | SUB OUT: LANDRUM, OTTO                         |       |        | SOB IN. BITALER, BONOVAIN                             |
| 11:24          | SUB IN: CHIMEZIE, MALCOLM                      |       |        |                                                       |
| 11:24          | GOOD! FT by ABDULLAH, AZMAR                    | 12-9  | H 3    |                                                       |
| 11:24          | SUB OUT: ABDULLAH, AZMAR                       |       |        |                                                       |
| 11:24          | SUB IN: ALEXANDER, KYRONE                      |       |        |                                                       |
| 10:55          |                                                |       |        | MISSED JUMPER by COLE, CAM                            |
| 10:51          | REBOUND (DEF) by MCNAIR, MICHAEL               |       |        |                                                       |
| 10:33          | TURNOVER (LOSTBALL) by NOBILI, NICO            |       |        |                                                       |
| 10:33          |                                                |       |        | SUB OUT: COLE, CAM                                    |
| 10:33<br>10:28 | FOUL (PERSONAL) by MCNAIR, MICHAEL             |       |        | SUB IN: KIM, JINWOO                                   |
| 10:08          | 1 OUE (FERSONAL) BY MCNAIN, MICHAEL            |       |        | TURNOVER (BADPASS) by PENNICK, JORDAN                 |
| 10:08          | STEAL by MCNAIR, MICHAEL                       |       |        | TOTALOVER (BIBLINGS) BY LEMMON, CONBINA               |
| 09:44          | GOOD! 3PTR by NOBILI, NICO                     | 12-12 | Т      |                                                       |
| 09:44          | ASSIST by BREWSTER, MILES                      |       |        |                                                       |
| 09:25          |                                                | 15-12 | H 3    | GOOD! 3PTR by KIM, JINWOO                             |
| 09:25          |                                                |       |        | ASSIST by JOHNSON, CARNEGIE                           |
| 09:14          |                                                |       |        | FOUL (PERSONAL) by PENNICK, JORDAN                    |
| 09:14          |                                                |       |        | SUB OUT: JOHNSON, CARNEGIE                            |
| 09:14          |                                                |       |        | SUB OUT: PENNICK, JORDAN                              |
| 09:14<br>09:14 |                                                |       |        | SUB IN: BENIGNI, AUSTIN                               |
| 09:14          | SUB OUT: NOBILI, NICO                          |       |        | SUB IN: REHNSTROM, LYSANDER                           |
| 09:14          | SUB IN: ROY, BEN                               |       |        |                                                       |
| 08:57          | MISSED JUMPER by CHIMEZIE, MALCOLM             |       |        |                                                       |
| 08:56          | REBOUND (OFF) by TEAM                          |       |        |                                                       |
| 08:41          | TURNOVER (BADPASS) by ALEXANDER, KYRONE        |       |        |                                                       |
| 08:41          |                                                |       |        | STEAL by DRAPER, DONOVAN                              |
| 08:21          |                                                |       |        | MISSED LAYUP by KIM, JINWOO                           |
| 08:16          | REBOUND (DEF) by BREWSTER, MILES               |       |        |                                                       |
| 08:11          | MISSED JUMPER by ALEXANDER, KYRONE             |       |        |                                                       |
| 08:11          | SUB OUT: MCNAIR, MICHAEL                       |       |        |                                                       |
| 08:11          | SUB IN: ABDULLAH, AZMAR                        |       |        | REBOUND (DEF) by TEAM                                 |
| 07:59          | FOUL (PERSONAL) by CHIMEZIE, MALCOLM           |       |        | NEBOOND (DEF) BY TEAM                                 |
| 07:59          | . 302 (1 ENGOLVIE) BY OF HIVEEZIE, WITH COOLIN |       |        |                                                       |
| 07:41          |                                                |       |        | TURNOVER (BADPASS) by DRAPER, DONOVAN                 |
| 07:41          | STEAL by ROY, BEN                              |       |        |                                                       |
| 07:30          | MISSED LAYUP by ROY, BEN                       |       |        |                                                       |
| 07:30          |                                                |       |        | BLOCK by KEHOE, AIDAN                                 |
| 07:24          |                                                |       |        | REBOUND (DEF) by KIM, JINWOO                          |
| 07:04          | FOUL (PERSONAL) by ABDULLAH, AZMAR             |       |        |                                                       |
| 07:04          |                                                |       |        | MISSED FT by REHNSTROM, LYSANDER                      |
| 07:04          |                                                | 16 10 | ЦА     | REBOUND (OFF) by TEAM                                 |
| 07:04<br>07:04 |                                                | 16-12 | H 4    | GOOD! FT by REHNSTROM, LYSANDER SUB OUT: KEHOE, AIDAN |
| 07:04          |                                                |       |        | SUB IN: FISCHER, MITCH                                |
| 07:04          | SUB OUT: CHIMEZIE, MALCOLM                     |       |        | SOD IIV. FISCHER, WITCH                               |
| 07:04          | SUB OUT: BREWSTER, MILES                       |       |        |                                                       |
| 07:04          | SUB IN: NOBILI, NICO                           |       |        |                                                       |
| 07:04          | SUB IN: LANDRUM, OTTO                          |       |        |                                                       |
| 07:04          |                                                | 17-12 | H 5    | GOOD! FT by REHNSTROM, LYSANDER                       |
| 07:04          |                                                |       |        | SUB OUT: REHNSTROM, LYSANDER                          |
| 07:04          |                                                |       |        | SUB IN: PENNICK, JORDAN                               |
| 06:33          | GOOD! JUMPER by ABDULLAH, AZMAR                | 17-14 | H 3    |                                                       |