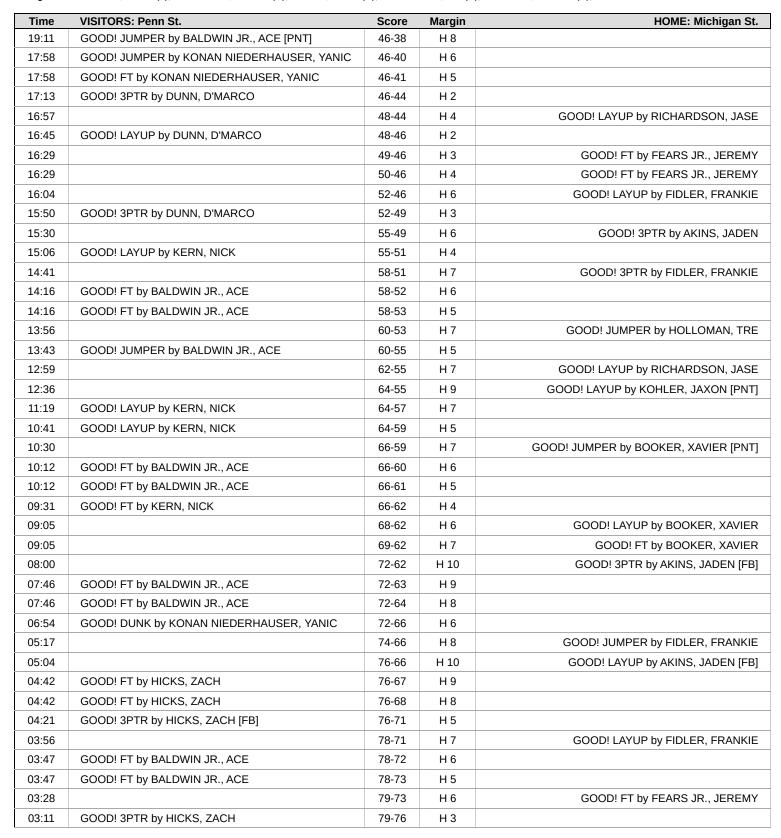

## Official Play-By-Play Penn St. vs Michigan St. First Half

#### January 15, 2025 at Breslin Events Center - East Lansing

| Time           | VISITORS: Penn St.                         | Score | Margin | HOME: Michigan St.                               |
|----------------|--------------------------------------------|-------|--------|--------------------------------------------------|
| 19:32          |                                            |       |        | MISSED 3PTR by AKINS, JADEN                      |
| 19:28          |                                            |       |        | REBOUND (OFF) by KOHLER, JAXON                   |
| 19:25          |                                            |       |        | MISSED 3PTR by HOLLOMAN, TRE                     |
| 19:19          | REBOUND (DEF) by JOHNSON, PUFF             |       |        |                                                  |
| 19:05          | MISSED 3PTR by JOHNSON, PUFF               |       |        |                                                  |
| 19:02          |                                            |       |        | REBOUND (DEF) by AKINS, JADEN                    |
| 18:57          |                                            | 3-0   | H 3    | GOOD! 3PTR by HOLLOMAN, TRE [FB]                 |
| 18:57          |                                            |       |        | ASSIST by ZAPALA, SZYMON                         |
| 18:42          | MISSED JUMPER by BALDWIN JR., ACE          |       |        |                                                  |
| 18:38          |                                            |       |        | REBOUND (DEF) by KOHLER, JAXON                   |
| 18:34          |                                            |       |        | MISSED LAYUP by AKINS, JADEN                     |
| 18:31          | REBOUND (DEF) by KONAN NIEDERHAUSER, YANIC |       |        |                                                  |
| 18:11          | TURNOVER (LOSTBALL) by DILIONE V, FREDDIE  |       |        |                                                  |
| 18:11          |                                            |       |        | STEAL by KOHLER, JAXON                           |
| 18:04          | FOUL (PERSONAL) by DILIONE V, FREDDIE      |       |        |                                                  |
| 17:59          | FOUL (PERSONAL) by JOHNSON, PUFF           |       |        |                                                  |
| 17:59          | SUB OUT: JOHNSON, PUFF                     |       |        |                                                  |
| 17:59          | SUB IN: KERN, NICK                         |       |        |                                                  |
| 17:50          | FOUL (PERSONAL) by KERN, NICK              |       |        |                                                  |
| 17:50          |                                            | 4-0   | H 4    | GOOD! FT by FEARS JR., JEREMY                    |
| 17:50          |                                            | 5-0   | H 5    | GOOD! FT by FEARS JR., JEREMY                    |
| 17:36          | GOOD! DUNK by KONAN NIEDERHAUSER, YANIC    | 5-2   | H 3    |                                                  |
| 17:36          | ASSIST by HICKS, ZACH                      |       |        |                                                  |
| 17:17          |                                            | 8-2   | H 6    | GOOD! 3PTR by KOHLER, JAXON                      |
| 17:17          |                                            |       |        | ASSIST by HOLLOMAN, TRE                          |
| 17:02          | MISSED LAYUP by KERN, NICK                 |       |        | •                                                |
| 16:59          |                                            |       |        | REBOUND (DEF) by KOHLER, JAXON                   |
| 16:57          |                                            |       |        | MISSED 3PTR by HOLLOMAN, TRE                     |
| 16:53          | REBOUND (DEF) by DILIONE V, FREDDIE        |       |        |                                                  |
| 16:48          |                                            |       |        | SUB OUT: HOLLOMAN, TRE                           |
| 16:48          |                                            |       |        | SUB IN: RICHARDSON, JASE                         |
| 16:45          | MISSED 3PTR by DILIONE V, FREDDIE          |       |        |                                                  |
| 16:41          | REBOUND (OFF) by KONAN NIEDERHAUSER, YANIC |       |        |                                                  |
| 16:38          | GOOD! LAYUP by DILIONE V, FREDDIE          | 8-4   | H 4    |                                                  |
| 16:38          | ASSIST by KONAN NIEDERHAUSER, YANIC        | 0 4   | 114    |                                                  |
| 16:25          | Addid by Rowald Millibert IAdders, Talvie  |       |        | MISSED LAYUP by KOHLER, JAXON                    |
| 16:25          | BLOCK by KONAN NIEDERHAUSER, YANIC         |       |        | WIGGED EATOR BY ROTTEER, SANON                   |
| 16:22          | REBOUND (DEF) by KERN, NICK                |       |        |                                                  |
| 16:20          | TURNOVER (LOSTBALL) by DILIONE V, FREDDIE  |       |        |                                                  |
| 16:20          | TORROVER (EGSTBALL) by DILIONE V, TREDDIE  |       |        | SUB OUT: ZAPALA, SZYMON                          |
| 16:20          |                                            |       |        | SUB IN: COOPER, CARSON                           |
| 16:09          |                                            |       |        | MISSED 3PTR by AKINS, JADEN                      |
| 16:07          |                                            |       |        | REBOUND (OFF) by COOPER, CARSON                  |
| 16:05          |                                            | 11-4  | H 7    | GOOD! 3PTR by AKINS, JADEN                       |
|                |                                            | 11-4  | 1117   | ASSIST by COOPER, CARSON                         |
| 16:05<br>15:56 |                                            |       |        | FOUL (PERSONAL) by KOHLER, JAXON                 |
| 15:56          |                                            |       |        | FOUL (FERSONAL) BY NORLER, JAXON                 |
| 15:56          |                                            |       |        | CLID OLIT KOLILED JAYON                          |
|                |                                            |       |        | SUB OUT: KOHLER, JAXON                           |
| 15:56          |                                            |       |        | SUB OUT: FEARS JR., JEREMY SUB OUT: AKINS, JADEN |
| 15:56          |                                            |       |        | · · · · · · · · · · · · · · · · · · ·            |
| 15:56          |                                            |       |        | SUB IN: HOLLOMAN, TRE                            |
| 15:56          |                                            |       |        | SUB IN: BOOKER, XAVIER                           |
| 15:56          | MICCED 2DTD by DILIONE V EDEDDIE           |       |        | SUB IN: CARR, COEN                               |
| 15:36          | MISSED 3PTR by DILIONE V, FREDDIE          |       |        |                                                  |
| 15:33          | REBOUND (OFF) by KONAN NIEDERHAUSER, YANIC | 11.0  | 11.5   |                                                  |
| 15:32          | GOOD! DUNK by KONAN NIEDERHAUSER, YANIC    | 11-6  | H 5    |                                                  |
| 15:27          | FOUL (PERSONAL) by KERN, NICK              |       |        |                                                  |
| 15:27          | SUB OUT: KERN, NICK                        |       |        |                                                  |
| 15:27          | SUB OUT: DILIONE V, FREDDIE                |       |        |                                                  |
| 15:27          | SUB IN: DUNN, D'MARCO                      |       |        |                                                  |
| 15:27          | SUB IN: JOHNSON, PUFF                      |       |        |                                                  |

| Time           | VISITORS: Penn St.                                        | Score | Margin | HOME: Michigan St.                       |
|----------------|-----------------------------------------------------------|-------|--------|------------------------------------------|
| 15:20          |                                                           |       |        | FOUL (OFF) by BOOKER, XAVIER             |
| 15:20          |                                                           |       |        | TURNOVER (OFFENSIVE) by BOOKER, XAVIER   |
| 15:09          | GOOD! 3PTR by JOHNSON, PUFF                               | 11-9  | H 2    |                                          |
| 15:09          | ASSIST by BALDWIN JR., ACE                                |       |        |                                          |
| 14:54          |                                                           | 13-9  | H 4    | GOOD! DUNK by CARR, COEN                 |
| 14:54          | FOUR (PERCONAL) bullions, 74CH                            |       |        | ASSIST by HOLLOMAN, TRE                  |
| 14:53<br>14:53 | FOUL (PERSONAL) by HICKS, ZACH                            |       |        | SUB OUT: COOPER, CARSON                  |
| 14:53          |                                                           |       |        | SUB IN: KOHLER, JAXON                    |
| 14:53          |                                                           | 14-9  | H 5    | GOOD! FT by CARR, COEN                   |
| 14:43          | GOOD! LAYUP by KONAN NIEDERHAUSER, YANIC                  | 14-9  | H 3    | GOOD: F1 by CARR, COEN                   |
| 14:43          | ASSIST by BALDWIN JR., ACE                                | 17 11 | 110    |                                          |
| 14:30          | FOUL (PERSONAL) by KONAN NIEDERHAUSER, YANIC              |       |        |                                          |
| 14:30          | SUB OUT: KONAN NIEDERHAUSER, YANIC                        |       |        |                                          |
| 14:30          | SUB IN: GOODMAN, MILES                                    |       |        |                                          |
| 14:12          |                                                           | 16-11 | H 5    | GOOD! JUMPER by CARR, COEN [PNT          |
| 14:12          |                                                           |       |        | ASSIST by RICHARDSON, JASE               |
| 13:46          | MISSED 3PTR by HICKS, ZACH                                |       |        |                                          |
| 13:43          |                                                           |       |        | REBOUND (DEF) by RICHARDSON, JASE        |
| 13:30          |                                                           |       |        | MISSED LAYUP by KOHLER, JAXON            |
| 13:28          |                                                           |       |        | REBOUND (OFF) by KOHLER, JAXON           |
| 13:24          |                                                           | 18-11 | H 7    | GOOD! LAYUP by RICHARDSON, JASE          |
| 13:24          |                                                           |       |        | ASSIST by KOHLER, JAXON                  |
| 13:24          | FOUL (PERSONAL) by GOODMAN, MILES                         |       |        |                                          |
| 13:24          | SUB OUT: GOODMAN, MILES                                   |       |        |                                          |
| 13:24          | SUB IN: KONAN NIEDERHAUSER, YANIC                         |       |        |                                          |
| 13:24          | AUGOSED VINIDED I DIVINI DIVINDO                          | 19-11 | H 8    | GOOD! FT by RICHARDSON, JASE             |
| 13:02          | MISSED JUMPER by DUNN, D'MARCO                            |       |        | DLOOK IN KOLUED, JAYON                   |
| 13:02          | DEBOLIND (OFF) by DUNIN DIMARCO                           |       |        | BLOCK by KOHLER, JAXON                   |
| 12:58<br>12:57 | REBOUND (OFF) by DUNN, D'MARCO MISSED 3PTR by HICKS, ZACH |       |        |                                          |
| 12:54          | WIBSED OF IN BY HICKS, ZACH                               |       |        | REBOUND (DEF) by BOOKER, XAVIER          |
| 12:48          |                                                           |       |        | MISSED DUNK by CARR, COEN                |
| 12:46          | REBOUND (DEF) by KONAN NIEDERHAUSER, YANIC                |       |        | MIGGED BONK BY CARRY, COLIN              |
| 12:43          | GOOD! LAYUP by DUNN, D'MARCO [FB]                         | 19-13 | H 6    |                                          |
| 12:43          | ASSIST by KONAN NIEDERHAUSER, YANIC                       | 10 10 |        |                                          |
| 12:29          |                                                           |       |        | MISSED 3PTR by KOHLER, JAXON             |
| 12:25          | REBOUND (DEF) by HICKS, ZACH                              |       |        |                                          |
| 12:13          | MISSED JUMPER by JOHNSON, PUFF                            |       |        |                                          |
| 12:11          |                                                           |       |        | REBOUND (DEF) by BOOKER, XAVIER          |
| 12:08          | FOUL (PERSONAL) by BALDWIN JR., ACE                       |       |        |                                          |
| 12:08          |                                                           |       |        | SUB OUT: KOHLER, JAXON                   |
| 12:08          |                                                           |       |        | SUB OUT: HOLLOMAN, TRE                   |
| 12:08          |                                                           |       |        | SUB OUT: BOOKER, XAVIER                  |
| 12:08          |                                                           |       |        | SUB IN: FEARS JR., JEREMY                |
| 12:08          |                                                           |       |        | SUB IN: FIDLER, FRANKIE                  |
| 12:08          |                                                           |       |        | SUB IN: ZAPALA, SZYMON                   |
| 12:08          | SUB OUT: JOHNSON, PUFF                                    |       |        |                                          |
| 12:08          | SUB IN: NZEH, KACHI                                       | 00.10 | 11.7   | OOODLET by OADD OOFN (FD)                |
| 12:08          |                                                           | 20-13 | H 7    | GOOD! FT by CARR, COEN [FB]              |
| 12:08<br>12:08 |                                                           | 21-13 | H 8    | GOOD! FT by CARR, COEN [FB]              |
| 12:08          |                                                           |       |        | SUB OUT: CARR, COEN SUB IN: AKINS, JADEN |
| 11:52          | TURNOVER (TRAVEL) by KONAN NIEDERHAUSER, YANIC            |       |        | SUD IIV. ANIIVS, JADEN                   |
| 11:52          | . S. WOTEN (TOWNER) BY NOTWIN THE DETTINOSET, TAINING     |       |        |                                          |
| 11:52          | SUB OUT: KONAN NIEDERHAUSER, YANIC                        |       |        |                                          |
| 11:52          | SUB IN: DILIONE V, FREDDIE                                |       |        |                                          |
| 11:29          | , .===.=                                                  |       |        | MISSED JUMPER by FIDLER, FRANKIE         |
| 11:27          |                                                           |       |        | REBOUND (OFF) by FIDLER, FRANKIE         |
| 11:25          |                                                           | 23-13 | H 10   | GOOD! LAYUP by FIDLER, FRANKIE           |
| 11:01          | GOOD! 3PTR by DUNN, D'MARCO                               | 23-16 | H 7    | •                                        |
| 11:01          | ASSIST by DILIONE V, FREDDIE                              |       |        |                                          |
| 10:44          |                                                           |       |        | MISSED LAYUP by FEARS JR., JEREMY        |
| 10:41          | REBOUND (DEF) by NZEH, KACHI                              |       |        |                                          |
| 10:33          | TURNOVER (BADPASS) by HICKS, ZACH                         |       |        |                                          |
| 10:18          |                                                           | 25-16 | H 9    | GOOD! LAYUP by FIDLER, FRANKIE           |
| 10:18          |                                                           |       |        | ASSIST by AKINS, JADEN                   |
| 10:05          | GOOD! LAYUP by NZEH, KACHI [PNT]                          | 25-18 | H 7    |                                          |
| 10:05          | ASSIST by BALDWIN JR., ACE                                |       |        |                                          |
| 09:58          |                                                           |       |        | MISSED 3PTR by FIDLER, FRANKIE           |
| 09:54          | REBOUND (DEF) by DUNN, D'MARCO                            |       |        |                                          |

| Time                    | VISITORS: Penn St.                                      | Score | Margin | HOME: Michigan St.                         |
|-------------------------|---------------------------------------------------------|-------|--------|--------------------------------------------|
| 09:42                   |                                                         |       |        | STEAL by FIDLER, FRANKIE                   |
| 09:36                   |                                                         |       |        | MISSED 3PTR by RICHARDSON, JASE            |
| 09:32                   |                                                         |       |        | REBOUND (OFF) by AKINS, JADEN              |
| 09:24                   | FOUL (PERSONAL) by NZEH, KACHI                          |       |        |                                            |
| 09:24                   |                                                         |       |        | FOUL (TECH) by FEARS JR., JEREMY           |
| 09:24                   |                                                         |       |        | TURNOVER (OFFENSIVE) by FEARS JR., JEREMY  |
| 09:24                   | GOOD! FT by BALDWIN JR., ACE                            | 25-19 | H 6    |                                            |
| 09:24                   | GOOD! FT by BALDWIN JR., ACE                            | 25-20 | H 5    |                                            |
| 09:24                   |                                                         |       |        | SUB OUT: FEARS JR., JEREMY                 |
| 09:24                   |                                                         |       |        | SUB OUT: RICHARDSON, JASE                  |
| 09:24                   |                                                         |       |        | SUB IN: HOLLOMAN, TRE                      |
| 09:24                   |                                                         |       |        | SUB IN: CARR, COEN                         |
| 09:24                   | SUB OUT: NZEH, KACHI                                    |       |        |                                            |
| 09:24                   | SUB OUT: HICKS, ZACH                                    |       |        |                                            |
| 09:24                   | SUB IN: JOHNSON, PUFF                                   |       |        |                                            |
| 09:24                   | SUB IN: KONAN NIEDERHAUSER, YANIC                       |       |        |                                            |
| 09:24                   |                                                         | 26-20 | H 6    | GOOD! FT by ZAPALA, SZYMON                 |
| 09:24                   |                                                         | 27-20 | H 7    | GOOD! FT by ZAPALA, SZYMON                 |
| 09:02                   | TURNOVER (LOSTBALL) by DUNN, D'MARCO                    |       |        |                                            |
| 09:02                   |                                                         |       |        | STEAL by ZAPALA, SZYMON                    |
| 08:43                   |                                                         |       |        | MISSED 3PTR by HOLLOMAN, TRE               |
| 08:41                   |                                                         |       |        | REBOUND (OFF) by ZAPALA, SZYMON            |
| 08:41                   | FOUL (PERSONAL) by KONAN NIEDERHAUSER, YANIC            |       |        |                                            |
| 08:41                   |                                                         | 28-20 | H 8    | GOOD! FT by ZAPALA, SZYMON                 |
| 08:41                   |                                                         |       |        | SUB OUT: FIDLER, FRANKIE                   |
| 08:41                   |                                                         |       |        | SUB IN: KOHLER, JAXON                      |
| 08:41                   | SUB OUT: KONAN NIEDERHAUSER, YANIC                      |       |        |                                            |
| 08:41                   | SUB IN: NZEH, KACHI                                     |       |        |                                            |
| 08:41                   |                                                         |       |        | SUB OUT: ZAPALA, SZYMON                    |
| 08:41                   |                                                         |       |        | SUB IN: COOPER, CARSON                     |
| 08:40                   |                                                         | 29-20 | H 9    | GOOD! FT by ZAPALA, SZYMON                 |
| 08:22                   | MISSED LAYUP by DILIONE V, FREDDIE                      |       |        | , , , , , , , , , , , , , , , , , , , ,    |
| 08:22                   |                                                         |       |        | BLOCK by AKINS, JADEN                      |
| 08:18                   |                                                         |       |        | REBOUND (DEF) by KOHLER, JAXON             |
| 08:17                   |                                                         | 31-20 | H 11   | GOOD! LAYUP by AKINS, JADEN [FB]           |
| 08:17                   |                                                         | 01 20 |        | ASSIST by HOLLOMAN, TRE                    |
| 08:16                   | TIMEOUT 30SEC                                           |       |        | Accier by Hellerin III, Hill               |
| 08:16                   | 11112001 00020                                          |       |        |                                            |
| 08:16                   | SUB OUT: JOHNSON, PUFF                                  |       |        |                                            |
| 08:16                   | SUB IN: HICKS, ZACH                                     |       |        |                                            |
| 08:10                   | COB III. THORO, ELICIT                                  |       |        | FOUL (PERSONAL) by CARR, COEN              |
| 08:02                   | GOOD! 3PTR by DUNN, D'MARCO                             | 31-23 | H 8    | r oot (r theorem te) by or mit, oother     |
| 08:02                   | ASSIST by BALDWIN JR., ACE                              | 31 23 | 110    |                                            |
| 07:45                   | AGGIOT BY BALDWIN GIV., AGE                             |       |        | MISSED 3PTR by AKINS, JADEN                |
| 07:41                   | REBOUND (DEF) by NZEH, KACHI                            |       |        | MISSED OF THE BY ARMO, SADEM               |
| 07:34                   | GOOD! 3PTR by BALDWIN JR., ACE                          | 31-26 | H 5    |                                            |
| 07:34                   | GOOD: 3F IN BY BALDWIN 3N., ACL                         | 31-20 | 113    | MISSED 3PTR by AKINS, JADEN                |
| 07:08                   | REBOUND (DEF) by NZEH, KACHI                            |       |        | MISSED OF THE BY ARTHUS, SADEN             |
| 07:05                   | TURNOVER (BADPASS) by BALDWIN JR., ACE                  |       |        |                                            |
| 07:05                   | TORNOVER (BADFASS) by BALDWIN SR., ACE                  |       |        | SUB OUT: AKINS, JADEN                      |
|                         |                                                         |       |        | ·                                          |
| 07:05                   |                                                         |       |        | SUB OUT: HOLLOMAN, TRE                     |
| 07:05                   |                                                         |       |        | SUB IN: FEARS JR., JEREMY                  |
| 07:05                   |                                                         |       |        | SUB IN: RICHARDSON, JASE                   |
| 06:50                   |                                                         |       |        | MISSED LAYUP by FEARS JR., JEREMY          |
| 06:47                   |                                                         | 20.00 | 11.7   | REBOUND (OFF) by COOPER, CARSON            |
| 06:47                   | COORLI AVUR IN DILICATE VI EDERGIE (EL EL               | 33-26 | H 7    | GOOD! JUMPER by COOPER, CARSON             |
| 06:45                   | GOOD! LAYUP by DILIONE V, FREDDIE [FB/PNT]              | 33-28 | H 5    |                                            |
| 06:45                   | ASSIST by DUNN, D'MARCO                                 |       |        | EQ.: (==================================== |
| 06:44                   |                                                         |       |        | FOUL (PERSONAL) by RICHARDSON, JASE        |
| 06:44                   | GOOD! FT by DILIONE V, FREDDIE [FB]                     | 33-29 | H 4    |                                            |
| 06:29                   |                                                         | 35-29 | H 6    | GOOD! DUNK by COOPER, CARSON               |
| 06:29                   |                                                         |       |        | ASSIST by FEARS JR., JEREMY                |
| 06:02                   | MISSED 3PTR by HICKS, ZACH                              |       |        |                                            |
| 05:59                   |                                                         |       |        | REBOUND (DEF) by FEARS JR., JEREMY         |
| 05:56                   | FOUL (PERSONAL) by DUNN, D'MARCO                        |       |        |                                            |
| 05:56                   |                                                         | 36-29 | H 7    | GOOD! FT by FEARS JR., JEREMY [FB]         |
| 00.00                   | SUB OUT: NZEH, KACHI                                    |       |        |                                            |
| 05:56                   |                                                         |       |        |                                            |
|                         | SUB IN: GOODMAN, MILES                                  |       |        |                                            |
| 05:56                   | SUB IN: GOODMAN, MILES                                  |       |        | MISSED FT by FEARS JR., JEREMY             |
| 05:56<br>05:56          | SUB IN: GOODMAN, MILES  REBOUND (DEF) by GOODMAN, MILES |       |        | MISSED FT by FEARS JR., JEREMY             |
| 05:56<br>05:56<br>05:56 |                                                         |       |        | MISSED FT by FEARS JR., JEREMY             |