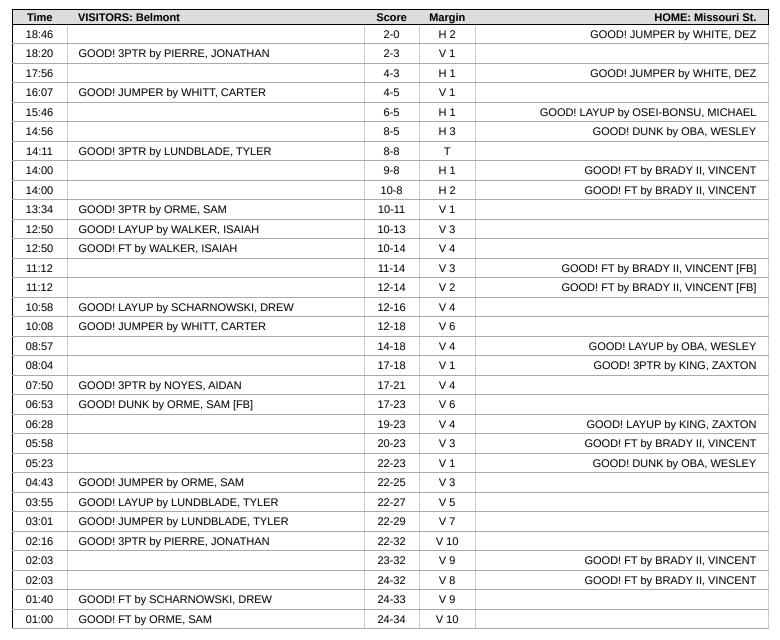

## Official Play-By-Play Belmont vs Missouri St. First Half February 27, 2025 at Great Southern Bank Arena

#### Period 1 Starters:

**Belmont**: 2 WHITT,CARTER (G); 3 PIERRE,JONATHAN (F); 7 WALKER,ISAIAH (G); 8 LUNDBLADE,TYLER (G); 21 ROGERS,BRIGHAM (F); **Missouri St.**: 1 BRADY II,VINCENT (G); 2 WHITE,DEZ (G); 9 OBA,WESLEY (F); 13 KING,ZAXTON (G); 23 OSEI-BONSU,MICHAEL (F);

| Time  | VISITORS: Belmont                 | Score | Margin | HOME: Missouri St.                     |
|-------|-----------------------------------|-------|--------|----------------------------------------|
| 19:40 |                                   |       |        | TURNOVER by KING, ZAXTON               |
| 19:40 | STEAL by PIERRE, JONATHAN         |       |        |                                        |
| 19:13 | MISSED JUMPER by WHITT, CARTER    |       |        |                                        |
| 19:08 |                                   |       |        | REBOUND (DEF) by KING, ZAXTON          |
| 18:46 |                                   | 2-0   | H 2    | GOOD! JUMPER by WHITE, DEZ             |
| 18:28 | MISSED 3PTR by PIERRE, JONATHAN   |       |        |                                        |
| 18:24 | REBOUND (OFF) by WALKER, ISAIAH   |       |        |                                        |
| 18:20 | GOOD! 3PTR by PIERRE, JONATHAN    | 2-3   | V 1    |                                        |
| 18:20 | ASSIST by WALKER, ISAIAH          |       |        |                                        |
| 17:56 |                                   | 4-3   | H 1    | GOOD! JUMPER by WHITE, DEZ             |
| 17:37 | MISSED 3PTR by WALKER, ISAIAH     |       |        |                                        |
| 17:33 |                                   |       |        | REBOUND (DEF) by OBA, WESLEY           |
| 17:17 | FOUL by WALKER, ISAIAH            |       |        |                                        |
| 17:09 |                                   |       |        | MISSED JUMPER by WHITE, DEZ            |
| 17:06 | REBOUND (DEF) by PIERRE, JONATHAN |       |        | <u> </u>                               |
| 16:39 | MISSED 3PTR by LUNDBLADE, TYLER   |       |        |                                        |
| 16:38 |                                   |       |        | REBOUND (DEF) by OBA, WESLEY           |
| 16:37 | SUB OUT: ROGERS, BRIGHAM          |       |        |                                        |
| 16:37 | SUB IN: SCHARNOWSKI, DREW         |       |        |                                        |
| 16:23 |                                   |       |        | TURNOVER by BRADY II, VINCENT          |
| 16:07 | GOOD! JUMPER by WHITT, CARTER     | 4-5   | V 1    | •                                      |
| 15:51 |                                   |       |        | MISSED JUMPER by KING, ZAXTON          |
| 15:47 |                                   |       |        | REBOUND (OFF) by OSEI-BONSU, MICHAEL   |
| 15:46 |                                   | 6-5   | H 1    | GOOD! LAYUP by OSEI-BONSU, MICHAEL     |
| 15:38 | TIMEOUT MEDIA                     |       |        | , , , , , , , , , , , , , , , , , , ,  |
| 15:38 | SUB OUT: PIERRE, JONATHAN         |       |        |                                        |
| 15:38 | SUB OUT: WALKER, ISAIAH           |       |        |                                        |
| 15:38 | SUB OUT: SCHARNOWSKI, DREW        |       |        |                                        |
| 15:38 | SUB IN: PEEBLES, BRODY            |       |        |                                        |
| 15:38 | SUB IN: ORME, SAM                 |       |        |                                        |
| 15:38 | SUB IN: ROGERS, BRIGHAM           |       |        |                                        |
| 15:28 | TURNOVER by WHITT, CARTER         |       |        |                                        |
| 15:28 | TOTALO VEILE BY WHITE I, OF WATER |       |        | STEAL by BRADY II, VINCENT             |
| 14:56 |                                   | 8-5   | Н3     | GOOD! DUNK by OBA, WESLEY              |
| 14:56 |                                   | 00    | 110    | ASSIST by OSEI-BONSU, MICHAEL          |
| 14:30 | MISSED 3PTR by WHITT, CARTER      |       |        | Accier by each period, mioriale        |
| 14:26 | MIGGED OF THE BY WHITTI, GARRIER  |       |        | REBOUND (DEF) by KING, ZAXTON          |
| 14:19 |                                   |       |        | MISSED 3PTR by BRADY II, VINCENT       |
| 14:16 | REBOUND (DEF) by PEEBLES, BRODY   |       |        | MIGGED OF THE BY BILLIEF III, VINGELIA |
| 14:11 | GOOD! 3PTR by LUNDBLADE, TYLER    | 8-8   | Т      |                                        |
| 14:11 | ASSIST by WHITT, CARTER           | 0.0   | · ·    |                                        |
| 14:00 | FOUL by PEEBLES, BRODY            |       |        |                                        |
| 14:00 | 1 OOL BY FEEBLES, BRODT           | 9-8   | H 1    | GOOD! FT by BRADY II, VINCENT          |
| 14:00 |                                   | 3-0   | 11.1   | SUB OUT: KING, ZAXTON                  |
| 14:00 |                                   |       |        | SUB OUT: OSEI-BONSU, MICHAEL           |
| 14:00 |                                   |       |        | SUB IN: MARTIN, CHASE                  |
| 14:00 |                                   |       |        | · · · · · · · · · · · · · · · · · · ·  |
|       | SUD OUT: WHITT CAPTED             |       |        | SUB IN: HAMPTON, JALEN                 |
| 14:00 | SUB OUT: HINDRIADE TYLED          |       |        |                                        |
| 14:00 | SUB OUT: LUNDBLADE, TYLER         |       |        |                                        |
| 14:00 | SUB IN: NOYES, AIDAN              |       |        |                                        |
| 14:00 | SUB IN: WALKER, ISAIAH            | 10.0  | 11.2   | COOR ET N. DRABY II VINCEUT            |
| 14:00 |                                   | 10-8  | H 2    | GOOD! FT by BRADY II, VINCENT          |
| 13:48 |                                   |       |        | FOUL by MARTIN, CHASE                  |
| 13:41 |                                   |       |        | FOUL by WHITE, DEZ                     |
| 13:41 |                                   |       |        | SUB OUT: WHITE, DEZ                    |
| 13:41 | 0000100701 00115 0777             |       | 144    | SUB IN: DOWNING-RIVERS, MOZAE          |
| 13:34 | GOOD! 3PTR by ORME, SAM           | 10-11 | V 1    |                                        |
| 13:34 | ASSIST by PEEBLES, BRODY          |       |        |                                        |
| 13:15 |                                   |       |        | TURNOVER by DOWNING-RIVERS, MOZAE      |
| 13:15 |                                   |       |        | SUB OUT: OBA, WESLEY                   |
| 13:15 |                                   |       |        | SUB IN: OSEI-BONSU, MICHAEL            |

| Time           | VISITORS: Belmont                                        | Score | Margin | HOME: Missouri St.                                    |
|----------------|----------------------------------------------------------|-------|--------|-------------------------------------------------------|
| 13:15          | SUB OUT: ROGERS, BRIGHAM                                 |       |        |                                                       |
| 13:15          | SUB IN: PIERRE, JONATHAN                                 |       |        |                                                       |
| 13:02          | MICOSED ODED by DEEDLES DRODY                            |       |        | FOUL by OSEI-BONSU, MICHAEL                           |
| 12:55<br>12:51 | MISSED 3PTR by PEEBLES, BRODY                            |       |        |                                                       |
| 12:50          | REBOUND (OFF) by ORME, SAM GOOD! LAYUP by WALKER, ISAIAH | 10-13 | V 3    |                                                       |
| 12:50          | ASSIST by ORME, SAM                                      | 10-13 | V 3    |                                                       |
| 12:50          | Addid t by Ortivic, dain                                 |       |        | FOUL by BRADY II, VINCENT                             |
| 12:50          | SUB OUT: ORME, SAM                                       |       |        | 1 OOL SY DIVIDE III, VIIIOLINI                        |
| 12:50          | SUB IN: ROGERS, BRIGHAM                                  |       |        |                                                       |
| 12:50          | GOOD! FT by WALKER, ISAIAH                               | 10-14 | V 4    |                                                       |
| 12:34          |                                                          |       |        | MISSED 3PTR by BRADY II, VINCENT                      |
| 12:31          | REBOUND (DEF) by PIERRE, JONATHAN                        |       |        |                                                       |
| 12:19          | TURNOVER by ROGERS, BRIGHAM                              |       |        |                                                       |
| 12:19          |                                                          |       |        | STEAL by BRADY II, VINCENT                            |
| 12:13          |                                                          |       |        | TURNOVER by BRADY II, VINCENT                         |
| 12:13          | STEAL by NOYES, AIDAN                                    |       |        |                                                       |
| 11:48          | MISSED LAYUP by WALKER, ISAIAH                           |       |        |                                                       |
| 11:48          |                                                          |       |        | BLOCK by DOWNING-RIVERS, MOZAE                        |
| 11:42          |                                                          |       |        | REBOUND (DEF) by HAMPTON, JALEN                       |
| 11:34          | DEPOLIND (DEE) by MOVES ALDAN                            |       |        | MISSED JUMPER by DOWNING-RIVERS, MOZAE                |
| 11:31<br>11:16 | REBOUND (DEF) by NOYES, AIDAN                            |       |        |                                                       |
| 11:16          | TURNOVER by ROGERS, BRIGHAM                              |       |        | STEAL by DOWNING-RIVERS, MOZAE                        |
| 11:10          | FOUL by NOYES, AIDAN                                     |       |        | STEAL BY DOWNING-RIVERS, MOZAE                        |
| 11:12          | TIMEOUT MEDIA                                            |       |        |                                                       |
| 11:12          | SUB OUT: PEEBLES, BRODY                                  |       |        |                                                       |
| 11:12          | SUB OUT: WALKER, ISAIAH                                  |       |        |                                                       |
| 11:12          | SUB OUT: ROGERS, BRIGHAM                                 |       |        |                                                       |
| 11:12          | SUB IN: WHITT, CARTER                                    |       |        |                                                       |
| 11:12          | SUB IN: LUNDBLADE, TYLER                                 |       |        |                                                       |
| 11:12          | SUB IN: SCHARNOWSKI, DREW                                |       |        |                                                       |
| 11:12          |                                                          | 11-14 | V 3    | GOOD! FT by BRADY II, VINCENT [FB]                    |
| 11:12          |                                                          | 12-14 | V 2    | GOOD! FT by BRADY II, VINCENT [FB]                    |
| 11:12          |                                                          |       |        | SUB OUT: BRADY II, VINCENT                            |
| 11:12          |                                                          |       |        | SUB IN: WHITE, DEZ                                    |
| 10:58          | GOOD! LAYUP by SCHARNOWSKI, DREW                         | 12-16 | V 4    |                                                       |
| 10:58          | ASSIST by WHITT, CARTER                                  |       |        | TURNOVER   DOWNWO RWEED WOODS                         |
| 10:46          | MICCED OPTO by DIEDDE JONATHAN                           |       |        | TURNOVER by DOWNING-RIVERS, MOZAE                     |
| 10:27<br>10:23 | MISSED 3PTR by PIERRE, JONATHAN                          |       |        |                                                       |
| 10:23          |                                                          |       |        | REBOUND (DEF) by WHITE, DEZ<br>TURNOVER by WHITE, DEZ |
| 10:17          | STEAL by SCHARNOWSKI, DREW                               |       |        | TORRIOVER BY WHITE, DEZ                               |
| 10:08          | GOOD! JUMPER by WHITT, CARTER                            | 12-18 | V 6    |                                                       |
| 09:33          |                                                          |       |        | TURNOVER by TEAM                                      |
| 09:33          |                                                          |       |        | SUB OUT: DOWNING-RIVERS, MOZAE                        |
| 09:33          |                                                          |       |        | SUB OUT: MARTIN, CHASE                                |
| 09:33          |                                                          |       |        | SUB OUT: HAMPTON, JALEN                               |
| 09:33          |                                                          |       |        | SUB IN: BRADY II, VINCENT                             |
| 09:33          |                                                          |       |        | SUB IN: OBA, WESLEY                                   |
| 09:33          |                                                          |       |        | SUB IN: KING, ZAXTON                                  |
| 09:33          | SUB OUT: SCHARNOWSKI, DREW                               |       |        |                                                       |
| 09:33          | SUB IN: ROGERS, BRIGHAM                                  |       |        |                                                       |
| 09:25          | MISSED 3PTR by PIERRE, JONATHAN                          |       |        |                                                       |
| 09:22          |                                                          |       |        | REBOUND (DEF) by OSEI-BONSU, MICHAEL                  |
| 09:10          |                                                          |       |        | MISSED 3PTR by WHITE, DEZ                             |
| 09:07          |                                                          |       |        | REBOUND (OFF) by OSEI-BONSU, MICHAEL                  |
| 09:05          |                                                          |       |        | MISSED JUMPER by OSEI-BONSU, MICHAEL                  |
| 09:05          |                                                          | 4440  | V 4    | REBOUND (OFF) by TEAN                                 |
| 08:57          | EOU by DIEDDE JONATHAN                                   | 14-18 | V 4    | GOOD! LAYUP by OBA, WESLEY                            |
| 08:56<br>08:55 | FOUL by PIERRE, JONATHAN                                 |       |        | MICCED ET NUODA MECLEN                                |
| 08:55          | REBOUND (DEF) by NOYES, AIDAN                            |       |        | MISSED FT by OBA, WESLEY                              |
| 08:35          | MISSED 3PTR by PIERRE, JONATHAN                          |       |        |                                                       |
| 08:34          | INICOLD OF THE BY FILERICE, SONATTIAN                    |       |        | REBOUND (DEADB) by TEAM                               |
| 08:34          | FOUL by ROGERS, BRIGHAM                                  |       |        | NEBOOND (DEADS) BY TEAM                               |
| 08:04          | . 112 Sy . 10 Series, Dividin un                         | 17-18 | V 1    | GOOD! 3PTR by KING, ZAXTON                            |
| 07:50          | GOOD! 3PTR by NOYES, AIDAN                               | 17-21 | V 4    | 2002.03,3, 2001011                                    |
| 07:50          | ASSIST by PIERRE, JONATHAN                               | 1, 21 |        |                                                       |
| 07:31          | , , , , ,                                                |       |        | MISSED 3PTR by KING, ZAXTON                           |
| 07:30          |                                                          |       |        | REBOUND (OFF) by TEAM                                 |
|                | TIMEOUT MEDIA                                            |       |        |                                                       |

| Time           | VISITORS: Belmont                                                   | Score | Margin | HOME: Missouri St.                   |
|----------------|---------------------------------------------------------------------|-------|--------|--------------------------------------|
| 07:30          | SUB OUT: PIERRE, JONATHAN                                           |       |        |                                      |
| 07:30          | SUB OUT: NOYES, AIDAN                                               |       |        |                                      |
| 07:30          | SUB OUT: ROGERS, BRIGHAM                                            |       |        |                                      |
| 07:30          | SUB IN: WALKER, ISAIAH                                              |       |        |                                      |
| 07:30          | SUB IN: SCHARNOWSKI, DREW                                           |       |        |                                      |
| 07:30          | SUB IN: ORME, SAM                                                   |       |        |                                      |
| 07:24          | DEDOUND (DEE) by COUADNOWOK! DDEW                                   |       |        | MISSED 3PTR by KING, ZAXTON          |
| 07:21          | REBOUND (DEF) by SCHARNOWSKI, DREW                                  |       |        |                                      |
| 07:15          | MISSED JUMPER by WHITT, CARTER                                      |       |        | DEDOLIND (DEE) by KING ZAVTON        |
| 07:11          |                                                                     |       |        | REBOUND (DEF) by KING, ZAXTON        |
| 06:58<br>06:58 | STEAL by ORME, SAM                                                  |       |        | TURNOVER by WHITE, DEZ               |
| 06:53          | GOOD! DUNK by ORME, SAM [FB]                                        | 17-23 | V 6    |                                      |
| 06:28          | GOOD! DONK BY ORINE, SAIN [FB]                                      | 19-23 | V 4    | GOOD! LAYUP by KING, ZAXTON          |
| 06:25          |                                                                     | 13 23 | V -    | SUB OUT: WHITE, DEZ                  |
| 06:25          |                                                                     |       |        | SUB IN: MARTIN, CHASE                |
| 06:17          | MISSED LAYUP by WHITT, CARTER                                       |       |        | 00B IIV. IIII WITTIIV, 01 II 10E     |
| 06:14          | imoses surer symmetry or acceptance                                 |       |        | REBOUND (DEF) by BRADY II, VINCENT   |
| 06:07          |                                                                     |       |        | MISSED JUMPER by BRADY II, VINCENT   |
| 06:04          |                                                                     |       |        | REBOUND (OFF) by OSEI-BONSU, MICHAEL |
| 06:00          | FOUL by ORME, SAM                                                   |       |        | ( , , , ,                            |
| 06:00          | SUB OUT: WHITT, CARTER                                              |       |        |                                      |
| 06:00          | SUB OUT: SCHARNOWSKI, DREW                                          |       |        |                                      |
| 06:00          | SUB IN: PEEBLES, BRODY                                              |       |        |                                      |
| 06:00          | SUB IN: ROGERS, BRIGHAM                                             |       |        |                                      |
| 05:58          | FOUL by PEEBLES, BRODY                                              |       |        |                                      |
| 05:58          |                                                                     | 20-23 | V 3    | GOOD! FT by BRADY II, VINCENT        |
| 05:58          |                                                                     |       |        | MISSED FT by BRADY II, VINCENT       |
| 05:57          | REBOUND (DEF) by TEAM                                               |       |        |                                      |
| 05:42          | MISSED LAYUP by PEEBLES, BRODY                                      |       |        |                                      |
| 05:39          |                                                                     |       |        | REBOUND (DEF) by OSEI-BONSU, MICHAEL |
| 05:23          |                                                                     | 22-23 | V 1    | GOOD! DUNK by OBA, WESLEY            |
| 05:23          |                                                                     |       |        | ASSIST by BRADY II, VINCENT          |
| 05:10          | MISSED 3PTR by PEEBLES, BRODY                                       |       |        |                                      |
| 05:07          |                                                                     |       |        | REBOUND (DEF) by BRADY II, VINCENT   |
| 05:02          |                                                                     |       |        | MISSED JUMPER by KING, ZAXTON        |
| 04:54          | REBOUND (DEF) by ROGERS, BRIGHAM                                    |       |        |                                      |
| 04:43          | GOOD! JUMPER by ORME, SAM                                           | 22-25 | V 3    |                                      |
| 04:27          |                                                                     |       |        | FOUL by OSEI-BONSU, MICHAEL          |
| 04:27          |                                                                     |       |        | TURNOVER by OSEI-BONSU, MICHAEL      |
| 04:26          |                                                                     |       |        | SUB OUT: OSEI-BONSU, MICHAEL         |
| 04:26          |                                                                     |       |        | SUB IN: WHITE, DEZ                   |
| 04:26          | SUB OUT: ORME, SAM                                                  |       |        |                                      |
| 04:26          | SUB IN: PIERRE, JONATHAN                                            |       |        |                                      |
| 04:12          | TURNOVER by LUNDBLADE, TYLER                                        |       |        | OTEAL INVIDIO ZAVTON                 |
| 04:12          |                                                                     |       |        | STEAL by KING, ZAXTON                |
| 04:06          | DEDOUND (DEE) by LLINDRI ADE TYLER                                  |       |        | MISSED LAYUP by KING, ZAXTON         |
| 04:02          | REBOUND (DEF) by LUNDBLADE, TYLER                                   | 22.27 | V.F.   |                                      |
| 03:55          | GOOD! LAYUP by LUNDBLADE, TYLER                                     | 22-27 | V 5    | MICCED 2DTD by WILLIE DEZ            |
| 03:37          | DEBOLIND (DEE) by DIEDDE JONATHAN                                   |       |        | MISSED 3PTR by WHITE, DEZ            |
| 03:32          | REBOUND (DEF) by PIERRE, JONATHAN  GOOD! JUMPER by LUNDBLADE, TYLER | 22-29 | V 7    |                                      |
| 03:01          | SOOD: SOWIF LIX BY LUNDBLADE, ITLER                                 | 22-29 | VI     | MISSED 3PTR by BRADY II, VINCENT     |
| 02:37          | REBOUND (DEF) by PIERRE, JONATHAN                                   |       |        | MISSED OF IT BY DRADT II, VINCENT    |
| 02:33          | GOOD! 3PTR by PIERRE, JONATHAN                                      | 22-32 | V 10   |                                      |
| 02:16          | ASSIST by PEEBLES, BRODY                                            | 22-32 | V 10   |                                      |
| 02:10          | FOUL by WALKER, ISAIAH                                              |       |        |                                      |
| 02:03          | TIMEOUT MEDIA                                                       |       |        |                                      |
| 02:03          |                                                                     |       |        | SUB OUT: KING, ZAXTON                |
| 02:03          |                                                                     |       |        | SUB IN: VALENTINE, MAKHAI            |
| 02:03          | SUB OUT: PEEBLES, BRODY                                             |       |        |                                      |
| 02:03          | SUB OUT: PIERRE, JONATHAN                                           |       |        |                                      |
| 02:03          | SUB OUT: WALKER, ISAIAH                                             |       |        |                                      |
| 02:03          | SUB OUT: ROGERS, BRIGHAM                                            |       |        |                                      |
| 02:03          | SUB IN: WHITT, CARTER                                               |       |        |                                      |
| 02:03          | SUB IN: NOYES, AIDAN                                                |       |        |                                      |
| 02:03          | SUB IN: SCHARNOWSKI, DREW                                           |       |        |                                      |
| 02:03          | SUB IN: ORME, SAM                                                   |       |        |                                      |
| 02:03          |                                                                     | 23-32 | V 9    | GOOD! FT by BRADY II, VINCENT        |
| 02:03          |                                                                     | 24-32 | V 8    | GOOD! FT by BRADY II, VINCENT        |
|                |                                                                     |       | +      |                                      |
| 01:40          |                                                                     |       |        | FOUL by VALENTINE, MAKHAI            |

| Time  | VISITORS: Belmont             | Score | Margin | HOME: Missouri St.                 |
|-------|-------------------------------|-------|--------|------------------------------------|
| 01:40 | REBOUND (DEADB) by TEAM       |       |        |                                    |
| 01:40 | GOOD! FT by SCHARNOWSKI, DREW | 24-33 | V 9    |                                    |
| 01:40 | SUB OUT: LUNDBLADE, TYLER     |       |        |                                    |
| 01:40 | SUB OUT: SCHARNOWSKI, DREW    |       |        |                                    |
| 01:40 | SUB IN: WALKER, ISAIAH        |       |        |                                    |
| 01:40 | SUB IN: ROGERS, BRIGHAM       |       |        |                                    |
| 01:20 |                               |       |        | TURNOVER by VALENTINE, MAKHAI      |
| 01:20 | STEAL by NOYES, AIDAN         |       |        |                                    |
| 01:00 |                               |       |        | FOUL by OBA, WESLEY                |
| 01:00 | GOOD! FT by ORME, SAM         | 24-34 | V 10   |                                    |
| 01:00 |                               |       |        | SUB OUT: OBA, WESLEY               |
| 01:00 |                               |       |        | SUB IN: HAMPTON, JALEN             |
| 01:00 |                               |       |        | SUB OUT: BRADY II, VINCENT         |
| 01:00 |                               |       |        | SUB IN: OBA, WESLEY                |
| 00:59 | MISSED FT by ORME, SAM        |       |        |                                    |
| 00:58 |                               |       |        | REBOUND (DEF) by VALENTINE, MAKHAI |
| 00:35 |                               |       |        | MISSED 3PTR by VALENTINE, MAKHAI   |
| 00:32 |                               |       |        | REBOUND (OFF) by OBA, WESLEY       |
| 00:27 |                               |       |        | MISSED JUMPER by OBA, WESLEY       |
| 00:24 | REBOUND (DEF) by ORME, SAM    |       |        |                                    |
| 00:23 | TIMEOUT 30SEC                 |       |        |                                    |
| 00:23 |                               |       |        | SUB OUT: VALENTINE, MAKHAI         |
| 00:23 |                               |       |        | SUB IN: KING, ZAXTON               |
| 00:23 | SUB OUT: NOYES, AIDAN         |       |        |                                    |
| 00:23 | SUB OUT: WALKER, ISAIAH       |       |        |                                    |
| 00:23 | SUB OUT: ROGERS, BRIGHAM      |       |        |                                    |
| 00:23 | SUB IN: PEEBLES, BRODY        |       |        |                                    |
| 00:23 | SUB IN: PIERRE, JONATHAN      |       |        |                                    |
| 00:23 | SUB IN: LUNDBLADE, TYLER      |       |        |                                    |
| 00:04 | TURNOVER by WHITT, CARTER     |       |        |                                    |
| 00:04 |                               |       |        | STEAL by OBA, WESLEY               |