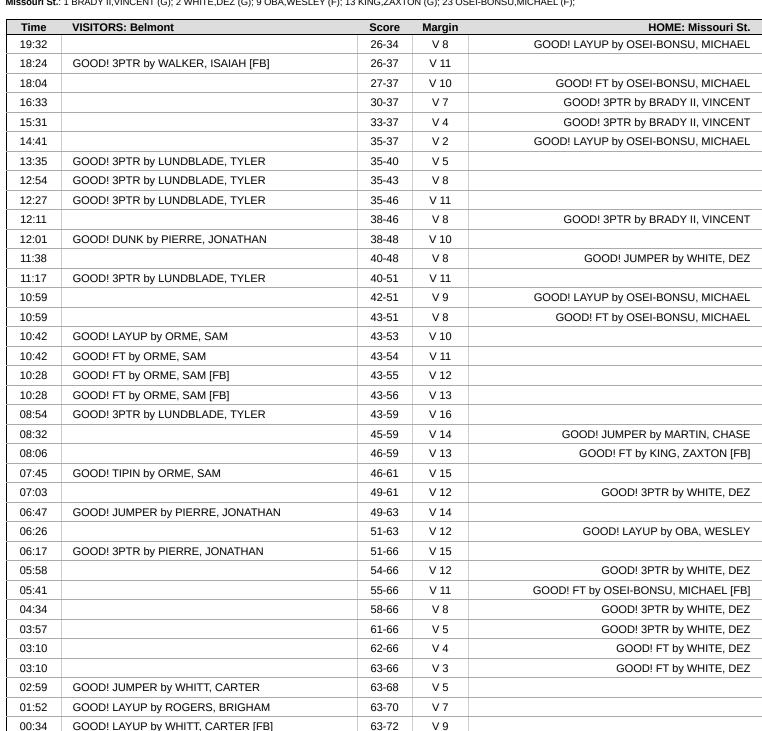

## Official Play-By-Play Belmont vs Missouri St. Second Half February 27, 2025 at Great Southern Bank Arena

#### Period 2 Starters:

**Belmont**: 2 WHITT,CARTER (G); 3 PIERRE,JONATHAN (F); 7 WALKER,ISAIAH (G); 8 LUNDBLADE,TYLER (G); 21 ROGERS,BRIGHAM (F); **Missouri St.**: 1 BRADY II,VINCENT (G); 2 WHITE,DEZ (G); 9 OBA,WESLEY (F); 13 KING,ZAXTON (G); 23 OSEI-BONSU,MICHAEL (F);