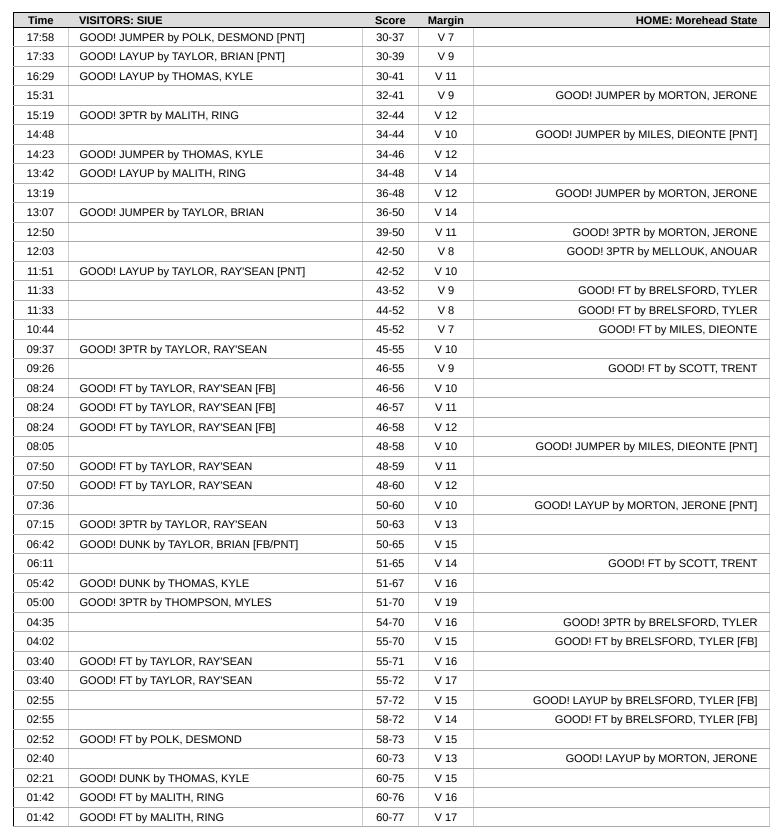

## Official Play-By-Play SIUE vs Morehead State Second Half February 20, 2025 at Johnson Arena - Morehead, Ky

#### Period 2 Starters:

SIUE: 0 MALITH,RING (F); 2 POLK,DESMOND (G); 3 TAYLOR,RAY'SEAN (G); 11 TAYLOR,BRIAN (G); 24 THOMAS,KYLE (F); Morehead State: 1 MORTON,JERONE (G); 2 CLAY,STEVEN (G); 5 BRELSFORD,TYLER (G); 13 WHITE JR.,KENNY (F); 23 MILES,DIEONTE (F);

| Time                                               | VISITORS: SIUE                                            | Score          | Margin       | HOME: Morehead State                                         |
|----------------------------------------------------|-----------------------------------------------------------|----------------|--------------|--------------------------------------------------------------|
| 20:00                                              |                                                           |                |              | SUB OUT: SCOTT, TRENT                                        |
| 20:00                                              |                                                           |                |              | SUB OUT: WEBB, JADEN                                         |
| 20:00                                              |                                                           |                |              | SUB IN: WHITE JR., KENNY                                     |
| 20:00                                              |                                                           |                |              | SUB IN: MILES, DIEONTE                                       |
| 20:00                                              | SUB OUT: PICKETT, JORDAN                                  |                |              |                                                              |
| 20:00                                              | SUB OUT: SAKENIS, ARNAS                                   |                |              |                                                              |
| 20:00                                              | SUB IN: POLK, DESMOND                                     |                |              |                                                              |
| 20:00                                              | SUB IN: THOMAS, KYLE                                      |                |              |                                                              |
| 19:46                                              | TURNOVER (LOSTBALL) by TAYLOR, RAY'SEAN                   |                |              |                                                              |
| 19:46                                              |                                                           |                |              | STEAL by BRELSFORD, TYLER                                    |
| 19:33                                              |                                                           |                |              | MISSED 3PTR by WHITE JR., KENNY                              |
| 19:30                                              | REBOUND (DEF) by MALITH, RING                             |                |              |                                                              |
| 19:26                                              | MISSED 3PTR by TAYLOR, RAY'SEAN                           |                |              |                                                              |
| 19:22                                              | WIGGED OF TRED TATEOR, TRAT GEAR                          |                |              | REBOUND (DEF) by MARSHALL, GEORGE                            |
|                                                    |                                                           |                |              | · , , , , , , , , , , , , , , , , , , ,                      |
| 18:58                                              | DEDOLIND (DEE) by MALITH DING                             |                |              | MISSED JUMPER by MILES, DIEONTE                              |
| 18:54                                              | REBOUND (DEF) by MALITH, RING                             |                |              |                                                              |
| 18:51                                              | MISSED LAYUP by MALITH, RING                              |                |              |                                                              |
| 18:48                                              |                                                           |                |              | REBOUND (DEF) by MILES, DIEONTE                              |
| 18:26                                              |                                                           |                |              | MISSED JUMPER by MARSHALL, GEORGE                            |
| 18:24                                              | REBOUND (DEF) by TAYLOR, RAY'SEAN                         |                |              |                                                              |
| 17:58                                              | GOOD! JUMPER by POLK, DESMOND [PNT]                       | 30-37          | V 7          |                                                              |
| 17:43                                              |                                                           |                |              | TURNOVER (LOSTBALL) by BRELSFORD, TYLER                      |
| 17:43                                              | STEAL by TAYLOR, RAY'SEAN                                 |                |              |                                                              |
| 17:33                                              | GOOD! LAYUP by TAYLOR, BRIAN [PNT]                        | 30-39          | V 9          |                                                              |
| 16:59                                              |                                                           |                |              | MISSED JUMPER by MILES, DIEONTE                              |
| 16:59                                              |                                                           |                |              | REBOUND (OFF) by TEAM                                        |
| 16:59                                              |                                                           |                |              | TURNOVER (SHOTCLOCK) by TEAM                                 |
| 16:34                                              | MISSED JUMPER by TAYLOR, RAY'SEAN                         |                |              |                                                              |
| 16:30                                              | REBOUND (OFF) by THOMAS, KYLE                             |                |              |                                                              |
| 16:29                                              | GOOD! LAYUP by THOMAS, KYLE                               | 30-41          | V 11         |                                                              |
|                                                    | GOOD: LATOR BY THOMAS, KILE                               | 30-41          | V II         | TIMEOUT 200FC                                                |
| 16:26                                              |                                                           |                |              | TIMEOUT 30SEC                                                |
| 16:26                                              |                                                           |                |              |                                                              |
| 16:02                                              |                                                           |                |              | MISSED 3PTR by WHITE JR., KENNY                              |
| 16:00                                              | REBOUND (DEF) by THOMAS, KYLE                             |                |              |                                                              |
| 15:44                                              | MISSED JUMPER by TAYLOR, BRIAN                            |                |              |                                                              |
| 15:41                                              |                                                           |                |              | REBOUND (DEF) by BRELSFORD, TYLER                            |
| 15:31                                              |                                                           | 32-41          | V 9          | GOOD! JUMPER by MORTON, JERONE                               |
| 15:19                                              | GOOD! 3PTR by MALITH, RING                                | 32-44          | V 12         |                                                              |
| 15:19                                              | ASSIST by TAYLOR, BRIAN                                   |                |              |                                                              |
| 14:55                                              | FOUL (PERSONAL) by TAYLOR, RAY'SEAN                       |                |              |                                                              |
| 14:55                                              |                                                           |                |              |                                                              |
| 14:55                                              |                                                           |                |              | SUB OUT: MARSHALL, GEORGE                                    |
| 14:55                                              |                                                           |                |              | SUB OUT: WHITE JR., KENNY                                    |
| 14:55                                              |                                                           |                |              | SUB IN: CLAY, STEVEN                                         |
| 14:55                                              |                                                           |                |              | SUB IN: MELLOUK, ANOUAR                                      |
| 14:48                                              |                                                           | 34-44          | V 10         | GOOD! JUMPER by MILES, DIEONTE [PNT]                         |
| 14:48                                              |                                                           | 34-44          | V 10         | ASSIST by MELLOUK, ANOUAR                                    |
|                                                    | MICCED LAVIUD by TAVI OD DDIAN                            |                |              | ASSIST BY MELLOUK, ANOUAR                                    |
| 14:30                                              | MISSED LAYUP by TAYLOR, BRIAN                             |                |              |                                                              |
| 14:23                                              | REBOUND (OFF) by THOMAS, KYLE                             |                |              |                                                              |
| 14:23                                              | GOOD! JUMPER by THOMAS, KYLE                              | 34-46          | V 12         |                                                              |
| 14:02                                              |                                                           |                |              | MISSED LAYUP by MILES, DIEONTE                               |
| 13:59                                              | REBOUND (DEF) by THOMAS, KYLE                             |                |              |                                                              |
|                                                    |                                                           |                |              |                                                              |
| 13:42                                              | GOOD! LAYUP by MALITH, RING                               | 34-48          | V 14         |                                                              |
|                                                    |                                                           | 34-48<br>36-48 | V 14<br>V 12 | GOOD! JUMPER by MORTON, JERONE                               |
| 13:42                                              |                                                           |                |              | GOOD! JUMPER by MORTON, JERONE                               |
| 13:42<br>13:19                                     | GOOD! LAYUP by MALITH, RING                               | 36-48          | V 12         | GOOD! JUMPER by MORTON, JERONE  GOOD! 3PTR by MORTON, JERONE |
| 13:42<br>13:19<br>13:07                            | GOOD! LAYUP by MALITH, RING                               | 36-48<br>36-50 | V 12<br>V 14 |                                                              |
| 13:42<br>13:19<br>13:07<br>12:50<br>12:35          | GOOD! LAYUP by MALITH, RING GOOD! JUMPER by TAYLOR, BRIAN | 36-48<br>36-50 | V 12<br>V 14 |                                                              |
| 13:42<br>13:19<br>13:07<br>12:50<br>12:35<br>12:31 | GOOD! LAYUP by MALITH, RING GOOD! JUMPER by TAYLOR, BRIAN | 36-48<br>36-50 | V 12<br>V 14 | GOOD! 3PTR by MORTON, JERONE REBOUND (DEF) by MORTON, JERONE |
| 13:42<br>13:19<br>13:07<br>12:50<br>12:35          | GOOD! LAYUP by MALITH, RING GOOD! JUMPER by TAYLOR, BRIAN | 36-48<br>36-50 | V 12<br>V 14 | GOOD! 3PTR by MORTON, JERONE                                 |