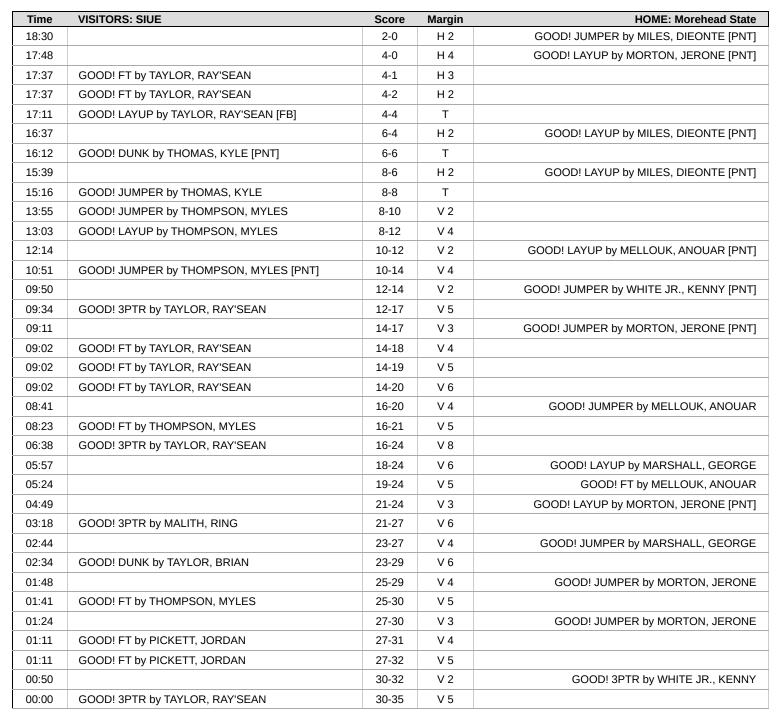

## Official Play-By-Play SIUE vs Morehead State First Half

#### February 20, 2025 at Johnson Arena - Morehead, Ky

#### Period 1 Starters:

SIUE: 0 MALITH,RING (F); 2 POLK,DESMOND (G); 3 TAYLOR,RAY'SEAN (G); 11 TAYLOR,BRIAN (G); 24 THOMAS,KYLE (F); Morehead State: 1 MORTON,JERONE (G); 2 CLAY,STEVEN (G); 5 BRELSFORD,TYLER (G); 13 WHITE JR.,KENNY (F); 23 MILES,DIEONTE (F);

| Time           | VISITORS: SIUE                          | Score | Margin   | HOME: Morehead State                 |
|----------------|-----------------------------------------|-------|----------|--------------------------------------|
| 19:31          |                                         |       |          | MISSED JUMPER by WHITE JR., KENNY    |
| 19:27          | REBOUND (DEF) by POLK, DESMOND          |       |          |                                      |
| 19:08          | TURNOVER (LOSTBALL) by MALITH, RING     |       |          |                                      |
| 19:08          |                                         |       |          | STEAL by WHITE JR., KENNY            |
| 18:59          |                                         |       |          | MISSED 3PTR by WHITE JR., KENNY      |
| 18:57          | REBOUND (DEF) by TAYLOR, RAY'SEAN       |       |          |                                      |
| 18:55          | TURNOVER (LOSTBALL) by TAYLOR, RAY'SEAN |       |          |                                      |
| 18:55          |                                         |       |          | STEAL by MORTON, JERONE              |
| 18:30          |                                         | 2-0   | H 2      | GOOD! JUMPER by MILES, DIEONTE [PNT] |
| 18:02          | MISSED JUMPER by POLK, DESMOND          |       |          |                                      |
| 17:59          |                                         |       |          | REBOUND (DEF) by MILES, DIEONTE      |
| 17:48          |                                         | 4-0   | H 4      | GOOD! LAYUP by MORTON, JERONE [PNT]  |
| 17:48          |                                         |       |          | ASSIST by MILES, DIEONTE             |
| 17:37          |                                         |       |          | FOUL (PERSONAL) by CLAY, STEVEN      |
| 17:37          | GOOD! FT by TAYLOR, RAY'SEAN            | 4-1   | H 3      |                                      |
| 17:37          | GOOD! FT by TAYLOR, RAY'SEAN            | 4-2   | H 2      | TURNOVER (RARRAGO) I GUAY OTEVEN     |
| 17:14          | OTEAL by TAVI OD DAVIOTAN               |       |          | TURNOVER (BADPASS) by CLAY, STEVEN   |
| 17:14          | STEAL by TAYLOR, RAY'SEAN               | 4.4   | <b>T</b> |                                      |
| 17:11          | GOOD! LAYUP by TAYLOR, RAY'SEAN [FB]    | 4-4   | T        | COODI LAVUD N. MILEC DIFONTE [DNT]   |
| 16:37          | COODI DUNIK by THOMAS KVI F [DNT]       | 6-4   | H 2      | GOOD! LAYUP by MILES, DIEONTE [PNT]  |
| 16:12<br>16:12 | GOOD! DUNK by THOMAS, KYLE [PNT]        | 6-6   | Т        |                                      |
| 15:53          | ASSIST by TAYLOR, RAY'SEAN              |       |          |                                      |
| 15:53          | FOUL (PERSONAL) by TAYLOR, RAY'SEAN     |       |          |                                      |
| 15:53          |                                         |       |          | SUB OUT: CLAY, STEVEN                |
| 15:53          |                                         |       |          | SUB OUT: WHITE JR., KENNY            |
| 15:53          |                                         |       |          | SUB IN: MELLOUK, ANOUAR              |
| 15:53          |                                         |       |          | SUB IN: MARSHALL, GEORGE             |
| 15:39          |                                         | 8-6   | H 2      | GOOD! LAYUP by MILES, DIEONTE [PNT]  |
| 15:16          | GOOD! JUMPER by THOMAS, KYLE            | 8-8   | T        | GOOD: EATOR By MILES, DILONTE [FINT] |
| 15:16          | ASSIST by TAYLOR, BRIAN                 | 0.0   | ,        |                                      |
| 14:53          | Theorem by in the entry branch          |       |          | MISSED LAYUP by MORTON, JERONE       |
| 14:51          | REBOUND (DEF) by TAYLOR, RAY'SEAN       |       |          | micels in an ay merrien, terreine    |
| 14:48          | SUB OUT: THOMAS, KYLE                   |       |          |                                      |
| 14:48          | SUB IN: THOMPSON, MYLES                 |       |          |                                      |
| 14:39          | MISSED 3PTR by TAYLOR, RAY'SEAN         |       |          |                                      |
| 14:37          | REBOUND (OFF) by MALITH, RING           |       |          |                                      |
| 14:34          | MISSED 3PTR by POLK, DESMOND            |       |          |                                      |
| 14:31          |                                         |       |          | REBOUND (DEF) by MORTON, JERONE      |
| 14:13          |                                         |       |          | MISSED JUMPER by MARSHALL, GEORGE    |
| 14:09          | REBOUND (DEF) by MALITH, RING           |       |          |                                      |
| 14:01          | MISSED JUMPER by MALITH, RING           |       |          |                                      |
| 13:55          | REBOUND (OFF) by THOMPSON, MYLES        |       |          |                                      |
| 13:55          | GOOD! JUMPER by THOMPSON, MYLES         | 8-10  | V 2      |                                      |
| 13:35          |                                         |       |          | MISSED JUMPER by MELLOUK, ANOUAR     |
| 13:35          | REBOUND (DEF) by TEAM                   |       |          |                                      |
| 13:35          |                                         |       |          | FOUL (PERSONAL) by MILES, DIEONTE    |
| 13:35          | SUB OUT: TAYLOR, RAY'SEAN               |       |          |                                      |
| 13:35          | SUB IN: DILLON, DECLAN                  |       |          |                                      |
| 13:35          |                                         |       |          | SUB OUT: MILES, DIEONTE              |
| 13:35          |                                         |       |          | SUB IN: WHITE JR., KENNY             |
| 13:16          | MISSED JUMPER by THOMPSON, MYLES        |       |          |                                      |
| 13:12          | REBOUND (OFF) by DILLON, DECLAN         |       |          |                                      |
| 13:03          | GOOD! LAYUP by THOMPSON, MYLES          | 8-12  | V 4      |                                      |
| 13:03          | ASSIST by DILLON, DECLAN                |       |          |                                      |
| 12:37          |                                         |       |          | MISSED 3PTR by BRELSFORD, TYLER      |
| 12:34          | REBOUND (DEF) by DILLON, DECLAN         |       |          |                                      |
| 12:34          | TURNOVER (BADPASS) by DILLON, DECLAN    |       |          |                                      |
| 12:34          |                                         |       |          | STEAL by MORTON, JERONE              |
| 12:14          |                                         | 10-12 | V 2      | GOOD! LAYUP by MELLOUK, ANOUAR [PNT] |
| 12:14          |                                         |       |          | ASSIST by MORTON, JERONE             |

| Time           | VISITORS: SIUE                                            | Score          | Margin     | HOME: Morehead State                                                   |
|----------------|-----------------------------------------------------------|----------------|------------|------------------------------------------------------------------------|
| 11:55          |                                                           |                |            | FOUL (PERSONAL) by BRELSFORD, TYLER                                    |
| 11:55<br>11:55 |                                                           |                |            | CUD OUT MODION JESSUE                                                  |
| 11:55          |                                                           |                |            | SUB OUT: MORTON, JERONE SUB OUT: BRELSFORD, TYLER                      |
| 11:55          |                                                           |                |            | SUB IN: RUEGSEGGER, KADE                                               |
| 11:55          |                                                           |                |            | SUB IN: SCOTT, TRENT                                                   |
| 11:55          | SUB OUT: MALITH, RING                                     |                |            |                                                                        |
| 11:55          | SUB IN: SAKENIS, ARNAS                                    |                |            |                                                                        |
| 11:40          | MISSED JUMPER by DILLON, DECLAN                           |                |            |                                                                        |
| 11:37          |                                                           |                |            | REBOUND (DEF) by RUEGSEGGER, KADE                                      |
| 11:17          |                                                           |                |            | MISSED LAYUP by MELLOUK, ANOUAR                                        |
| 11:14<br>11:07 |                                                           |                |            | REBOUND (OFF) by WHITE JR., KENNY<br>MISSED JUMPER by WHITE JR., KENNY |
| 11:03          | REBOUND (DEF) by THOMPSON, MYLES                          |                |            | MISSED JOINIFER BY WHITE JR., REINIT                                   |
| 10:51          | GOOD! JUMPER by THOMPSON, MYLES [PNT]                     | 10-14          | V 4        |                                                                        |
| 10:51          | ASSIST by DILLON, DECLAN                                  |                |            |                                                                        |
| 10:24          |                                                           |                |            | MISSED LAYUP by MELLOUK, ANOUAR                                        |
| 10:24          | BLOCK by SAKENIS, ARNAS                                   |                |            |                                                                        |
| 10:24          |                                                           |                |            | REBOUND (OFF) by TEAM                                                  |
| 10:24          |                                                           |                |            | SUB OUT: MARSHALL, GEORGE                                              |
| 10:24          |                                                           |                |            | SUB IN: BRELSFORD, TYLER                                               |
| 10:24          | SUB OUT: POLK, DESMOND                                    |                |            |                                                                        |
| 10:24<br>10:24 | SUB OUT: TAYLOR, BRIAN                                    |                |            |                                                                        |
| 10:24          | SUB IN: PICKETT, JORDAN SUB IN: TAYLOR, RAY'SEAN          |                |            |                                                                        |
| 10:24          | SOB IN. TATEON, INT SEAN                                  |                |            | SUB OUT: SCOTT, TRENT                                                  |
| 10:24          |                                                           |                |            | SUB IN: MORTON, JERONE                                                 |
| 10:19          |                                                           |                |            | TURNOVER (SHOTCLOCK) by TEAM                                           |
| 10:01          | MISSED 3PTR by PICKETT, JORDAN                            |                |            | , ,                                                                    |
| 09:59          |                                                           |                |            | REBOUND (DEF) by WHITE JR., KENNY                                      |
| 09:50          |                                                           | 12-14          | V 2        | GOOD! JUMPER by WHITE JR., KENNY [PNT]                                 |
| 09:34          | GOOD! 3PTR by TAYLOR, RAY'SEAN                            | 12-17          | V 5        |                                                                        |
| 09:34          | ASSIST by SAKENIS, ARNAS                                  |                |            |                                                                        |
| 09:11          |                                                           | 14-17          | V 3        | GOOD! JUMPER by MORTON, JERONE [PNT]                                   |
| 09:02          | COOD ET by TAVI OD DAVICEAN                               | 14.10          | V 4        | FOUL (PERSONAL) by MELLOUK, ANOUAR                                     |
| 09:02<br>09:02 | GOOD! FT by TAYLOR, RAY'SEAN GOOD! FT by TAYLOR, RAY'SEAN | 14-18<br>14-19 | V 4<br>V 5 |                                                                        |
| 09:02          | GOOD! FT BY TATLOR, RAT SEAN                              | 14-19          | V 5        | SUB OUT: RUEGSEGGER, KADE                                              |
| 09:02          |                                                           |                |            | SUB OUT: WHITE JR., KENNY                                              |
| 09:02          |                                                           |                |            | SUB IN: CLAY, STEVEN                                                   |
| 09:02          |                                                           |                |            | SUB IN: MILES, DIEONTE                                                 |
| 09:02          | GOOD! FT by TAYLOR, RAY'SEAN                              | 14-20          | V 6        |                                                                        |
| 08:41          |                                                           | 16-20          | V 4        | GOOD! JUMPER by MELLOUK, ANOUAR                                        |
| 08:41          |                                                           |                |            | ASSIST by CLAY, STEVEN                                                 |
| 08:23          |                                                           |                |            | FOUL (PERSONAL) by MELLOUK, ANOUAR                                     |
| 08:23          | MISSED FT by THOMPSON, MYLES                              |                |            |                                                                        |
| 08:23          | REBOUND (OFF) by TEAM                                     |                |            | CUR OUT MELLOUIZ ANOLIAE                                               |
| 08:23<br>08:23 |                                                           |                |            | SUB OUT: MELLOUK, ANOUAR SUB IN: WHITE JR., KENNY                      |
| 08:23          | GOOD! FT by THOMPSON, MYLES                               | 16-21          | V 5        | SOB IN. WHITE JR., KENNT                                               |
| 08:23          | SUB OUT: THOMPSON, MYLES                                  | 10 21          | V 5        |                                                                        |
| 08:23          | SUB IN: MALITH, RING                                      |                |            |                                                                        |
| 08:04          |                                                           |                |            | MISSED JUMPER by WHITE JR., KENNY                                      |
| 08:04          | BLOCK by SAKENIS, ARNAS                                   |                |            |                                                                        |
| 08:00          | REBOUND (DEF) by TAYLOR, RAY'SEAN                         |                |            |                                                                        |
| 07:54          | MISSED LAYUP by TAYLOR, RAY'SEAN                          |                |            |                                                                        |
| 07:53          |                                                           |                |            | REBOUND (DEF) by TEAM                                                  |
| 07:53          |                                                           |                |            |                                                                        |
| 07:53          | SUB OUT: DILLON, DECLAN                                   |                |            |                                                                        |
| 07:53          | SUB IN: TAYLOR, BRIAN                                     |                |            |                                                                        |
| 07:36          | FOUL (PERSONAL) by MALITH, RING                           |                |            |                                                                        |
| 07:21<br>07:21 | FOUL (PERSONAL) by PICKETT, JORDAN                        |                |            | MISSED ET by CLAV STEVEN                                               |
| 07:21          |                                                           |                |            | MISSED FT by CLAY, STEVEN REBOUND (OFF) by TEAN                        |
| 07:21          |                                                           |                |            | MISSED FT by CLAY, STEVEN                                              |
| 07:20          | REBOUND (DEF) by SAKENIS, ARNAS                           |                |            | WIISSED FT DY CLAT, STEVEN                                             |
| 07:05          | MISSED JUMPER by SAKENIS, ARNAS                           |                |            |                                                                        |
| 07:02          |                                                           |                |            | REBOUND (DEF) by WHITE JR., KENNY                                      |
| 06:51          |                                                           |                |            | FOUL (OFF) by MILES, DIEONTE                                           |
| 06:51          |                                                           |                |            | TURNOVER (OFFENSIVE) by MILES, DIEONTE                                 |
| 06:51          |                                                           |                |            | SUB OUT: MORTON, JERONE                                                |
| 06:51          |                                                           |                |            | SUB OUT: MILES, DIEONTE                                                |

| Time           | VISITORS: SIUE                                      | Score | Margin | HOME: Morehead State                         |
|----------------|-----------------------------------------------------|-------|--------|----------------------------------------------|
| 06:51<br>06:51 |                                                     |       |        | SUB IN: MELLOUK, ANOUAR SUB IN: SCOTT, TRENT |
| 06:51          | SUB OUT: PICKETT, JORDAN                            |       |        | 30B IIV. 30011, TKEN1                        |
| 06:51          | SUB OUT: SAKENIS, ARNAS                             |       |        |                                              |
| 06:51          | SUB IN: POLK, DESMOND                               |       |        |                                              |
| 06:51          | SUB IN: THOMAS, KYLE                                |       |        |                                              |
| 06:38          | GOOD! 3PTR by TAYLOR, RAY'SEAN                      | 16-24 | V 8    |                                              |
| 06:38          | ASSIST by THOMAS, KYLE                              |       |        |                                              |
| 06:31          |                                                     |       |        | TIMEOUT 30SEC                                |
| 06:11<br>06:11 |                                                     |       |        | SUB OUT: SCOTT, TRENT SUB IN: MORTON, JERONE |
| 06:11          |                                                     |       |        | SUB OUT: CLAY, STEVEN                        |
| 06:11          |                                                     |       |        | SUB IN: MARSHALL, GEORGE                     |
| 06:06          |                                                     |       |        | MISSED 3PTR by MORTON, JERONE                |
| 05:58          |                                                     |       |        | REBOUND (OFF) by MARSHALL, GEORGE            |
| 05:57          |                                                     | 18-24 | V 6    | GOOD! LAYUP by MARSHALL, GEORGE              |
| 05:47          | MISSED JUMPER by POLK, DESMOND                      |       |        |                                              |
| 05:47          |                                                     |       |        | REBOUND (DEF) by BRELSFORD, TYLER            |
| 05:24          | FOUL (PERSONAL) by THOMAS, KYLE                     |       |        |                                              |
| 05:24          |                                                     |       |        | MISSED FT by MELLOUK, ANOUAR                 |
| 05:24          |                                                     |       |        | REBOUND (OFF) by TEAM                        |
| 05:24          |                                                     | 19-24 | V 5    | GOOD! FT by MELLOUK, ANOUAR                  |
| 05:02          | MISSED 3PTR by POLK, DESMOND                        |       |        |                                              |
| 05:01          | FOUR (PERSONAL) by POLIC PERMONE                    |       |        | REBOUND (DEF) by TEAM                        |
| 04:54          | FOUL (PERSONAL) by POLK, DESMOND                    |       |        |                                              |
| 04:54          | SUB OUT: POLK, DESMOND                              |       |        |                                              |
| 04:54          | SUB IN: PICKETT, JORDAN                             | 21-24 | V 3    | GOOD! LAYUP by MORTON, JERONE [PNT]          |
| 04:49          | MISSED JUMPER by THOMAS, KYLE                       | 21-24 | V 3    | GOOD: LATOR BY MORTON, JERONE [FN1]          |
| 04:25          | WIGGED SOWIFER BY THOMAS, RILE                      |       |        | REBOUND (DEF) by WHITE JR., KENNY            |
| 04:22          | FOUL (PERSONAL) by THOMAS, KYLE                     |       |        | NEBOONS (BELLY BY WHITE ON, NEIWY            |
| 04:22          |                                                     |       |        | MISSED FT by WHITE JR., KENNY                |
| 04:22          |                                                     |       |        | REBOUND (OFF) by TEAM                        |
| 04:22          | SUB OUT: THOMAS, KYLE                               |       |        |                                              |
| 04:22          | SUB IN: THOMPSON, MYLES                             |       |        |                                              |
| 04:21          |                                                     |       |        | MISSED FT by WHITE JR., KENNY                |
| 04:21          | REBOUND (DEF) by THOMPSON, MYLES                    |       |        |                                              |
| 03:55          | MISSED 3PTR by TAYLOR, BRIAN                        |       |        |                                              |
| 03:53          |                                                     |       |        | REBOUND (DEF) by BRELSFORD, TYLER            |
| 03:37          |                                                     |       |        | TURNOVER (LOSTBALL) by MELLOUK, ANOUAR       |
| 03:37          |                                                     |       |        |                                              |
| 03:18          | GOOD! 3PTR by MALITH, RING                          | 21-27 | V 6    | OOODI NIMDED by MADOUALL OFODOE              |
| 02:44          |                                                     | 23-27 | V 4    | GOOD! JUMPER by MARSHALL, GEORGE             |
| 02:44          |                                                     |       |        | SUB OUT: MELLOUK, ANOUAR SUB IN: WEBB, JADEN |
| 02:34          | GOOD! DUNK by TAYLOR, BRIAN                         | 23-29 | V 6    | SOB IIV. WEBB, JADEN                         |
| 02:07          | COOD: DONK BY TATEON, BRIAN                         | 25 25 | V 0    | MISSED LAYUP by BRELSFORD, TYLER             |
| 02:07          | BLOCK by THOMPSON, MYLES                            |       |        | WHOOLD EXTOR BY BIXLEON OND, TILLIN          |
| 02:01          | REBOUND (DEF) by THOMPSON, MYLES                    |       |        |                                              |
| 02:00          | TURNOVER (BADPASS) by THOMPSON, MYLES               |       |        |                                              |
| 02:00          |                                                     |       |        | STEAL by MORTON, JERONE                      |
| 01:48          |                                                     | 25-29 | V 4    | GOOD! JUMPER by MORTON, JERONE               |
| 01:41          |                                                     |       |        | FOUL (PERSONAL) by WEBB, JADEN               |
| 01:41          |                                                     |       |        | SUB OUT: WEBB, JADEN                         |
| 01:41          |                                                     |       |        | SUB IN: MELLOUK, ANOUAR                      |
| 01:41          | GOOD! FT by THOMPSON, MYLES                         | 25-30 | V 5    |                                              |
| 01:40          | MISSED FT by THOMPSON, MYLES                        |       |        |                                              |
| 01:39          |                                                     |       | 1      | REBOUND (DEF) by BRELSFORD, TYLER            |
| 01:24          |                                                     | 27-30 | V 3    | GOOD! JUMPER by MORTON, JERONE               |
| 01:11          | COODI ET by DICKETT JODDAN                          | 07.04 | \/ A   | FOUL (PERSONAL) by WHITE JR., KENNY          |
| 01:11          | GOOD! FT by PICKETT, JORDAN SUB OUT: THOMPSON MYLES | 27-31 | V 4    |                                              |
| 01:11<br>01:11 | SUB OUT: THOMPSON, MYLES SUB IN: SAKENIS, ARNAS     |       |        |                                              |
| 01:11          | GOOD! FT by PICKETT, JORDAN                         | 27-32 | V 5    |                                              |
| 00:50          | COOD: 1 1 by 1 IONET 1, JONEPAN                     | 30-32 | V 2    | GOOD! 3PTR by WHITE JR., KENNY               |
| 00:50          |                                                     | 30-32 | V Z    | ASSIST by MORTON, JERONE                     |
| 00:30          | TURNOVER (LOSTBALL) by MALITH, RING                 |       |        | ASSIST BY MORTON, SERVINE                    |
| 00:42          |                                                     |       |        | STEAL by WHITE JR., KENNY                    |
| 00:42          |                                                     |       |        | MISSED 3PTR by MORTON, JERONE                |
| 00:22          |                                                     |       |        | REBOUND (OFF) by WHITE JR., KENNY            |
| 00:19          |                                                     |       |        | MISSED 3PTR by MARSHALL, GEORGE              |
|                |                                                     |       |        |                                              |

| Time  | VISITORS: SIUE                 | Score | Margin | HOME: Morehead State      |
|-------|--------------------------------|-------|--------|---------------------------|
| 00:00 | TIMEOUT 30SEC                  |       |        |                           |
| 00:00 |                                |       |        | SUB OUT: MELLOUK, ANOUAR  |
| 00:00 |                                |       |        | SUB OUT: WHITE JR., KENNY |
| 00:00 |                                |       |        | SUB IN: SCOTT, TRENT      |
| 00:00 |                                |       |        | SUB IN: WEBB, JADEN       |
| 00:00 | GOOD! 3PTR by TAYLOR, RAY'SEAN | 30-35 | V 5    |                           |
| 00:00 | ASSIST by TAYLOR, BRIAN        |       |        |                           |