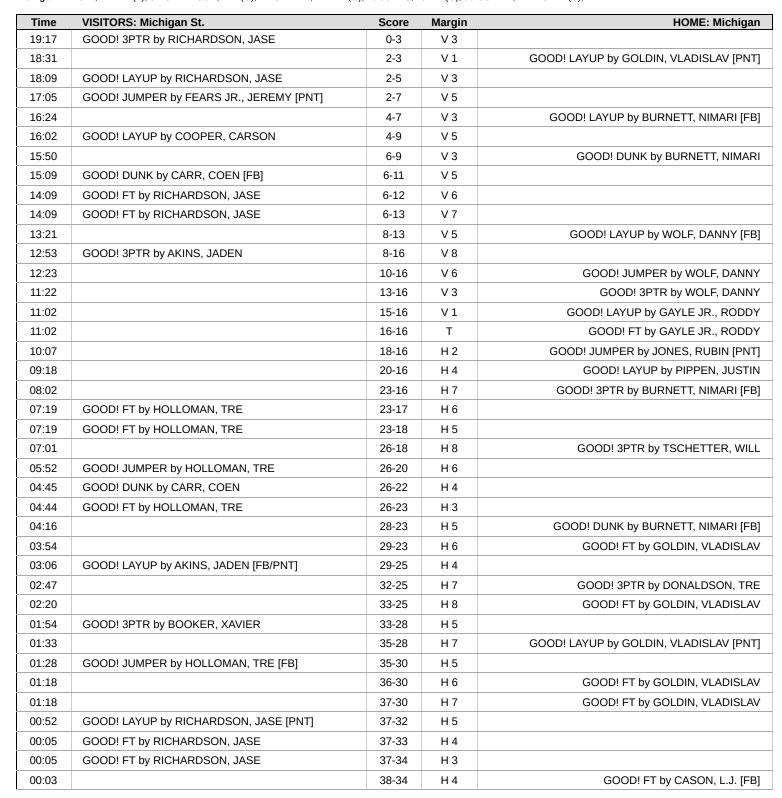

| Time  | VISITORS: Michigan St.                   | Score | Margin | HOME: Michigan                          |
|-------|------------------------------------------|-------|--------|-----------------------------------------|
| 19:38 |                                          |       |        | TURNOVER (BADPASS) by GOLDIN, VLADISLAV |
| 19:38 | STEAL by KOHLER, JAXON                   |       |        |                                         |
| 19:17 | GOOD! 3PTR by RICHARDSON, JASE           | 0-3   | V 3    |                                         |
| 18:53 |                                          |       |        | MISSED LAYUP by DONALDSON, TRE          |
| 18:50 |                                          |       |        | REBOUND (OFF) by BURNETT, NIMARI        |
| 18:48 |                                          |       |        | MISSED 3PTR by JONES, RUBIN             |
| 18:45 |                                          |       |        | REBOUND (OFF) by GOLDIN, VLADISLAV      |
| 18:31 |                                          | 2-3   | V 1    | GOOD! LAYUP by GOLDIN, VLADISLAV [PNT]  |
| 18:09 | GOOD! LAYUP by RICHARDSON, JASE          | 2-5   | V 3    |                                         |
| 17:50 |                                          |       |        | MISSED LAYUP by GOLDIN, VLADISLAV       |
| 17:46 | REBOUND (DEF) by RICHARDSON, JASE        |       |        | ·                                       |
| 17:29 | MISSED JUMPER by AKINS, JADEN            |       |        |                                         |
| 17:27 | REBOUND (OFF) by TEAM                    |       |        |                                         |
| 17:27 |                                          |       |        | FOUL (PERSONAL) by JONES, RUBIN         |
| 17:05 | GOOD! JUMPER by FEARS JR., JEREMY [PNT]  | 2-7   | V 5    |                                         |
| 16:57 |                                          |       |        | TURNOVER (TRAVEL) by WOLF, DANNY        |
| 16:29 | TURNOVER (LOSTBALL) by FEARS JR., JEREMY |       |        |                                         |
| 16:29 | ,,,,                                     |       |        | STEAL by JONES, RUBIN                   |
| 16:24 |                                          | 4-7   | V 3    | GOOD! LAYUP by BURNETT, NIMARI [FB]     |
| 16:24 |                                          |       |        | ASSIST by JONES, RUBIN                  |
| 16:24 | SUB OUT: FEARS JR., JEREMY               |       |        |                                         |
| 16:24 | SUB OUT: AKINS, JADEN                    |       |        |                                         |
| 16:24 | SUB OUT: ZAPALA, SZYMON                  |       |        |                                         |
| 16:24 | SUB IN: HOLLOMAN, TRE                    |       |        |                                         |
| 16:24 | SUB IN: COOPER, CARSON                   |       |        |                                         |
| 16:24 | SUB IN: CARR, COEN                       |       |        |                                         |
| 16:06 | MISSED JUMPER by CARR, COEN              |       |        |                                         |
| 16:03 | REBOUND (OFF) by COOPER, CARSON          |       |        |                                         |
| 16:02 | GOOD! LAYUP by COOPER, CARSON            | 4-9   | V 5    |                                         |
| 15:50 | COOD: EATOR BY COOR ETC, CARCOON         | 6-9   | V 3    | GOOD! DUNK by BURNETT, NIMARI           |
| 15:25 | MISSED JUMPER by HOLLOMAN, TRE           | 0.3   | V 3    | GOOD: BONK BY BONNETT, WINNAK           |
| 15:22 | WIGGED SOWI EIV BY FIGEEOWAIN, THE       |       |        | REBOUND (DEF) by JONES, RUBIN           |
| 15:14 |                                          |       |        | MISSED DUNK by GOLDIN, VLADISLAV        |
| 15:11 | REBOUND (DEF) by COOPER, CARSON          |       |        | WIGGED BOINT BY GOLDIN, VEADIGEAV       |
| 15:09 | GOOD! DUNK by CARR, COEN [FB]            | 6-11  | V 5    |                                         |
| 15:09 | ASSIST by HOLLOMAN, TRE                  | 0-11  | V 3    |                                         |
| 14:53 | ASSIST BY HOLLOWAN, THE                  |       |        | MISSED 3PTR by BURNETT, NIMARI          |
| 14:50 | REBOUND (DEF) by KOHLER, JAXON           |       |        | WIISSED OF TIX BY BOTTNETT, WIWART      |
| 14:39 | MISSED 3PTR by KOHLER, JAXON             |       |        |                                         |
| 14:35 | REBOUND (OFF) by CARR, COEN              |       |        |                                         |
| 14:35 |                                          |       |        |                                         |
|       | MISSED 3PTR by RICHARDSON, JASE          |       |        |                                         |
| 14:21 | REBOUND (OFF) by CARR, COEN              |       |        | FOUR (DEDCONAL) by DONAL DOON, TDE      |
| 14:09 |                                          |       |        | FOUL (PERSONAL) by DONALDSON, TRE       |
|       |                                          |       |        | SUB OUT: JONES, RUBIN                   |
| 14:09 |                                          |       |        |                                         |
| 14:09 |                                          |       |        | SUB OUT: GOLDIN, VLADISLAV              |
| 14:09 |                                          |       |        | SUB IN: GAYLE JR., RODDY                |
| 14:09 | CUR OUT: KOULED JAYON                    |       |        | SUB IN: TSCHETTER, WILL                 |
| 14:09 | SUB OUT: KOHLER, JAXON                   |       |        |                                         |
| 14:09 | SUB IN: BOOKER, XAVIER                   | 0.40  | V.C    |                                         |
| 14:09 | GOOD! FT by RICHARDSON, JASE             | 6-12  | V 6    |                                         |
| 14:09 | GOOD! FT by RICHARDSON, JASE             | 6-13  | V 7    |                                         |
| 14:09 | SUB OUT: RICHARDSON, JASE                |       |        |                                         |
| 14:09 | SUB IN: AKINS, JADEN                     |       |        |                                         |
| 13:59 | FOUL (PERSONAL) by COOPER, CARSON        |       |        | Luga                                    |
| 13:59 |                                          |       |        | MISSED FT by GAYLE JR., RODDY           |
| 13:59 |                                          |       |        | REBOUND (OFF) by TEAM                   |
| 13:59 |                                          |       |        | MISSED FT by GAYLE JR., RODDY           |
| 13:57 | REBOUND (DEF) by AKINS, JADEN            |       |        |                                         |
| 13:29 | MISSED JUMPER by HOLLOMAN, TRE           |       |        |                                         |
| 13:26 |                                          |       |        | REBOUND (DEF) by GAYLE JR., RODDY       |