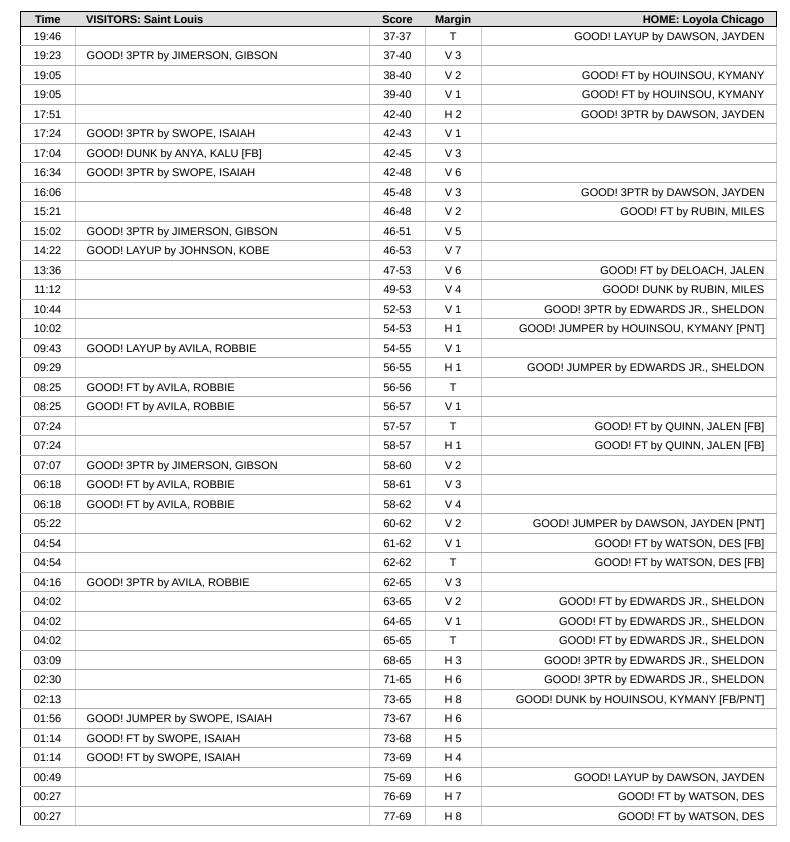

# Official Play-By-Play Saint Louis vs Loyola Chicago First Half

#### February 14, 2025 at Joseph J. Gentile Arena - Chicago

| Time  | VISITORS: Saint Louis                   | Score | Margin | HOME: Loyola Chicago                        |
|-------|-----------------------------------------|-------|--------|---------------------------------------------|
| 19:57 | FOUL (PERSONAL) by ANYA, KALU           |       |        |                                             |
| 19:45 |                                         |       |        | MISSED LAYUP by DAWSON, JAYDEN              |
| 19:42 | REBOUND (DEF) by AVILA, ROBBIE          |       |        |                                             |
| 19:28 | GOOD! LAYUP by JOHNSON, KOBE [PNT]      | 0-2   | V 2    |                                             |
| 19:28 | ASSIST by AVILA, ROBBIE                 |       |        |                                             |
| 19:12 |                                         | 2-2   | Т      | GOOD! JUMPER by DAWSON, JAYDEN              |
| 18:48 | TURNOVER (BADPASS) by SWOPE, ISAIAH     |       |        |                                             |
| 18:48 |                                         |       |        | STEAL by DAWSON, JAYDEN                     |
| 18:42 |                                         | 5-2   | H 3    | GOOD! 3PTR by WATSON, DES [FB]              |
| 18:42 |                                         |       |        | ASSIST by DAWSON, JAYDEN                    |
| 18:42 |                                         |       |        | FOUL (TECH) by WATSON, DES                  |
| 18:42 |                                         |       |        | SUB OUT: WATSON, DES                        |
| 18:42 |                                         |       |        | SUB IN: NWAOKORIE, FRANCIS                  |
| 18:42 | GOOD! FT by JIMERSON, GIBSON            | 5-3   | H 2    |                                             |
| 18:42 | GOOD! FT by JIMERSON, GIBSON            | 5-4   | H1     |                                             |
| 18:19 | TURNOVER (LOSTBALL) by JIMERSON, GIBSON |       |        |                                             |
| 18:19 |                                         |       |        | STEAL by EDWARDS JR., SHELDON               |
| 18:03 |                                         | 8-4   | H 4    | GOOD! 3PTR by DAWSON, JAYDEN                |
| 18:03 |                                         |       |        | ASSIST by HOUINSOU, KYMANY                  |
| 17:51 | MISSED LAYUP by JIMERSON, GIBSON        |       |        |                                             |
| 17:51 |                                         |       |        | BLOCK by RUBIN, MILES                       |
| 17:48 |                                         |       |        | REBOUND (DEF) by RUBIN, MILES               |
| 17:36 |                                         | 10-4  | H 6    | GOOD! DUNK by RUBIN, MILES                  |
| 17:36 |                                         |       |        | ASSIST by DAWSON, JAYDEN                    |
| 17:11 | GOOD! LAYUP by ANYA, KALU               | 10-6  | H 4    |                                             |
| 17:11 | ASSIST by AVILA, ROBBIE                 |       |        |                                             |
| 16:51 |                                         | 13-6  | H 7    | GOOD! 3PTR by DAWSON, JAYDEN                |
| 16:51 |                                         |       |        | ASSIST by EDWARDS JR., SHELDON              |
| 16:36 | MISSED 3PTR by ANYA, KALU               |       |        | ·                                           |
| 16:33 |                                         |       |        | REBOUND (DEF) by HOUINSOU, KYMANY           |
| 16:21 |                                         |       |        | MISSED LAYUP by HOUINSOU, KYMANY            |
| 16:19 | REBOUND (DEF) by AVILA, ROBBIE          |       |        | ,                                           |
| 16:10 |                                         |       |        | FOUL (PERSONAL) by NWAOKORIE, FRANCIS       |
| 16:10 |                                         |       |        | SUB OUT: EDWARDS JR., SHELDON               |
| 16:10 |                                         |       |        | SUB IN: WATSON, DES                         |
| 15:55 | GOOD! 3PTR by JIMERSON, GIBSON          | 13-9  | H 4    | ·                                           |
| 15:55 | ASSIST by JOHNSON, KOBE                 |       |        |                                             |
| 15:32 |                                         |       |        | MISSED 3PTR by WATSON, DES                  |
| 15:29 | REBOUND (DEF) by AVILA, ROBBIE          |       |        | •                                           |
| 15:21 | GOOD! 3PTR by JIMERSON, GIBSON          | 13-12 | H 1    |                                             |
| 15:21 | ASSIST by ANYA, KALU                    |       |        |                                             |
| 14:55 |                                         |       |        | TURNOVER (BADPASS) by HOUINSOU, KYMANY      |
| 14:55 | STEAL by JIMERSON, GIBSON               |       |        | (                                           |
| 14:50 | GOOD! LAYUP by JOHNSON, KOBE [FB]       | 13-14 | V 1    |                                             |
| 14:50 | ASSIST by ANYA, KALU                    |       |        |                                             |
| 14:30 |                                         |       |        | MISSED 3PTR by HOUINSOU, KYMANY             |
| 14:27 | REBOUND (DEF) by SWOPE, ISAIAH          |       |        |                                             |
| 14:24 | MISSED LAYUP by SWOPE, ISAIAH           |       |        |                                             |
| 14:24 |                                         |       |        | BLOCK by DAWSON, JAYDEN                     |
| 14:23 | REBOUND (OFF) by TEAM                   |       |        | BEGGINES BANGGIN, WAIDEN                    |
| 14:23 | ( )                                     |       |        |                                             |
| 14:23 |                                         |       |        | SUB OUT: DAWSON, JAYDEN                     |
| 14:23 |                                         |       |        | SUB OUT: RUBIN, MILES                       |
| 14:23 |                                         |       |        | SUB OUT: HOUINSOU, KYMANY                   |
| 14:23 |                                         |       |        | SUB IN: QUINN, JALEN                        |
| 14:23 |                                         |       |        | SUB IN: QUINN, JALEN SUB IN: DELOACH, JALEN |
|       |                                         |       |        | · · · · · · · · · · · · · · · · · · ·       |
| 14:23 | TUDNOVED (LOCTRALL) by AVIII A DODDIE   |       |        | SUB IN: EDWARDS JR., SHELDON                |
| 14:02 | TURNOVER (LOSTBALL) by AVILA, ROBBIE    |       |        | OTEM ENERGY APPOND OUT COM                  |
| 14:02 |                                         |       |        | STEAL by EDWARDS JR., SHELDON               |
| 13:58 |                                         |       |        | MISSED 3PTR by EDWARDS JR., SHELDON         |
| 13:55 | REBOUND (DEF) by AVILA, ROBBIE          |       |        |                                             |