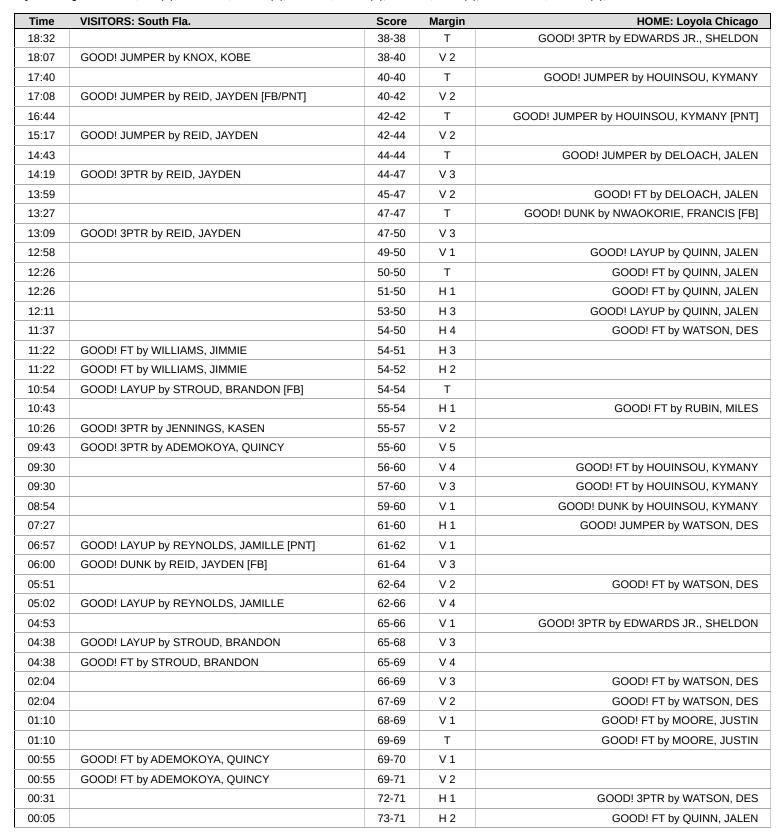

# Official Play-By-Play South Fla. vs Loyola Chicago First Half

### December 07, 2024 at Joseph J. Gentile Arena - Chicago

### Period 1 Starters:

South Fla.: 0 REID, JAYDEN (G); 2 REYNOLDS, JAMILLE (F); 4 KNOX, KOBE (G); 5 STROUD, BRANDON (G); 13 JENNINGS, KASEN (G); Loyola Chicago: 0 WATSON, DES (G); 1 DAWSON, JAYDEN (G); 8 MOORE, JUSTIN (G); 24 RUBIN, MILES (C); 28 HOUINSOU, KYMANY (G);