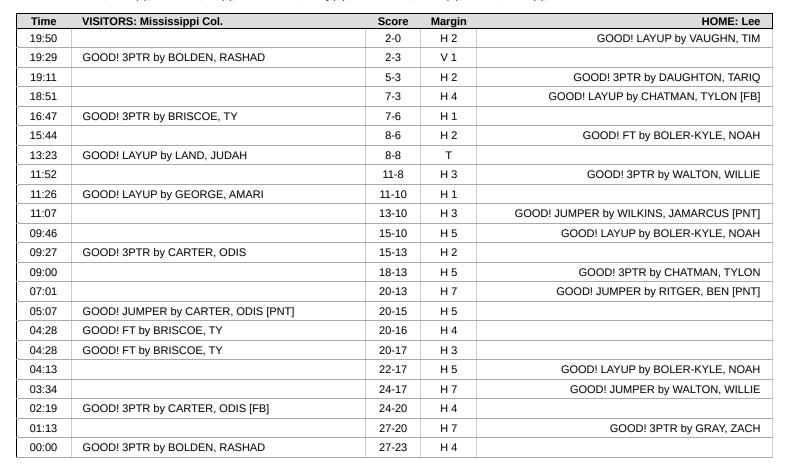

# Official Play-By-Play Mississippi Col. vs Lee First Half

#### January 09, 2025 at Walker Arena - Cleveland, Tenn.