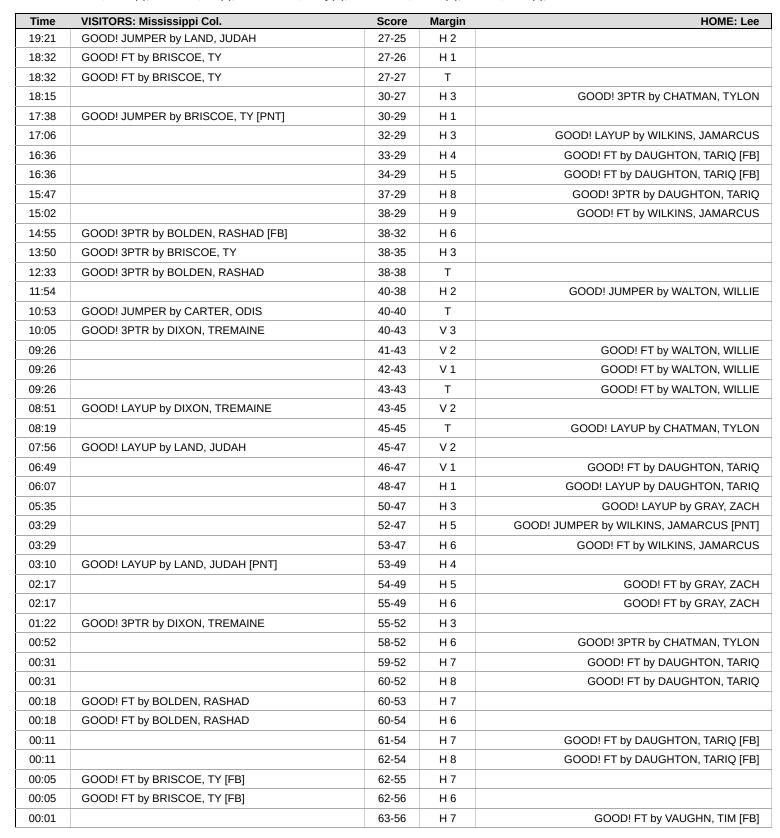

# Official Play-By-Play Mississippi Col. vs Lee First Half

#### January 09, 2025 at Walker Arena - Cleveland, Tenn.