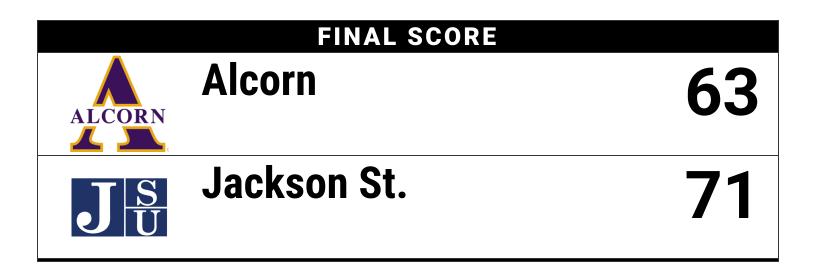

# Official Box Score Alcorn vs Jackson St. Game Totals -- Final Statistics February 22, 2025 at Lee E. Williams Athletics and Assembly Center - Jackson, Miss.

## Alcorn 63

| No. | Player               | s | Pts | FG    | 3FG  | FT   | OR | DR | TR | PF | А | то | Blk | Stl | Min | +/- |
|-----|----------------------|---|-----|-------|------|------|----|----|----|----|---|----|-----|-----|-----|-----|
| 01  | PAJEAUD, MICHAEL     | G | 12  | 6-11  | 0-0  | 0-0  | 1  | 2  | 3  | 3  | 0 | 1  | 1   | 0   | 34  | -6  |
| 07  | LUAL, JULIAN         | F | 3   | 1-5   | 1-4  | 0-0  | 2  | 0  | 2  | 0  | 1 | 0  | 0   | 0   | 13  | -9  |
| 09  | GAINES-WYATT, JALYKE | G | 13  | 5-15  | 1-4  | 2-2  | 0  | 4  | 4  | 1  | 5 | 1  | 0   | 1   | 33  | -8  |
| 11  | TANKERSLEY, MARCUS   | G | 18  | 9-19  | 0-2  | 0-0  | 0  | 1  | 1  | 0  | 0 | 0  | 0   | 0   | 31  | -15 |
| 15  | BINET, DJAHI         | F | 9   | 4-6   | 0-0  | 1-1  | 4  | 4  | 8  | 1  | 0 | 0  | 0   | 1   | 30  | -14 |
| 00  | MITCHELL, JOSH       | F | 0   | 0-0   | 0-0  | 0-0  | 1  | 2  | 3  | 2  | 0 | 0  | 0   | 0   | 9   | 4   |
| 02  | CORNELIUS, KEIONTE   | G | 3   | 1-4   | 1-3  | 0-0  | 0  | 0  | 0  | 0  | 2 | 0  | 0   | 0   | 10  | -8  |
| 03  | WILLIAMS, DAVIAN     | G | 3   | 0-7   | 0-3  | 3-5  | 3  | 3  | 6  | 1  | 1 | 1  | 0   | 1   | 18  | 7   |
| 08  | MCDANIELS, TYCEN     | G | 0   | 0-0   | 0-0  | 0-0  | 0  | 0  | 0  | 0  | 0 | 0  | 0   | 0   | 2   | 4   |
| 14  | BUTLER, CAMERON      | G | 0   | 0-0   | 0-0  | 0-0  | 0  | 0  | 0  | 1  | 0 | 0  | 0   | 0   | 3   | 4   |
| 21  | FOMAN, KAMERON       | G | 2   | 1-2   | 0-0  | 0-2  | 1  | 2  | 3  | 1  | 0 | 0  | 0   | 1   | 7   | 6   |
| 23  | BRASTER, DANIEL      | F | 0   | 0-1   | 0-1  | 0-0  | 0  | 0  | 0  | 0  | 0 | 0  | 0   | 0   | 4   | -5  |
| 24  | HARRIED, DEL'JAYVIEN | G | 0   | 0-0   | 0-0  | 0-0  | 0  | 0  | 0  | 2  | 0 | 0  | 0   | 0   | 5   | 0   |
|     | TEAM                 |   |     |       |      |      | 2  | 2  | 4  | 0  |   | 1  |     |     |     |     |
|     | TOTALS               |   | 63  | 27-70 | 3-17 | 6-10 | 14 | 20 | 34 | 12 | 9 | 4  | 1   | 4   | 199 |     |
|     |                      |   |     |       |      |      |    |    |    |    | - |    |     |     |     |     |

# Jackson St. 71

| No. | Player              | S | Pts | FG    | 3FG  | FT    | OR | DR | TR | PF | А  | то | Blk | Stl | Min | +/- |
|-----|---------------------|---|-----|-------|------|-------|----|----|----|----|----|----|-----|-----|-----|-----|
| 01  | MCMILLIAN, DORIAN   | G | 2   | 1-8   | 0-4  | 0-0   | 0  | 6  | 6  | 2  | 1  | 1  | 2   | 1   | 27  | 5   |
| 05  | HUNT, KEIVEON       | G | 16  | 5-10  | 2-3  | 4-4   | 1  | 2  | 3  | 2  | 5  | 2  | 0   | 1   | 33  | 9   |
| 07  | GRANT, SHANNON      | F | 25  | 11-11 | 0-0  | 3-3   | 0  | 4  | 4  | 3  | 2  | 1  | 4   | 0   | 34  | 11  |
| 13  | MANSEL, ROMELLE     | F | 8   | 4-6   | 0-1  | 0-2   | 2  | 7  | 9  | 0  | 4  | 0  | 4   | 1   | 37  | 9   |
| 24  | RUFFIN, DAESHUN     | G | 10  | 3-6   | 0-1  | 4-4   | 0  | 9  | 9  | 1  | 5  | 1  | 0   | 0   | 31  | 4   |
| 00  | HOOVER, TAMARION    | G | 7   | 3-4   | 1-2  | 0-0   | 1  | 1  | 2  | 2  | 0  | 0  | 0   | 0   | 13  | 1   |
| 03  | MITCHELL JR., JAYME | F | 3   | 1-6   | 1-5  | 0-0   | 0  | 0  | 0  | 1  | 2  | 2  | 1   | 0   | 23  | 1   |
|     | TEAM                |   |     |       |      |       | 0  | 2  | 2  | 0  |    | 3  |     |     |     |     |
|     | TOTALS              |   | 71  | 28-51 | 4-16 | 11-13 | 4  | 31 | 35 | 11 | 19 | 10 | 11  | 3   | 199 |     |