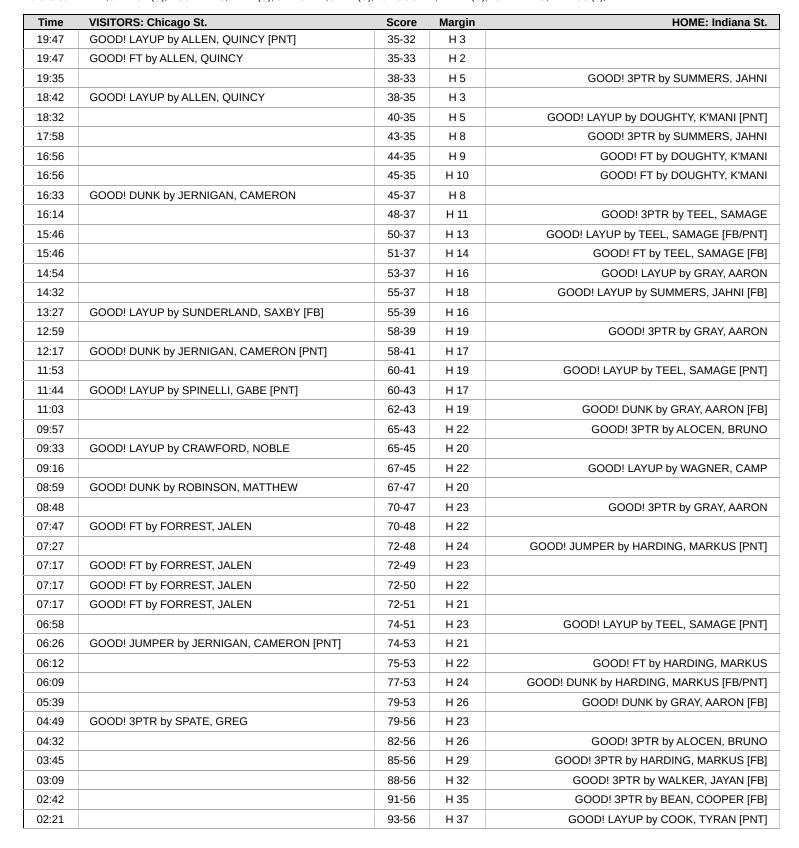

| Time  | VISITORS: Chicago St.                       | Score | Margin | HOME: Indiana St.                     |
|-------|---------------------------------------------|-------|--------|---------------------------------------|
| 19:37 |                                             |       |        | MISSED 3PTR by WAGNER, CAMP           |
| 19:31 |                                             |       |        | REBOUND (OFF) by DOUGHTY, K'MANI      |
| 19:30 |                                             |       |        | MISSED LAYUP by DOUGHTY, K'MANI       |
| 19:27 | REBOUND (DEF) by ALLEN, QUINCY              |       |        |                                       |
| 19:15 | TURNOVER (BADPASS) by CRAWFORD, NOBLE       |       |        |                                       |
| 19:15 |                                             |       |        | STEAL by TEEL, SAMAGE                 |
| 19:06 |                                             |       |        | TURNOVER (BADPASS) by WAGNER, CAMP    |
| 18:56 | GOOD! LAYUP by CRAWFORD, NOBLE [PNT]        | 0-2   | V 2    |                                       |
| 18:33 |                                             |       |        | MISSED 3PTR by DOUGHTY, K'MANI        |
| 18:29 |                                             |       |        | REBOUND (OFF) by HARDING, MARKUS      |
| 18:27 |                                             | 2-2   | Т      | GOOD! LAYUP by HARDING, MARKUS [PNT]  |
| 18:09 | TURNOVER (OUTOFBOUNDS) by SUNDERLAND, SAXBY |       |        |                                       |
| 17:55 |                                             |       |        | MISSED LAYUP by SUMMERS, JAHNI        |
| 17:53 | REBOUND (DEF) by ALLEN, QUINCY              |       |        |                                       |
| 17:39 | MISSED 3PTR by CRAWFORD, NOBLE              |       |        |                                       |
| 17:37 |                                             |       |        | REBOUND (DEF) by TEEL, SAMAGE         |
| 17:23 |                                             |       |        | MISSED 3PTR by TEEL, SAMAGE           |
| 17:19 | REBOUND (DEF) by DELANCY, CJ                |       |        |                                       |
| 17:06 | MISSED 3PTR by ALLEN, QUINCY                |       |        |                                       |
| 17:04 |                                             |       |        | REBOUND (DEF) by HARDING, MARKUS      |
| 16:56 |                                             | 4-2   | H 2    | GOOD! LAYUP by SUMMERS, JAHNI [PNT]   |
| 16:56 |                                             |       |        | ASSIST by HARDING, MARKUS             |
| 16:23 | MISSED 3PTR by CRAWFORD, NOBLE              |       |        | ·                                     |
| 16:20 |                                             |       |        | REBOUND (DEF) by HARDING, MARKUS      |
| 16:15 |                                             |       |        | MISSED 3PTR by WAGNER, CAMP           |
| 16:12 |                                             |       |        | REBOUND (OFF) by TEAM                 |
| 16:12 | FOUL (PERSONAL) by DELANCY, CJ              |       |        | , ,                                   |
| 16:12 | SUB OUT: DELANCY, CJ                        |       |        |                                       |
| 16:12 | SUB IN: JERNIGAN, CAMERON                   |       |        |                                       |
| 16:01 |                                             |       |        | TURNOVER (BADPASS) by DOUGHTY, K'MANI |
| 16:01 | STEAL by SUNDERLAND, SAXBY                  |       |        |                                       |
| 15:54 | GOOD! DUNK by ALLEN, QUINCY [FB]            | 4-4   | Т      |                                       |
| 15:54 | ASSIST by SUNDERLAND, SAXBY                 |       | ·      |                                       |
| 15:35 | ACCION BY CONDEND WE, ONCE I                | 6-4   | H 2    | GOOD! JUMPER by HARDING, MARKUS       |
| 15:35 |                                             | 0 4   | 112    | ASSIST by TEEL, SAMAGE                |
| 15:35 | FOUL (PERSONAL) by CRAWFORD, NOBLE          |       |        | Accided by Feel, Critish to E         |
| 15:35 | 1 COE (1 ENGONAE) BY CIVAWI OND, NOBEE      |       |        | SUB OUT: DOUGHTY, K'MANI              |
| 15:35 |                                             |       |        | SUB IN: GRAY, AARON                   |
| 15:35 | SUB OUT: CRAWFORD, NOBLE                    |       |        | 30B IIV. GITAT, AARON                 |
| 15:35 | SUB OUT: SPINELLI, GABE                     |       |        |                                       |
| 15:35 | SUB IN: ROBINSON, MATTHEW                   |       |        |                                       |
| 15:35 | SUB IN: FORREST, JALEN                      |       |        |                                       |
| 15:35 | SOB IN. 1 ORREST, SALLIN                    |       |        |                                       |
| 15:35 |                                             |       |        | MISSED FT by HARDING, MARKUS          |
|       | DEDOUND (DEE) by JEDNICAN CAMEDON           |       |        | WIISSED FT BY HARDING, WARKOS         |
| 15:35 | REBOUND (DEF) by JERNIGAN, CAMERON          | 0.7   | V/ 1   |                                       |
| 15:24 | GOOD! 3PTR by JERNIGAN, CAMERON             | 6-7   | V 1    | MICCED 2DTD by CDAY AADON             |
| 15:08 | DEPOLIND (DEE) by CLINDEDLAND, CAVDY        |       |        | MISSED 3PTR by GRAY, AARON            |
| 15:05 | REBOUND (DEF) by SUNDERLAND, SAXBY          |       |        |                                       |
| 14:49 | MISSED 3PTR by FORREST, JALEN               |       |        | DEBOUND (255) 1                       |
| 14:45 | FOUL (DEDCOMAL) by CUMDED! AND CAYOU        |       |        | REBOUND (DEF) by GRAY, AARON          |
| 14:41 | FOUL (PERSONAL) by SUNDERLAND, SAXBY        |       | -      | 00001571 7551 0111157                 |
| 14:41 |                                             | 7-7   | Т      | GOOD! FT by TEEL, SAMAGE [FB]         |
| 14:41 |                                             |       |        | SUB OUT: WAGNER, CAMP                 |
| 14:41 |                                             |       |        | SUB OUT: HARDING, MARKUS              |
| 14:41 |                                             |       |        | SUB IN: ALOCEN, BRUNO                 |
| 14:41 |                                             |       |        | SUB IN: DAUGHTRY, JADEN               |
| 14:41 | SUB OUT: SUNDERLAND, SAXBY                  |       |        |                                       |
| 14:41 | SUB OUT: ALLEN, QUINCY                      |       |        |                                       |
| 14:41 | SUB IN: CRAWFORD, NOBLE                     |       |        |                                       |
| 14:41 | SUB IN: SPINELLI, GABE                      |       |        |                                       |
| 14:41 |                                             |       |        | MISSED FT by TEEL, SAMAGE             |

| Time           | VISITORS: Chicago St.                                               | Score | Margin | HOME: Indiana St.                    |
|----------------|---------------------------------------------------------------------|-------|--------|--------------------------------------|
| 14:41          | REBOUND (DEF) by JERNIGAN, CAMERON                                  |       |        |                                      |
| 14:34          | TURNOVER (BADPASS) by JERNIGAN, CAMERON                             |       |        |                                      |
| 14:34          |                                                                     |       |        | STEAL by SUMMERS, JAHNI              |
| 14:07          | FOUL (PERSONAL) by ROBINSON, MATTHEW                                |       |        |                                      |
| 14:07          |                                                                     | 8-7   | H 1    | GOOD! FT by ALOCEN, BRUNO            |
| 14:07<br>14:07 | REBOUND (DEF) by CRAWFORD, NOBLE                                    |       |        | MISSED FT by ALOCEN, BRUNO           |
| 13:43          | MISSED JUMPER by CRAWFORD, NOBLE                                    |       |        |                                      |
| 13:36          | REBOUND (OFF) by JERNIGAN, CAMERON                                  |       |        |                                      |
| 13:36          | GOOD! JUMPER by JERNIGAN, CAMERON                                   | 8-9   | V 1    |                                      |
| 13:24          |                                                                     |       |        | TURNOVER (TRAVEL) by DAUGHTRY, JADEN |
| 13:24          | SUB OUT: ROBINSON, MATTHEW                                          |       |        |                                      |
| 13:24          | SUB IN: SUNDERLAND, SAXBY                                           |       |        |                                      |
| 13:01          | GOOD! LAYUP by SUNDERLAND, SAXBY                                    | 8-11  | V 3    |                                      |
| 12:37          |                                                                     | 11-11 | Т      | GOOD! 3PTR by TEEL, SAMAGE           |
| 12:37          |                                                                     |       |        | ASSIST by ALOCEN, BRUNO              |
| 12:11          | COOD ET by FORDEST 1ALEN                                            | 11 12 | \/1    | FOUL (PERSONAL) by SUMMERS, JAHNI    |
| 12:05<br>12:05 | GOOD! FT by FORREST, JALEN  MISSED FT by FORREST, JALEN             | 11-12 | V 1    |                                      |
| 12:05          | WIGGEDT T BY FORKEST, SALEN                                         |       |        | REBOUND (DEF) by DAUGHTRY, JADEN     |
| 11:36          |                                                                     | 13-12 | H1     | GOOD! LAYUP by ALOCEN, BRUNO         |
| 11:31          |                                                                     |       |        | SUB OUT: SUMMERS, JAHNI              |
| 11:31          |                                                                     |       |        | SUB IN: WAGNER, CAMP                 |
| 11:31          | SUB OUT: JERNIGAN, CAMERON                                          |       |        |                                      |
| 11:31          | SUB OUT: CRAWFORD, NOBLE                                            |       |        |                                      |
| 11:31          | SUB IN: MCKOY, JR.,TROY                                             |       |        |                                      |
| 11:31          | SUB IN: DELANCY, CJ                                                 |       |        |                                      |
| 10:52          |                                                                     |       |        | SUB OUT: DAUGHTRY, JADEN             |
| 10:52          |                                                                     |       |        | SUB IN: HARDING, MARKUS              |
| 10:52          | SUB OUT: DELANCY, CJ                                                |       |        |                                      |
| 10:52          | SUB IN: JERNIGAN, CAMERON                                           |       |        |                                      |
| 10:51<br>10:51 | MISSED 3PTR by SUNDERLAND, SAXBY REBOUND (OFF) by JERNIGAN, CAMERON |       |        |                                      |
| 10:51          | REBOUND (OFF) By JERNIGAN, CAMERON                                  |       |        | FOUL (PERSONAL) by GRAY, AARON       |
| 10:51          | MISSED 3PTR by FORREST, JALEN                                       |       |        | FOUL (FERSONAL) BY GRAT, AARON       |
| 10:48          | REBOUND (OFF) by SUNDERLAND, SAXBY                                  |       |        |                                      |
| 10:48          | TREBOOND (CITY B) CONDENE MAD, CAUSE                                |       |        | FOUL (PERSONAL) by GRAY, AARON       |
| 10:48          | GOOD! FT by SUNDERLAND, SAXBY [FB]                                  | 13-13 | Т      |                                      |
| 10:48          |                                                                     |       |        | SUB OUT: GRAY, AARON                 |
| 10:48          |                                                                     |       |        | SUB IN: DOUGHTY, K'MANI              |
| 10:48          | SUB OUT: FORREST, JALEN                                             |       |        |                                      |
| 10:48          | SUB IN: ALLEN, QUINCY                                               |       |        |                                      |
| 10:48          | GOOD! FT by SUNDERLAND, SAXBY [FB]                                  | 13-14 | V 1    |                                      |
| 10:47          |                                                                     |       |        | MISSED 3PTR by WAGNER, CAMP          |
| 10:45          |                                                                     |       |        | REBOUND (OFF) by HARDING, MARKUS     |
| 10:45          | OTEAL by ALLEN CHINOY                                               |       |        | TURNOVER (BADPASS) by ALOCEN, BRUNO  |
| 10:45          | STEAL by ALLEN, QUINCY                                              |       |        |                                      |
| 10:43<br>10:39 | MISSED LAYUP by ALLEN, QUINCY REBOUND (OFF) by SUNDERLAND, SAXBY    |       |        |                                      |
| 10:38          | MISSED LAYUP by SUNDERLAND, SAXBY                                   |       |        |                                      |
| 10:34          |                                                                     |       |        | REBOUND (DEF) by HARDING, MARKUS     |
| 10:34          | FOUL (PERSONAL) by SUNDERLAND, SAXBY                                |       |        | ( , , , , ,                          |
| 10:34          | FOUL (TECH) by SUNDERLAND, SAXBY                                    |       |        |                                      |
| 10:34          |                                                                     | 14-14 | Т      | GOOD! FT by WAGNER, CAMP [FB]        |
| 10:34          |                                                                     | 15-14 | H1     | GOOD! FT by WAGNER, CAMP [FB]        |
| 10:34          |                                                                     |       |        | SUB OUT: TEEL, SAMAGE                |
| 10:34          |                                                                     |       |        | SUB IN: COOK, TYRAN                  |
| 10:34          | SUB OUT: SUNDERLAND, SAXBY                                          |       |        |                                      |
| 10:34          | SUB IN: ROBINSON, MATTHEW                                           |       |        | 1110050 00551                        |
| 10:10          | DEPOLIND (DEE) by CRINELL CARE                                      |       |        | MISSED 3PTR by ALOCEN, BRUNO         |
| 10:05          | REBOUND (DEF) by SPINELLI, GABE                                     | 15.10 | V/1    |                                      |
| 09:54<br>09:54 | GOOD! LAYUP by SPINELLI, GABE [PNT]                                 | 15-16 | V 1    | FOUL (PERSONAL) by COOK, TYRAN       |
| 09:54          | GOOD! FT by SPINELLI, GABE                                          | 15-17 | V 2    | FOOL (PERSONAL) BY COOK, TYRAN       |
| 09:54          | SUB OUT: MCKOY, JR.,TROY                                            | 10-17 | v Z    |                                      |
| 09:54          | SUB IN: CRAWFORD, NOBLE                                             |       |        |                                      |
| 09:44          | FOUL (PERSONAL) by CRAWFORD, NOBLE                                  |       |        |                                      |
| 09:44          | , , , , , , , , , , , , , , , , , , , ,                             | 16-17 | V 1    | GOOD! FT by DOUGHTY, K'MANI          |
| 09:44          |                                                                     | 17-17 | T      | GOOD! FT by DOUGHTY, K'MANI          |
| 09:31          | MISSED LAYUP by SPINELLI, GABE                                      |       |        |                                      |
| 09:31          |                                                                     |       |        | BLOCK by HARDING, MARKUS             |
|                |                                                                     |       |        |                                      |