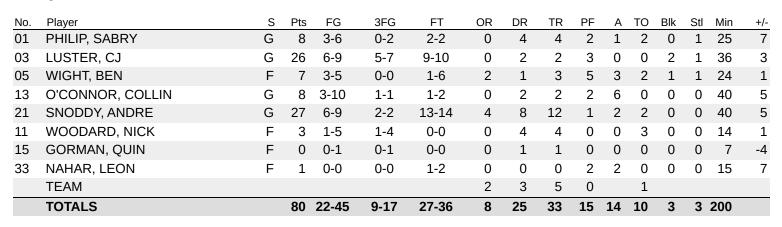

## Stony Brook 80

| 2nd Half<br>Game          | 12-22<br>22-45 | 55%<br><b>48.9%</b> | 5-8<br><b>9-17</b> | 63%  | 20-28<br>27-36 | 71%<br><b>75.0%</b> | Largest lead: By 5 at 2nd-00:02<br>Technical Fouls: None. |
|---------------------------|----------------|---------------------|--------------------|------|----------------|---------------------|-----------------------------------------------------------|
| 1st Half                  | 10-23          | 43%                 | 4-9                | 44%  | 7-8            | 88%                 | Biggest Run: 8-0                                          |
| Shooting By Period Period | FG             | FG%                 | 3FG                | 3FG% | FT             | FT%                 | Deadball Rebounds: 4,0<br>Last FG: 2nd-01:14              |

## Hofstra 75

Charting D. Devied

| No. | Player            | S | Pts | FG    | 3FG   | FT    | OR | DR | TR | PF | Α  | ТО | Blk | Stl | Min | +/- |
|-----|-------------------|---|-----|-------|-------|-------|----|----|----|----|----|----|-----|-----|-----|-----|
| 01  | GADSDEN, TJ       | G | 5   | 2-7   | 1-5   | 0-0   | 2  | 3  | 5  | 5  | 0  | 0  | 1   | 1   | 36  | -4  |
| 05  | DAVIS, CRUZ       | G | 24  | 9-13  | 4-6   | 2-2   | 0  | 1  | 1  | 2  | 4  | 1  | 0   | 2   | 40  | -5  |
| 07  | ARANGUREN, JEAN   | G | 17  | 6-15  | 2-4   | 3-6   | 0  | 2  | 2  | 1  | 9  | 4  | 1   | 1   | 36  | -6  |
| 12  | GRAHAM, MICHAEL   | С | 13  | 4-6   | 0-0   | 5-6   | 6  | 4  | 10 | 3  | 2  | 0  | 0   | 0   | 22  | 0   |
| 25  | PLOTNIKOV, GERMAN | G | 3   | 1-6   | 1-3   | 0-0   | 0  | 1  | 1  | 4  | 2  | 0  | 1   | 2   | 19  | -4  |
| 02  | SANDERS, JAQUAN   | G | 0   | 0-2   | 0-2   | 0-0   | 0  | 0  | 0  | 0  | 0  | 0  | 0   | 0   | 4   | -2  |
| 03  | FARMER, KHALIL    | G | 3   | 1-5   | 1-3   | 0-0   | 0  | 0  | 0  | 1  | 1  | 1  | 0   | 0   | 9   | -2  |
| 04  | DECADY, JOSHUA    | F | 1   | 0-0   | 0-0   | 1-2   | 1  | 0  | 1  | 0  | 0  | 0  | 0   | 0   | 4   | 2   |
| 24  | PARNELL, ERIC     | G | 6   | 2-5   | 2-5   | 0-0   | 0  | 1  | 1  | 2  | 1  | 0  | 0   | 1   | 12  | -1  |
| 33  | SUNDAY, SILAS     | F | 3   | 1-2   | 0-0   | 1-2   | 1  | 6  | 7  | 3  | 0  | 1  | 3   | 0   | 17  | -3  |
|     | TEAM              |   |     |       |       |       | 4  | 2  | 6  | 0  |    | 0  |     |     |     |     |
|     | TOTALS            |   | 75  | 26-61 | 11-28 | 12-18 | 14 | 20 | 34 | 21 | 19 | 7  | 6   | 7   | 200 |     |
|     |                   |   |     |       |       |       |    |    |    |    |    |    |     |     |     |     |