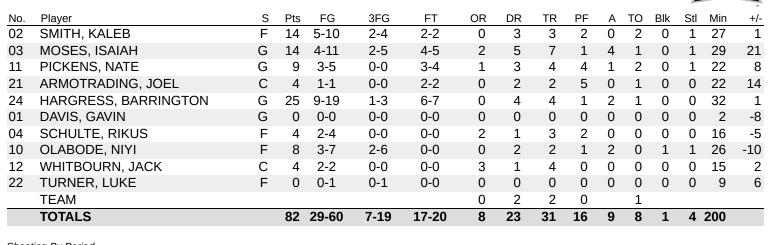

# **UC Riverside 35**

| No. | Player               | S | Pts | FG    | 3FG  | FT  | OR | DR | TR | PF | Α | ТО | Blk | Stl | Min | +/- |
|-----|----------------------|---|-----|-------|------|-----|----|----|----|----|---|----|-----|-----|-----|-----|
| 02  | SMITH, KALEB         | F | 9   | 4-8   | 1-3  | 0-0 | 0  | 2  | 2  | 1  | 0 | 0  | 0   | 1   | 16  | 0   |
| 03  | MOSES, ISAIAH        | G | 3   | 1-5   | 1-2  | 0-0 | 2  | 4  | 6  | 1  | 2 | 0  | 0   | 0   | 14  | 6   |
| 11  | PICKENS, NATE        | G | 4   | 2-3   | 0-0  | 0-0 | 0  | 2  | 2  | 2  | 1 | 1  | 0   | 1   | 12  | 6   |
| 21  | ARMOTRADING, JOEL    | С | 2   | 1-1   | 0-0  | 0-0 | 0  | 1  | 1  | 2  | 0 | 1  | 0   | 0   | 9   | 7   |
| 24  | HARGRESS, BARRINGTON | G | 11  | 5-11  | 1-2  | 0-0 | 0  | 1  | 1  | 0  | 2 | 0  | 0   | 0   | 17  | -1  |
| 01  | DAVIS, GAVIN         | G | 0   | 0-0   | 0-0  | 0-0 | 0  | 0  | 0  | 0  | 0 | 0  | 0   | 0   | 2   | -8  |
| 04  | SCHULTE, RIKUS       | F | 2   | 1-3   | 0-0  | 0-0 | 2  | 0  | 2  | 1  | 0 | 0  | 0   | 0   | 6   | -8  |
| 10  | OLABODE, NIYI        | F | 0   | 0-3   | 0-3  | 0-0 | 0  | 0  | 0  | 0  | 1 | 0  | 1   | 0   | 12  | -6  |
| 12  | WHITBOURN, JACK      | С | 4   | 2-2   | 0-0  | 0-0 | 2  | 1  | 3  | 0  | 0 | 0  | 0   | 0   | 9   | -1  |
| 22  | TURNER, LUKE         | F | 0   | 0-1   | 0-1  | 0-0 | 0  | 0  | 0  | 0  | 0 | 0  | 0   | 0   | 3   | 0   |
|     | TEAM                 |   |     |       |      |     | 0  | 0  | 0  | 0  |   | 0  |     |     |     |     |
|     | TOTALS               |   | 35  | 16-37 | 3-11 | 0-0 | 6  | 11 | 17 | 7  | 6 | 2  | 1   | 2   | 100 |     |
|     |                      |   |     |       |      |     |    |    |    |    |   |    |     |     |     |     |