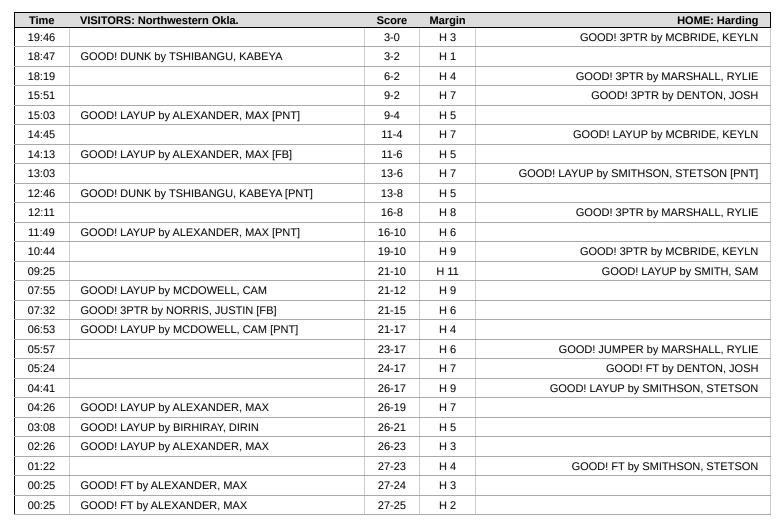

| Time  | VISITORS: Northwestern Okla.             | Score | Margin | HOME: Harding                           |
|-------|------------------------------------------|-------|--------|-----------------------------------------|
| 19:46 |                                          | 3-0   | H 3    | GOOD! 3PTR by MCBRIDE, KEYLN            |
| 19:46 |                                          |       |        | ASSIST by MARSHALL, RYLIE               |
| 19:35 | TURNOVER (LOSTBALL) by ALEXANDER, MAX    |       |        |                                         |
| 19:16 |                                          |       |        | MISSED 3PTR by SMITH, SAM               |
| 19:13 |                                          |       |        | REBOUND (OFF) by MARSHALL, RYLIE        |
| 19:02 |                                          |       |        | MISSED 3PTR by BOOKER, WESLEY           |
| 19:00 | REBOUND (DEF) by MCDOWELL, CAM           |       |        |                                         |
| 18:47 | GOOD! DUNK by TSHIBANGU, KABEYA          | 3-2   | H 1    |                                         |
| 18:47 | ASSIST by ALEXANDER, MAX                 |       |        |                                         |
| 18:19 |                                          | 6-2   | H 4    | GOOD! 3PTR by MARSHALL, RYLIE           |
| 18:19 |                                          |       |        | ASSIST by MCBRIDE, KEYLN                |
| 17:57 | MISSED 3PTR by NORRIS, JUSTIN            |       |        |                                         |
| 17:54 |                                          |       |        | REBOUND (DEF) by BOOKER, WESLEY         |
| 17:45 |                                          |       |        | MISSED 3PTR by MARSHALL, RYLIE          |
| 17:42 | REBOUND (DEF) by TSHIBANGU, KABEYA       |       |        |                                         |
| 17:29 | TURNOVER (LOSTBALL) by TSHIBANGU, KABEYA |       |        |                                         |
| 17:29 |                                          |       |        | STEAL by BOOKER, WESLEY                 |
| 17:22 |                                          |       |        | TURNOVER (TRAVEL) by SMITH, SAM         |
| 17:22 |                                          |       |        | SUB OUT: SMITHSON, STETSON              |
| 17:22 |                                          |       |        | SUB IN: DENTON, JOSH                    |
| 16:54 | MISSED 3PTR by NORRIS, JUSTIN            |       |        |                                         |
| 16:50 |                                          |       |        | REBOUND (DEF) by BOOKER, WESLEY         |
| 16:47 |                                          |       |        | MISSED 3PTR by MARSHALL, RYLIE          |
| 16:45 | REBOUND (DEF) by CLARK, DARAUN           |       |        |                                         |
| 16:33 | MISSED 3PTR by NORRIS, JUSTIN            |       |        |                                         |
| 16:32 | REBOUND (OFF) by TSHIBANGU, KABEYA       |       |        |                                         |
| 16:32 |                                          |       |        | FOUL (PERSONAL) by SMITH, SAM           |
| 16:32 |                                          |       |        | SUB OUT: MARSHALL, RYLIE                |
| 16:32 |                                          |       |        | SUB IN: GILBERT, WYATT                  |
| 16:21 | MISSED 3PTR by MCDOWELL, CAM             |       |        |                                         |
| 16:19 | REBOUND (OFF) by TSHIBANGU, KABEYA       |       |        |                                         |
| 16:17 | MISSED 3PTR by MCDOWELL, CAM             |       |        |                                         |
| 16:15 |                                          |       |        | REBOUND (DEF) by GILBERT, WYATT         |
| 16:06 | FOUL (PERSONAL) by NORRIS, JUSTIN        |       |        |                                         |
| 15:51 |                                          | 9-2   | H 7    | GOOD! 3PTR by DENTON, JOSH              |
| 15:51 |                                          |       |        | ASSIST by GILBERT, WYATT                |
| 15:39 |                                          |       |        | FOUL (PERSONAL) by GILBERT, WYATT       |
| 15:39 |                                          |       |        |                                         |
| 15:39 |                                          |       |        | SUB OUT: BOOKER, WESLEY                 |
| 15:39 |                                          |       |        | SUB IN: GAINES, ORNETTE                 |
| 15:24 | MISSED LAYUP by MCDOWELL, CAM            |       |        |                                         |
| 15:22 |                                          |       |        | REBOUND (DEF) by TEAM                   |
| 15:15 |                                          |       |        | TURNOVER (BADPASS) by GILBERT, WYATT    |
| 15:15 |                                          |       |        | SUB OUT: SMITH, SAM                     |
| 15:15 |                                          |       |        | SUB IN: SMITHSON, STETSON               |
| 15:03 | GOOD! LAYUP by ALEXANDER, MAX [PNT]      | 9-4   | H 5    |                                         |
| 14:45 |                                          | 11-4  | H 7    | GOOD! LAYUP by MCBRIDE, KEYLN           |
| 14:29 | TURNOVER (TRAVEL) by ALEXANDER, MAX      |       |        | 3 3 3 4 2 2                             |
| 14:29 | SUB OUT: CLARK, DARAUN                   |       |        |                                         |
| 14:29 | SUB IN: FEELY, JACKSON                   |       |        |                                         |
| 14:17 |                                          |       |        | TURNOVER (LOSTBALL) by GAINES, ORNETTE  |
| 14:17 | STEAL by ALEXANDER, MAX                  |       |        | , , , , , , , , , , , , , , , , , , , , |
| 14:13 | GOOD! LAYUP by ALEXANDER, MAX [FB]       | 11-6  | H 5    |                                         |
| 14:13 | , , ,                                    |       |        | FOUL (PERSONAL) by MCBRIDE, KEYLN       |
| 14:13 |                                          |       |        | SUB OUT: GILBERT, WYATT                 |
| 14:13 |                                          |       |        | SUB OUT: GAINES, ORNETTE                |
| 14:13 |                                          |       |        | SUB IN: BOOKER, WESLEY                  |
| 14:13 |                                          |       |        | SUB IN: MARSHALL, RYLIE                 |
| 14:13 | MISSED FT by ALEXANDER, MAX              |       |        | OOD III. IMPROFILE, INTEL               |
| 14:13 | SSEDTT BY MELINING                       |       |        | REBOUND (DEF) by SMITHSON, STETSON      |
|       |                                          |       |        |                                         |