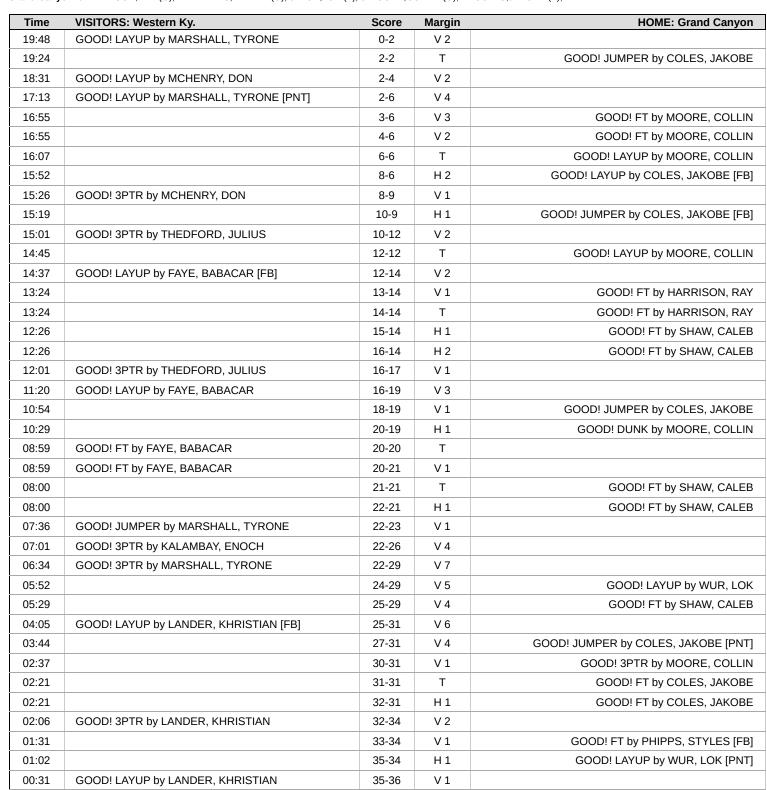

| Time  | VISITORS: Western Ky.                  | Score | Margin | HOME: Grand Canyon                   |
|-------|----------------------------------------|-------|--------|--------------------------------------|
| 19:48 | GOOD! LAYUP by MARSHALL, TYRONE        | 0-2   | V 2    |                                      |
| 19:24 |                                        | 2-2   | T      | GOOD! JUMPER by COLES, JAKOBE        |
| 19:00 | MISSED JUMPER by MARSHALL, TYRONE      |       |        |                                      |
| 18:55 |                                        |       |        | REBOUND (DEF) by WILLIAMS, MAKAIH    |
| 18:44 |                                        |       |        | MISSED JUMPER by WUR, LOK            |
| 18:38 | REBOUND (DEF) by FAYE, BABACAR         |       |        |                                      |
| 18:31 | GOOD! LAYUP by MCHENRY, DON            | 2-4   | V 2    |                                      |
| 18:16 | FOUL (PERSONAL) by MCHENRY, DON        |       |        |                                      |
| 18:16 | SUB OUT: MCHENRY, DON                  |       |        |                                      |
| 18:16 | SUB IN: BAYLESS, BRAXTON               |       |        |                                      |
| 18:16 |                                        |       |        | MISSED 3PTR by WUR, LOK              |
| 18:16 | REBOUND (DEF) by FAYE, BABACAR         |       |        |                                      |
| 18:16 | BLOCK by LANDER, KHRISTIAN             |       |        |                                      |
| 18:11 | MISSED 3PTR by LANDER, KHRISTIAN       |       |        |                                      |
| 18:05 |                                        |       |        | REBOUND (DEF) by COLES, JAKOBE       |
| 18:03 |                                        |       |        | MISSED JUMPER by HARRISON, RAY       |
| 17:56 | REBOUND (DEF) by MARSHALL, TYRONE      |       |        |                                      |
| 17:48 | MISSED JUMPER by MARSHALL, TYRONE      |       |        |                                      |
| 17:44 |                                        |       |        | REBOUND (DEF) by WUR, LOK            |
| 17:35 |                                        |       |        | TURNOVER (LOSTBALL) by COLES, JAKOBE |
| 17:33 |                                        |       |        | SUB OUT: WUR, LOK                    |
| 17:33 |                                        |       |        | SUB IN: SHAW, CALEB                  |
| 17:33 | SUB OUT: FAYE, BABACAR                 |       |        |                                      |
| 17:33 | SUB IN: KALAMBAY, ENOCH                |       |        |                                      |
| 17:13 | GOOD! LAYUP by MARSHALL, TYRONE [PNT]  | 2-6   | V 4    |                                      |
| 16:56 | FOUL (PERSONAL) by BAYLESS, BRAXTON    |       |        |                                      |
| 16:55 |                                        | 3-6   | V 3    | GOOD! FT by MOORE, COLLIN            |
| 16:55 |                                        | 4-6   | V 2    | GOOD! FT by MOORE, COLLIN            |
| 16:43 | MISSED 3PTR by LANDER, KHRISTIAN       |       |        |                                      |
| 16:38 |                                        |       |        | REBOUND (DEF) by COLES, JAKOBE       |
| 16:19 |                                        |       |        | MISSED JUMPER by MOORE, COLLIN       |
| 16:14 |                                        |       |        | REBOUND (OFF) by WILLIAMS, MAKAIH    |
| 16:11 |                                        |       |        | MISSED 3PTR by SHAW, CALEB           |
| 16:08 |                                        |       |        | REBOUND (OFF) by MOORE, COLLIN       |
| 16:07 |                                        | 6-6   | Т      | GOOD! LAYUP by MOORE, COLLIN         |
| 15:58 | TURNOVER (BADPASS) by BAYLESS, BRAXTON |       |        |                                      |
| 15:58 |                                        |       |        | STEAL by COLES, JAKOBE               |
| 15:52 |                                        | 8-6   | H 2    | GOOD! LAYUP by COLES, JAKOBE [FB]    |
| 15:45 |                                        |       |        |                                      |
| 15:35 |                                        |       |        | FOUL (PERSONAL) by MOORE, COLLIN     |
| 15:29 | SUB OUT: BAYLESS, BRAXTON              |       |        |                                      |
| 15:29 | SUB OUT: LANDER, KHRISTIAN             |       |        |                                      |
| 15:29 | SUB OUT: MARSHALL, TYRONE              |       |        |                                      |
| 15:29 | SUB IN: MCHENRY, DON                   |       |        |                                      |
| 15:29 | SUB IN: FAYE, BABACAR                  |       |        |                                      |
| 15:29 | SUB IN: THEDFORD, JULIUS               |       |        |                                      |
| 15:26 | GOOD! 3PTR by MCHENRY, DON             | 8-9   | V 1    |                                      |
| 15:26 | ASSIST by FAYE, BABACAR                |       |        |                                      |
| 15:26 |                                        |       |        | FOUL (PERSONAL) by WILLIAMS, MAKAIH  |
| 15:26 | MISSED FT by MCHENRY, DON              |       |        |                                      |
| 15:26 |                                        |       |        | REBOUND (DEF) by MOORE, COLLIN       |
| 15:19 |                                        | 10-9  | H 1    | GOOD! JUMPER by COLES, JAKOBE [FB]   |
| 15:19 |                                        |       |        | ASSIST by MOORE, COLLIN              |
| 15:01 | GOOD! 3PTR by THEDFORD, JULIUS         | 10-12 | V 2    |                                      |
| 15:01 | ASSIST by KALAMBAY, ENOCH              |       |        |                                      |
| 14:45 | ,                                      | 12-12 | Т      | GOOD! LAYUP by MOORE, COLLIN         |
| 14:37 | GOOD! LAYUP by FAYE, BABACAR [FB]      | 12-14 | V 2    |                                      |
| 14:37 | ASSIST by KALAMBAY, ENOCH              | 22.21 |        |                                      |
| 14:18 |                                        |       |        | MISSED LAYUP by SHAW, CALEB          |
| 14:15 | REBOUND (DEF) by FAYE, BABACAR         |       |        | MICOLD ENTOL BY STINW, CALLED        |
| _ /   | 55.15 (52. ) 5) . / (12, 5/15/16/11)   |       |        | FOUL (PERSONAL) by WILLIAMS, MAKAIH  |