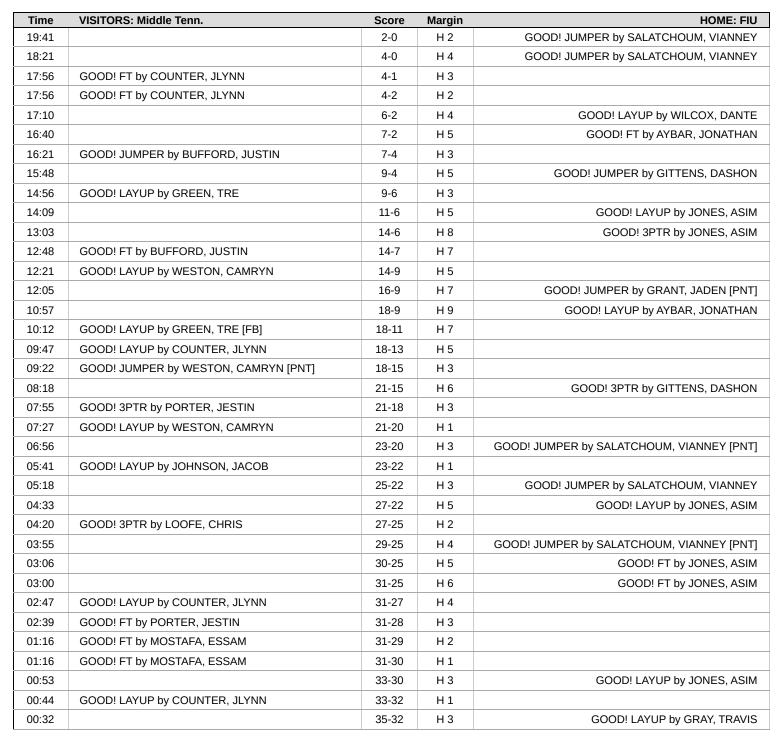

#### Period 1 Starters:

| Time                                                                          | VISITORS: Middle Tenn.                                                                                                      | Score | Margin | HOME: FIU                                                                    |
|-------------------------------------------------------------------------------|-----------------------------------------------------------------------------------------------------------------------------|-------|--------|------------------------------------------------------------------------------|
| 14:31                                                                         | MISSED LAYUP by PORTER, JESTIN                                                                                              |       |        |                                                                              |
| 14:31                                                                         |                                                                                                                             |       |        | BLOCK by GRAY, TRAVIS                                                        |
| 14:25                                                                         |                                                                                                                             |       |        | REBOUND (DEF) by GRAY, TRAVIS                                                |
| 14:18                                                                         |                                                                                                                             |       |        | MISSED LAYUP by JONES, ASIM                                                  |
| 14:14                                                                         |                                                                                                                             | 11-6  | H 5    | REBOUND (OFF) by GITTENS, DASHON  GOOD! LAYUP by JONES, ASIM                 |
| 14:09                                                                         |                                                                                                                             | 11-0  | ПЭ     | ASSIST by GITTENS, DASHON                                                    |
| 13:51                                                                         | MISSED JUMPER by WESTON, CAMRYN                                                                                             |       |        | Acolor by Christian, Briotheri                                               |
| 13:48                                                                         |                                                                                                                             |       |        | REBOUND (DEF) by GRAY, TRAVIS                                                |
| 13:41                                                                         |                                                                                                                             |       |        | MISSED JUMPER by GRAY, TRAVIS                                                |
| 13:37                                                                         | REBOUND (DEF) by BUFFORD, JUSTIN                                                                                            |       |        |                                                                              |
| 13:33                                                                         | MISSED 3PTR by GREEN, TRE                                                                                                   |       |        |                                                                              |
| 13:29                                                                         |                                                                                                                             |       |        | REBOUND (DEF) by GRAY, TRAVIS                                                |
| 13:03                                                                         |                                                                                                                             | 14-6  | H 8    | GOOD! 3PTR by JONES, ASIM                                                    |
| 12:48                                                                         | COOR ET by BUEFORD JUSTIN                                                                                                   | 14.7  | 11.7   | FOUL (PERSONAL) by GRAY, TRAVIS                                              |
| 12:48<br>12:48                                                                | GOOD! FT by BUFFORD, JUSTIN                                                                                                 | 14-7  | H 7    | SUB OUT: GITTENS, DASHON                                                     |
| 12:48                                                                         |                                                                                                                             |       |        | SUB OUT: JONES, ASIM                                                         |
| 12:48                                                                         |                                                                                                                             |       |        | SUB OUT: WILCOX, DANTE                                                       |
| 12:48                                                                         |                                                                                                                             |       |        | SUB OUT: WILLIAMS, KOLE                                                      |
| 12:48                                                                         |                                                                                                                             |       |        | SUB IN: WILLIAMSON, ASHTON                                                   |
| 12:48                                                                         |                                                                                                                             |       |        | SUB IN: GRANT, JADEN                                                         |
| 12:48                                                                         |                                                                                                                             |       |        | SUB IN: AYBAR, JONATHAN                                                      |
| 12:48                                                                         |                                                                                                                             |       |        | SUB IN: PRIDGETT JR., GEORGE                                                 |
| 12:48                                                                         | SUB OUT: PORTER, JESTIN                                                                                                     |       |        |                                                                              |
| 12:48                                                                         | SUB OUT: LOOFE, CHRIS                                                                                                       |       |        |                                                                              |
| 12:48                                                                         | SUB IN: COUNTER, JLYNN                                                                                                      |       |        |                                                                              |
| 12:48                                                                         | SUB IN: MOSTAFA, ESSAM                                                                                                      |       |        |                                                                              |
| 12:48<br>12:47                                                                | MISSED FT by BUFFORD, JUSTIN                                                                                                |       |        | REBOUND (DEF) by GRAY, TRAVIS                                                |
| 12:28                                                                         |                                                                                                                             |       |        | MISSED LAYUP by AYBAR, JONATHAN                                              |
| 12:25                                                                         | REBOUND (DEF) by BUFFORD, JUSTIN                                                                                            |       |        | MISSED EATOR BY ATBAIX, SONATTIAN                                            |
| 12:21                                                                         | GOOD! LAYUP by WESTON, CAMRYN                                                                                               | 14-9  | H 5    |                                                                              |
| 12:05                                                                         |                                                                                                                             | 16-9  | H 7    | GOOD! JUMPER by GRANT, JADEN [PNT]                                           |
| 12:05                                                                         |                                                                                                                             |       |        | ASSIST by WILLIAMSON, ASHTON                                                 |
| 11:51                                                                         |                                                                                                                             |       |        |                                                                              |
| 11:51                                                                         | SUB OUT: BUFFORD, JUSTIN                                                                                                    |       |        |                                                                              |
| 11:51                                                                         | SUB IN: ALSTON, TOREY                                                                                                       |       |        |                                                                              |
| 11:45                                                                         | MISSED JUMPER by WESTON, CAMRYN                                                                                             |       |        |                                                                              |
| 11:45                                                                         |                                                                                                                             |       |        | BLOCK by GRAY, TRAVIS                                                        |
| 11:41                                                                         | FOUR (PERCONAL) by ALCTON, TOREY                                                                                            |       |        | REBOUND (DEF) by AYBAR, JONATHAN                                             |
| 11:36<br>11:31                                                                | FOUL (PERSONAL) by ALSTON, TOREY                                                                                            |       |        | MISSED JUMPER by GRAY, TRAVIS                                                |
| 11:31                                                                         | BLOCK by ALSTON, TOREY                                                                                                      |       |        | MIGGED JOINT ER BY GRAT, TRAVIS                                              |
| 11:26                                                                         | REBOUND (DEF) by WESTON, CAMRYN                                                                                             |       |        |                                                                              |
| 11:10                                                                         | MISSED 3PTR by COUNTER, JLYNN                                                                                               |       |        |                                                                              |
| 11:06                                                                         |                                                                                                                             |       |        | REBOUND (DEF) by AYBAR, JONATHAN                                             |
| 10:57                                                                         |                                                                                                                             | 18-9  | H 9    | GOOD! LAYUP by AYBAR, JONATHAN                                               |
| 10:57                                                                         |                                                                                                                             |       |        | ASSIST by WILLIAMSON, ASHTON                                                 |
| 10:36                                                                         |                                                                                                                             |       |        | SUB OUT: GRAY, TRAVIS                                                        |
| 10:36                                                                         | AMOOFF OF A COUNTY TO THE                                                                                                   |       |        | SUB IN: GITTENS, DASHON                                                      |
| 10:29                                                                         | MISSED 3PTR by COUNTER, JLYNN                                                                                               |       |        |                                                                              |
| 10:26                                                                         | REBOUND (OFF) by ALSTON, TOREY                                                                                              |       |        |                                                                              |
| 10:24                                                                         | TURNOVER (LOSTBALL) by ALSTON, TOREY                                                                                        |       |        | STEAL by GRANT, JADEN                                                        |
| 10:24                                                                         |                                                                                                                             |       |        | TURNOVER (LOSTBALL) by GITTENS, DASHON                                       |
| 10:18                                                                         | STEAL by COUNTER, JLYNN                                                                                                     |       |        | . S S. Z. (ESSTEALE) by SITTEMS, DASHON                                      |
| 10:12                                                                         | GOOD! LAYUP by GREEN, TRE [FB]                                                                                              | 18-11 | H 7    |                                                                              |
| 10:12                                                                         | ASSIST by COUNTER, JLYNN                                                                                                    |       |        |                                                                              |
| 09:56                                                                         |                                                                                                                             |       |        | MISSED JUMPER by WILLIAMSON, ASHTON                                          |
| 00.00                                                                         |                                                                                                                             |       |        |                                                                              |
| 09:52                                                                         | REBOUND (DEF) by COUNTER, JLYNN                                                                                             |       |        |                                                                              |
| 09:52<br>09:47                                                                | REBOUND (DEF) by COUNTER, JLYNN GOOD! LAYUP by COUNTER, JLYNN                                                               | 18-13 | H 5    |                                                                              |
| 09:52<br>09:47<br>09:34                                                       | GOOD! LAYUP by COUNTER, JLYNN                                                                                               | 18-13 | H 5    | MISSED 3PTR by AYBAR, JONATHAN                                               |
| 09:52<br>09:47<br>09:34<br>09:30                                              | GOOD! LAYUP by COUNTER, JLYNN  REBOUND (DEF) by ALSTON, TOREY                                                               |       |        | MISSED 3PTR by AYBAR, JONATHAN                                               |
| 09:52<br>09:47<br>09:34<br>09:30<br>09:22                                     | GOOD! LAYUP by COUNTER, JLYNN                                                                                               | 18-13 | H 5    |                                                                              |
| 09:52<br>09:47<br>09:34<br>09:30<br>09:22<br>09:05                            | GOOD! LAYUP by COUNTER, JLYNN  REBOUND (DEF) by ALSTON, TOREY  GOOD! JUMPER by WESTON, CAMRYN [PNT]                         |       |        | MISSED 3PTR by AYBAR, JONATHAN  TURNOVER (BADPASS) by WILLIAMSON, ASHTON     |
| 09:52<br>09:47<br>09:34<br>09:30<br>09:22<br>09:05                            | GOOD! LAYUP by COUNTER, JLYNN  REBOUND (DEF) by ALSTON, TOREY GOOD! JUMPER by WESTON, CAMRYN [PNT]  STEAL by COUNTER, JLYNN |       |        |                                                                              |
| 09:52<br>09:47<br>09:34<br>09:30<br>09:22<br>09:05<br>09:05                   | GOOD! LAYUP by COUNTER, JLYNN  REBOUND (DEF) by ALSTON, TOREY  GOOD! JUMPER by WESTON, CAMRYN [PNT]                         |       |        | TURNOVER (BADPASS) by WILLIAMSON, ASHTON                                     |
| 09:52<br>09:47<br>09:34<br>09:30<br>09:22<br>09:05<br>09:05<br>09:00<br>08:56 | GOOD! LAYUP by COUNTER, JLYNN  REBOUND (DEF) by ALSTON, TOREY GOOD! JUMPER by WESTON, CAMRYN [PNT]  STEAL by COUNTER, JLYNN |       |        | TURNOVER (BADPASS) by WILLIAMSON, ASHTON REBOUND (DEF) by WILLIAMSON, ASHTON |
| 09:52<br>09:47<br>09:34<br>09:30<br>09:22<br>09:05<br>09:05                   | GOOD! LAYUP by COUNTER, JLYNN  REBOUND (DEF) by ALSTON, TOREY GOOD! JUMPER by WESTON, CAMRYN [PNT]  STEAL by COUNTER, JLYNN |       |        | TURNOVER (BADPASS) by WILLIAMSON, ASHTON                                     |