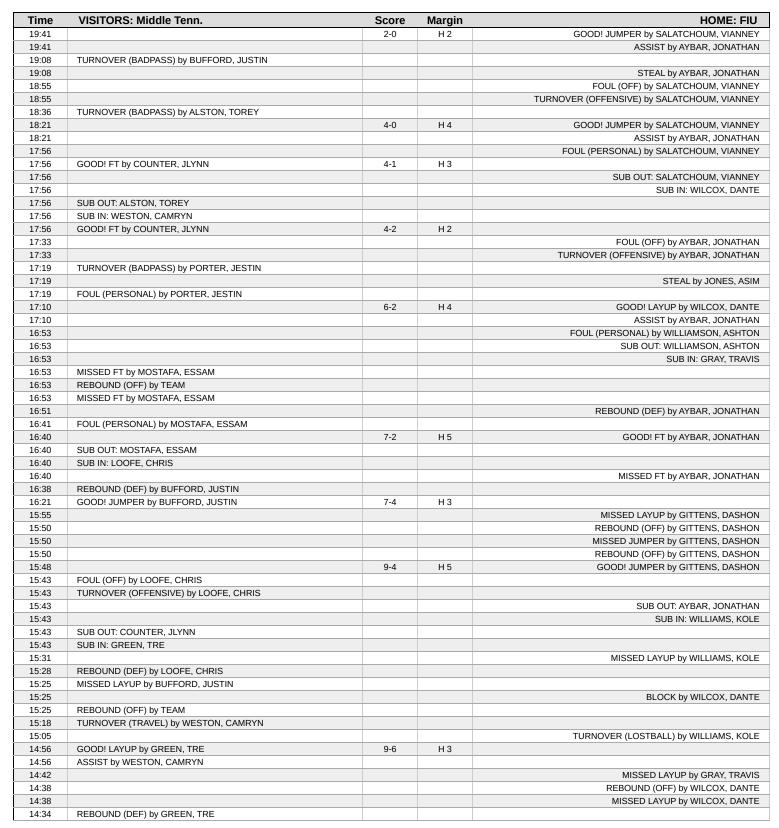

#### Period 1 Starters:

| Time                                                                          | VISITORS: Middle Tenn.                                                                                                      | Score | Margin | HOME: FIU                                                                    |
|-------------------------------------------------------------------------------|-----------------------------------------------------------------------------------------------------------------------------|-------|--------|------------------------------------------------------------------------------|
| 14:31                                                                         | MISSED LAYUP by PORTER, JESTIN                                                                                              |       |        |                                                                              |
| 14:31                                                                         |                                                                                                                             |       |        | BLOCK by GRAY, TRAVIS                                                        |
| 14:25                                                                         |                                                                                                                             |       |        | REBOUND (DEF) by GRAY, TRAVIS                                                |
| 14:18                                                                         |                                                                                                                             |       |        | MISSED LAYUP by JONES, ASIM                                                  |
| 14:14                                                                         |                                                                                                                             | 11-6  | H 5    | REBOUND (OFF) by GITTENS, DASHON  GOOD! LAYUP by JONES, ASIM                 |
| 14:09                                                                         |                                                                                                                             | 11-0  | ПЭ     | ASSIST by GITTENS, DASHON                                                    |
| 13:51                                                                         | MISSED JUMPER by WESTON, CAMRYN                                                                                             |       |        | Acolor by Christian, Briotheri                                               |
| 13:48                                                                         |                                                                                                                             |       |        | REBOUND (DEF) by GRAY, TRAVIS                                                |
| 13:41                                                                         |                                                                                                                             |       |        | MISSED JUMPER by GRAY, TRAVIS                                                |
| 13:37                                                                         | REBOUND (DEF) by BUFFORD, JUSTIN                                                                                            |       |        |                                                                              |
| 13:33                                                                         | MISSED 3PTR by GREEN, TRE                                                                                                   |       |        |                                                                              |
| 13:29                                                                         |                                                                                                                             |       |        | REBOUND (DEF) by GRAY, TRAVIS                                                |
| 13:03                                                                         |                                                                                                                             | 14-6  | H 8    | GOOD! 3PTR by JONES, ASIM                                                    |
| 12:48                                                                         | COOR ET by BUEFORD JUSTIN                                                                                                   | 14.7  | 11.7   | FOUL (PERSONAL) by GRAY, TRAVIS                                              |
| 12:48<br>12:48                                                                | GOOD! FT by BUFFORD, JUSTIN                                                                                                 | 14-7  | H 7    | SUB OUT: GITTENS, DASHON                                                     |
| 12:48                                                                         |                                                                                                                             |       |        | SUB OUT: JONES, ASIM                                                         |
| 12:48                                                                         |                                                                                                                             |       |        | SUB OUT: WILCOX, DANTE                                                       |
| 12:48                                                                         |                                                                                                                             |       |        | SUB OUT: WILLIAMS, KOLE                                                      |
| 12:48                                                                         |                                                                                                                             |       |        | SUB IN: WILLIAMSON, ASHTON                                                   |
| 12:48                                                                         |                                                                                                                             |       |        | SUB IN: GRANT, JADEN                                                         |
| 12:48                                                                         |                                                                                                                             |       |        | SUB IN: AYBAR, JONATHAN                                                      |
| 12:48                                                                         |                                                                                                                             |       |        | SUB IN: PRIDGETT JR., GEORGE                                                 |
| 12:48                                                                         | SUB OUT: PORTER, JESTIN                                                                                                     |       |        |                                                                              |
| 12:48                                                                         | SUB OUT: LOOFE, CHRIS                                                                                                       |       |        |                                                                              |
| 12:48                                                                         | SUB IN: COUNTER, JLYNN                                                                                                      |       |        |                                                                              |
| 12:48                                                                         | SUB IN: MOSTAFA, ESSAM                                                                                                      |       |        |                                                                              |
| 12:48<br>12:47                                                                | MISSED FT by BUFFORD, JUSTIN                                                                                                |       |        | REBOUND (DEF) by GRAY, TRAVIS                                                |
| 12:28                                                                         |                                                                                                                             |       |        | MISSED LAYUP by AYBAR, JONATHAN                                              |
| 12:25                                                                         | REBOUND (DEF) by BUFFORD, JUSTIN                                                                                            |       |        | MISSED EATOR BY ATBAIX, SONATTIAN                                            |
| 12:21                                                                         | GOOD! LAYUP by WESTON, CAMRYN                                                                                               | 14-9  | H 5    |                                                                              |
| 12:05                                                                         |                                                                                                                             | 16-9  | H 7    | GOOD! JUMPER by GRANT, JADEN [PNT]                                           |
| 12:05                                                                         |                                                                                                                             |       |        | ASSIST by WILLIAMSON, ASHTON                                                 |
| 11:51                                                                         |                                                                                                                             |       |        |                                                                              |
| 11:51                                                                         | SUB OUT: BUFFORD, JUSTIN                                                                                                    |       |        |                                                                              |
| 11:51                                                                         | SUB IN: ALSTON, TOREY                                                                                                       |       |        |                                                                              |
| 11:45                                                                         | MISSED JUMPER by WESTON, CAMRYN                                                                                             |       |        |                                                                              |
| 11:45                                                                         |                                                                                                                             |       |        | BLOCK by GRAY, TRAVIS                                                        |
| 11:41                                                                         | FOUR (PERCONAL) by ALCTON, TOREY                                                                                            |       |        | REBOUND (DEF) by AYBAR, JONATHAN                                             |
| 11:36<br>11:31                                                                | FOUL (PERSONAL) by ALSTON, TOREY                                                                                            |       |        | MISSED JUMPER by GRAY, TRAVIS                                                |
| 11:31                                                                         | BLOCK by ALSTON, TOREY                                                                                                      |       |        | MIGGED JOINT ER BY GRAT, TRAVIS                                              |
| 11:26                                                                         | REBOUND (DEF) by WESTON, CAMRYN                                                                                             |       |        |                                                                              |
| 11:10                                                                         | MISSED 3PTR by COUNTER, JLYNN                                                                                               |       |        |                                                                              |
| 11:06                                                                         |                                                                                                                             |       |        | REBOUND (DEF) by AYBAR, JONATHAN                                             |
| 10:57                                                                         |                                                                                                                             | 18-9  | H 9    | GOOD! LAYUP by AYBAR, JONATHAN                                               |
| 10:57                                                                         |                                                                                                                             |       |        | ASSIST by WILLIAMSON, ASHTON                                                 |
| 10:36                                                                         |                                                                                                                             |       |        | SUB OUT: GRAY, TRAVIS                                                        |
| 10:36                                                                         | AMOOFF OF A COUNTY TO THE                                                                                                   |       |        | SUB IN: GITTENS, DASHON                                                      |
| 10:29                                                                         | MISSED 3PTR by COUNTER, JLYNN                                                                                               |       |        |                                                                              |
| 10:26                                                                         | REBOUND (OFF) by ALSTON, TOREY                                                                                              |       |        |                                                                              |
| 10:24                                                                         | TURNOVER (LOSTBALL) by ALSTON, TOREY                                                                                        |       |        | STEAL by GRANT, JADEN                                                        |
| 10:24                                                                         |                                                                                                                             |       |        | TURNOVER (LOSTBALL) by GITTENS, DASHON                                       |
| 10:18                                                                         | STEAL by COUNTER, JLYNN                                                                                                     |       |        | . S S. Z. (ESSTEALE) by SITTEMS, DASHON                                      |
| 10:12                                                                         | GOOD! LAYUP by GREEN, TRE [FB]                                                                                              | 18-11 | H 7    |                                                                              |
| 10:12                                                                         | ASSIST by COUNTER, JLYNN                                                                                                    |       |        |                                                                              |
| 09:56                                                                         |                                                                                                                             |       |        | MISSED JUMPER by WILLIAMSON, ASHTON                                          |
| 00.00                                                                         |                                                                                                                             |       |        |                                                                              |
| 09:52                                                                         | REBOUND (DEF) by COUNTER, JLYNN                                                                                             |       |        |                                                                              |
| 09:52<br>09:47                                                                | REBOUND (DEF) by COUNTER, JLYNN GOOD! LAYUP by COUNTER, JLYNN                                                               | 18-13 | H 5    |                                                                              |
| 09:52<br>09:47<br>09:34                                                       | GOOD! LAYUP by COUNTER, JLYNN                                                                                               | 18-13 | H 5    | MISSED 3PTR by AYBAR, JONATHAN                                               |
| 09:52<br>09:47<br>09:34<br>09:30                                              | GOOD! LAYUP by COUNTER, JLYNN  REBOUND (DEF) by ALSTON, TOREY                                                               |       |        | MISSED 3PTR by AYBAR, JONATHAN                                               |
| 09:52<br>09:47<br>09:34<br>09:30<br>09:22                                     | GOOD! LAYUP by COUNTER, JLYNN                                                                                               | 18-13 | H 5    |                                                                              |
| 09:52<br>09:47<br>09:34<br>09:30<br>09:22<br>09:05                            | GOOD! LAYUP by COUNTER, JLYNN  REBOUND (DEF) by ALSTON, TOREY  GOOD! JUMPER by WESTON, CAMRYN [PNT]                         |       |        | MISSED 3PTR by AYBAR, JONATHAN  TURNOVER (BADPASS) by WILLIAMSON, ASHTON     |
| 09:52<br>09:47<br>09:34<br>09:30<br>09:22<br>09:05                            | GOOD! LAYUP by COUNTER, JLYNN  REBOUND (DEF) by ALSTON, TOREY GOOD! JUMPER by WESTON, CAMRYN [PNT]  STEAL by COUNTER, JLYNN |       |        |                                                                              |
| 09:52<br>09:47<br>09:34<br>09:30<br>09:22<br>09:05<br>09:05                   | GOOD! LAYUP by COUNTER, JLYNN  REBOUND (DEF) by ALSTON, TOREY  GOOD! JUMPER by WESTON, CAMRYN [PNT]                         |       |        | TURNOVER (BADPASS) by WILLIAMSON, ASHTON                                     |
| 09:52<br>09:47<br>09:34<br>09:30<br>09:22<br>09:05<br>09:05<br>09:00<br>08:56 | GOOD! LAYUP by COUNTER, JLYNN  REBOUND (DEF) by ALSTON, TOREY GOOD! JUMPER by WESTON, CAMRYN [PNT]  STEAL by COUNTER, JLYNN |       |        | TURNOVER (BADPASS) by WILLIAMSON, ASHTON REBOUND (DEF) by WILLIAMSON, ASHTON |
| 09:52<br>09:47<br>09:34<br>09:30<br>09:22<br>09:05<br>09:05                   | GOOD! LAYUP by COUNTER, JLYNN  REBOUND (DEF) by ALSTON, TOREY GOOD! JUMPER by WESTON, CAMRYN [PNT]  STEAL by COUNTER, JLYNN |       |        | TURNOVER (BADPASS) by WILLIAMSON, ASHTON                                     |