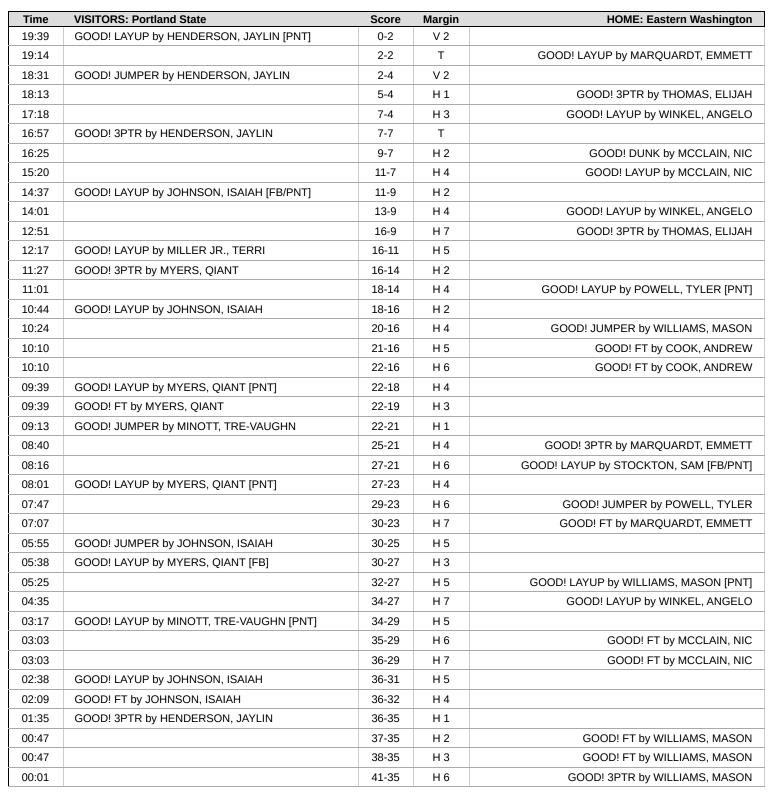

| Time  | VISITORS: Portland State                      | Score | Margin | HOME: Eastern Washington                |
|-------|-----------------------------------------------|-------|--------|-----------------------------------------|
| 19:39 | GOOD! LAYUP by HENDERSON, JAYLIN [PNT]        | 0-2   | V 2    |                                         |
| 19:14 |                                               | 2-2   | Т      | GOOD! LAYUP by MARQUARDT, EMMETT        |
| 18:42 | MISSED JUMPER by JOHNSON, ISAIAH              |       |        |                                         |
| 18:39 | REBOUND (OFF) by MINOTT, TRE-VAUGHN           |       |        |                                         |
| 18:37 | MISSED 3PTR by MYERS, QIANT                   |       |        |                                         |
| 18:34 | REBOUND (OFF) by MILLER JR., TERRI            |       |        |                                         |
| 18:31 | GOOD! JUMPER by HENDERSON, JAYLIN             | 2-4   | V 2    |                                         |
| 18:31 | ASSIST by MILLER JR., TERRI                   |       |        |                                         |
| 18:30 |                                               |       |        | TIMEOUT 30SEC                           |
| 18:30 |                                               |       |        | SUB OUT: POWELL, TYLER                  |
| 18:30 |                                               |       |        | SUB OUT: WILLIAMS, MASON                |
| 18:30 |                                               |       |        | SUB OUT: COOK, ANDREW                   |
| 18:30 |                                               |       |        | SUB OUT: STOCKTON, SAM                  |
| 18:30 |                                               |       |        | SUB OUT: MARQUARDT, EMMETT              |
| 18:30 |                                               |       |        | SUB IN: WINKEL, ANGELO                  |
| 18:30 |                                               |       |        | SUB IN: THOMAS, ELIJAH                  |
| 18:30 |                                               |       |        | SUB IN: ZANKI, VICE                     |
| 18:30 |                                               |       |        | SUB IN: MCCLAIN, NIC                    |
| 18:30 |                                               |       |        | SUB IN: HARTMANN, SEBASTIAN             |
| 18:13 |                                               | 5-4   | H 1    | GOOD! 3PTR by THOMAS, ELIJAH            |
| 18:13 |                                               |       |        | ASSIST by HARTMANN, SEBASTIAN           |
| 17:42 | TURNOVER (BADPASS) by MILLER JR., TERRI       |       |        | . ICCIOT BY THE ICH IN INTER CEDITOTIAN |
| 17:42 | . S S VEI (D. IST 100) By INICLEIN OIL, TENNI |       |        | STEAL by THOMAS, ELIJAH                 |
| 17:18 |                                               | 7-4   | H 3    | GOOD! LAYUP by WINKEL, ANGELO           |
| 17:18 |                                               | 7-4   | 113    | ASSIST by HARTMANN, SEBASTIAN           |
| 16:57 | COODI 2DTD by LIENDEDSON, JAVLIN              | 7-7   | Т      | ASSIST BY HARTIMAININ, SEBASTIAN        |
|       | GOOD! 3PTR by HENDERSON, JAYLIN               | 1-1   | I      |                                         |
| 16:57 | ASSIST by JOHNSON, ISAIAH                     |       |        | MICCED LAVIUD IN AMBRICE AND ELO        |
| 16:34 |                                               |       |        | MISSED LAYUP by WINKEL, ANGELO          |
| 16:34 |                                               |       |        | REBOUND (OFF) by TEAM                   |
| 16:34 | BLOCK by MINOTT, TRE-VAUGHN                   |       |        |                                         |
| 16:25 |                                               | 9-7   | H 2    | GOOD! DUNK by MCCLAIN, NIC              |
| 16:05 | TURNOVER (TRAVEL) by JOHNSON, ISAIAH          |       |        |                                         |
| 16:05 | SUB OUT: MILLER JR., TERRI                    |       |        |                                         |
| 16:05 | SUB IN: FARRELL, COLE                         |       |        |                                         |
| 15:49 |                                               |       |        | TURNOVER (BADPASS) by MCCLAIN, NIC      |
| 15:49 | STEAL by HENDERSON, JAYLIN                    |       |        |                                         |
| 15:30 | TURNOVER (BADPASS) by MYERS, QIANT            |       |        |                                         |
| 15:30 |                                               |       |        |                                         |
| 15:20 |                                               | 11-7  | H 4    | GOOD! LAYUP by MCCLAIN, NIC             |
| 15:20 |                                               |       |        | MISSED LAYUP by MCCLAIN, NIC            |
| 15:20 |                                               |       |        | REBOUND (OFF) by MCCLAIN, NIC           |
| 14:52 | MISSED 3PTR by HENDERSON, JAYLIN              |       |        |                                         |
| 14:49 |                                               |       |        | REBOUND (DEF) by HARTMANN, SEBASTIAN    |
| 14:44 |                                               |       |        | MISSED LAYUP by WINKEL, ANGELO          |
| 14:44 | BLOCK by MINOTT, TRE-VAUGHN                   |       |        | •                                       |
| 14:39 | REBOUND (DEF) by HENDERSON, JAYLIN            |       |        |                                         |
| 14:37 | GOOD! LAYUP by JOHNSON, ISAIAH [FB/PNT]       | 11-9  | H 2    |                                         |
| 14:37 | ASSIST by HENDERSON, JAYLIN                   |       |        |                                         |
| 14:01 |                                               | 13-9  | H 4    | GOOD! LAYUP by WINKEL, ANGELO           |
| 14:01 |                                               | 10 0  | 11.7   | ASSIST by HARTMANN, SEBASTIAN           |
| 13:46 | TURNOVER (OUTOFBOUNDS) by HENDERSON, JAYLIN   |       |        | AGGIOT BY HAILTIMANIN, GEBASTIAN        |
|       | TOTAL (COTOL BOOMDS) BY FIENDERSON, JATLIN    |       |        | CLID OLIT WINIZEL ANGELO                |
| 13:46 |                                               |       |        | SUB OUT: WINKEL, ANGELO                 |
| 13:46 | CUR OUT JOURSON ICAIAU                        |       |        | SUB IN: DZIUBA, PAVLO                   |
| 13:46 | SUB OUT: JOHNSON, ISAIAH                      |       |        |                                         |
| 13:46 | SUB IN: MILLER JR., TERRI                     |       |        |                                         |
| 13:27 |                                               |       |        | TURNOVER (BADPASS) by MCCLAIN, NIC      |
| 13:27 | STEAL by MINOTT, TRE-VAUGHN                   |       |        |                                         |
| 13:19 | MISSED LAYUP by MILLER JR., TERRI             |       |        |                                         |
| 13:17 |                                               |       |        | REBOUND (DEF) by DZIUBA, PAVLO          |
| 12:56 |                                               |       |        | MISSED 3PTR by ZANKI, VICE              |
| 12:52 |                                               |       |        | REBOUND (OFF) by HARTMANN, SEBASTIAN    |