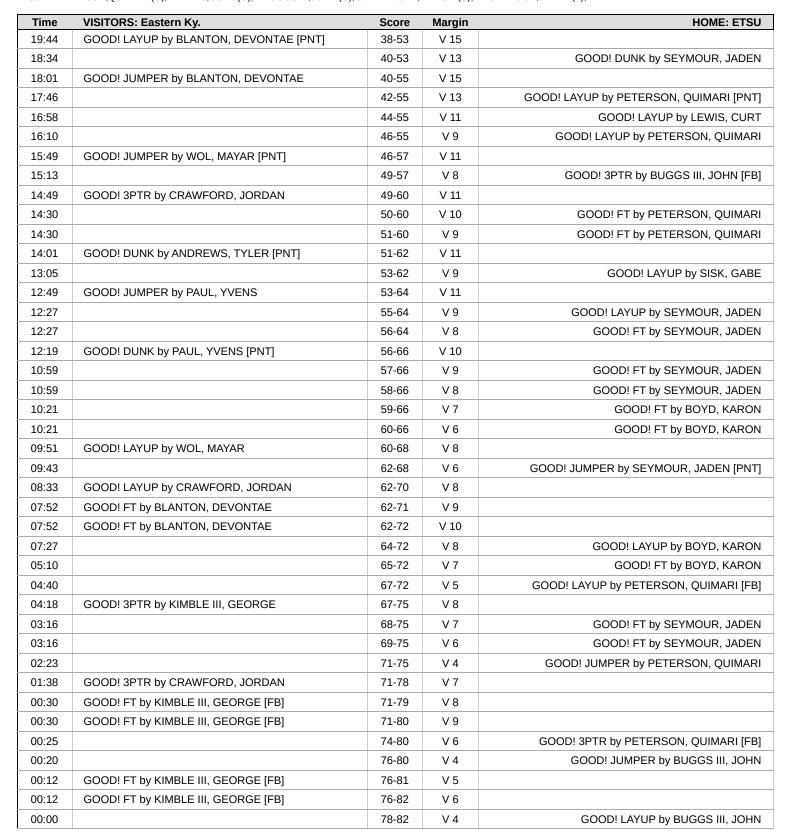

| Time           | VISITORS: Eastern Ky.                                            | Score | Margin | HOME: ETSU                                                   |
|----------------|------------------------------------------------------------------|-------|--------|--------------------------------------------------------------|
| 20:00          |                                                                  |       |        | SUB OUT: STROTHERS, ALLEN                                    |
| 20:00          |                                                                  |       |        | SUB IN: LEWIS, CURT                                          |
| 20:00          | SUB OUT: BUTTRY, TURNER                                          |       |        |                                                              |
| 20:00          | SUB OUT: CRAWFORD, JORDAN                                        |       |        |                                                              |
| 20:00          | SUB OUT: DAVIS, MICAH                                            |       |        |                                                              |
| 20:00          | SUB OUT: PAUL, YVENS                                             |       |        |                                                              |
| 20:00          | SUB IN: KIMBLE III, GEORGE                                       |       |        |                                                              |
| 20:00          | SUB IN: BLANTON, DEVONTAE                                        |       |        |                                                              |
| 20:00          | SUB IN: HOLT, JACKSON                                            |       |        |                                                              |
| 20:00          | SUB IN: MYRICK, MONTAVIOUS                                       |       |        |                                                              |
| 19:49          | MISSED JUMPER by WOL, MAYAR                                      |       |        |                                                              |
| 19:45          | REBOUND (OFF) by BLANTON, DEVONTAE                               | 20.52 | V/15   |                                                              |
| 19:44<br>19:34 | GOOD! LAYUP by BLANTON, DEVONTAE [PNT]                           | 38-53 | V 15   | TUDNOVED /LOCTRALL) by DETERCON OUMARD                       |
|                | CTEAL INVAMEDICK MONTAVIOLIC                                     |       |        | TURNOVER (LOSTBALL) by PETERSON, QUIMARI                     |
| 19:34<br>19:08 | STEAL by MYRICK, MONTAVIOUS                                      |       |        |                                                              |
| 19:05          | MISSED 3PTR by KIMBLE III, GEORGE                                |       |        | DEDOLIND (DEE) by TEAM                                       |
| 18:50          | FOUL (PERSONAL) by KIMBLE III, GEORGE                            |       |        | REBOUND (DEF) by TEAM                                        |
| 18:47          | , , , , , , , , , , , , , , , , , , , ,                          |       |        |                                                              |
| 18:47          | FOUL (PERSONAL) by BLANTON, DEVONTAE SUB OUT: KIMBLE III, GEORGE |       |        |                                                              |
| 18:47          | SUB IN: BUTTRY, TURNER                                           |       |        |                                                              |
| 18:41          | SUB IN. BUTTRY, TURNER                                           |       |        | MICCED 2DTD by DETERCON, OLUMARI                             |
| 18:37          |                                                                  |       |        | MISSED 3PTR by PETERSON, QUIMARI                             |
| 18:34          |                                                                  | 40-53 | V 13   | REBOUND (OFF) by SEYMOUR, JADEN GOOD! DUNK by SEYMOUR, JADEN |
| 18:09          |                                                                  | 40-55 | V 13   | FOUL (PERSONAL) by LEWIS, CURT                               |
| 18:01          | GOOD! JUMPER by BLANTON, DEVONTAE                                | 40-55 | V 15   | FOOL (FERSONAL) BY LEWIS, CORT                               |
| 17:46          | GOOD: JOINIFER BY BLANTON, DEVONTAE                              | 42-55 | V 13   | GOOD! LAYUP by PETERSON, QUIMARI [PNT]                       |
| 17:23          | SUB OUT: HOLT, JACKSON                                           | 42-33 | V 13   | GOOD: LATOR BY PETERSON, QUIMARI [FINT]                      |
| 17:23          | SUB IN: CRAWFORD, JORDAN                                         |       |        |                                                              |
| 17:22          | TURNOVER (OTHER) by MYRICK, MONTAVIOUS                           |       |        |                                                              |
| 17:22          | SUB OUT: MYRICK, MONTAVIOUS                                      |       |        |                                                              |
| 17:22          | SUB IN: PAUL, YVENS                                              |       |        |                                                              |
| 17:03          | JOB IN. FAOL, I VENS                                             |       |        | MISSED JUMPER by SEYMOUR, JADEN                              |
| 16:59          |                                                                  |       |        | REBOUND (OFF) by LEWIS, CURT                                 |
| 16:58          |                                                                  | 44-55 | V 11   | GOOD! LAYUP by LEWIS, CURT                                   |
| 16:37          |                                                                  | 44 00 | V 11   | FOUL (PERSONAL) by SEYMOUR, JADEN                            |
| 16:20          |                                                                  |       |        | FOUL (PERSONAL) by BUGGS III, JOHN                           |
| 16:20          | TURNOVER (BADPASS) by BUTTRY, TURNER                             |       |        | (                                                            |
| 16:10          |                                                                  | 46-55 | V 9    | GOOD! LAYUP by PETERSON, QUIMARI                             |
| 15:49          | GOOD! JUMPER by WOL, MAYAR [PNT]                                 | 46-57 | V 11   |                                                              |
| 15:35          |                                                                  |       |        | MISSED LAYUP by SEYMOUR, JADEN                               |
| 15:32          |                                                                  |       |        | REBOUND (OFF) by BOYD, KARON                                 |
| 15:31          |                                                                  |       |        | MISSED LAYUP by BOYD, KARON                                  |
| 15:31          | BLOCK by BLANTON, DEVONTAE                                       |       |        | , , , , , , , , , , , , , , , , ,                            |
| 15:25          | REBOUND (DEF) by BLANTON, DEVONTAE                               |       |        |                                                              |
| 15:21          | MISSED JUMPER by BLANTON, DEVONTAE                               |       |        |                                                              |
| 15:15          |                                                                  |       |        | REBOUND (DEF) by SEYMOUR, JADEN                              |
| 15:13          |                                                                  | 49-57 | V 8    | GOOD! 3PTR by BUGGS III, JOHN [FB]                           |
| 14:49          | GOOD! 3PTR by CRAWFORD, JORDAN                                   | 49-60 | V 11   |                                                              |
| 14:48          | TIMEOUT 30SEC                                                    |       |        |                                                              |
| 14:48          |                                                                  |       |        |                                                              |
| 14:48          |                                                                  |       |        | SUB OUT: LEWIS, CURT                                         |
| 14:48          |                                                                  |       |        | SUB OUT: SEYMOUR, JADEN                                      |
| 14:48          |                                                                  |       |        | SUB IN: HUGHES, D.J.                                         |
| 14:48          |                                                                  |       |        | SUB IN: SISK, GABE                                           |
| 14:48          | SUB OUT: WOL, MAYAR                                              |       |        |                                                              |
| 14:48          | SUB IN: ANDREWS, TYLER                                           |       |        |                                                              |
| 14:30          | FOUL (PERSONAL) by ANDREWS, TYLER                                |       |        |                                                              |
| 14:30          |                                                                  |       |        |                                                              |
| 14:30          | SUB OUT: BLANTON, DEVONTAE                                       |       |        |                                                              |
| 14:30          | SUB IN: KIMBLE III, GEORGE                                       |       |        |                                                              |