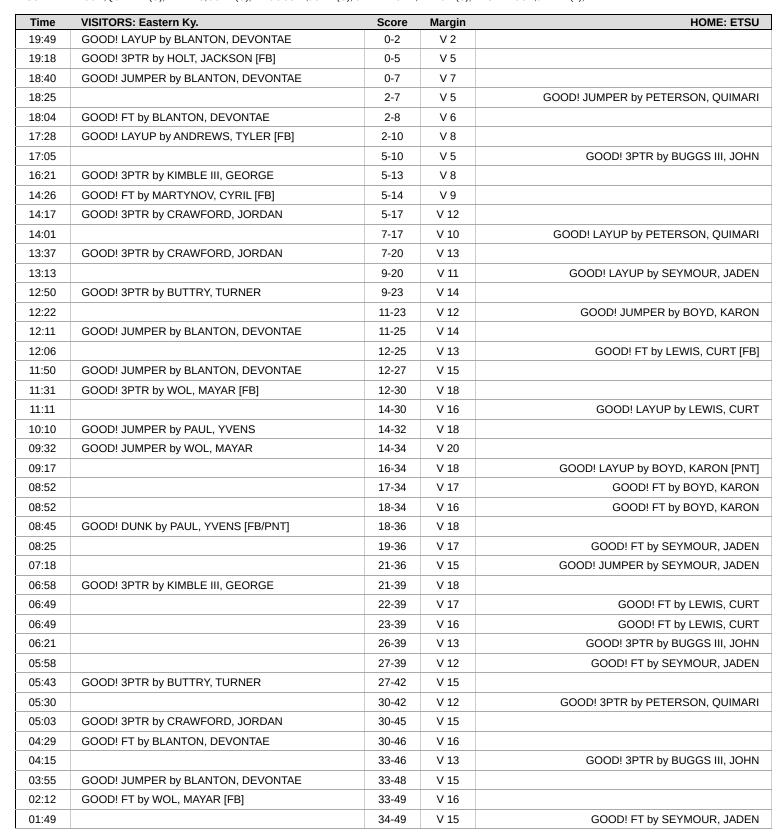

|                | VISITORS: Eastern Ky.                   | Score | Margin | HOME: ETSU                              |
|----------------|-----------------------------------------|-------|--------|-----------------------------------------|
| 19:49          | GOOD! LAYUP by BLANTON, DEVONTAE        | 0-2   | V 2    |                                         |
| 19:49          | ASSIST by KIMBLE III, GEORGE            |       |        |                                         |
| 19:24          |                                         |       |        | TURNOVER (BADPASS) by SEYMOUR, JADEN    |
| 19:24          | STEAL by HOLT, JACKSON                  |       |        |                                         |
| 19:18          | GOOD! 3PTR by HOLT, JACKSON [FB]        | 0-5   | V 5    |                                         |
| 19:03          |                                         |       |        | TURNOVER (BADPASS) by PETERSON, QUIMARI |
| 19:03          | STEAL by BLANTON, DEVONTAE              |       |        |                                         |
| 18:40          | GOOD! JUMPER by BLANTON, DEVONTAE       | 0-7   | V 7    |                                         |
| 18:25          |                                         | 2-7   | V 5    | GOOD! JUMPER by PETERSON, QUIMARI       |
| 18:18          |                                         |       |        | SUB OUT: LEWIS, CURT                    |
| 18:18          |                                         |       |        | SUB OUT: SEYMOUR, JADEN                 |
| 18:18          |                                         |       |        | SUB IN: BOYD, KARON                     |
| 18:18          |                                         |       |        | SUB IN: STROTHERS, ALLEN                |
| 18:04          |                                         |       |        | FOUL (PERSONAL) by STROTHERS, ALLEN     |
| 18:04          | MISSED FT by BLANTON, DEVONTAE          |       |        |                                         |
| 18:04          | REBOUND (OFF) by TEAM                   |       |        |                                         |
| 18:04          |                                         |       |        | SUB OUT: BRADFORD, DAVION               |
| 18:04          |                                         |       |        | SUB IN: HUGHES, D.J.                    |
| 18:04          | GOOD! FT by BLANTON, DEVONTAE           | 2-8   | V 6    |                                         |
| 17:44          |                                         |       |        | TURNOVER (OUTOFBOUNDS) by BOYD, KARON   |
| 17:37          | TURNOVER (LOSTBALL) by WOL, MAYAR       |       |        |                                         |
| 17:37          | SUB OUT: WOL, MAYAR                     |       |        |                                         |
| 17:37          | SUB IN: ANDREWS, TYLER                  |       |        |                                         |
| 17:33          |                                         |       |        | TURNOVER (BADPASS) by BOYD, KARON       |
| 17:33          | STEAL by HOLT, JACKSON                  |       |        |                                         |
| 17:28          | GOOD! LAYUP by ANDREWS, TYLER [FB]      | 2-10  | V 8    |                                         |
| 17:28          | ASSIST by HOLT, JACKSON                 |       |        |                                         |
| 17:05          |                                         | 5-10  | V 5    | GOOD! 3PTR by BUGGS III, JOHN           |
| 17:05          |                                         |       |        | ASSIST by PETERSON, QUIMARI             |
| 16:55          | MISSED 3PTR by BLANTON, DEVONTAE        |       |        |                                         |
| 16:51          |                                         |       |        | REBOUND (DEF) by STROTHERS, ALLEN       |
| 16:42          |                                         |       |        | MISSED LAYUP by BOYD, KARON             |
| 16:42          | BLOCK by MYRICK, MONTAVIOUS             |       |        | ·                                       |
| 16:37          |                                         |       |        | REBOUND (OFF) by BUGGS III, JOHN        |
| 16:36          |                                         |       |        | MISSED 3PTR by BUGGS III, JOHN          |
| 16:32          | REBOUND (DEF) by HOLT, JACKSON          |       |        | •                                       |
| 16:24          | SUB OUT: HOLT, JACKSON                  |       |        |                                         |
| 16:24          | SUB IN: CRAWFORD, JORDAN                |       |        |                                         |
| 16:21          | GOOD! 3PTR by KIMBLE III, GEORGE        | 5-13  | V 8    |                                         |
| 16:21          | ASSIST by MYRICK, MONTAVIOUS            |       |        |                                         |
| 16:07          | •                                       |       |        | MISSED LAYUP by PETERSON, QUIMARI       |
| 16:07          | BLOCK by MYRICK, MONTAVIOUS             |       |        |                                         |
| 16:07          | · · · · · · · · · · · · · · · · · · ·   |       |        | REBOUND (OFF) by TEAM                   |
| 15:57          |                                         |       |        | MISSED 3PTR by PETERSON, QUIMARI        |
| 15:55          |                                         |       |        | REBOUND (OFF) by HUGHES, D.J.           |
| 15:55          | FOUL (PERSONAL) by ANDREWS, TYLER       |       |        | (3, 3,=1120, 5.0.                       |
| 15:55          | (                                       |       |        |                                         |
| 15:47          |                                         |       |        | MISSED 3PTR by STROTHERS, ALLEN         |
| 15:43          |                                         |       |        | REBOUND (OFF) by PETERSON, QUIMARI      |
| 15:42          |                                         |       |        | MISSED LAYUP by PETERSON, QUIMARI       |
| 15:40          | REBOUND (DEF) by BLANTON, DEVONTAE      |       |        |                                         |
| 15:24          | MISSED 3PTR by KIMBLE III, GEORGE       |       |        |                                         |
| 15:21          |                                         |       |        | REBOUND (DEF) by BUGGS III, JOHN        |
| 15:11          |                                         |       |        | MISSED 3PTR by BOYD, KARON              |
| 15:08          | REBOUND (DEF) by MYRICK, MONTAVIOUS     |       |        | WIIJSED OF IT BY DOTD, RARON            |
| 15:08          | TEDOGRAD (DEI ) BY WITHICK, WICHTAVIOUS |       |        | FOUL (PERSONAL) by HUGHES, D.J.         |
| 15:08          |                                         |       |        | SUB OUT: BOYD, KARON                    |
|                |                                         |       |        | · · · · · · · · · · · · · · · · · · ·   |
| 15:08          |                                         |       |        | SUB OUT: STROTHERS, ALLEN               |
| 15:08          |                                         |       |        | SUB IN: LEWIS, CURT                     |
| 15:08<br>14:53 | MICCED THATED by DI ANTON DEVONTAGE     |       |        | SUB IN: SEYMOUR, JADEN                  |
|                | MISSED JUMPER by BLANTON, DEVONTAE      |       |        |                                         |

| Time           | VISITORS: Eastern Ky.                                                | Score          | Margin       | HOME: ETSU                                         |
|----------------|----------------------------------------------------------------------|----------------|--------------|----------------------------------------------------|
| 14:50          | REBOUND (OFF) by MYRICK, MONTAVIOUS                                  |                |              |                                                    |
| 14:48          | MISSED JUMPER by BLANTON, DEVONTAE                                   |                |              |                                                    |
| 14:45          |                                                                      |                |              | REBOUND (DEF) by LEWIS, CURT                       |
| 14:38          |                                                                      |                |              | MISSED 3PTR by LEWIS, CURT                         |
| 14:34          |                                                                      |                |              | REBOUND (OFF) by SEYMOUR, JADEN                    |
| 14:34          | SUB OUT: KIMBLE III, GEORGE                                          |                |              |                                                    |
| 14:34          | SUB OUT: MYRICK, MONTAVIOUS                                          |                |              |                                                    |
| 14:34          | SUB IN: BUTTRY, TURNER SUB IN: MARTYNOV, CYRIL                       |                |              |                                                    |
| 14:30          | SOB IN. MARTTNOV, CTRIL                                              |                |              | TURNOVER (BADPASS) by SEYMOUR, JADEN               |
| 14:30          | STEAL by BLANTON, DEVONTAE                                           |                |              | TORNOVER (BADPASS) by SETMOOR, JADEN               |
| 14:26          | STEAD BY BEAUTON, BEVONTAL                                           |                |              | FOUL (PERSONAL) by BUGGS III, JOHN                 |
| 14:26          | GOOD! FT by MARTYNOV, CYRIL [FB]                                     | 5-14           | V 9          | TOOL (FERCOTORIE) BY DOOCO III, COTTO              |
| 14:26          | MISSED FT by MARTYNOV, CYRIL                                         | 02.            |              |                                                    |
| 14:24          | REBOUND (OFF) by MARTYNOV, CYRIL                                     |                |              |                                                    |
| 14:17          | GOOD! 3PTR by CRAWFORD, JORDAN                                       | 5-17           | V 12         |                                                    |
| 14:17          | ASSIST by BUTTRY, TURNER                                             |                |              |                                                    |
| 14:01          |                                                                      | 7-17           | V 10         | GOOD! LAYUP by PETERSON, QUIMARI                   |
| 13:37          | GOOD! 3PTR by CRAWFORD, JORDAN                                       | 7-20           | V 13         |                                                    |
| 13:37          | ASSIST by BLANTON, DEVONTAE                                          |                |              |                                                    |
| 13:13          |                                                                      | 9-20           | V 11         | GOOD! LAYUP by SEYMOUR, JADEN                      |
| 12:50          | GOOD! 3PTR by BUTTRY, TURNER                                         | 9-23           | V 14         |                                                    |
| 12:50          | ASSIST by BLANTON, DEVONTAE                                          |                |              |                                                    |
| 12:49          |                                                                      |                |              | TIMEOUT 30SEC                                      |
| 12:49          |                                                                      |                |              | SUB OUT: SEYMOUR, JADEN                            |
| 12:49          |                                                                      |                |              | SUB IN: BOYD, KARON                                |
| 12:49          | SUB OUT: CRAWFORD, JORDAN                                            |                |              |                                                    |
| 12:49          | SUB OUT: ANDREWS, TYLER                                              |                |              |                                                    |
| 12:49          | SUB IN: WOL, MAYAR                                                   |                |              |                                                    |
| 12:49          | SUB IN: KIMBLE III, GEORGE                                           |                |              | AMOSED LAWER L. RUGOS W. JOHN                      |
| 12:27          |                                                                      |                |              | MISSED LAYUP by BUGGS III, JOHN                    |
| 12:22          |                                                                      | 11 22          | V/12         | REBOUND (OFF) by BOYD, KARON                       |
|                | COOD JUMPED by DI ANTON DEVONTAE                                     | 11-23<br>11-25 | V 12<br>V 14 | GOOD! JUMPER by BOYD, KARON                        |
| 12:11<br>12:06 | GOOD! JUMPER by BLANTON, DEVONTAE FOUL (PERSONAL) by MARTYNOV, CYRIL | 11-25          | V 14         |                                                    |
| 12:06          | FOOL (FERSONAL) BY MARTTNOV, CTRIL                                   |                |              | MISSED FT by LEWIS, CURT                           |
| 12:06          |                                                                      |                |              | REBOUND (OFF) by TEAM                              |
| 12:06          |                                                                      |                |              | SUB OUT: BUGGS III, JOHN                           |
| 12:06          |                                                                      |                |              | SUB OUT: HUGHES, D.J.                              |
| 12:06          |                                                                      |                |              | SUB IN: JOHNSON, MAKI                              |
| 12:06          |                                                                      |                |              | SUB IN: BRADFORD, DAVION                           |
| 12:06          | SUB OUT: MARTYNOV, CYRIL                                             |                |              |                                                    |
| 12:06          | SUB IN: PAUL, YVENS                                                  |                |              |                                                    |
| 12:06          |                                                                      | 12-25          | V 13         | GOOD! FT by LEWIS, CURT [FB]                       |
| 11:54          | MISSED LAYUP by PAUL, YVENS                                          |                |              |                                                    |
| 11:50          | REBOUND (OFF) by BLANTON, DEVONTAE                                   |                |              |                                                    |
| 11:50          | GOOD! JUMPER by BLANTON, DEVONTAE                                    | 12-27          | V 15         |                                                    |
| 11:38          | FOUL (PERSONAL) by KIMBLE III, GEORGE                                |                |              |                                                    |
| 11:38          |                                                                      |                |              |                                                    |
| 11:38          | SUB OUT: BLANTON, DEVONTAE                                           |                |              |                                                    |
| 11:38          | SUB IN: HOLT, JACKSON                                                |                |              |                                                    |
| 11:36          |                                                                      |                |              | TURNOVER (BADPASS) by BOYD, KARON                  |
| 11:36          | STEAL by WOL, MAYAR                                                  |                |              |                                                    |
| 11:31          | GOOD! 3PTR by WOL, MAYAR [FB]                                        | 12-30          | V 18         |                                                    |
| 11:31          | ASSIST by BUTTRY, TURNER                                             |                | 245          |                                                    |
| 11:11          | MICOED HUMBER IN 1915 III OF 5 5 5                                   | 14-30          | V 16         | GOOD! LAYUP by LEWIS, CURT                         |
| 10:45          | MISSED JUMPER by KIMBLE III, GEORGE                                  |                |              | DI CON IN DETERMONI CUINARI                        |
| 10:45          | DEBOUND (OFF) by HOLT MOKCON                                         |                |              | BLOCK by PETERSON, QUIMARI                         |
| 10:40          | REBOUND (OFF) by HOLT, JACKSON                                       |                |              |                                                    |
| 10:38          | MISSED 3PTR by HOLT, JACKSON                                         |                |              | DEDOUND (DEE) b. TEAM                              |
| 10:37<br>10:37 |                                                                      |                |              | REBOUND (DEF) by TEAN SUB OUT: PETERSON, QUIMAR    |
| 10:37          |                                                                      |                |              | SUB OUT: PETERSON, QUIMARI<br>SUB OUT: LEWIS, CURT |
| 10:37          |                                                                      |                |              | SUB 001: LEWIS, CORT                               |
| 10:37          |                                                                      |                |              | SUB IN: SEYMOUR, JADEN                             |
| 10:37          | SUB OUT: BUTTRY, TURNER                                              |                |              | SUB IIV. SETIVICUR, JADEN                          |
| 10:37          | SUB IN: CRAWFORD, JORDAN                                             |                |              |                                                    |
| 10:37          | COS III. OIG WIT OIGS, GOIGDAIN                                      |                |              | FOUL (OFF) by SEYMOUR, JADEN                       |
| 10:27          |                                                                      |                |              | TURNOVER (OFFENSIVE) by SEYMOUR, JADEN             |
| 10:17          | MISSED JUMPER by KIMBLE III, GEORGE                                  |                |              | (O                                                 |
| 10:10          | REBOUND (OFF) by PAUL, YVENS                                         |                |              |                                                    |
| 10:10          | GOOD! JUMPER by PAUL, YVENS                                          | 14-32          | V 18         |                                                    |

| Time           | VISITORS: Eastern Ky.                                                 | Score | Margin | HOME: ETSU                                                          |
|----------------|-----------------------------------------------------------------------|-------|--------|---------------------------------------------------------------------|
| 09:58          |                                                                       |       |        | MISSED JUMPER by SEYMOUR, JADEN                                     |
| 09:55          | REBOUND (DEF) by KIMBLE III, GEORGE                                   |       |        |                                                                     |
| 09:52          | MISSED 3PTR by WOL, MAYAR                                             |       |        |                                                                     |
| 09:48          |                                                                       |       |        | REBOUND (DEF) by BOYD, KARON                                        |
| 09:42          | STEAL by HOLT JACKSON                                                 |       |        | TURNOVER (BADPASS) by BOYD, KARON                                   |
| 09:42<br>09:35 | STEAL by HOLT, JACKSON  MISSED LAYUP by HOLT, JACKSON                 |       |        |                                                                     |
| 09:32          | REBOUND (OFF) by WOL, MAYAR                                           |       |        |                                                                     |
| 09:32          | GOOD! JUMPER by WOL, MAYAR                                            | 14-34 | V 20   |                                                                     |
| 09:17          |                                                                       | 16-34 | V 18   | GOOD! LAYUP by BOYD, KARON [PNT]                                    |
| 09:17          |                                                                       |       |        | ASSIST by STROTHERS, ALLEN                                          |
| 09:06          | TURNOVER (BADPASS) by KIMBLE III, GEORGE                              |       |        |                                                                     |
| 09:06          |                                                                       |       |        | STEAL by BOYD, KARON                                                |
| 09:06          | SUB OUT: WOL, MAYAR                                                   |       |        |                                                                     |
| 09:06          | SUB IN: ANDREWS, TYLER                                                |       |        |                                                                     |
| 08:52          | FOUL (PERSONAL) by HOLT, JACKSON                                      | 47.04 |        | 00001571 0000 (4000)                                                |
| 08:52          |                                                                       | 17-34 | V 17   | GOOD! FT by BOYD, KARON                                             |
| 08:52<br>08:52 |                                                                       |       |        | SUB OUT: STROTHERS, ALLEN SUB OUT: BRADFORD, DAVION                 |
| 08:52          |                                                                       |       |        | SUB IN: PETERSON, QUIMARI                                           |
| 08:52          |                                                                       |       |        | SUB IN: LEWIS, CURT                                                 |
| 08:52          | SUB OUT: HOLT, JACKSON                                                |       |        | 202 111 221112, 20111                                               |
| 08:52          | SUB IN: BLANTON, DEVONTAE                                             |       |        |                                                                     |
| 08:52          |                                                                       | 18-34 | V 16   | GOOD! FT by BOYD, KARON                                             |
| 08:45          | GOOD! DUNK by PAUL, YVENS [FB/PNT]                                    | 18-36 | V 18   |                                                                     |
| 08:45          | ASSIST by KIMBLE III, GEORGE                                          |       |        |                                                                     |
| 08:25          | FOUL (PERSONAL) by PAUL, YVENS                                        |       |        |                                                                     |
| 08:25          |                                                                       | 19-36 | V 17   | GOOD! FT by SEYMOUR, JADEN                                          |
| 08:25          |                                                                       |       |        | MISSED FT by SEYMOUR, JADEN                                         |
| 08:23<br>08:20 |                                                                       |       |        | REBOUND (OFF) by JOHNSON, MAKI                                      |
| 08:20          |                                                                       |       |        | MISSED LAYUP by JOHNSON, MAKI<br>REBOUND (OFF) by PETERSON, QUIMARI |
| 08:08          | FOUL (PERSONAL) by CRAWFORD, JORDAN                                   |       |        | REBOOND (OFF) by FETERSON, QUINNARI                                 |
| 08:08          | SUB OUT: PAUL, YVENS                                                  |       |        |                                                                     |
| 08:08          | SUB IN: MYRICK, MONTAVIOUS                                            |       |        |                                                                     |
| 08:03          |                                                                       |       |        | MISSED 3PTR by JOHNSON, MAKI                                        |
| 08:00          |                                                                       |       |        | REBOUND (OFF) by SEYMOUR, JADEN                                     |
| 07:59          |                                                                       |       |        | MISSED 3PTR by LEWIS, CURT                                          |
| 07:56          |                                                                       |       |        | REBOUND (OFF) by BOYD, KARON                                        |
| 07:56          | FOUL (PERSONAL) by MYRICK, MONTAVIOUS                                 |       |        |                                                                     |
| 07:56          |                                                                       |       |        |                                                                     |
| 07:56          |                                                                       |       |        | SUB OUT: JOHNSON, MAKI                                              |
| 07:56<br>07:56 |                                                                       |       |        | SUB IN: BUGGS III, JOHN MISSED FT by BOYD, KARON                    |
| 07:55          | REBOUND (DEF) by MYRICK, MONTAVIOUS                                   |       |        | MISSED FT BY BOTD, NARON                                            |
| 07:33          | MISSED JUMPER by BLANTON, DEVONTAE                                    |       |        |                                                                     |
| 07:31          | micels com lively be within bevering                                  |       |        | BLOCK by BOYD, KARON                                                |
| 07:27          |                                                                       |       |        | REBOUND (DEF) by BUGGS III, JOHN                                    |
| 07:18          |                                                                       | 21-36 | V 15   | GOOD! JUMPER by SEYMOUR, JADEN                                      |
| 06:58          | GOOD! 3PTR by KIMBLE III, GEORGE                                      | 21-39 | V 18   |                                                                     |
| 06:58          | ASSIST by BLANTON, DEVONTAE                                           |       |        |                                                                     |
| 06:49          | FOUL (PERSONAL) by BLANTON, DEVONTAE                                  |       |        |                                                                     |
| 06:49          |                                                                       | 22-39 | V 17   | GOOD! FT by LEWIS, CURT                                             |
| 06:49          |                                                                       | 23-39 | V 16   | GOOD! FT by LEWIS, CURT                                             |
| 06:36          | THENOVED (PADDACC) by MAYDICK MONTAYIOUS                              |       |        | FOUL (PERSONAL) by PETERSON, QUIMARI                                |
| 06:32<br>06:32 | TURNOVER (BADPASS) by MYRICK, MONTAVIOUS  SUB OUT: MYRICK, MONTAVIOUS |       |        |                                                                     |
| 06:32          | SUB IN: MARTYNOV, CYRIL                                               |       |        |                                                                     |
| 06:21          | SSS III. III III III III III III III III                              | 26-39 | V 13   | GOOD! 3PTR by BUGGS III, JOHN                                       |
| 06:21          |                                                                       | 20 00 | . 20   | ASSIST by PETERSON, QUIMARI                                         |
| 06:11          | MISSED 3PTR by ANDREWS, TYLER                                         |       |        | 3 - 2 - 3 - 2 - 3 - 3 - 3 - 3 - 3 - 3 -                             |
| 06:07          |                                                                       |       |        | REBOUND (DEF) by LEWIS, CURT                                        |
| 05:58          | FOUL (PERSONAL) by KIMBLE III, GEORGE                                 |       |        |                                                                     |
| 05:58          |                                                                       | 27-39 | V 12   | GOOD! FT by SEYMOUR, JADEN                                          |
| 05:58          | SUB OUT: KIMBLE III, GEORGE                                           |       |        |                                                                     |
| 05:58          | SUB OUT: ANDREWS, TYLER                                               |       |        |                                                                     |
| 05:58          | SUB IN: BUTTRY, TURNER                                                |       |        |                                                                     |
| 05:58          | SUB IN: WOL, MAYAR                                                    |       |        | 1112255 57 55 57 57 57 57 57 57 57 57 57 57 5                       |
| 05:58          | DEDOUBLD (DEE) by MARTY (AVO) (AVO)                                   |       |        | MISSED FT by SEYMOUR, JADEN                                         |
| 05:56          | REBOUND (DEF) by MARTYNOV, CYRIL                                      | 27.42 | V 15   |                                                                     |
| 05:43<br>05:43 | GOOD! 3PTR by BUTTRY, TURNER ASSIST by BLANTON, DEVONTAE              | 27-42 | V 15   |                                                                     |
| 00.40          | AGGIGT BY BEAUTION, BEVONTAL                                          |       |        |                                                                     |

| Time  | VISITORS: Eastern Ky.                     | Score | Margin | HOME: ETSU                              |
|-------|-------------------------------------------|-------|--------|-----------------------------------------|
| 05:30 |                                           | 30-42 | V 12   | GOOD! 3PTR by PETERSON, QUIMARI         |
| 05:27 | TIMEOUT 30SEC                             |       |        |                                         |
| 05:27 | SUB OUT: MARTYNOV, CYRIL                  |       |        |                                         |
| 05:27 | SUB IN: PAUL, YVENS                       |       |        |                                         |
| 05:03 | GOOD! 3PTR by CRAWFORD, JORDAN            | 30-45 | V 15   |                                         |
| 04:49 |                                           |       |        | MISSED 3PTR by PETERSON, QUIMARI        |
| 04:46 | REBOUND (DEF) by WOL, MAYAR               |       |        |                                         |
| 04:29 |                                           |       |        | FOUL (PERSONAL) by BOYD, KARON          |
| 04:29 | MISSED FT by BLANTON, DEVONTAE            |       |        |                                         |
| 04:29 | REBOUND (OFF) by TEAM                     |       |        |                                         |
| 04:29 |                                           |       |        | SUB OUT: LEWIS, CURT                    |
| 04:29 |                                           |       |        | SUB IN: STROTHERS, ALLEN                |
| 04:29 | SUB OUT: CRAWFORD, JORDAN                 |       |        |                                         |
| 04:29 | SUB IN: HOLT, JACKSON                     |       |        |                                         |
| 04:29 | GOOD! FT by BLANTON, DEVONTAE             | 30-46 | V 16   |                                         |
| 04:15 |                                           | 33-46 | V 13   | GOOD! 3PTR by BUGGS III, JOHN           |
| 04:15 |                                           |       |        | ASSIST by PETERSON, QUIMARI             |
| 03:55 | GOOD! JUMPER by BLANTON, DEVONTAE         | 33-48 | V 15   | , , , , , , , , , , , , , , , , , , , , |
| 03:39 |                                           |       |        | MISSED 3PTR by SEYMOUR, JADEN           |
| 03:33 |                                           |       |        | REBOUND (OFF) by SEYMOUR, JADEN         |
| 03:17 |                                           |       |        | MISSED JUMPER by STROTHERS, ALLEN       |
| 03:17 | BLOCK by PAUL, YVENS                      |       |        | MISSED SOMPLIN BY STROTTIENS, ALLEN     |
| 03:17 | BLOCK BY FAOL, TVENS                      |       |        | DEBOLIND (OFF) by DUCCE III JOLIN       |
|       |                                           |       |        | REBOUND (OFF) by BUGGS III, JOHN        |
| 03:03 | DEDOUND (DEE) by DALII VA (ENO            |       |        | MISSED LAYUP by PETERSON, QUIMARI       |
| 03:01 | REBOUND (DEF) by PAUL, YVENS              |       |        |                                         |
| 02:40 | TURNOVER (BADPASS) by BLANTON, DEVONTAE   |       |        |                                         |
| 02:40 |                                           |       |        |                                         |
| 02:15 |                                           |       |        | TURNOVER (BADPASS) by STROTHERS, ALLEN  |
| 02:15 | STEAL by WOL, MAYAR                       |       |        |                                         |
| 02:12 |                                           |       |        | FOUL (PERSONAL) by STROTHERS, ALLEN     |
| 02:12 | GOOD! FT by WOL, MAYAR [FB]               | 33-49 | V 16   |                                         |
| 02:12 | MISSED FT by WOL, MAYAR                   |       |        |                                         |
| 02:11 |                                           |       |        | REBOUND (DEF) by SEYMOUR, JADEN         |
| 01:49 | FOUL (PERSONAL) by PAUL, YVENS            |       |        |                                         |
| 01:49 |                                           |       |        | MISSED FT by SEYMOUR, JADEN             |
| 01:49 |                                           |       |        | REBOUND (OFF) by TEAM                   |
| 01:49 |                                           | 34-49 | V 15   | GOOD! FT by SEYMOUR, JADEN              |
| 01:31 | GOOD! LAYUP by BLANTON, DEVONTAE          | 34-51 | V 17   |                                         |
| 01:31 | ASSIST by BUTTRY, TURNER                  |       |        |                                         |
| 01:25 | FOUL (PERSONAL) by HOLT, JACKSON          |       |        |                                         |
| 01:25 |                                           |       |        | MISSED FT by STROTHERS, ALLEN           |
| 01:25 |                                           |       |        | REBOUND (OFF) by TEAM                   |
| 01:25 | SUB OUT: HOLT, JACKSON                    |       |        |                                         |
| 01:25 | SUB IN: DAVIS, MICAH                      |       |        |                                         |
| 01:25 | ·                                         | 35-51 | V 16   | GOOD! FT by STROTHERS, ALLEN [FB]       |
| 01:09 | TURNOVER (LOSTBALL) by BLANTON, DEVONTAE  | 7     |        | , , , , , , , , , , , , , , , , , , ,   |
| 01:09 |                                           |       |        | STEAL by STROTHERS, ALLEN               |
| 01:05 |                                           |       |        | MISSED LAYUP by SEYMOUR, JADEN          |
| 01:05 | BLOCK by PAUL, YVENS                      |       |        | WIISOLD EATOR BY SETWIOUR, JADEN        |
| 01:05 | DECON BY FACE, I VENS                     |       |        | DEDOLIND (OFF) by TEAM                  |
|       |                                           | 07.51 | V/14   | REBOUND (OFF) by TEAM                   |
| 00:58 | TUDNOVED (LOCTRALL) by DLANTON, DEVONTAGE | 37-51 | V 14   | GOOD! LAYUP by BOYD, KARON              |
| 00:35 | TURNOVER (LOSTBALL) by BLANTON, DEVONTAE  |       |        | 27541   2015                            |
| 00:35 | FOUR (PERCONNIX)                          |       |        | STEAL by BOYD, KARON                    |
| 00:34 | FOUL (PERSONAL) by BLANTON, DEVONTAE      |       |        |                                         |
| 00:34 |                                           |       |        | MISSED FT by BOYD, KARON                |
| 00:34 |                                           |       |        | REBOUND (OFF) by TEAM                   |
| 00:34 | SUB OUT: BLANTON, DEVONTAE                |       |        |                                         |
| 00:34 | SUB IN: CRAWFORD, JORDAN                  |       |        |                                         |
| 00:34 |                                           | 38-51 | V 13   | GOOD! FT by BOYD, KARON [FB]            |
| 00:05 | MISSED LAYUP by CRAWFORD, JORDAN          |       |        |                                         |
| 00:02 |                                           |       |        | REBOUND (DEF) by PETERSON, QUIMARI      |