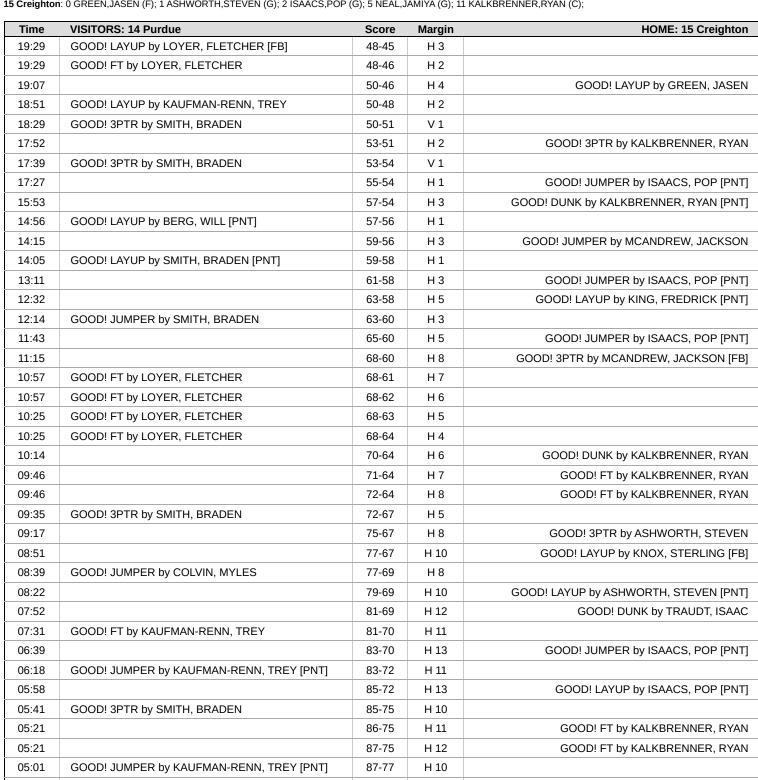

# Official Play-By-Play 14 Purdue vs 15 Creighton First Half

# October 26, 2024 at CHI Health Center Omaha - Omaha, Neb.