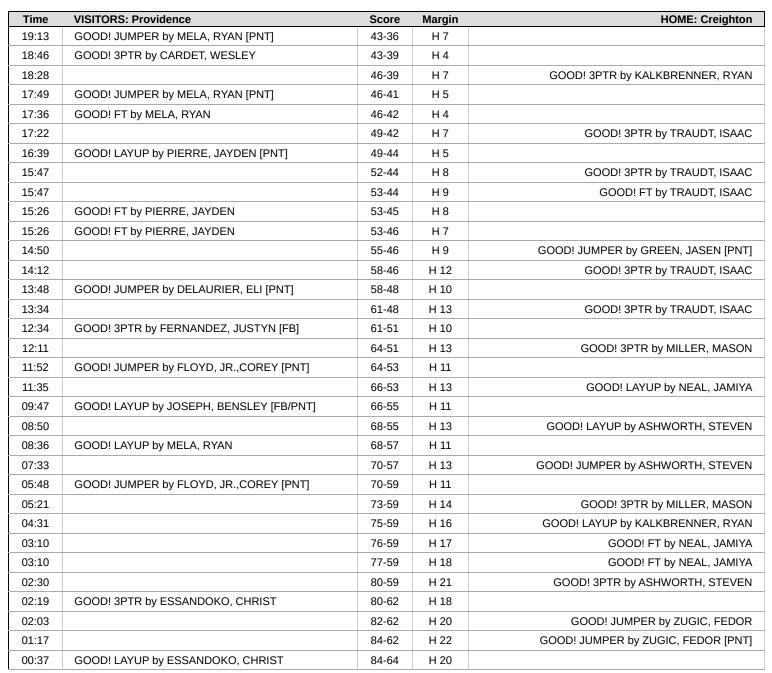

| Time  | VISITORS: Providence                   | Score | Margin | HOME: Creighton                                          |
|-------|----------------------------------------|-------|--------|----------------------------------------------------------|
| 20:00 |                                        |       |        | SUB OUT: MILLER, MASON                                   |
| 20:00 |                                        |       |        | SUB OUT: TRAUDT, ISAAC                                   |
| 20:00 |                                        |       |        | SUB IN: GREEN, JASEN                                     |
| 20:00 |                                        |       |        | SUB IN: MCANDREW, JACKSON                                |
| 20:00 | SUB OUT: ABDUR-RAHIM, JABRI            |       |        |                                                          |
| 20:00 | SUB OUT: FERNANDEZ, JUSTYN             |       |        |                                                          |
| 20:00 | SUB OUT: DELAURIER, ELI                |       |        |                                                          |
| 20:00 | SUB IN: CARDET, WESLEY                 |       |        |                                                          |
| 20:00 | SUB IN: FLOYD, JR., COREY              |       |        |                                                          |
| 20:00 | SUB IN: ERHUNMWUNSE, OSWIN             |       |        |                                                          |
| 19:46 |                                        |       |        | MISSED 3PTR by GREEN, JASEN                              |
| 19:44 | REBOUND (DEF) by TEAM                  |       |        |                                                          |
| 19:29 | MISSED LAYUP by FLOYD, JR.,COREY       |       |        |                                                          |
| 19:25 | REBOUND (OFF) by ERHUNMWUNSE, OSWIN    |       |        |                                                          |
| 19:25 | MISSED JUMPER by ERHUNMWUNSE, OSWIN    |       |        |                                                          |
| 19:25 | REBOUND (OFF) by ERHUNMWUNSE, OSWIN    |       |        |                                                          |
| 19:13 | GOOD! JUMPER by MELA, RYAN [PNT]       | 43-36 | H 7    |                                                          |
| 18:54 |                                        |       |        | MISSED 3PTR by MCANDREW, JACKSON                         |
| 18:51 | REBOUND (DEF) by CARDET, WESLEY        |       |        | ·                                                        |
| 18:46 | GOOD! 3PTR by CARDET, WESLEY           | 43-39 | H 4    |                                                          |
| 18:46 | ASSIST by FLOYD, JR.,COREY             |       |        |                                                          |
| 18:28 |                                        | 46-39 | H 7    | GOOD! 3PTR by KALKBRENNER, RYAN                          |
| 18:00 | MISSED JUMPER by FLOYD, JR.,COREY      |       |        | •                                                        |
| 17:58 | REBOUND (OFF) by FLOYD, JR., COREY     |       |        |                                                          |
| 17:49 | GOOD! JUMPER by MELA, RYAN [PNT]       | 46-41 | H 5    |                                                          |
| 17:43 |                                        |       |        | TURNOVER (BADPASS) by ASHWORTH, STEVEN                   |
| 17:43 | STEAL by MELA, RYAN                    |       |        | (                                                        |
| 17:36 | 0.2.2.3,                               |       |        | FOUL (PERSONAL) by MCANDREW, JACKSON                     |
| 17:36 | MISSED FT by MELA, RYAN                |       |        | (                                                        |
| 17:36 | REBOUND (OFF) by TEAM                  |       |        |                                                          |
| 17:36 | 112200112 (011) 25 112 1111            |       |        | SUB OUT: MCANDREW, JACKSON                               |
| 17:36 |                                        |       |        | SUB IN: TRAUDT, ISAAC                                    |
| 17:36 | GOOD! FT by MELA, RYAN                 | 46-42 | H 4    | 00B III. 110 00 1, 107 0 10                              |
| 17:22 | OCOB. 11 By MEEN, 117 M                | 49-42 | H 7    | GOOD! 3PTR by TRAUDT, ISAAC                              |
| 17:22 |                                        | 40 42 | 11.7   | ASSIST by KALKBRENNER, RYAN                              |
| 16:56 | MISSED 3PTR by CARDET, WESLEY          |       |        | ASSIST BY RAERBREINGER, RTAIN                            |
| 16:51 | WIGGED ST TICES CARDET, WESLET         |       |        | REBOUND (DEF) by KALKBRENNER, RYAN                       |
| 16:49 |                                        |       |        | MISSED 3PTR by ASHWORTH, STEVEN                          |
| 16:46 | REBOUND (DEF) by FLOYD, JR.,COREY      |       |        | WISSED OF TIX BY ASHWORTH, STEVEN                        |
| 16:39 | GOOD! LAYUP by PIERRE, JAYDEN [PNT]    | 49-44 | H 5    |                                                          |
| 16:19 | GOOD! LATOR BY FIERRE, JATDEN [FINT]   | 49-44 | пз     | MISSED LAYUP by GREEN, JASEN                             |
| 16:19 | BLOCK by ERHUNMWUNSE, OSWIN            |       |        | WIISSED LATOR BY GREEN, JASEN                            |
| 16:18 | REBOUND (DEF) by ERHUNMWUNSE, OSWIN    |       |        |                                                          |
| 16:18 | SUB OUT: ERHUNMWUNSE, OSWIN            |       |        |                                                          |
| 16:18 | SUB IN: DELAURIER, ELI                 |       |        |                                                          |
| 16:02 | FOUL (OFF) by DELAURIER, ELI           |       |        |                                                          |
| 16:02 | TURNOVER (OFFENSIVE) by DELAURIER, ELI |       |        |                                                          |
|       | TORNOVER (OFFENSIVE) by DELAURIER, ELI | F2 44 | 110    | COODI 2DTD by TDAUDT ISAAC                               |
| 15:47 |                                        | 52-44 | H 8    | GOOD! 3PTR by TRAUDT, ISAAC                              |
| 15:47 | FOLIL (DEDSONAL) by MELA DYAM          |       |        | ASSIST by GREEN, JASEN                                   |
| 15:47 | FOUL (PERSONAL) by MELA, RYAN          |       |        |                                                          |
| 15:47 | SUB OUT: MELA, RYAN                    |       |        |                                                          |
| 15:47 | SUB IN: JOSEPH, BENSLEY                | 50.41 | 110    | COOR ET EL TRAURT 12112                                  |
| 15:47 |                                        | 53-44 | H 9    | GOOD! FT by TRAUDT, ISAAC                                |
| 15:26 | COOD ET MUDIEDDE 14/251                | 50.45 | 110    | FOUL (PERSONAL) by GREEN, JASEN                          |
| 15:26 | GOOD! FT by PIERRE, JAYDEN             | 53-45 | H 8    |                                                          |
| 15:26 | GOOD! FT by PIERRE, JAYDEN             | 53-46 | H 7    | MICCED ODES 1 ODES 1 1 1 1 1 1 1 1 1 1 1 1 1 1 1 1 1 1 1 |
| 15:03 |                                        |       |        | MISSED 3PTR by GREEN, JASEN                              |
| 15:01 |                                        | ==    |        | REBOUND (OFF) by TRAUDT, ISAAC                           |
| 14:50 | LUCATE ARTEL ARTEL AREA                | 55-46 | H 9    | GOOD! JUMPER by GREEN, JASEN [PNT]                       |
| 14:39 | MISSED 3PTR by DELAURIER, ELI          |       |        |                                                          |
| 14:36 |                                        |       |        | REBOUND (DEF) by KALKBRENNER, RYAN                       |

| Time                    | VISITORS: Providence                                           | Score          | Margin       | HOME: Creighton                                           |
|-------------------------|----------------------------------------------------------------|----------------|--------------|-----------------------------------------------------------|
| 14:12                   |                                                                | 58-46          | H 12         | GOOD! 3PTR by TRAUDT, ISAAC                               |
| 14:12                   |                                                                |                |              | ASSIST by GREEN, JASEN                                    |
| 13:54<br>13:54          | MISSED LAYUP by CARDET, WESLEY                                 |                |              | DLOCK WALKED DVAN                                         |
| 13:51                   | REBOUND (OFF) by DELAURIER, ELI                                |                |              | BLOCK by KALKBRENNER, RYAN                                |
| 13:48                   | GOOD! JUMPER by DELAURIER, ELI [PNT]                           | 58-48          | H 10         |                                                           |
| 13:34                   |                                                                | 61-48          | H 13         | GOOD! 3PTR by TRAUDT, ISAAC                               |
| 13:34                   |                                                                |                |              | ASSIST by ASHWORTH, STEVEN                                |
| 13:26                   | MISSED 3PTR by DELAURIER, ELI                                  |                |              |                                                           |
| 13:24                   |                                                                |                |              | REBOUND (DEF) by TEAM                                     |
| 13:24                   |                                                                |                |              | SUB OUT: GREEN, JASEN SUB IN: MILLER, MASON               |
| 13:24                   | SUB OUT: CARDET, WESLEY                                        |                |              | 30B IIV. MILLELY, MASON                                   |
| 13:24                   | SUB IN: FERNANDEZ, JUSTYN                                      |                |              |                                                           |
| 13:05                   | , , , , ,                                                      |                |              | TURNOVER (BADPASS) by NEAL, JAMIYA                        |
| 13:05                   | STEAL by FERNANDEZ, JUSTYN                                     |                |              |                                                           |
| 12:58                   | MISSED 3PTR by PIERRE, JAYDEN                                  |                |              |                                                           |
| 12:54                   | REBOUND (OFF) by FERNANDEZ, JUSTYN                             |                |              |                                                           |
| 12:49                   | MISSED LAYUP by JOSEPH, BENSLEY                                |                |              | DI OOK IN KALKADENINED DYAN                               |
| 12:49<br>12:46          |                                                                |                |              | BLOCK by KALKBRENNER, RYAN REBOUND (DEF) by MILLER, MASON |
| 12:42                   |                                                                |                |              | MISSED 3PTR by MILLER, MASON                              |
| 12:42                   | BLOCK by FERNANDEZ, JUSTYN                                     |                |              | MICOLD OF THE BY MILLELY, MILLOUN                         |
| 12:38                   | REBOUND (DEF) by PIERRE, JAYDEN                                |                |              |                                                           |
| 12:34                   | GOOD! 3PTR by FERNANDEZ, JUSTYN [FB]                           | 61-51          | H 10         |                                                           |
| 12:34                   | ASSIST by PIERRE, JAYDEN                                       |                |              |                                                           |
| 12:33                   | TIMEOUT 30SEC                                                  |                |              |                                                           |
| 12:11                   |                                                                | 64-51          | H 13         | GOOD! 3PTR by MILLER, MASON                               |
| 12:11                   | 00001 11110001 51000 10 00050/00171                            | 04.50          | 11.44        | ASSIST by NEAL, JAMIYA                                    |
| 11:52<br>11:35          | GOOD! JUMPER by FLOYD, JR.,COREY [PNT]                         | 64-53<br>66-53 | H 11<br>H 13 | COOR LAVID by NEAL JAMIVA                                 |
| 11:05                   | MISSED 3PTR by FERNANDEZ, JUSTYN                               | 00-55          | п 12         | GOOD! LAYUP by NEAL, JAMIYA                               |
| 11:04                   | REBOUND (OFF) by FLOYD, JR.,COREY                              |                |              |                                                           |
| 11:04                   |                                                                |                |              | FOUL (PERSONAL) by MILLER, MASON                          |
| 11:04                   |                                                                |                |              |                                                           |
| 10:45                   | MISSED JUMPER by DELAURIER, ELI                                |                |              |                                                           |
| 10:42                   |                                                                |                |              | REBOUND (DEF) by ASHWORTH, STEVEN                         |
| 10:27                   |                                                                |                |              | MISSED 3PTR by ASHWORTH, STEVEN                           |
| 10:23                   | REBOUND (DEF) by FLOYD, JR., COREY                             |                |              |                                                           |
| 10:17<br>10:14          | MISSED 3PTR by FERNANDEZ, JUSTYN                               |                |              |                                                           |
| 10:14                   | REBOUND (OFF) by DELAURIER, ELI MISSED 3PTR by JOSEPH, BENSLEY |                |              |                                                           |
| 10:05                   | INIOGES OF THE SYNCECET                                        |                |              | REBOUND (DEF) by MILLER, MASON                            |
| 09:55                   |                                                                |                |              | MISSED 3PTR by ASHWORTH, STEVEN                           |
| 09:53                   | REBOUND (DEF) by FLOYD, JR.,COREY                              |                |              |                                                           |
| 09:47                   | GOOD! LAYUP by JOSEPH, BENSLEY [FB/PNT]                        | 66-55          | H 11         |                                                           |
| 09:19                   |                                                                |                |              | MISSED 3PTR by NEAL, JAMIYA                               |
| 09:16                   | REBOUND (DEF) by TEAM                                          |                |              |                                                           |
| 09:16                   |                                                                |                |              | SUB OUT: KALKBRENNER, RYAN                                |
| 09:16<br>09:16          | SUB OUT: PIERRE, JAYDEN                                        |                |              | SUB IN: KING, FREDRICK                                    |
| 09:16                   | SUB OUT: FERNANDEZ, JUSTYN                                     |                |              |                                                           |
| 09:16                   | SUB OUT: DELAURIER, ELI                                        |                |              |                                                           |
| 09:16                   | SUB IN: ABDUR-RAHIM, JABRI                                     |                |              |                                                           |
| 09:16                   | SUB IN: MELA, RYAN                                             |                |              |                                                           |
| 09:16                   | SUB IN: ERHUNMWUNSE, OSWIN                                     |                |              |                                                           |
| 09:02                   | TURNOVER (BADPASS) by JOSEPH, BENSLEY                          |                |              |                                                           |
| 09:02                   |                                                                | 00.55          | 11.12        | STEAL by MILLER, MASON                                    |
| 08:50<br>08:36          | GOOD! LAYUP by MELA, RYAN                                      | 68-55<br>68-57 | H 13<br>H 11 | GOOD! LAYUP by ASHWORTH, STEVEN                           |
| 08:36                   | OCCU: LATOR BY WILLA, KTAIN                                    | 00-57          | 11.11        | TURNOVER (LOSTBALL) by ASHWORTH, STEVEN                   |
| 08:17                   | STEAL by FLOYD, JR.,COREY                                      |                |              | TOTALOVER (EGGIDALE) by AGINVORTH, STEVEN                 |
| 07:54                   | MISSED LAYUP by MELA, RYAN                                     |                |              |                                                           |
| 07:51                   |                                                                |                |              | REBOUND (DEF) by ASHWORTH, STEVEN                         |
| 07:33                   |                                                                | 70-57          | H 13         | GOOD! JUMPER by ASHWORTH, STEVEN                          |
| 07:19                   | FOUL (OFF) by ERHUNMWUNSE, OSWIN                               |                |              |                                                           |
| 07:19                   | TURNOVER (OFFENSIVE) by ERHUNMWUNSE, OSWIN                     |                |              |                                                           |
| 07:19                   |                                                                |                |              |                                                           |
| 0                       |                                                                |                |              | SUB OUT: KING, FREDRICK                                   |
| 07:19                   |                                                                |                |              | CLID OUT TO A LIDT 10 A A C                               |
| 07:19<br>07:19<br>07:19 |                                                                |                |              | SUB OUT: TRAUDT, ISAAC<br>SUB IN: KALKBRENNER, RYAN       |