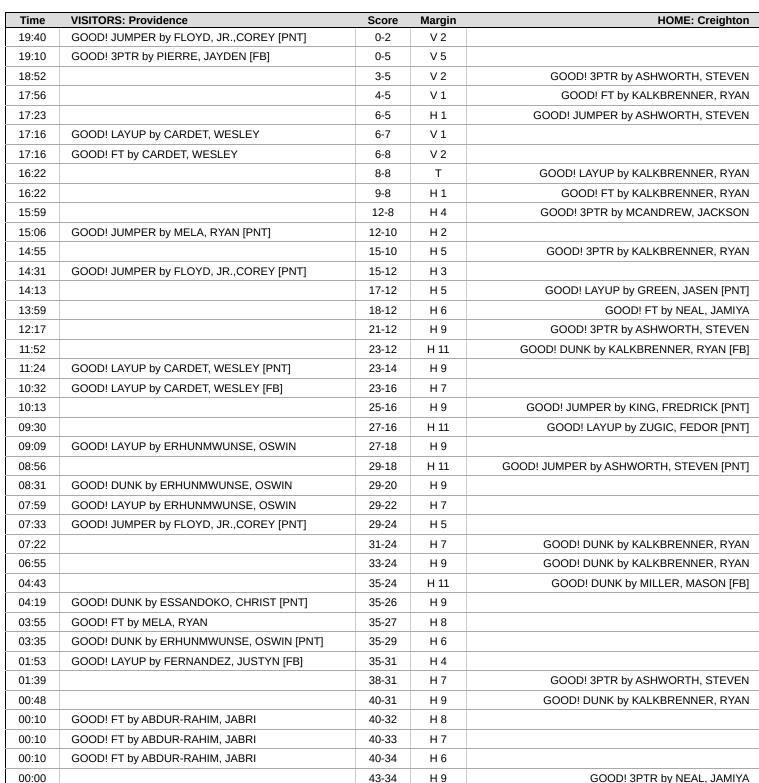

#### Period 1 Starters:

| <b>Time</b> 13:09 | VISITORS: Providence                                                 | Score | Margin | HOME: Creighton  MISSED 3PTR by KALKBRENNER, RYAN               |
|-------------------|----------------------------------------------------------------------|-------|--------|-----------------------------------------------------------------|
| 13:05             | REBOUND (DEF) by MELA, RYAN                                          |       |        | MISSED SF III DY KAEKDINENI, KIAN                               |
| 13:01             |                                                                      |       |        | FOUL (PERSONAL) by MCANDREW, JACKSON                            |
| 13:01             |                                                                      |       |        | SUB OUT: GREEN, JASEN                                           |
| 13:01             |                                                                      |       |        | SUB OUT: MCANDREW, JACKSON                                      |
| 13:01             |                                                                      |       |        | SUB IN: ZUGIC, FEDOR SUB IN: TRAUDT, ISAAC                      |
| 12:56             | MISSED 3PTR by PIERRE, JAYDEN                                        |       |        | SOD IN. TRAOD I, ISAAC                                          |
| 12:53             |                                                                      |       |        | REBOUND (DEF) by NEAL, JAMIYA                                   |
| 12:41             |                                                                      |       |        | MISSED JUMPER by NEAL, JAMIYA                                   |
| 12:38             | REBOUND (DEF) by FLOYD, JR.,COREY                                    |       |        |                                                                 |
| 12:25             | MISSED JUMPER by MELA, RYAN                                          |       |        |                                                                 |
| 12:22             |                                                                      | 21.12 | 110    | REBOUND (DEF) by KALKBRENNER, RYAN                              |
| 12:17<br>11:58    | MISSED JUMPER by JOSEPH, BENSLEY                                     | 21-12 | H 9    | GOOD! 3PTR by ASHWORTH, STEVEN                                  |
| 11:54             | WISSED SOWII ER BY SOSEI 11, BENGLET                                 |       |        | REBOUND (DEF) by ZUGIC, FEDOR                                   |
| 11:52             |                                                                      | 23-12 | H 11   | GOOD! DUNK by KALKBRENNER, RYAN [FB]                            |
| 11:52             |                                                                      |       |        | ASSIST by ASHWORTH, STEVEN                                      |
| 11:51             | TIMEOUT 30SEC                                                        |       |        |                                                                 |
| 11:51             |                                                                      |       |        |                                                                 |
| 11:51             |                                                                      |       |        | SUB OUT: KALKBRENNER, RYAN                                      |
| 11:51<br>11:51    | SUB OUT: BONKE, ANTON                                                |       |        | SUB IN: KING, FREDRICK                                          |
| 11:51             | SUB OUT: MELA, RYAN                                                  |       |        |                                                                 |
| 11:51             | SUB OUT: FLOYD, JR.,COREY                                            |       |        |                                                                 |
| 11:51             | SUB IN: CARDET, WESLEY                                               |       |        |                                                                 |
| 11:51             | SUB IN: ABDUR-RAHIM, JABRI                                           |       |        |                                                                 |
| 11:51             | SUB IN: ERHUNMWUNSE, OSWIN                                           |       |        |                                                                 |
| 11:24             | GOOD! LAYUP by CARDET, WESLEY [PNT]                                  | 23-14 | H 9    |                                                                 |
| 11:07             |                                                                      |       |        | FOUL (OFF) by ASHWORTH, STEVEN                                  |
| 11:07             | TUDNOVED (DADDACC) by DIEDDE 14VDEN                                  |       |        | TURNOVER (OFFENSIVE) by ASHWORTH, STEVEN                        |
| 10:52<br>10:52    | TURNOVER (BADPASS) by PIERRE, JAYDEN                                 |       |        | STEAL by KING, FREDRICK                                         |
| 10:32             |                                                                      |       |        | TURNOVER (LOSTBALL) by ASHWORTH, STEVEN                         |
| 10:37             | STEAL by ERHUNMWUNSE, OSWIN                                          |       |        | 10111101211 (200131122) 3) 1101111011111, 0121211               |
| 10:32             | GOOD! LAYUP by CARDET, WESLEY [FB]                                   | 23-16 | H 7    |                                                                 |
| 10:13             |                                                                      | 25-16 | H 9    | GOOD! JUMPER by KING, FREDRICK [PNT]                            |
| 10:13             |                                                                      |       |        | ASSIST by ZUGIC, FEDOR                                          |
| 09:46             | MISSED JUMPER by PIERRE, JAYDEN                                      |       |        |                                                                 |
| 09:44<br>09:30    |                                                                      | 27-16 | H 11   | REBOUND (DEF) by ZUGIC, FEDOR GOOD! LAYUP by ZUGIC, FEDOR [PNT] |
| 09:30             | FOUL (PERSONAL) by ABDUR-RAHIM, JABRI                                | 27-10 | пт     | GOOD! LATOP BY ZOGIC, FEDOR [PN1]                               |
| 09:30             | 1 GGE (1 ENGGIVIE) By NEBON TO WINN, ONEN                            |       |        | SUB OUT: KING, FREDRICK                                         |
| 09:30             |                                                                      |       |        | SUB IN: KALKBRENNER, RYAN                                       |
| 09:30             | SUB OUT: PIERRE, JAYDEN                                              |       |        |                                                                 |
| 09:30             | SUB IN: FLOYD, JR.,COREY                                             |       |        |                                                                 |
| 09:30             |                                                                      |       |        | MISSED FT by ZUGIC, FEDOR                                       |
| 09:28             | REBOUND (DEF) by ERHUNMWUNSE, OSWIN                                  |       |        |                                                                 |
| 09:14             | MISSED JUMPER by JOSEPH, BENSLEY REBOUND (OFF) by ERHUNMWUNSE, OSWIN |       |        |                                                                 |
| 09:09             | GOOD! LAYUP by ERHUNMWUNSE, OSWIN                                    | 27-18 | H 9    |                                                                 |
| 08:56             | coes. 2 t. o. s, 2 tale tale to the coes.                            | 29-18 | H 11   | GOOD! JUMPER by ASHWORTH, STEVEN [PNT]                          |
| 08:39             | MISSED JUMPER by JOSEPH, BENSLEY                                     |       |        |                                                                 |
| 08:39             |                                                                      |       |        | BLOCK by KALKBRENNER, RYAN                                      |
| 08:35             | REBOUND (OFF) by JOSEPH, BENSLEY                                     |       |        |                                                                 |
| 08:31             | GOOD! DUNK by ERHUNMWUNSE, OSWIN                                     | 29-20 | H 9    |                                                                 |
| 08:31             | ASSIST by ABDUR-RAHIM, JABRI                                         |       |        | TUDNOVED (LOCTRALL) by ACLIMOSTIL OTT (TV                       |
| 08:19<br>08:19    | STEAL by ABDUR-RAHIM, JABRI                                          |       |        | TURNOVER (LOSTBALL) by ASHWORTH, STEVEN                         |
| 08:08             | MISSED JUMPER by ABDUR-RAHIM, JABRI                                  |       |        |                                                                 |
| 08:08             |                                                                      |       |        | BLOCK by KALKBRENNER, RYAN                                      |
| 08:04             | REBOUND (OFF) by FLOYD, JR.,COREY                                    |       |        |                                                                 |
| 07:59             | GOOD! LAYUP by ERHUNMWUNSE, OSWIN                                    | 29-22 | H 7    |                                                                 |
| 07:59             | ASSIST by FLOYD, JR.,COREY                                           |       |        |                                                                 |
| 07:46             |                                                                      |       |        | MISSED 3PTR by ASHWORTH, STEVEN                                 |
| 07:43             | REBOUND (DEF) by ERHUNMWUNSE, OSWIN                                  | 20.04 | 115    |                                                                 |
| 07:33<br>07:32    | GOOD! JUMPER by FLOYD, JR.,COREY [PNT]                               | 29-24 | H 5    | TIMEOUT 30SEC                                                   |
| 07:32             |                                                                      |       |        | TIMEOUT 30SEC                                                   |
| 07:32             |                                                                      |       |        | SUB OUT: ZUGIC, FEDOR                                           |
| 07:32             |                                                                      |       |        | SUB OUT: TRAUDT, ISAAC                                          |
| 07:32             |                                                                      |       |        | SUB IN: MILLER, MASON                                           |

| Time                                               | VISITORS: Providence                                             | Score | Margin | HOME: Creighton                        |
|----------------------------------------------------|------------------------------------------------------------------|-------|--------|----------------------------------------|
| 07:32                                              |                                                                  |       |        | SUB IN: MCANDREW, JACKSON              |
| 07:32                                              | SUB OUT: ERHUNMWUNSE, OSWIN                                      |       |        |                                        |
| 07:32                                              | SUB IN: ESSANDOKO, CHRIST                                        |       |        |                                        |
| 07:22                                              |                                                                  | 31-24 | H 7    | GOOD! DUNK by KALKBRENNER, RYAN        |
| 07:22                                              |                                                                  |       |        | ASSIST by ASHWORTH, STEVEN             |
| 06:55                                              | TURNOVER (TRAVEL) by CARDET, WESLEY                              |       |        | •                                      |
| 06:55                                              |                                                                  |       |        | MISSED 3PTR by MCANDREW, JACKSON       |
| 06:55                                              | REBOUND (DEF) by ESSANDOKO, CHRIST                               |       |        | •                                      |
| 06:55                                              | MISSED JUMPER by JOSEPH, BENSLEY                                 |       |        |                                        |
| 06:55                                              | I I I I I I I I I I I I I I I I I I I                            |       |        | REBOUND (DEF) by KALKBRENNER, RYAN     |
| 06:55                                              |                                                                  | 33-24 | H 9    | GOOD! DUNK by KALKBRENNER, RYAN        |
| 06:55                                              |                                                                  | 33 24 | 113    | ASSIST by ASHWORTH, STEVEN             |
| 05:28                                              | TUDNOVED (LOSTRALL) by FLOVD, ID CODEY                           |       |        | ASSIST BY ASHWORTH, STEVEN             |
|                                                    | TURNOVER (LOSTBALL) by FLOYD, JR.,COREY                          |       |        |                                        |
| 05:28                                              | SUB OUT: CARDET, WESLEY                                          |       |        |                                        |
| 05:28                                              | SUB OUT: JOSEPH, BENSLEY                                         |       |        |                                        |
| 05:28                                              | SUB IN: PIERRE, JAYDEN                                           |       |        |                                        |
| 05:28                                              | SUB IN: MELA, RYAN                                               |       |        |                                        |
| 05:00                                              |                                                                  |       |        | MISSED 3PTR by ASHWORTH, STEVEN        |
| 04:57                                              | REBOUND (DEF) by MELA, RYAN                                      |       |        |                                        |
| 04:50                                              | MISSED 3PTR by ABDUR-RAHIM, JABRI                                |       |        |                                        |
| 04:46                                              |                                                                  |       |        | REBOUND (DEF) by MILLER, MASON         |
| 04:43                                              |                                                                  | 35-24 | H 11   | GOOD! DUNK by MILLER, MASON [FB]       |
| 04:25                                              | MISSED LAYUP by FLOYD, JR.,COREY                                 |       |        |                                        |
| 04:25                                              |                                                                  |       |        | BLOCK by KALKBRENNER, RYAN             |
| 04:20                                              | REBOUND (OFF) by ESSANDOKO, CHRIST                               |       |        |                                        |
| 04:19                                              | GOOD! DUNK by ESSANDOKO, CHRIST [PNT]                            | 35-26 | H 9    |                                        |
| 04:19                                              | FOUL (PERSONAL) by FLOYD, JR.,COREY                              |       |        |                                        |
| 04:19                                              |                                                                  |       |        | MISSED FT by NEAL, JAMIYA              |
| 04:19                                              |                                                                  |       |        | REBOUND (OFF) by TEAM                  |
| 04:19                                              |                                                                  |       |        | SUB OUT: ASHWORTH, STEVEN              |
| 04:19                                              |                                                                  |       |        | SUB OUT: MILLER, MASON                 |
| 04:19                                              |                                                                  |       |        | SUB IN: GREEN, JASEN                   |
| 04:19                                              |                                                                  |       |        | SUB IN: THOMAS, SHANE                  |
| 04:19                                              | SUB OUT: FLOYD, JR.,COREY                                        |       |        | 300 III. ITIOIMAS, STANE               |
| 04:19                                              |                                                                  |       |        |                                        |
|                                                    | SUB IN: FERNANDEZ, JUSTYN                                        |       |        | MICCED ET INVALIDADINA                 |
| 04:19                                              | DEDOUBLE (DEE) by MELA DYAN                                      |       |        | MISSED FT by NEAL, JAMIYA              |
| 04:19                                              | REBOUND (DEF) by MELA, RYAN                                      |       |        |                                        |
| 03:55                                              |                                                                  |       |        | FOUL (PERSONAL) by MCANDREW, JACKSON   |
| 03:55                                              |                                                                  |       |        |                                        |
| 03:55                                              |                                                                  |       |        | SUB OUT: THOMAS, SHANE                 |
| 03:55                                              |                                                                  |       |        | SUB OUT: MCANDREW, JACKSON             |
| 03:55                                              |                                                                  |       |        | SUB IN: ASHWORTH, STEVEN               |
| 03:55                                              |                                                                  |       |        | SUB IN: TRAUDT, ISAAC                  |
| 03:55                                              | GOOD! FT by MELA, RYAN                                           | 35-27 | H 8    |                                        |
| 03:44                                              | FOUL (PERSONAL) by MELA, RYAN                                    |       |        |                                        |
| 03:44                                              | SUB OUT: ESSANDOKO, CHRIST                                       |       |        |                                        |
| 03:44                                              | SUB IN: ERHUNMWUNSE, OSWIN                                       |       |        |                                        |
| 03:44                                              |                                                                  |       |        | MISSED FT by KALKBRENNER, RYAN         |
| 03:42                                              | REBOUND (DEF) by FERNANDEZ, JUSTYN                               |       |        | •                                      |
| 03:35                                              | GOOD! DUNK by ERHUNMWUNSE, OSWIN [PNT]                           | 35-29 | H 6    |                                        |
| 03:35                                              | ASSIST by MELA, RYAN                                             | 33.23 |        |                                        |
| 03:15                                              |                                                                  |       |        | TURNOVER (BADPASS) by NEAL, JAMIYA     |
| 03:15                                              | STEAL by ABDUR-RAHIM, JABRI                                      |       |        | . S. MOVER (BASI ASS) BY NEAE, SAINITA |
| 03:04                                              | MISSED JUMPER by PIERRE, JAYDEN                                  |       |        |                                        |
| 03:04                                              | WIIOGED JOIVIFEIT BY FILITILE, JATUEN                            |       |        | DEDOLIND (DEE) by MEAL 34441/4         |
|                                                    |                                                                  |       |        | REBOUND (DEF) by NEAL, JAMIYA          |
| 02:49                                              | DLOCK by EDLILINAMA INC. COMM                                    |       |        | MISSED JUMPER by ASHWORTH, STEVEN      |
| 02:49                                              | BLOCK by ERHUNMWUNSE, OSWIN                                      |       |        | BPP 211112 (2-2) 1 111                 |
| 02:49                                              |                                                                  |       |        | REBOUND (OFF) by TEAM                  |
| 02:39                                              |                                                                  |       |        | TURNOVER (TRAVEL) by GREEN, JASEN      |
| 02:20                                              | MISSED 3PTR by ABDUR-RAHIM, JABRI                                |       |        |                                        |
| 02:18                                              |                                                                  |       |        | REBOUND (DEF) by GREEN, JASEN          |
| 01:59                                              |                                                                  |       |        | MISSED JUMPER by NEAL, JAMIYA          |
| 01:57                                              | REBOUND (DEF) by MELA, RYAN                                      |       |        |                                        |
| 01:53                                              | GOOD! LAYUP by FERNANDEZ, JUSTYN [FB]                            | 35-31 | H 4    |                                        |
| 01:53                                              | ASSIST by MELA, RYAN                                             |       |        |                                        |
|                                                    |                                                                  | 38-31 | H 7    | GOOD! 3PTR by ASHWORTH, STEVEN         |
| 01:39                                              | TURNOVER (LOSTBALL) by MELA, RYAN                                |       |        |                                        |
|                                                    |                                                                  |       |        | STEAL by NEAL, JAMIYA                  |
| 01:20                                              |                                                                  |       |        |                                        |
| 01:20<br>01:20                                     |                                                                  |       |        | •                                      |
| 01:20<br>01:20<br>01:07                            | DEBOLIND (DEE) by DIEDDE 14VDEN                                  |       |        | MISSED LAYUP by ASHWORTH, STEVEN       |
| 01:39<br>01:20<br>01:20<br>01:07<br>01:04<br>00:59 | REBOUND (DEF) by PIERRE, JAYDEN MISSED 3PTR by FERNANDEZ, JUSTYN |       |        | •                                      |

| Time  | VISITORS: Providence           | Score | Margin | HOME: Creighton                 |
|-------|--------------------------------|-------|--------|---------------------------------|
| 00:48 |                                | 40-31 | H 9    | GOOD! DUNK by KALKBRENNER, RYAN |
| 00:48 |                                |       |        | ASSIST by ASHWORTH, STEVEN      |
| 00:10 |                                |       |        | FOUL (PERSONAL) by NEAL, JAMIYA |
| 00:10 | GOOD! FT by ABDUR-RAHIM, JABRI | 40-32 | H 8    |                                 |
| 00:10 | GOOD! FT by ABDUR-RAHIM, JABRI | 40-33 | H 7    |                                 |
| 00:10 |                                |       |        | SUB OUT: GREEN, JASEN           |
| 00:10 |                                |       |        | SUB IN: MILLER, MASON           |
| 00:10 | SUB OUT: ERHUNMWUNSE, OSWIN    |       |        |                                 |
| 00:10 | SUB IN: DELAURIER, ELI         |       |        |                                 |
| 00:10 | GOOD! FT by ABDUR-RAHIM, JABRI | 40-34 | H 6    |                                 |
| 00:00 |                                | 43-34 | H 9    | GOOD! 3PTR by NEAL, JAMIYA      |