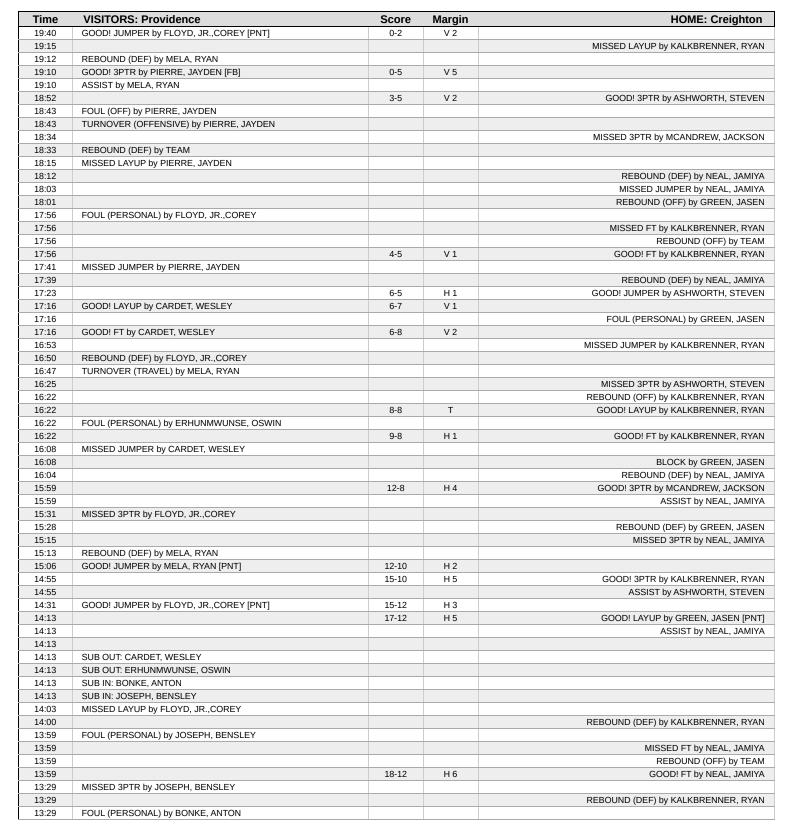

#### Period 1 Starters:

| <b>Time</b> 13:09 | VISITORS: Providence                                                 | Score | Margin | HOME: Creighton  MISSED 3PTR by KALKBRENNER, RYAN               |
|-------------------|----------------------------------------------------------------------|-------|--------|-----------------------------------------------------------------|
| 13:05             | REBOUND (DEF) by MELA, RYAN                                          |       |        | MISSED SF III DY KAEKDINENI, KIAN                               |
| 13:01             |                                                                      |       |        | FOUL (PERSONAL) by MCANDREW, JACKSON                            |
| 13:01             |                                                                      |       |        | SUB OUT: GREEN, JASEN                                           |
| 13:01             |                                                                      |       |        | SUB OUT: MCANDREW, JACKSON                                      |
| 13:01             |                                                                      |       |        | SUB IN: ZUGIC, FEDOR SUB IN: TRAUDT, ISAAC                      |
| 12:56             | MISSED 3PTR by PIERRE, JAYDEN                                        |       |        | SOD IN. TRAOD I, ISAAC                                          |
| 12:53             |                                                                      |       |        | REBOUND (DEF) by NEAL, JAMIYA                                   |
| 12:41             |                                                                      |       |        | MISSED JUMPER by NEAL, JAMIYA                                   |
| 12:38             | REBOUND (DEF) by FLOYD, JR.,COREY                                    |       |        |                                                                 |
| 12:25             | MISSED JUMPER by MELA, RYAN                                          |       |        |                                                                 |
| 12:22             |                                                                      | 21.12 | 110    | REBOUND (DEF) by KALKBRENNER, RYAN                              |
| 12:17<br>11:58    | MISSED JUMPER by JOSEPH, BENSLEY                                     | 21-12 | H 9    | GOOD! 3PTR by ASHWORTH, STEVEN                                  |
| 11:54             | WISSED SOWII ER BY SOSEI 11, BENGLET                                 |       |        | REBOUND (DEF) by ZUGIC, FEDOR                                   |
| 11:52             |                                                                      | 23-12 | H 11   | GOOD! DUNK by KALKBRENNER, RYAN [FB]                            |
| 11:52             |                                                                      |       |        | ASSIST by ASHWORTH, STEVEN                                      |
| 11:51             | TIMEOUT 30SEC                                                        |       |        |                                                                 |
| 11:51             |                                                                      |       |        |                                                                 |
| 11:51             |                                                                      |       |        | SUB OUT: KALKBRENNER, RYAN                                      |
| 11:51<br>11:51    | SUB OUT: BONKE, ANTON                                                |       |        | SUB IN: KING, FREDRICK                                          |
| 11:51             | SUB OUT: MELA, RYAN                                                  |       |        |                                                                 |
| 11:51             | SUB OUT: FLOYD, JR.,COREY                                            |       |        |                                                                 |
| 11:51             | SUB IN: CARDET, WESLEY                                               |       |        |                                                                 |
| 11:51             | SUB IN: ABDUR-RAHIM, JABRI                                           |       |        |                                                                 |
| 11:51             | SUB IN: ERHUNMWUNSE, OSWIN                                           |       |        |                                                                 |
| 11:24             | GOOD! LAYUP by CARDET, WESLEY [PNT]                                  | 23-14 | H 9    |                                                                 |
| 11:07             |                                                                      |       |        | FOUL (OFF) by ASHWORTH, STEVEN                                  |
| 11:07             | TUDNOVED (DADDACC) by DIEDDE 14VDEN                                  |       |        | TURNOVER (OFFENSIVE) by ASHWORTH, STEVEN                        |
| 10:52<br>10:52    | TURNOVER (BADPASS) by PIERRE, JAYDEN                                 |       |        | STEAL by KING, FREDRICK                                         |
| 10:32             |                                                                      |       |        | TURNOVER (LOSTBALL) by ASHWORTH, STEVEN                         |
| 10:37             | STEAL by ERHUNMWUNSE, OSWIN                                          |       |        | 10111101211 (200131122) 3) 1101111011111, 0121211               |
| 10:32             | GOOD! LAYUP by CARDET, WESLEY [FB]                                   | 23-16 | H 7    |                                                                 |
| 10:13             |                                                                      | 25-16 | H 9    | GOOD! JUMPER by KING, FREDRICK [PNT]                            |
| 10:13             |                                                                      |       |        | ASSIST by ZUGIC, FEDOR                                          |
| 09:46             | MISSED JUMPER by PIERRE, JAYDEN                                      |       |        |                                                                 |
| 09:44<br>09:30    |                                                                      | 27-16 | H 11   | REBOUND (DEF) by ZUGIC, FEDOR GOOD! LAYUP by ZUGIC, FEDOR [PNT] |
| 09:30             | FOUL (PERSONAL) by ABDUR-RAHIM, JABRI                                | 27-10 | пт     | GOOD! LATOP BY ZOGIC, FEDOR [PN1]                               |
| 09:30             | 1 GGE (1 ENGGIVIE) By NEBON TO WINN, ONEN                            |       |        | SUB OUT: KING, FREDRICK                                         |
| 09:30             |                                                                      |       |        | SUB IN: KALKBRENNER, RYAN                                       |
| 09:30             | SUB OUT: PIERRE, JAYDEN                                              |       |        |                                                                 |
| 09:30             | SUB IN: FLOYD, JR.,COREY                                             |       |        |                                                                 |
| 09:30             |                                                                      |       |        | MISSED FT by ZUGIC, FEDOR                                       |
| 09:28             | REBOUND (DEF) by ERHUNMWUNSE, OSWIN                                  |       |        |                                                                 |
| 09:14             | MISSED JUMPER by JOSEPH, BENSLEY REBOUND (OFF) by ERHUNMWUNSE, OSWIN |       |        |                                                                 |
| 09:09             | GOOD! LAYUP by ERHUNMWUNSE, OSWIN                                    | 27-18 | H 9    |                                                                 |
| 08:56             | coes. 2 t. o. s, 2 tale tale to the coes.                            | 29-18 | H 11   | GOOD! JUMPER by ASHWORTH, STEVEN [PNT]                          |
| 08:39             | MISSED JUMPER by JOSEPH, BENSLEY                                     |       |        |                                                                 |
| 08:39             |                                                                      |       |        | BLOCK by KALKBRENNER, RYAN                                      |
| 08:35             | REBOUND (OFF) by JOSEPH, BENSLEY                                     |       |        |                                                                 |
| 08:31             | GOOD! DUNK by ERHUNMWUNSE, OSWIN                                     | 29-20 | H 9    |                                                                 |
| 08:31             | ASSIST by ABDUR-RAHIM, JABRI                                         |       |        | TUDNOVED (LOCTRALL) by ACLIMOSTIL OTT (TV                       |
| 08:19<br>08:19    | STEAL by ABDUR-RAHIM, JABRI                                          |       |        | TURNOVER (LOSTBALL) by ASHWORTH, STEVEN                         |
| 08:08             | MISSED JUMPER by ABDUR-RAHIM, JABRI                                  |       |        |                                                                 |
| 08:08             |                                                                      |       |        | BLOCK by KALKBRENNER, RYAN                                      |
| 08:04             | REBOUND (OFF) by FLOYD, JR.,COREY                                    |       |        |                                                                 |
| 07:59             | GOOD! LAYUP by ERHUNMWUNSE, OSWIN                                    | 29-22 | H 7    |                                                                 |
| 07:59             | ASSIST by FLOYD, JR.,COREY                                           |       |        |                                                                 |
| 07:46             |                                                                      |       |        | MISSED 3PTR by ASHWORTH, STEVEN                                 |
| 07:43             | REBOUND (DEF) by ERHUNMWUNSE, OSWIN                                  | 20.04 | 115    |                                                                 |
| 07:33<br>07:32    | GOOD! JUMPER by FLOYD, JR.,COREY [PNT]                               | 29-24 | H 5    | TIMEOUT 30SEC                                                   |
| 07:32             |                                                                      |       |        | TIMEOUT 30SEC                                                   |
| 07:32             |                                                                      |       |        | SUB OUT: ZUGIC, FEDOR                                           |
| 07:32             |                                                                      |       |        | SUB OUT: TRAUDT, ISAAC                                          |
| 07:32             |                                                                      |       |        | SUB IN: MILLER, MASON                                           |

| Time                                               | VISITORS: Providence                                             | Score | Margin | HOME: Creighton                        |
|----------------------------------------------------|------------------------------------------------------------------|-------|--------|----------------------------------------|
| 07:32                                              |                                                                  |       |        | SUB IN: MCANDREW, JACKSON              |
| 07:32                                              | SUB OUT: ERHUNMWUNSE, OSWIN                                      |       |        |                                        |
| 07:32                                              | SUB IN: ESSANDOKO, CHRIST                                        |       |        |                                        |
| 07:22                                              |                                                                  | 31-24 | H 7    | GOOD! DUNK by KALKBRENNER, RYAN        |
| 07:22                                              |                                                                  |       |        | ASSIST by ASHWORTH, STEVEN             |
| 06:55                                              | TURNOVER (TRAVEL) by CARDET, WESLEY                              |       |        | •                                      |
| 06:55                                              |                                                                  |       |        | MISSED 3PTR by MCANDREW, JACKSON       |
| 06:55                                              | REBOUND (DEF) by ESSANDOKO, CHRIST                               |       |        | •                                      |
| 06:55                                              | MISSED JUMPER by JOSEPH, BENSLEY                                 |       |        |                                        |
| 06:55                                              | I I I I I I I I I I I I I I I I I I I                            |       |        | REBOUND (DEF) by KALKBRENNER, RYAN     |
| 06:55                                              |                                                                  | 33-24 | H 9    | GOOD! DUNK by KALKBRENNER, RYAN        |
| 06:55                                              |                                                                  | 33 24 | 113    | ASSIST by ASHWORTH, STEVEN             |
| 05:28                                              | TUDNOVED (LOSTRALL) by FLOVD, ID CODEY                           |       |        | ASSIST BY ASHWORTH, STEVEN             |
|                                                    | TURNOVER (LOSTBALL) by FLOYD, JR.,COREY                          |       |        |                                        |
| 05:28                                              | SUB OUT: CARDET, WESLEY                                          |       |        |                                        |
| 05:28                                              | SUB OUT: JOSEPH, BENSLEY                                         |       |        |                                        |
| 05:28                                              | SUB IN: PIERRE, JAYDEN                                           |       |        |                                        |
| 05:28                                              | SUB IN: MELA, RYAN                                               |       |        |                                        |
| 05:00                                              |                                                                  |       |        | MISSED 3PTR by ASHWORTH, STEVEN        |
| 04:57                                              | REBOUND (DEF) by MELA, RYAN                                      |       |        |                                        |
| 04:50                                              | MISSED 3PTR by ABDUR-RAHIM, JABRI                                |       |        |                                        |
| 04:46                                              |                                                                  |       |        | REBOUND (DEF) by MILLER, MASON         |
| 04:43                                              |                                                                  | 35-24 | H 11   | GOOD! DUNK by MILLER, MASON [FB]       |
| 04:25                                              | MISSED LAYUP by FLOYD, JR.,COREY                                 |       |        |                                        |
| 04:25                                              |                                                                  |       |        | BLOCK by KALKBRENNER, RYAN             |
| 04:20                                              | REBOUND (OFF) by ESSANDOKO, CHRIST                               |       |        |                                        |
| 04:19                                              | GOOD! DUNK by ESSANDOKO, CHRIST [PNT]                            | 35-26 | H 9    |                                        |
| 04:19                                              | FOUL (PERSONAL) by FLOYD, JR.,COREY                              |       |        |                                        |
| 04:19                                              |                                                                  |       |        | MISSED FT by NEAL, JAMIYA              |
| 04:19                                              |                                                                  |       |        | REBOUND (OFF) by TEAM                  |
| 04:19                                              |                                                                  |       |        | SUB OUT: ASHWORTH, STEVEN              |
| 04:19                                              |                                                                  |       |        | SUB OUT: MILLER, MASON                 |
| 04:19                                              |                                                                  |       |        | SUB IN: GREEN, JASEN                   |
| 04:19                                              |                                                                  |       |        | SUB IN: THOMAS, SHANE                  |
| 04:19                                              | SUB OUT: FLOYD, JR.,COREY                                        |       |        | 300 III. ITIOIMAS, STANE               |
| 04:19                                              |                                                                  |       |        |                                        |
|                                                    | SUB IN: FERNANDEZ, JUSTYN                                        |       |        | MICCED ET INVALIDADINA                 |
| 04:19                                              | DEDOUBLE (DEE) by MELA DYAN                                      |       |        | MISSED FT by NEAL, JAMIYA              |
| 04:19                                              | REBOUND (DEF) by MELA, RYAN                                      |       |        |                                        |
| 03:55                                              |                                                                  |       |        | FOUL (PERSONAL) by MCANDREW, JACKSON   |
| 03:55                                              |                                                                  |       |        |                                        |
| 03:55                                              |                                                                  |       |        | SUB OUT: THOMAS, SHANE                 |
| 03:55                                              |                                                                  |       |        | SUB OUT: MCANDREW, JACKSON             |
| 03:55                                              |                                                                  |       |        | SUB IN: ASHWORTH, STEVEN               |
| 03:55                                              |                                                                  |       |        | SUB IN: TRAUDT, ISAAC                  |
| 03:55                                              | GOOD! FT by MELA, RYAN                                           | 35-27 | H 8    |                                        |
| 03:44                                              | FOUL (PERSONAL) by MELA, RYAN                                    |       |        |                                        |
| 03:44                                              | SUB OUT: ESSANDOKO, CHRIST                                       |       |        |                                        |
| 03:44                                              | SUB IN: ERHUNMWUNSE, OSWIN                                       |       |        |                                        |
| 03:44                                              |                                                                  |       |        | MISSED FT by KALKBRENNER, RYAN         |
| 03:42                                              | REBOUND (DEF) by FERNANDEZ, JUSTYN                               |       |        | •                                      |
| 03:35                                              | GOOD! DUNK by ERHUNMWUNSE, OSWIN [PNT]                           | 35-29 | H 6    |                                        |
| 03:35                                              | ASSIST by MELA, RYAN                                             | 33.23 |        |                                        |
| 03:15                                              |                                                                  |       |        | TURNOVER (BADPASS) by NEAL, JAMIYA     |
| 03:15                                              | STEAL by ABDUR-RAHIM, JABRI                                      |       |        | . S. MOVER (BASI ASS) BY NEAE, SAINITA |
| 03:04                                              | MISSED JUMPER by PIERRE, JAYDEN                                  |       |        |                                        |
| 03:04                                              | WIIOGED JOIVIFEIT BY FILITILE, JATUEN                            |       |        | DEDOLIND (DEE) by MEAL 34441/4         |
|                                                    |                                                                  |       |        | REBOUND (DEF) by NEAL, JAMIYA          |
| 02:49                                              | DLOCK by EDLILINAMA INC. COMM                                    |       |        | MISSED JUMPER by ASHWORTH, STEVEN      |
| 02:49                                              | BLOCK by ERHUNMWUNSE, OSWIN                                      |       |        | BPP 211112 (2-2) 1 111                 |
| 02:49                                              |                                                                  |       |        | REBOUND (OFF) by TEAM                  |
| 02:39                                              |                                                                  |       |        | TURNOVER (TRAVEL) by GREEN, JASEN      |
| 02:20                                              | MISSED 3PTR by ABDUR-RAHIM, JABRI                                |       |        |                                        |
| 02:18                                              |                                                                  |       |        | REBOUND (DEF) by GREEN, JASEN          |
| 01:59                                              |                                                                  |       |        | MISSED JUMPER by NEAL, JAMIYA          |
| 01:57                                              | REBOUND (DEF) by MELA, RYAN                                      |       |        |                                        |
| 01:53                                              | GOOD! LAYUP by FERNANDEZ, JUSTYN [FB]                            | 35-31 | H 4    |                                        |
| 01:53                                              | ASSIST by MELA, RYAN                                             |       |        |                                        |
|                                                    |                                                                  | 38-31 | H 7    | GOOD! 3PTR by ASHWORTH, STEVEN         |
| 01:39                                              | TURNOVER (LOSTBALL) by MELA, RYAN                                |       |        |                                        |
|                                                    |                                                                  |       |        | STEAL by NEAL, JAMIYA                  |
| 01:20                                              |                                                                  |       |        |                                        |
| 01:20<br>01:20                                     |                                                                  |       |        | •                                      |
| 01:20<br>01:20<br>01:07                            | DEBOLIND (DEE) by DIEDDE 14VDEN                                  |       |        | MISSED LAYUP by ASHWORTH, STEVEN       |
| 01:39<br>01:20<br>01:20<br>01:07<br>01:04<br>00:59 | REBOUND (DEF) by PIERRE, JAYDEN MISSED 3PTR by FERNANDEZ, JUSTYN |       |        | •                                      |

| Time  | VISITORS: Providence           | Score | Margin | HOME: Creighton                 |
|-------|--------------------------------|-------|--------|---------------------------------|
| 00:48 |                                | 40-31 | H 9    | GOOD! DUNK by KALKBRENNER, RYAN |
| 00:48 |                                |       |        | ASSIST by ASHWORTH, STEVEN      |
| 00:10 |                                |       |        | FOUL (PERSONAL) by NEAL, JAMIYA |
| 00:10 | GOOD! FT by ABDUR-RAHIM, JABRI | 40-32 | H 8    |                                 |
| 00:10 | GOOD! FT by ABDUR-RAHIM, JABRI | 40-33 | H 7    |                                 |
| 00:10 |                                |       |        | SUB OUT: GREEN, JASEN           |
| 00:10 |                                |       |        | SUB IN: MILLER, MASON           |
| 00:10 | SUB OUT: ERHUNMWUNSE, OSWIN    |       |        |                                 |
| 00:10 | SUB IN: DELAURIER, ELI         |       |        |                                 |
| 00:10 | GOOD! FT by ABDUR-RAHIM, JABRI | 40-34 | H 6    |                                 |
| 00:00 |                                | 43-34 | H 9    | GOOD! 3PTR by NEAL, JAMIYA      |