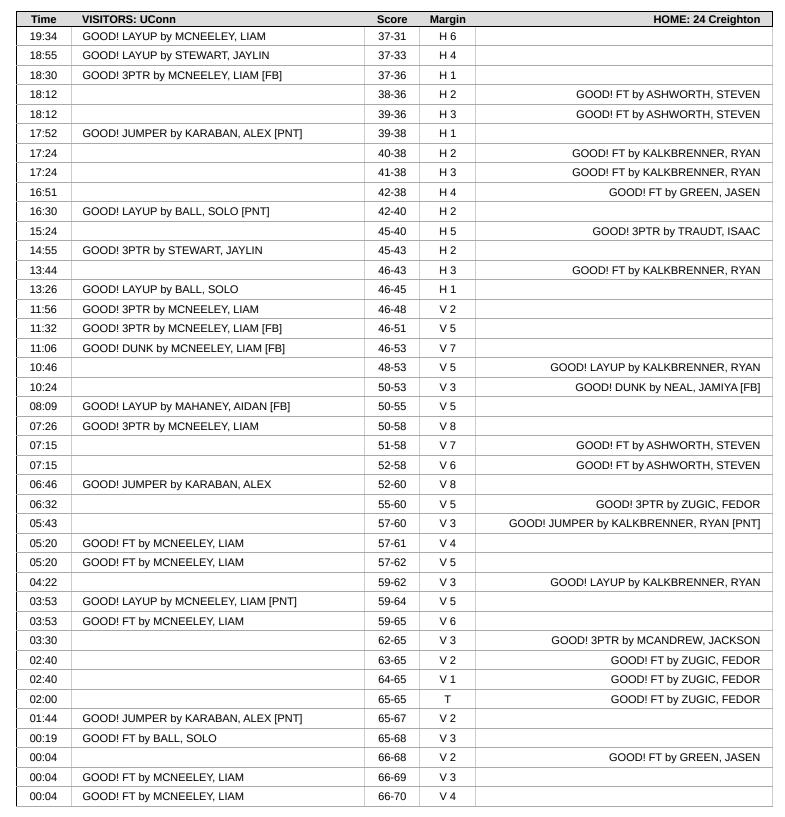

## Official Play-By-Play UConn vs 24 Creighton Second Half February 11, 2025 at CHI Health Center Omaha - Omaha

#### Period 2 Starters:

UConn: 1 BALL,SOLO (G); 3 STEWART,JAYLIN (F); 11 KARABAN,ALEX (F); 30 MCNEELEY,LIAM (F); 35 JOHNSON,SAMSON (F); 24 Creighton: 0 GREEN,JASEN (F); 1 ASHWORTH,STEVEN (G); 5 NEAL,JAMIYA (G); 11 KALKBRENNER,RYAN (C); 23 MCANDREW,JACKSON (F);