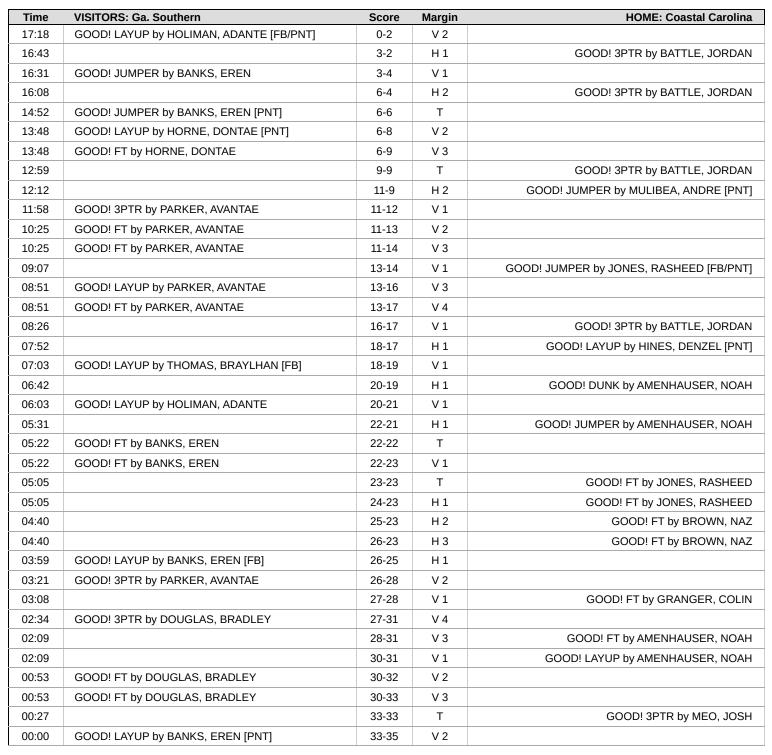

# Official Play-By-Play Ga. Southern vs Coastal Carolina First Half January 16, 2025 at The HTC Center - Conway

| Time  | VISITORS: Ga. Southern                  | Score | Margin | HOME: Coastal Carolina                  |
|-------|-----------------------------------------|-------|--------|-----------------------------------------|
| 19:37 |                                         |       |        | MISSED LAYUP by HINES, DENZEL           |
| 19:32 | REBOUND (DEF) by BROWN, TYSON           |       |        |                                         |
| 19:22 | MISSED 3PTR by BANKS, EREN              |       |        |                                         |
| 19:15 | REBOUND (OFF) by THOMAS, BRAYLHAN       |       |        |                                         |
| 19:13 | MISSED LAYUP by THOMAS, BRAYLHAN        |       |        |                                         |
| 19:11 | REBOUND (OFF) by BROWN, TYSON           |       |        |                                         |
| 19:11 | TURNOVER (OUTOFBOUNDS) by BROWN, TYSON  |       |        |                                         |
| 18:53 |                                         |       |        | TURNOVER (LOSTBALL) by AMENHAUSER, NOAH |
| 18:53 | STEAL by BANKS, EREN                    |       |        |                                         |
| 18:48 | MISSED 3PTR by BRAFFORD, NATE           |       |        |                                         |
| 18:44 |                                         |       |        | REBOUND (DEF) by BATTLE, JORDAN         |
| 18:36 | FOUL (PERSONAL) by BROWN, TYSON         |       |        |                                         |
| 18:23 |                                         |       |        | MISSED JUMPER by BROWN, NAZ             |
| 18:20 | REBOUND (DEF) by THOMAS, BRAYLHAN       |       |        |                                         |
| 18:13 | MISSED JUMPER by HOLIMAN, ADANTE        |       |        |                                         |
| 18:08 |                                         |       |        | REBOUND (DEF) by AMENHAUSER, NOAH       |
| 17:58 |                                         |       |        | MISSED 3PTR by MEO, JOSH                |
| 17:56 | REBOUND (DEF) by BROWN, TYSON           |       |        |                                         |
| 17:56 |                                         |       |        | FOUL (PERSONAL) by HINES, DENZEL        |
| 17:43 | TURNOVER (BADPASS) by BANKS, EREN       |       |        |                                         |
| 17:24 |                                         |       |        | MISSED LAYUP by HINES, DENZEL           |
| 17:21 | REBOUND (DEF) by HOLIMAN, ADANTE        |       |        |                                         |
| 17:18 | GOOD! LAYUP by HOLIMAN, ADANTE [FB/PNT] | 0-2   | V 2    |                                         |
| 16:57 | FOUL (PERSONAL) by BROWN, TYSON         |       |        |                                         |
| 16:57 | SUB OUT: BROWN, TYSON                   |       |        |                                         |
| 16:57 | SUB IN: KUHL, COLLIN                    |       |        |                                         |
| 16:50 | FOUL (PERSONAL) by KUHL, COLLIN         |       |        |                                         |
| 16:43 |                                         | 3-2   | H 1    | GOOD! 3PTR by BATTLE, JORDAN            |
| 16:43 |                                         |       |        | ASSIST by AMENHAUSER, NOAH              |
| 16:31 | GOOD! JUMPER by BANKS, EREN             | 3-4   | V 1    |                                         |
| 16:08 |                                         | 6-4   | H 2    | GOOD! 3PTR by BATTLE, JORDAN            |
| 16:08 |                                         |       |        | ASSIST by HINES, DENZEL                 |
| 15:28 | MISSED JUMPER by HOLIMAN, ADANTE        |       |        | •                                       |
| 15:23 | · ·                                     |       |        | REBOUND (DEF) by BATTLE, JORDAN         |
| 15:10 |                                         |       |        | TURNOVER (LOSTBALL) by HINES, DENZEL    |
| 15:10 | STEAL by THOMAS, BRAYLHAN               |       |        |                                         |
| 15:02 | MISSED 3PTR by HOLIMAN, ADANTE          |       |        |                                         |
| 14:58 | REBOUND (OFF) by BRAFFORD, NATE         |       |        |                                         |
| 14:52 | GOOD! JUMPER by BANKS, EREN [PNT]       | 6-6   | Т      |                                         |
| 14:30 | FOUL (PERSONAL) by BRAFFORD, NATE       |       |        |                                         |
| 14:30 | , , ,                                   |       |        |                                         |
| 14:30 |                                         |       |        | SUB OUT: MEO, JOSH                      |
| 14:30 |                                         |       |        | SUB OUT: BROWN, NAZ                     |
| 14:30 |                                         |       |        | SUB OUT: AMENHAUSER, NOAH               |
| 14:30 |                                         |       |        | SUB OUT: HINES, DENZEL                  |
| 14:30 |                                         |       |        | SUB IN: JONES, RASHEED                  |
| 14:30 |                                         |       |        | SUB IN: MULIBEA, ANDRE                  |
| 14:30 |                                         |       |        | SUB IN: ABRAHAM, HENRY                  |
| 14:30 |                                         |       |        | SUB IN: GRANGER, COLIN                  |
| 14:30 | SUB OUT: THOMAS, BRAYLHAN               |       |        | SUB IIV. GRANGER, CULIN                 |
| 14:30 | SUB OUT: HOLIMAN, ADANTE                |       |        |                                         |
| 14:30 | SUB OUT: BANKS, EREN                    |       |        |                                         |
|       | ·                                       |       |        |                                         |
| 14:30 | SUB OUT: BRAFFORD, NATE                 |       |        |                                         |
| 14:30 | SUB IN: DOUGLAS, BRADLEY                |       |        |                                         |
| 14:30 | SUB IN: HORNE, DONTAE                   |       |        |                                         |
| 14:30 | SUB IN: WHITE, NAKAVIEON                |       |        |                                         |
| 14:30 | SUB IN: PARKER, AVANTAE                 |       |        |                                         |
| 14:21 |                                         |       |        | MISSED JUMPER by GRANGER, COLIN         |
| 14:21 | REBOUND (DEF) by HORNE, DONTAE          |       |        |                                         |
| 13:48 | GOOD! LAYUP by HORNE, DONTAE [PNT]      | 6-8   | V 2    |                                         |
| 13:48 |                                         |       |        | FOUL (PERSONAL) by ABRAHAM, HENRY       |