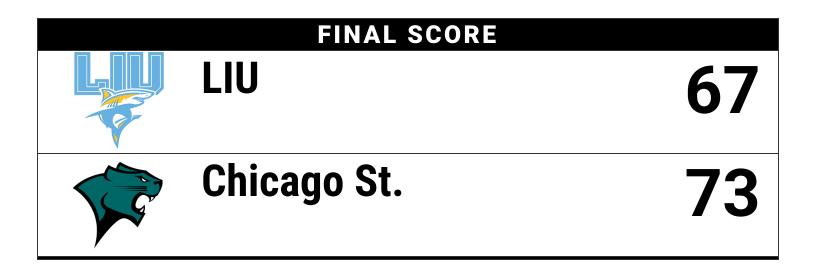

Last FG: 3rd-00:21 Largest lead: By 6 at Technical Fouls: #0 TEAM, @ 1st - 00:35;

Game Notes: Officials: Attendance:

Start Time: 06:00 PM Conference Game;

| Score | 1st | 2nd | 3rd | TOT |
|-------|-----|-----|-----|-----|
| LIU   | 36  | 22  | 9   | 67  |
| CSU   | 29  | 29  | 15  | 73  |

LIU led for 37:00. CSU led for 5:19. Game was tied for 0:0.
Times tied: 2 Lead Changes: 2 Lead Changes: 2

| Points       | LIU            | CSU            |
|--------------|----------------|----------------|
| In the Paint | 20             | 24             |
| Off Turns    | 10             | 16             |
| 2nd Chance   | 8              | 14             |
| Fast Break   | 2              | 10             |
| Bench        | 9              | 20             |
| Per Poss     | 0.944<br>31/71 | 1.090<br>33/67 |