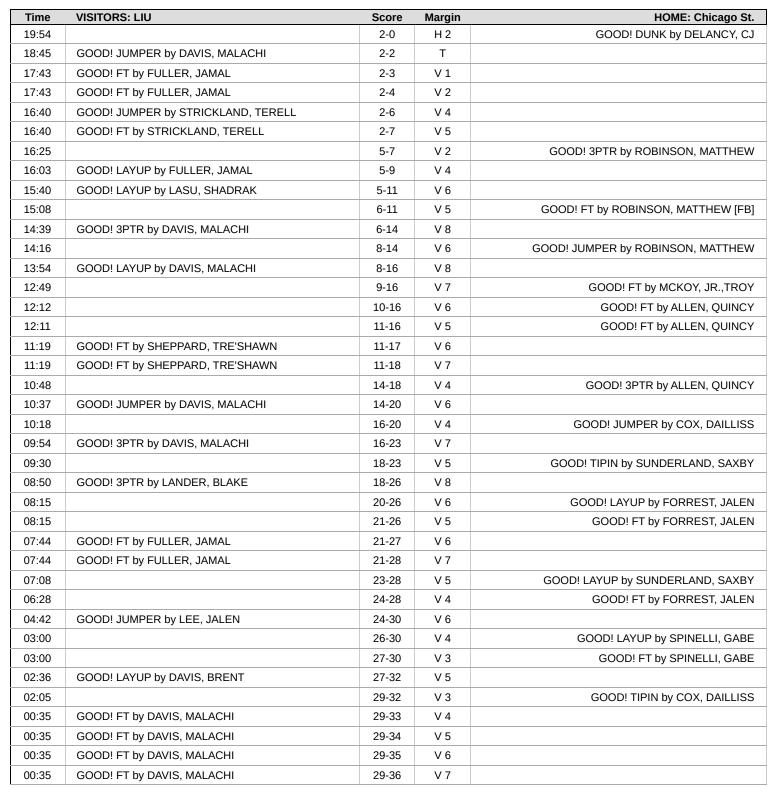

| Time  | VISITORS: LIU                       | Score | Margin | HOME: Chicago St.                   |
|-------|-------------------------------------|-------|--------|-------------------------------------|
| 19:54 |                                     | 2-0   | H 2    | GOOD! DUNK by DELANCY, CJ           |
| 19:54 |                                     |       |        | ASSIST by FORREST, JALEN            |
| 19:32 | MISSED 3PTR by DAVIS, BRENT         |       |        |                                     |
| 19:29 | REBOUND (OFF) by LASU, SHADRAK      |       |        |                                     |
| 19:08 | MISSED 3PTR by DAVIS, BRENT         |       |        |                                     |
| 19:04 |                                     |       |        | REBOUND (DEF) by SPINELLI, GABE     |
| 18:51 |                                     |       |        | MISSED LAYUP by DELANCY, CJ         |
| 18:49 | REBOUND (DEF) by DAVIS, MALACHI     |       |        | •                                   |
| 18:45 | GOOD! JUMPER by DAVIS, MALACHI      | 2-2   | Т      |                                     |
| 18:26 |                                     |       |        | TURNOVER by SPINELLI, GABE          |
| 18:26 | STEAL by DAVIS, BRENT               |       |        | TOTALIST OF MILELIA, OF USE         |
| 17:55 | OTENE BY BINDIO, BINEIRI            |       |        | FOUL by DELANCY, CJ                 |
| 17:43 |                                     |       |        | FOUL by DELANCY, CJ                 |
| 17:43 | GOOD! FT by FULLER, JAMAL           | 2-3   | V 1    | FOOL by DELANCT, CS                 |
|       | GOOD! FT by FOLLER, JAMIAL          | 2-3   | VI     | CUR OUT DELANCY CI                  |
| 17:43 |                                     |       |        | SUB OUT: DELANCY, CJ                |
| 17:43 |                                     |       |        | SUB IN: COX, DAILLISS               |
| 17:43 | GOOD! FT by FULLER, JAMAL           | 2-4   | V 2    |                                     |
| 17:29 |                                     |       |        | MISSED JUMPER by SPINELLI, GABE     |
| 17:25 |                                     |       |        | REBOUND (OFF) by FORREST, JALEN     |
| 17:24 |                                     |       |        | MISSED 3PTR by SPINELLI, GABE       |
| 17:20 |                                     |       |        | REBOUND (OFF) by COX, DAILLISS      |
| 17:11 | FOUL by DAVIS, BRENT                |       |        |                                     |
| 17:02 |                                     |       |        | MISSED JUMPER by FORREST, JALEN     |
| 16:59 | REBOUND (DEF) by STRICKLAND, TERELL |       |        |                                     |
| 16:40 | GOOD! JUMPER by STRICKLAND, TERELL  | 2-6   | V 4    |                                     |
| 16:40 |                                     |       |        | FOUL by CRAWFORD, NOBLE             |
| 16:40 |                                     |       |        | SUB OUT: SPINELLI, GABE             |
| 16:40 |                                     |       |        | SUB IN: SUNDERLAND, SAXBY           |
| 16:40 | GOOD! FT by STRICKLAND, TERELL      | 2-7   | V 5    | COD IIV. CONDERED IIVD, OF OLD I    |
| 16:25 | GOOD: FT by STRICKLAND, TERLEL      | 5-7   | V 2    | GOOD! 3PTR by ROBINSON, MATTHEW     |
|       |                                     | 3-1   | V Z    | •                                   |
| 16:25 | COORLI AVUR EL EL ER JAMAI          | F.0   | )/ 4   | ASSIST by CRAWFORD, NOBLE           |
| 16:03 | GOOD! LAYUP by FULLER, JAMAL        | 5-9   | V 4    |                                     |
| 15:49 |                                     |       |        | MISSED 3PTR by ROBINSON, MATTHEW    |
| 15:45 | REBOUND (DEF) by DAVIS, BRENT       |       |        |                                     |
| 15:40 | GOOD! LAYUP by LASU, SHADRAK        | 5-11  | V 6    |                                     |
| 15:40 | ASSIST by DAVIS, MALACHI            |       |        |                                     |
| 15:18 |                                     |       |        | MISSED 3PTR by CRAWFORD, NOBLE      |
| 15:18 | BLOCK by LASU, SHADRAK              |       |        |                                     |
| 15:08 | REBOUND (DEF) by STRICKLAND, TERELL |       |        |                                     |
| 15:08 | TURNOVER by STRICKLAND, TERELL      |       |        |                                     |
| 15:08 |                                     |       |        | STEAL by ROBINSON, MATTHEW          |
| 15:08 | TIMEOUT MEDIA                       |       |        |                                     |
| 15:08 | FOUL by LASU, SHADRAK               |       |        |                                     |
| 15:08 |                                     |       |        | SUB OUT: CRAWFORD, NOBLE            |
| 15:08 |                                     |       |        | SUB IN: ALLEN, QUINCY               |
| 15:08 | SUB OUT: DAVIS, BRENT               |       |        | COD III. ALLELIA, QUIIVOT           |
| 15:08 | SUB OUT: FULLER, JAMAL              |       |        |                                     |
| 15:08 | SUB IN: LANDER, BLAKE               |       |        |                                     |
|       |                                     |       |        |                                     |
| 15:08 | SUB IN: LEE, JALEN                  |       |        | MICCED ET by DODINGON MATTERS (ED)  |
| 15:08 |                                     |       |        | MISSED FT by ROBINSON, MATTHEW [FB] |
| 15:08 |                                     |       |        | REBOUND (DEADB) by TEAM             |
| 15:08 |                                     | 6-11  | V 5    | GOOD! FT by ROBINSON, MATTHEW [FB]  |
| 14:39 | GOOD! 3PTR by DAVIS, MALACHI        | 6-14  | V 8    |                                     |
| 14:16 |                                     | 8-14  | V 6    | GOOD! JUMPER by ROBINSON, MATTHEW   |
| 13:54 | GOOD! LAYUP by DAVIS, MALACHI       | 8-16  | V 8    |                                     |
| 13:54 | ASSIST by STRICKLAND, TERELL        |       |        |                                     |
| 13:25 |                                     |       |        | MISSED 3PTR by FORREST, JALEN       |
| 13:22 | REBOUND (DEF) by STRICKLAND, TERELL |       |        |                                     |
| 13:17 | TURNOVER by LASU, SHADRAK           |       |        |                                     |
| 13:17 | .,,                                 |       |        | SUB OUT: FORREST, JALEN             |
|       |                                     |       |        |                                     |