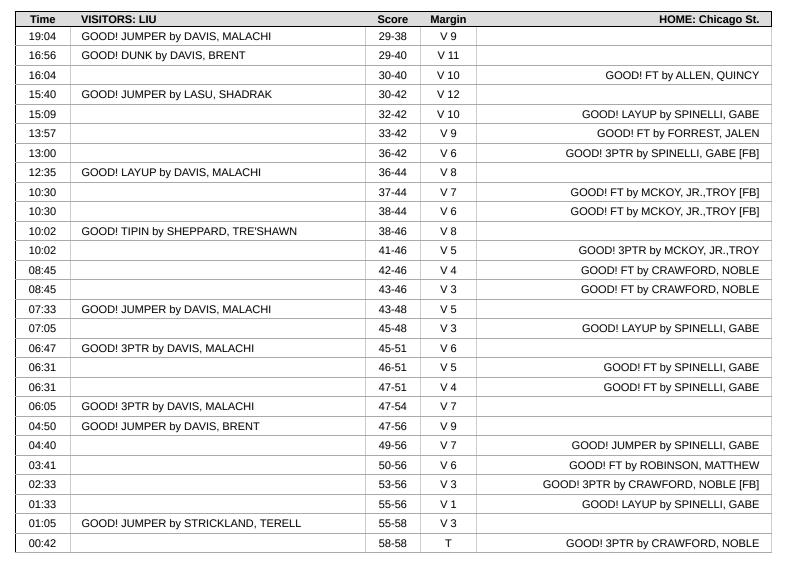

| Time           | VISITORS: LIU                                                 | Score | Margin | HOME: Chicago St.                                     |
|----------------|---------------------------------------------------------------|-------|--------|-------------------------------------------------------|
| 13:17          | SUB OUT: DAVIS, MALACHI                                       |       |        |                                                       |
| 13:17          | SUB OUT: LASU, SHADRAK                                        |       |        |                                                       |
| 13:17<br>13:17 | SUB IN: SHEPPARD, TRE'SHAWN SUB IN: DAVIS, BRENT              |       |        |                                                       |
| 12:49          | FOUL by LANDER, BLAKE                                         |       |        |                                                       |
| 12:49          | 1 OOL BY EANDER, BEARE                                        |       |        | MISSED FT by MCKOY, JR.,TROY                          |
| 12:49          |                                                               |       |        | REBOUND (DEADB) by TEAM                               |
| 12:49          |                                                               | 9-16  | V 7    | GOOD! FT by MCKOY, JR.,TROY                           |
| 12:22          | MISSED JUMPER by LANDER, BLAKE                                |       |        | •                                                     |
| 12:18          |                                                               |       |        | REBOUND (DEF) by ALLEN, QUINCY                        |
| 12:12          | FOUL by STRICKLAND, TERELL                                    |       |        |                                                       |
| 12:12          |                                                               | 10-16 | V 6    | GOOD! FT by ALLEN, QUINCY                             |
| 12:12          | SUB OUT: LANDER, BLAKE                                        |       |        |                                                       |
| 12:12<br>12:12 | SUB OUT: LEE, JALEN                                           |       |        |                                                       |
| 12:12          | SUB IN: DAVIS, MALACHI SUB IN: FULLER, JAMAL                  |       |        |                                                       |
| 12:12          | SOB IN. POLLER, JAIVIAL                                       | 11-16 | V 5    | GOOD! FT by ALLEN, QUINCY                             |
| 12:02          | TURNOVER by STRICKLAND, TERELL                                | 11 10 | 7.0    | COOD. IT BY TELLIN, QUINOT                            |
| 11:43          | ,                                                             |       |        | MISSED 3PTR by ALLEN, QUINCY                          |
| 11:40          | REBOUND (DEF) by SHEPPARD, TRE'SHAWN                          |       |        |                                                       |
| 11:20          | MISSED LAYUP by DAVIS, BRENT                                  |       |        |                                                       |
| 11:19          | REBOUND (OFF) by SHEPPARD, TRE'SHAWN                          |       |        |                                                       |
| 11:19          |                                                               |       |        | FOUL by SPINELLI, GABE                                |
| 11:19          |                                                               |       |        | SUB OUT: ROBINSON, MATTHEW                            |
| 11:19          |                                                               |       |        | SUB IN: SPINELLI, GABE                                |
| 11:19          | SUB OUT: STRICKLAND, TERELL                                   |       |        |                                                       |
| 11:19          | SUB IN: LANDER, BLAKE                                         |       |        |                                                       |
| 11:19          | GOOD! FT by SHEPPARD, TRE'SHAWN                               | 11-17 | V 6    |                                                       |
| 11:19          | GOOD! FT by SHEPPARD, TRE'SHAWN                               | 11-18 | V 7    | COOR 2DTD by ALLEN OLUNGY                             |
| 10:48<br>10:48 |                                                               | 14-18 | V 4    | GOOD! 3PTR by ALLEN, QUINCY ASSIST by MCKOY, JR.,TROY |
| 10:48          | GOOD! JUMPER by DAVIS, MALACHI                                | 14-20 | V 6    | ASSIST BY MCKOT, JR., TROT                            |
| 10:37          | GOOD: JOINIF LIK BY DAVIS, WALACI II                          | 16-20 | V 4    | GOOD! JUMPER by COX, DAILLISS                         |
| 10:18          |                                                               | 10 20 | • •    | ASSIST by SUNDERLAND, SAXBY                           |
| 09:54          | GOOD! 3PTR by DAVIS, MALACHI                                  | 16-23 | V 7    | , , , , , , , , , , , , , , , , , , ,                 |
| 09:36          | · · · · · · · · · · · · · · · · · · ·                         |       |        | MISSED JUMPER by ALLEN, QUINCY                        |
| 09:30          |                                                               |       |        | REBOUND (OFF) by SUNDERLAND, SAXBY                    |
| 09:30          |                                                               | 18-23 | V 5    | GOOD! TIPIN by SUNDERLAND, SAXBY                      |
| 09:20          |                                                               |       |        | FOUL by SUNDERLAND, SAXBY                             |
| 09:20          |                                                               |       |        | SUB OUT: MCKOY, JR.,TROY                              |
| 09:20          |                                                               |       |        | SUB IN: ROBINSON, MATTHEW                             |
| 09:20          | SUB OUT: SHEPPARD, TRE'SHAWN                                  |       |        |                                                       |
| 09:20          | SUB IN: LASU, SHADRAK                                         |       |        |                                                       |
| 09:09<br>09:06 | MISSED 3PTR by LANDER, BLAKE                                  |       |        | REBOUND (DEF) by COX, DAILLISS                        |
| 08:58          |                                                               |       |        | MISSED LAYUP by COX, DAILLISS                         |
| 08:54          | REBOUND (DEF) by LASU, SHADRAK                                |       |        | WIGGED EATOR BY COX, DAILEIGG                         |
| 08:50          | GOOD! 3PTR by LANDER, BLAKE                                   | 18-26 | V 8    |                                                       |
| 08:50          | ASSIST by DAVIS, MALACHI                                      |       |        |                                                       |
| 08:37          | •                                                             |       |        | MISSED 3PTR by ALLEN, QUINCY                          |
| 08:35          | REBOUND (DEF) by DAVIS, MALACHI                               |       |        |                                                       |
| 08:31          | TURNOVER by DAVIS, MALACHI                                    |       |        |                                                       |
| 08:27          |                                                               |       |        | TURNOVER by ALLEN, QUINCY                             |
| 08:27          |                                                               |       |        | SUB OUT: COX, DAILLISS                                |
| 08:27          |                                                               |       |        | SUB OUT: ALLEN, QUINCY                                |
| 08:27          |                                                               |       |        | SUB IN: CRAWFORD, NOBLE                               |
| 08:27          | CLID OLIT: DAVIC DDENT                                        |       |        | SUB IN: FORREST, JALEN                                |
| 08:27<br>08:27 | SUB OUT: DAVIS, BRENT SUB IN: STRICKLAND, TERELL              |       |        |                                                       |
| 08:19          | TURNOVER by DAVIS, MALACHI                                    |       |        |                                                       |
| 08:19          | . C. C. C. C. L. C. D. C. |       |        | STEAL by CRAWFORD, NOBLE                              |
| 08:15          |                                                               | 20-26 | V 6    | GOOD! LAYUP by FORREST, JALEN                         |
| 08:15          | FOUL by LASU, SHADRAK                                         |       |        |                                                       |
| 08:15          |                                                               | 21-26 | V 5    | GOOD! FT by FORREST, JALEN                            |
| 08:00          | SUB OUT: LASU, SHADRAK                                        |       |        |                                                       |
| 08:00          | SUB IN: LEE, JALEN                                            |       |        |                                                       |
| 07:51          |                                                               |       |        | FOUL by SUNDERLAND, SAXBY                             |
| 07:51          | TIMEOUT MEDIA                                                 |       |        |                                                       |
| 07:46          | MISSED JUMPER by FULLER, JAMAL                                |       |        |                                                       |
| 07:46          |                                                               |       |        | FOUL by CRAWFORD, NOBLE                               |
| 07:44          | REBOUND (OFF) by FULLER, JAMAL                                |       |        |                                                       |
| 07:44          | GOOD! FT by FULLER, JAMAL                                     | 21-27 | V 6    |                                                       |