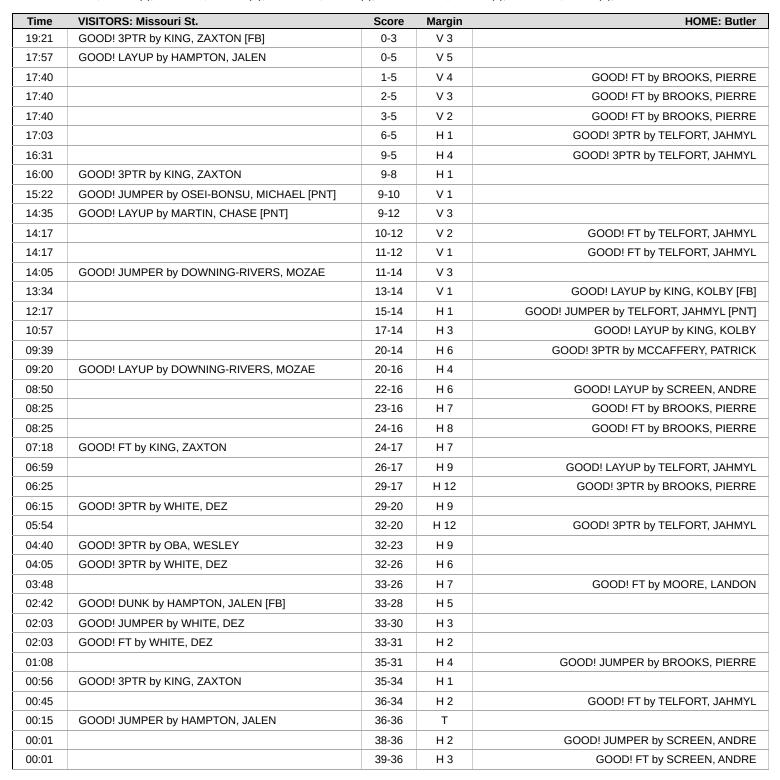

| Time           | VISITORS: Missouri St.                      | Score | Margin | HOME: Butler                                                    |
|----------------|---------------------------------------------|-------|--------|-----------------------------------------------------------------|
| 19:41          | MISSED JUMPER by OSEI-BONSU, MICHAEL        |       |        |                                                                 |
| 19:38          |                                             |       |        | REBOUND (DEF) by SCREEN, ANDRE                                  |
| 19:25          |                                             |       |        | TURNOVER (BADPASS) by BROOKS, PIERRE                            |
| 19:25          | STEAL by HAMPTON, JALEN                     |       |        |                                                                 |
| 19:21          | GOOD! 3PTR by KING, ZAXTON [FB]             | 0-3   | V 3    |                                                                 |
| 19:21          | ASSIST by BRADY II, VINCENT                 |       |        |                                                                 |
| 18:58          |                                             |       |        | MISSED JUMPER by MCCAFFERY, PATRICK                             |
| 18:55          | REBOUND (DEF) by HAMPTON, JALEN             |       |        |                                                                 |
| 18:47          | MISSED JUMPER by BRADY II, VINCENT          |       |        |                                                                 |
| 18:44          |                                             |       |        | REBOUND (DEF) by SCREEN, ANDRE                                  |
| 18:22          |                                             |       |        | MISSED 3PTR by MCCAFFERY, PATRICK                               |
| 18:19          | REBOUND (DEF) by WHITE, DEZ                 |       |        |                                                                 |
| 17:57          | GOOD! LAYUP by HAMPTON, JALEN               | 0-5   | V 5    |                                                                 |
| 17:40          | FOUL (PERSONAL) by BRADY II, VINCENT        | 4.5   |        | 00001571 000010 015005                                          |
| 17:40          |                                             | 1-5   | V 4    | GOOD! FT by BROOKS, PIERRE                                      |
| 17:40          |                                             | 2-5   | V 3    | GOOD! FT by BROOKS, PIERRE                                      |
| 17:40          | MICOSED OPTED by MILLITE DEZ                | 3-5   | V 2    | GOOD! FT by BROOKS, PIERRE                                      |
| 17:33          | MISSED 3PTR by WHITE, DEZ                   |       |        |                                                                 |
| 17:29          | REBOUND (OFF) by OSEI-BONSU, MICHAEL        |       |        |                                                                 |
| 17:26          | TURNOVER (TRAVEL) by OSEI-BONSU, MICHAEL    | 0.5   | 11.4   | OOODLODED by TELEODE JALIANA                                    |
| 17:03          |                                             | 6-5   | H 1    | GOOD! 3PTR by TELFORT, JAHMYL                                   |
| 17:03          | TURNOVER (LOCTRALL) by MINC. ZAVTON         |       |        | ASSIST by BROOKS, PIERRE                                        |
| 16:42<br>16:42 | TURNOVER (LOSTBALL) by KING, ZAXTON         |       |        | CTEAL by TELEORY 141140/                                        |
|                |                                             |       |        | STEAL by TELFORT, JAHMYL                                        |
| 16:35<br>16:31 |                                             |       |        | MISSED 3PTR by SCREEN, ANDRE                                    |
| 16:31          |                                             | 9-5   | H 4    | REBOUND (OFF) by TELFORT, JAHMYL  GOOD! 3PTR by TELFORT, JAHMYL |
| 16:00          | COODI 2DTD by KING ZAVTON                   | 9-5   | H 1    | GOOD! SPIR BY TELFORI, JAHWITE                                  |
| 16:00          | GOOD! 3PTR by KING, ZAXTON                  | 9-0   | пт     |                                                                 |
| 15:37          | ASSIST by BRADY II, VINCENT                 |       |        | TUDNOVED (PADDASS) by PROOKS DIEDDE                             |
| 15:37          | STEAL by OSEI-BONSU, MICHAEL                |       |        | TURNOVER (BADPASS) by BROOKS, PIERRE                            |
| 15:22          | GOOD! JUMPER by OSEI-BONSU, MICHAEL [PNT]   | 9-10  | V 1    |                                                                 |
| 15:22          | ASSIST by KING, ZAXTON                      | 9-10  | VI     |                                                                 |
| 15:02          | ASSIST BY KING, ZAXTON                      |       |        | TURNOVER (LOSTBALL) by BROOKS, PIERRE                           |
| 15:02          | STEAL by OSEI-BONSU, MICHAEL                |       |        | TORNOVER (EOSTBALL) by BROOKS, FIERRE                           |
| 15:02          | STERE BY OSEI BONGO, MICHAEL                |       |        |                                                                 |
| 15:02          |                                             |       |        | SUB OUT: BROOKS, PIERRE                                         |
| 15:02          |                                             |       |        | SUB OUT: SCREEN, ANDRE                                          |
| 15:02          |                                             |       |        | SUB IN: CASSIA, AUGUSTO                                         |
| 15:02          |                                             |       |        | SUB IN: KING, KOLBY                                             |
| 15:02          | SUB OUT: BRADY II, VINCENT                  |       |        | COD III. (III.C.) (1025)                                        |
| 15:02          | SUB OUT: WHITE, DEZ                         |       |        |                                                                 |
| 15:02          | SUB IN: DOWNING-RIVERS, MOZAE               |       |        |                                                                 |
| 15:02          | SUB IN: MARTIN, CHASE                       |       |        |                                                                 |
| 14:35          | GOOD! LAYUP by MARTIN, CHASE [PNT]          | 9-12  | V 3    |                                                                 |
| 14:25          | FOUL (PERSONAL) by DOWNING-RIVERS, MOZAE    |       |        |                                                                 |
| 14:25          | SUB OUT: KING, ZAXTON                       |       |        |                                                                 |
| 14:25          | SUB IN: WHITE, DEZ                          |       |        |                                                                 |
| 14:17          | FOUL (PERSONAL) by HAMPTON, JALEN           |       |        |                                                                 |
| 14:17          |                                             | 10-12 | V 2    | GOOD! FT by TELFORT, JAHMYL                                     |
| 14:17          | SUB OUT: HAMPTON, JALEN                     |       |        | •                                                               |
| 14:17          | SUB OUT: OSEI-BONSU, MICHAEL                |       |        |                                                                 |
| 14:17          | SUB IN: OBA, WESLEY                         |       |        |                                                                 |
| 14:17          | SUB IN: UDEMADU, ALLEN                      |       |        |                                                                 |
| 14:17          |                                             | 11-12 | V 1    | GOOD! FT by TELFORT, JAHMYL                                     |
| 14:05          | GOOD! JUMPER by DOWNING-RIVERS, MOZAE       | 11-14 | V 3    |                                                                 |
| 13:54          |                                             |       |        | MISSED 3PTR by KING, KOLBY                                      |
| 13:51          | REBOUND (DEF) by WHITE, DEZ                 |       |        |                                                                 |
| 13:41          | TURNOVER (BADPASS) by DOWNING-RIVERS, MOZAE |       |        |                                                                 |
| 13:41          |                                             |       |        | STEAL by KING, KOLBY                                            |
| 13:34          |                                             | 13-14 | V 1    | GOOD! LAYUP by KING, KOLBY [FB]                                 |