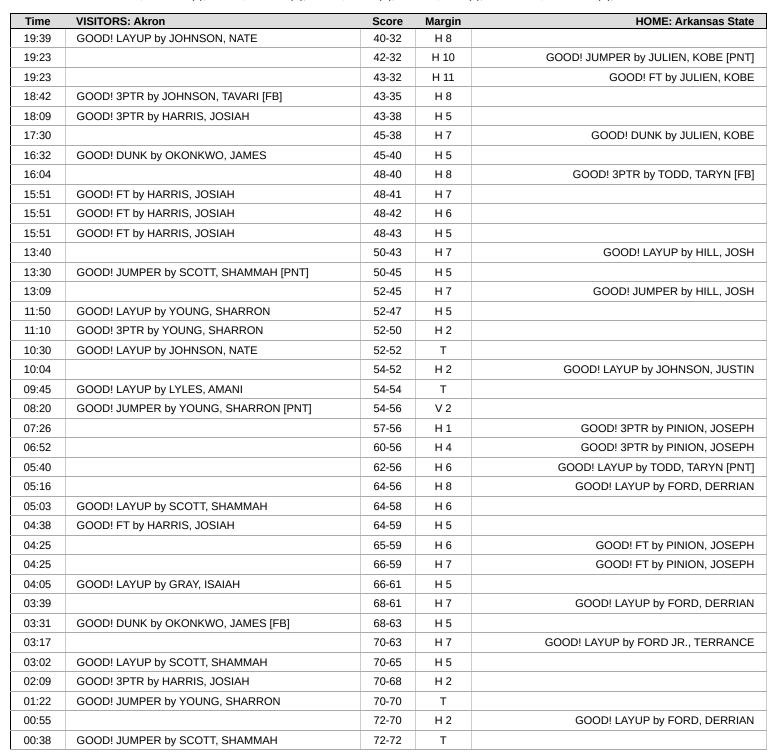

#### Official Play-By-Play Akron vs Arkansas State First Half

#### November 04, 2024 at First National Bank Arena - Jonesboro