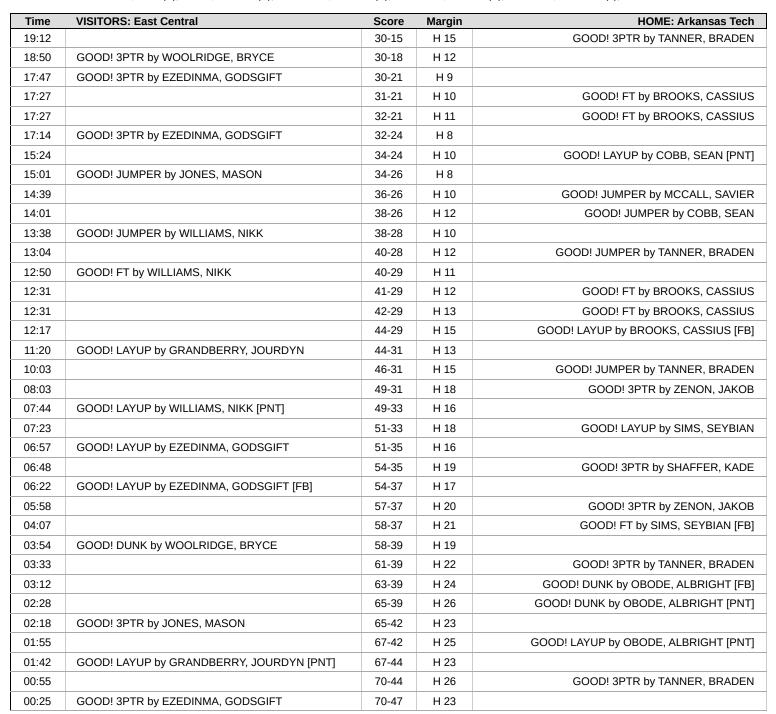

| Time  | VISITORS: East Central                   | Score | Margin | HOME: Arkansas Tech                     |
|-------|------------------------------------------|-------|--------|-----------------------------------------|
| 20:00 |                                          |       |        | SUB OUT: ZENON, JAKOB                   |
| 20:00 |                                          |       |        | SUB OUT: UNDERDOWN, AIDEN               |
| 20:00 |                                          |       |        | SUB IN: SHAFFER, KADE                   |
| 20:00 |                                          |       |        | SUB IN: OBODE, ALBRIGHT                 |
| 20:00 | SUB OUT: LINSENMEYER, HUDSON             |       |        |                                         |
| 20:00 | SUB OUT: KELLY, RYAN                     |       |        |                                         |
| 20:00 | SUB IN: RUCHA, MARK                      |       |        |                                         |
| 20:00 | SUB IN: EZEDINMA, GODSGIFT               |       |        |                                         |
| 19:36 | MISSED 3PTR by RUCHA, MARK               |       |        |                                         |
| 19:34 |                                          |       |        | REBOUND (DEF) by TEAM                   |
| 19:12 |                                          | 30-15 | H 15   | GOOD! 3PTR by TANNER, BRADEN            |
| 19:12 |                                          |       |        | ASSIST by SHAFFER, KADE                 |
| 18:50 | GOOD! 3PTR by WOOLRIDGE, BRYCE           | 30-18 | H 12   |                                         |
| 18:50 | ASSIST by RUCHA, MARK                    |       |        |                                         |
| 18:09 |                                          |       |        | MISSED 3PTR by SIMS, SEYBIAN            |
| 18:04 | REBOUND (DEF) by RUCHA, MARK             |       |        |                                         |
| 17:47 | GOOD! 3PTR by EZEDINMA, GODSGIFT         | 30-21 | H 9    |                                         |
| 17:47 | ASSIST by RUCHA, MARK                    |       |        |                                         |
| 17:27 | FOUL (PERSONAL) by RUCHA, MARK           |       |        |                                         |
| 17:27 |                                          | 31-21 | H 10   | GOOD! FT by BROOKS, CASSIUS             |
| 17:27 |                                          | 32-21 | H 11   | GOOD! FT by BROOKS, CASSIUS             |
| 17:14 | GOOD! 3PTR by EZEDINMA, GODSGIFT         | 32-24 | H 8    |                                         |
| 17:14 | ASSIST by WILLIAMS, NIKK                 |       |        |                                         |
| 16:50 |                                          |       |        | FOUL (OFF) by OBODE, ALBRIGHT           |
| 16:50 |                                          |       |        | TURNOVER (OFFENSIVE) by OBODE, ALBRIGHT |
| 16:50 |                                          |       |        | SUB OUT: OBODE, ALBRIGHT                |
| 16:50 |                                          |       |        | SUB IN: COBB, SEAN                      |
| 16:44 |                                          |       |        | FOUL (PERSONAL) by SHAFFER, KADE        |
| 16:43 |                                          |       |        | FOUL (PERSONAL) by BROOKS, CASSIUS      |
| 16:30 | TURNOVER (BADPASS) by RUCHA, MARK        |       |        |                                         |
| 16:30 |                                          |       |        | STEAL by COBB, SEAN                     |
| 16:21 |                                          |       |        | MISSED JUMPER by TANNER, BRADEN         |
| 16:18 | REBOUND (DEF) by TEAM                    |       |        |                                         |
| 16:18 |                                          |       |        | SUB OUT: SHAFFER, KADE                  |
| 16:18 |                                          |       |        | SUB IN: MCCALL, SAVIER                  |
| 15:55 | MISSED JUMPER by WILLIAMS, NIKK          |       |        |                                         |
| 15:52 |                                          |       |        | REBOUND (DEF) by SIMS, SEYBIAN          |
| 15:34 |                                          |       |        | MISSED 3PTR by MCCALL, SAVIER           |
| 15:30 |                                          |       |        | REBOUND (OFF) by COBB, SEAN             |
| 15:24 |                                          | 34-24 | H 10   | GOOD! LAYUP by COBB, SEAN [PNT]         |
| 15:24 |                                          |       |        | ASSIST by MCCALL, SAVIER                |
| 15:05 | MISSED LAYUP by JONES, MASON             |       |        |                                         |
| 15:02 | REBOUND (OFF) by JONES, MASON            |       |        |                                         |
| 15:01 | GOOD! JUMPER by JONES, MASON             | 34-26 | H 8    |                                         |
| 14:39 |                                          | 36-26 | H 10   | GOOD! JUMPER by MCCALL, SAVIER          |
| 14:20 | TURNOVER (BADPASS) by EZEDINMA, GODSGIFT |       |        |                                         |
| 14:20 |                                          |       |        |                                         |
| 14:20 |                                          |       |        | SUB OUT: SIMS, SEYBIAN                  |
| 14:20 |                                          |       |        | SUB IN: MILLARD, ROBERT                 |
| 14:06 |                                          |       |        | MISSED LAYUP by COBB, SEAN              |
| 14:01 |                                          |       |        | REBOUND (OFF) by COBB, SEAN             |
| 14:01 |                                          | 38-26 | H 12   | GOOD! JUMPER by COBB, SEAN              |
| 13:38 | GOOD! JUMPER by WILLIAMS, NIKK           | 38-28 | H 10   |                                         |
| 13:38 | ASSIST by WOOLRIDGE, BRYCE               |       |        |                                         |
| 13:13 | FOUL (PERSONAL) by RUCHA, MARK           |       |        |                                         |
| 13:13 | SUB OUT: RUCHA, MARK                     |       |        |                                         |
| 13:13 | SUB IN: LINSENMEYER, HUDSON              |       |        |                                         |
| 13:04 |                                          | 40-28 | H 12   | GOOD! JUMPER by TANNER, BRADEN          |
| 12:55 | MISSED 3PTR by EZEDINMA, GODSGIFT        |       |        | •                                       |
| 12:50 |                                          |       |        | FOUL (PERSONAL) by COBB, SEAN           |
| 12.00 |                                          |       |        |                                         |

| Time           | VISITORS: East Central                       | Score | Margin | HOME: Arkansas Tech                                |
|----------------|----------------------------------------------|-------|--------|----------------------------------------------------|
| 12:50          | REBOUND (OFF) by TEAM                        |       |        |                                                    |
| 12:50          | GOOD! FT by WILLIAMS, NIKK                   | 40-29 | H 11   |                                                    |
| 12:49          | REBOUND (OFF) by WOOLRIDGE, BRYCE            |       |        |                                                    |
| 12:31          | FOUL (PERSONAL) by LINSENMEYER, HUDSON       | 41.20 | 11.12  | COOR ET has BROOKE CACCILIO                        |
| 12:31<br>12:31 |                                              | 41-29 | H 12   | GOOD! FT by BROOKS, CASSIUS<br>SUB OUT: COBB, SEAN |
| 12:31          |                                              |       |        | SUB IN: UNDERDOWN, AIDEN                           |
| 12:31          | SUB OUT: JONES, MASON                        |       |        | SUB IN. UNDERDOWN, AIDEN                           |
| 12:31          | SUB OUT: WILLIAMS, NIKK                      |       |        |                                                    |
| 12:31          | SUB IN: GRANDBERRY, JOURDYN                  |       |        |                                                    |
| 12:31          | SUB IN: KELLY, RYAN                          |       |        |                                                    |
| 12:31          | SOD IN. RELEI, RYAIN                         | 42-29 | H 13   | GOOD! FT by BROOKS, CASSIUS                        |
| 12:20          | TURNOVER (BADPASS) by WOOLRIDGE, BRYCE       | 72.23 | 1115   | OCODET F By BINOOKS, CASSION                       |
| 12:20          | TOTAL COLLAR (BIBLINGS) BY WOOLANDOL, BIXTOL |       |        | STEAL by BROOKS, CASSIU                            |
| 12:17          |                                              | 44-29 | H 15   | GOOD! LAYUP by BROOKS, CASSIUS [FE                 |
| 11:56          | MISSED 3PTR by EZEDINMA, GODSGIFT            | 1120  | 20     | COOD. Extra Sy Extra content of the content of     |
| 11:53          | REBOUND (OFF) by EZEDINMA, GODSGIFT          |       |        |                                                    |
| 11:47          | Negotia (errys) Eleanning Coacen i           |       |        | FOUL (PERSONAL) by TANNER, BRADE                   |
| 11:47          |                                              |       |        |                                                    |
| 11:31          |                                              |       |        | FOUL (PERSONAL) by MCCALL, SAVIE                   |
| 11:20          | GOOD! LAYUP by GRANDBERRY, JOURDYN           | 44-31 | H 13   |                                                    |
| 11:00          | , , , , , , , , , , , , , , , , , , , ,      |       |        | MISSED JUMPER by BROOKS, CASSIU                    |
| 10:58          |                                              |       |        | REBOUND (OFF) by MILLARD, ROBER                    |
| 10:56          |                                              |       |        | TURNOVER (BADPASS) by TANNER, BRADE                |
| 10:56          | STEAL by WOOLRIDGE, BRYCE                    |       |        |                                                    |
| 10:48          | MISSED JUMPER by LINSENMEYER, HUDSON         |       |        |                                                    |
| 10:45          |                                              |       |        | REBOUND (DEF) by UNDERDOWN, AIDE                   |
| 10:31          |                                              |       |        | MISSED 3PTR by TANNER, BRADE                       |
| 10:28          | REBOUND (DEF) by WOOLRIDGE, BRYCE            |       |        | models of the symmetry states                      |
| 10:20          | MISSED 3PTR by LINSENMEYER, HUDSON           |       |        |                                                    |
| 10:16          | , , , , , , , , , , , , , , , , , , , ,      |       |        | REBOUND (DEF) by MCCALL, SAVIE                     |
| 10:03          |                                              | 46-31 | H 15   | GOOD! JUMPER by TANNER, BRADE                      |
| 09:46          | MISSED 3PTR by EZEDINMA, GODSGIFT            |       |        | ,                                                  |
| 09:41          | , , , , , , , , , , , , , , , , , , , ,      |       |        | REBOUND (DEF) by TEAI                              |
| 09:41          |                                              |       |        | SUB OUT: MILLARD, ROBER                            |
| 09:41          |                                              |       |        | SUB OUT: TANNER, BRADE                             |
| 09:41          |                                              |       |        | SUB IN: SHAFFER, KAD                               |
| 09:41          |                                              |       |        | SUB IN: SIMS, SEYBIA                               |
| 09:41          | SUB OUT: LINSENMEYER, HUDSON                 |       |        |                                                    |
| 09:41          | SUB OUT: WOOLRIDGE, BRYCE                    |       |        |                                                    |
| 09:41          | SUB IN: RUCHA, MARK                          |       |        |                                                    |
| 09:41          | SUB IN: WILLIAMS, NIKK                       |       |        |                                                    |
| 09:19          |                                              |       |        | MISSED 3PTR by SHAFFER, KAD                        |
| 09:16          | REBOUND (DEF) by TEAM                        |       |        |                                                    |
| 09:15          |                                              |       |        | SUB OUT: BROOKS, CASSIU                            |
| 09:15          |                                              |       |        | SUB IN: ZENON, JAKO                                |
| 08:51          | TURNOVER (LOSTBALL) by KELLY, RYAN           |       |        |                                                    |
| 08:51          |                                              |       |        | STEAL by SHAFFER, KAD                              |
| 08:37          |                                              |       |        | TURNOVER (LOSTBALL) by SIMS, SEYBIA                |
| 08:37          | STEAL by WILLIAMS, NIKK                      |       |        |                                                    |
| 08:28          | MISSED JUMPER by GRANDBERRY, JOURDYN         |       |        |                                                    |
| 08:25          |                                              |       |        | REBOUND (DEF) by UNDERDOWN, AIDE                   |
| 08:20          | FOUL (PERSONAL) by GRANDBERRY, JOURDYN       |       |        |                                                    |
| 08:20          |                                              |       |        | SUB OUT: UNDERDOWN, AIDE                           |
| 08:20          |                                              |       |        | SUB IN: COBB, SEA                                  |
| 08:20          | SUB OUT: GRANDBERRY, JOURDYN                 |       |        | , .                                                |
| 08:20          | SUB OUT: KELLY, RYAN                         |       |        |                                                    |
| 08:20          | SUB IN: JONES, MASON                         |       |        |                                                    |
| 08:20          | SUB IN: WOOLRIDGE, BRYCE                     |       |        |                                                    |
| 08:03          |                                              | 49-31 | H 18   | GOOD! 3PTR by ZENON, JAKO                          |
| 08:03          |                                              |       |        | ASSIST by SIMS, SEYBIA                             |
| 07:44          | GOOD! LAYUP by WILLIAMS, NIKK [PNT]          | 49-33 | H 16   |                                                    |
| 07:44          | ASSIST by RUCHA, MARK                        |       |        |                                                    |
| 07:23          |                                              | 51-33 | H 18   | GOOD! LAYUP by SIMS, SEYBIA                        |
| 06:57          | GOOD! LAYUP by EZEDINMA, GODSGIFT            | 51-35 | H 16   |                                                    |
| 06:57          | ASSIST by WILLIAMS, NIKK                     |       |        |                                                    |
| 06:48          |                                              | 54-35 | H 19   | GOOD! 3PTR by SHAFFER, KAD                         |
| 06:48          |                                              |       |        | ASSIST by ZENON, JAKO                              |
| 06:30          | MISSED 3PTR by EZEDINMA, GODSGIFT            |       |        |                                                    |
| 06:27          | ,, <u></u>                                   |       |        | REBOUND (DEF) by MCCALL, SAVIE                     |
| 06:23          |                                              |       |        | TURNOVER (LOSTBALL) by MCCALL, SAVIE               |
|                |                                              |       |        |                                                    |