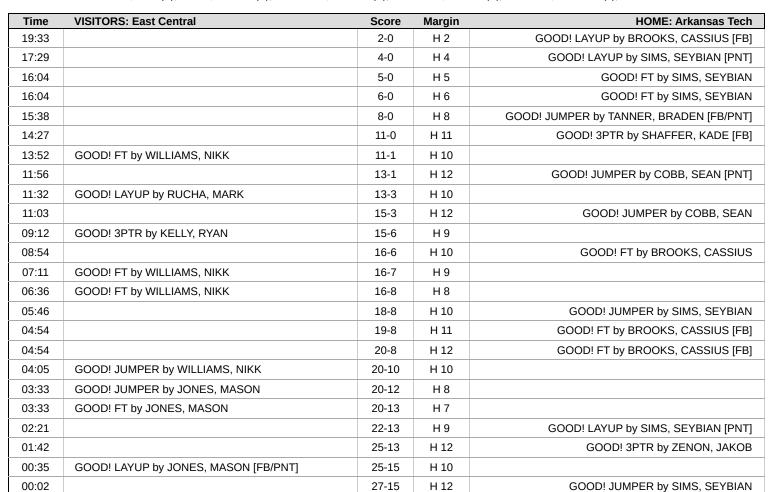

| Time           | VISITORS: East Central                                    | Score | Margin | HOME: Arkansas Tech                                      |
|----------------|-----------------------------------------------------------|-------|--------|----------------------------------------------------------|
| 07:59          |                                                           |       |        | FOUL (PERSONAL) by MCCALL, SAVIER                        |
| 07:59          |                                                           |       |        |                                                          |
| 07:59          |                                                           |       |        | SUB OUT: MCCALL, SAVIER                                  |
| 07:59          |                                                           |       |        | SUB OUT: COBB, SEAN                                      |
| 07:59          |                                                           |       |        | SUB IN: TANNER, BRADEN                                   |
| 07:59<br>07:55 | MISSED 2DTD by KELLY DVAN                                 |       |        | SUB IN: OBODE, ALBRIGHT                                  |
| 07:52          | MISSED 3PTR by KELLY, RYAN                                |       |        | REBOUND (DEF) by SIMS, SEYBIAN                           |
| 07:32          |                                                           |       |        | FOUL (OFF) by OBODE, ALBRIGHT                            |
| 07:32          |                                                           |       |        | TURNOVER (OFFENSIVE) by OBODE, ALBRIGHT                  |
| 07:11          |                                                           |       |        | FOUL (PERSONAL) by SHAFFER, KADE                         |
| 07:11          | GOOD! FT by WILLIAMS, NIKK                                | 16-7  | H 9    |                                                          |
| 07:11          |                                                           |       |        | SUB OUT: OBODE, ALBRIGHT                                 |
| 07:11          |                                                           |       |        | SUB IN: COBB, SEAN                                       |
| 07:11          | MISSED FT by WILLIAMS, NIKK                               |       |        |                                                          |
| 07:10          |                                                           |       |        | REBOUND (DEF) by SIMS, SEYBIAN                           |
| 06:50          |                                                           |       |        | MISSED 3PTR by BROOKS, CASSIUS                           |
| 06:47          | REBOUND (DEF) by LINSENMEYER, HUDSON                      |       |        |                                                          |
| 06:36          | 00001571 1111111111111111111111111111111                  | 10.0  |        | FOUL (PERSONAL) by COBB, SEAN                            |
| 06:36          | GOOD! FT by WILLIAMS, NIKK                                | 16-8  | H 8    | OUR OUT OUAFFER WARE                                     |
| 06:36<br>06:36 |                                                           |       |        | SUB OUT: SHAFFER, KADE                                   |
| 06:36          | MISSED FT by WILLIAMS, NIKK                               |       |        | SUB IN: ALLEN, TREY                                      |
| 06:35          | INITION WILLIAMS, INITION                                 |       |        | REBOUND (DEF) by ALLEN, TREY                             |
| 06:23          | FOUL (PERSONAL) by LINSENMEYER, HUDSON                    |       |        | REBOOND (DET) BY ALLEN, THE T                            |
| 06:23          | 1 OOE (1 ETGOTWIE) BY ENGERWIE FERT, HOBOCK               |       |        | SUB OUT: COBB, SEAN                                      |
| 06:23          |                                                           |       |        | SUB IN: UNDERDOWN, AIDEN                                 |
| 06:18          |                                                           |       |        | MISSED LAYUP by BROOKS, CASSIUS                          |
| 06:18          | BLOCK by WOOLRIDGE, BRYCE                                 |       |        | •                                                        |
| 06:15          | REBOUND (DEF) by WOOLRIDGE, BRYCE                         |       |        |                                                          |
| 06:11          | TURNOVER (TRAVEL) by LINSENMEYER, HUDSON                  |       |        |                                                          |
| 06:11          | SUB OUT: LINSENMEYER, HUDSON                              |       |        |                                                          |
| 06:11          | SUB IN: JONES, MASON                                      |       |        |                                                          |
| 05:51          |                                                           |       |        | MISSED LAYUP by SIMS, SEYBIAN                            |
| 05:51          | BLOCK by WILLIAMS, NIKK                                   |       |        |                                                          |
| 05:46          |                                                           |       |        | REBOUND (OFF) by SIMS, SEYBIAN                           |
| 05:46          | MICCED ODED IN MILLIAMO MILLIA                            | 18-8  | H 10   | GOOD! JUMPER by SIMS, SEYBIAN                            |
| 05:30<br>05:26 | MISSED 3PTR by WILLIAMS, NIKK                             |       |        | DEDOLIND (DEE) by TEAM                                   |
| 05.26          |                                                           |       |        | REBOUND (DEF) by TEAM  MISSED 3PTR by BROOKS, CASSIUS    |
| 05:08          | REBOUND (DEF) by WILLIAMS, NIKK                           |       |        | WISSED OF TR BY BROOKS, CASSIOS                          |
| 04:58          | TURNOVER (LOSTBALL) by WILLIAMS, NIKK                     |       |        |                                                          |
| 04:58          | Territor Ent (2001B) (22) by Willen unit, which           |       |        | STEAL by ALLEN, TREY                                     |
| 04:54          | FOUL (PERSONAL) by JONES, MASON                           |       |        |                                                          |
| 04:54          |                                                           | 19-8  | H 11   | GOOD! FT by BROOKS, CASSIUS [FB]                         |
| 04:54          |                                                           | 20-8  | H 12   | GOOD! FT by BROOKS, CASSIUS [FB]                         |
| 04:30          | MISSED LAYUP by WOOLRIDGE, BRYCE                          |       |        |                                                          |
| 04:30          |                                                           |       |        | BLOCK by UNDERDOWN, AIDEN                                |
| 04:26          |                                                           |       |        | REBOUND (DEF) by UNDERDOWN, AIDEN                        |
| 04:22          |                                                           |       |        | MISSED 3PTR by TANNER, BRADEN                            |
| 04:18          | REBOUND (DEF) by RUCHA, MARK                              |       |        |                                                          |
| 04:05          | GOOD! JUMPER by WILLIAMS, NIKK                            | 20-10 | H 10   | THE (0.455 - 5.5)                                        |
| 03:38          | CTEAL BULKELLY DVAN                                       |       |        | TURNOVER (BADPASS) by ALLEN, TREY                        |
| 03:38          | STEAL by KELLY, RYAN                                      |       |        |                                                          |
| 03:33          | MISSED LAYUP by KELLY, RYAN REBOUND (OFF) by JONES, MASON |       |        |                                                          |
| 03:33          | GOOD! JUMPER by JONES, MASON                              | 20-12 | H 8    |                                                          |
| 03:33          | COOD: SOME EN BY SOMES, MASON                             | 20-12 | 110    | FOUL (PERSONAL) by ALLEN, TREY                           |
| 03:33          |                                                           |       |        | 1 OOE (1 ENOUNCE) by ALLEIN, THE                         |
| 03:33          | SUB OUT: WOOLRIDGE, BRYCE                                 |       |        |                                                          |
| 03:33          | SUB IN: GRANDBERRY, JOURDYN                               |       |        |                                                          |
| 03:33          | GOOD! FT by JONES, MASON                                  | 20-13 | H 7    |                                                          |
| 03:18          |                                                           |       |        | MISSED JUMPER by BROOKS, CASSIUS                         |
| 03:16          |                                                           |       |        | REBOUND (OFF) by TEAM                                    |
| 03:02          |                                                           |       |        | TURNOVER (BADPASS) by ALLEN, TREY                        |
| 03:02          | STEAL by RUCHA, MARK                                      |       |        |                                                          |
| 02:57          | MISSED LAYUP by GRANDBERRY, JOURDYN                       |       |        |                                                          |
| 02:57          |                                                           |       |        | BLOCK by ALLEN, TREY                                     |
| 02:53          |                                                           |       |        | REBOUND (DEF) by ALLEN, TREY                             |
| 02:53          |                                                           |       |        | FOUL (OFF) by ALLEN, TREY                                |
| 02:53          |                                                           |       |        | TURNOVER (OFFENSIVE) by ALLEN, TREY SUB OUT: ALLEN, TREY |
| 02:53          |                                                           |       |        |                                                          |

| Time  | VISITORS: East Central                    | Score | Margin | HOME: Arkansas Tech                |
|-------|-------------------------------------------|-------|--------|------------------------------------|
| 02:53 |                                           |       |        | SUB IN: ZENON, JAKOB               |
| 02:40 | TURNOVER (TRAVEL) by GRANDBERRY, JOURDYN  |       |        |                                    |
| 02:21 |                                           | 22-13 | H 9    | GOOD! LAYUP by SIMS, SEYBIAN [PNT] |
| 02:21 |                                           |       |        | ASSIST by UNDERDOWN, AIDEN         |
| 02:11 | MISSED LAYUP by RUCHA, MARK               |       |        |                                    |
| 02:09 |                                           |       |        | REBOUND (DEF) by SIMS, SEYBIAN     |
| 01:49 |                                           |       |        | MISSED 3PTR by ZENON, JAKOB        |
| 01:45 |                                           |       |        | REBOUND (OFF) by BROOKS, CASSIUS   |
| 01:42 |                                           | 25-13 | H 12   | GOOD! 3PTR by ZENON, JAKOB         |
| 01:42 |                                           |       |        | ASSIST by BROOKS, CASSIUS          |
| 01:14 | MISSED 3PTR by JONES, MASON               |       |        |                                    |
| 01:10 |                                           |       |        | REBOUND (DEF) by BROOKS, CASSIUS   |
| 00:41 |                                           |       |        | MISSED LAYUP by TANNER, BRADEN     |
| 00:39 | REBOUND (DEF) by KELLY, RYAN              |       |        |                                    |
| 00:35 | GOOD! LAYUP by JONES, MASON [FB/PNT]      | 25-15 | H 10   |                                    |
| 00:35 | ASSIST by KELLY, RYAN                     |       |        |                                    |
| 00:28 |                                           |       |        | TIMEOUT 30SEC                      |
| 00:28 | SUB OUT: RUCHA, MARK                      |       |        |                                    |
| 00:28 | SUB OUT: GRANDBERRY, JOURDYN              |       |        |                                    |
| 00:28 | SUB IN: LINSENMEYER, HUDSON               |       |        |                                    |
| 00:28 | SUB IN: WOOLRIDGE, BRYCE                  |       |        |                                    |
| 00:05 |                                           |       |        | MISSED 3PTR by BROOKS, CASSIUS     |
| 00:02 |                                           |       |        | REBOUND (OFF) by SIMS, SEYBIAN     |
| 00:02 |                                           | 27-15 | H 12   | GOOD! JUMPER by SIMS, SEYBIAN      |
| 00:00 | TURNOVER (BADPASS) by LINSENMEYER, HUDSON |       |        |                                    |
| 00:00 |                                           |       |        | STEAL by BROOKS, CASSIUS           |