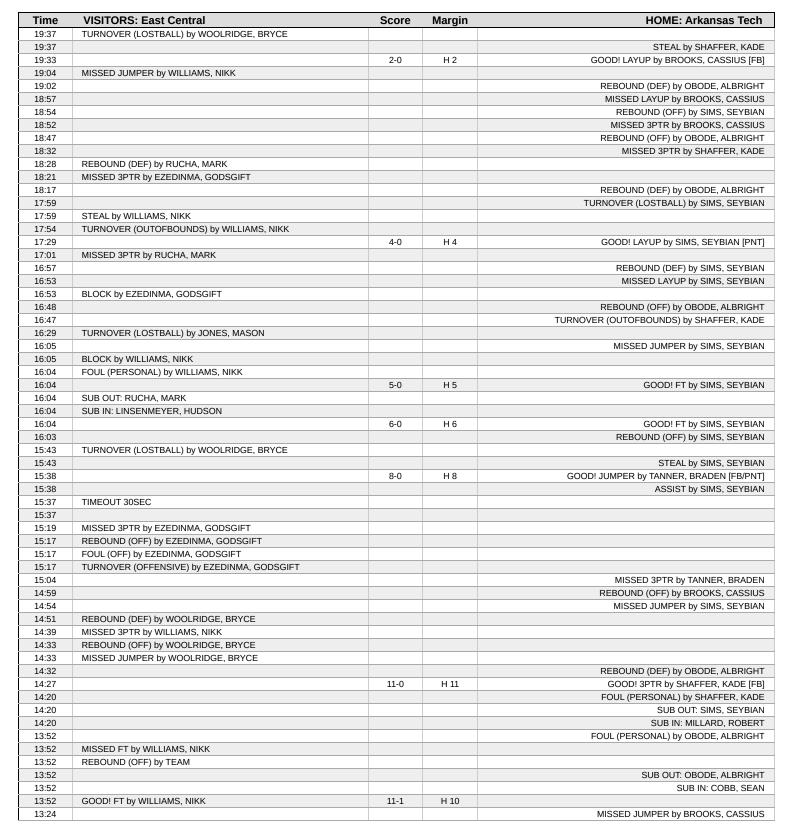

## Official Play-By-Play East Central vs Arkansas Tech First Half

#### February 23, 2025 at Tucker Coliseum - Russellville

| Time           | VISITORS: East Central                          | Score | Margin | HOME: Arkansas Tech                                                 |
|----------------|-------------------------------------------------|-------|--------|---------------------------------------------------------------------|
| 13:21          | REBOUND (DEF) by WOOLRIDGE, BRYCE               |       |        |                                                                     |
| 13:16<br>13:16 | MISSED LAYUP by JONES, MASON                    |       |        | BLOCK by COBB, SEAN                                                 |
| 13:12          |                                                 |       |        | REBOUND (DEF) by TANNER, BRADEN                                     |
| 13:08          |                                                 |       |        | MISSED 3PTR by SHAFFER, KADE                                        |
| 13:04          |                                                 |       |        | REBOUND (OFF) by MILLARD, ROBERT                                    |
| 13:02          |                                                 |       |        | MISSED 3PTR by BROOKS, CASSIUS                                      |
| 12:58          | REBOUND (DEF) by EZEDINMA, GODSGIFT             |       |        | •                                                                   |
| 12:51          | MISSED 3PTR by EZEDINMA, GODSGIFT               |       |        |                                                                     |
| 12:49          | REBOUND (OFF) by TEAM                           |       |        |                                                                     |
| 12:49          |                                                 |       |        | SUB OUT: SHAFFER, KADE                                              |
| 12:49          |                                                 |       |        | SUB IN: ALLEN, TREY                                                 |
| 12:49          | SUB OUT: JONES, MASON                           |       |        |                                                                     |
| 12:49          | SUB OUT: WILLIAMS, NIKK                         |       |        |                                                                     |
| 12:49          | SUB OUT: WOOLRIDGE, BRYCE                       |       |        |                                                                     |
| 12:49<br>12:49 | SUB IN: RUCHA, MARK SUB IN: GRANDBERRY, JOURDYN |       |        |                                                                     |
| 12:49          | SUB IN: KELLY, RYAN                             |       |        |                                                                     |
| 12:39          | MISSED 3PTR by KELLY, RYAN                      |       |        |                                                                     |
| 12:36          | WIGGED OF THE BY RELET, REPAIR                  |       |        | REBOUND (DEF) by COBB, SEAN                                         |
| 12:07          |                                                 |       |        | MISSED 3PTR by BROOKS, CASSIUS                                      |
| 12:03          |                                                 |       |        | REBOUND (OFF) by COBB, SEAN                                         |
| 11:56          |                                                 | 13-1  | H 12   | GOOD! JUMPER by COBB, SEAN [PNT]                                    |
| 11:44          |                                                 |       |        | FOUL (PERSONAL) by COBB, SEAN                                       |
| 11:44          |                                                 |       |        |                                                                     |
| 11:44          |                                                 |       |        | SUB OUT: ALLEN, TREY                                                |
| 11:44          |                                                 |       |        | SUB IN: ZENON, JAKOB                                                |
| 11:33          |                                                 |       |        | SUB OUT: BROOKS, CASSIUS                                            |
| 11:33          |                                                 |       |        | SUB IN: ALLEN, TREY                                                 |
| 11:32          | GOOD! LAYUP by RUCHA, MARK                      | 13-3  | H 10   |                                                                     |
| 11:32          | ASSIST by GRANDBERRY, JOURDYN                   |       |        |                                                                     |
| 11:05          |                                                 |       |        | MISSED JUMPER by TANNER, BRADEN                                     |
| 11:03          |                                                 | 45.0  | 11.10  | REBOUND (OFF) by COBB, SEAN                                         |
| 11:03          | MICCED HIMDED by DUCHA MADIA                    | 15-3  | H 12   | GOOD! JUMPER by COBB, SEAN                                          |
| 10:37<br>10:35 | MISSED JUMPER by RUCHA, MARK                    |       |        | REBOUND (DEF) by COBB, SEAN                                         |
| 10:33          | FOUL (PERSONAL) by EZEDINMA, GODSGIFT           |       |        | REBOUND (DEF) by COBB, SEAN                                         |
| 10:21          | 1 OOL (PERSONAL) by EZEDININA, GODSGII 1        |       |        | MISSED FT by ALLEN, TREY                                            |
| 10:21          |                                                 |       |        | REBOUND (OFF) by TEAM                                               |
| 10:21          |                                                 |       |        | SUB OUT: MILLARD, ROBERT                                            |
| 10:21          |                                                 |       |        | SUB IN: SIMS, SEYBIAN                                               |
| 10:21          | SUB OUT: EZEDINMA, GODSGIFT                     |       |        |                                                                     |
| 10:21          | SUB IN: WILLIAMS, NIKK                          |       |        |                                                                     |
| 10:21          |                                                 |       |        | MISSED FT by ALLEN, TREY                                            |
| 10:19          |                                                 |       |        | REBOUND (OFF) by TEAM                                               |
| 10:11          |                                                 |       |        | MISSED JUMPER by COBB, SEAN                                         |
| 10:09          | REBOUND (DEF) by RUCHA, MARK                    |       |        |                                                                     |
| 09:48          | MISSED LAYUP by WILLIAMS, NIKK                  |       |        |                                                                     |
| 09:43          | REBOUND (OFF) by WILLIAMS, NIKK                 |       |        |                                                                     |
| 09:43          | MISSED JUMPER by WILLIAMS, NIKK                 |       |        | DEDOUND (DEE) by CORD CEAN                                          |
| 09:42<br>09:29 |                                                 |       |        | REBOUND (DEF) by COBB, SEAN TURNOVER (OUTOFBOUNDS) by SIMS, SEYBIAN |
| 09:29          |                                                 |       |        | SUB OUT: TANNER, BRADEN                                             |
| 09:29          |                                                 |       |        | SUB IN: SHAFFER, KADE                                               |
| 09:29          | GOOD! 3PTR by KELLY, RYAN                       | 15-6  | H 9    | SOD IN. SHAFFEIX, RADE                                              |
| 09:12          | ASSIST by RUCHA, MARK                           | 10 0  |        |                                                                     |
| 08:56          | FOUL (PERSONAL) by RUCHA, MARK                  |       |        |                                                                     |
| 08:56          | , , ,                                           |       |        | SUB OUT: ZENON, JAKOB                                               |
| 08:56          |                                                 |       |        | SUB OUT: ALLEN, TREY                                                |
| 08:56          |                                                 |       |        | SUB IN: MCCALL, SAVIER                                              |
| 08:56          |                                                 |       |        | SUB IN: BROOKS, CASSIUS                                             |
| 08:56          | SUB OUT: GRANDBERRY, JOURDYN                    |       |        |                                                                     |
| 08:56          | SUB IN: WOOLRIDGE, BRYCE                        |       |        |                                                                     |
| 08:54          | FOUL (PERSONAL) by WOOLRIDGE, BRYCE             |       |        |                                                                     |
| 08:54          |                                                 |       |        | MISSED FT by BROOKS, CASSIUS                                        |
| 08:54          |                                                 |       |        | REBOUND (OFF) by TEAM                                               |
| 08:54          |                                                 | 16-6  | H 10   | GOOD! FT by BROOKS, CASSIUS                                         |
| 08:34          | TURNOVER (BADPASS) by KELLY, RYAN               |       |        |                                                                     |
| 08:34          |                                                 |       |        | STEAL by SHAFFER, KADE                                              |
| 08:27<br>08:15 |                                                 |       |        | TURNOVER (OUTOFBOUNDS) by BROOKS, CASSIUS                           |
| UK. IP         |                                                 |       |        | FOUL (PERSONAL) by BROOKS, CASSIUS                                  |

| Time           | VISITORS: East Central                                    | Score | Margin | HOME: Arkansas Tech                                      |
|----------------|-----------------------------------------------------------|-------|--------|----------------------------------------------------------|
| 07:59          |                                                           |       |        | FOUL (PERSONAL) by MCCALL, SAVIER                        |
| 07:59          |                                                           |       |        |                                                          |
| 07:59          |                                                           |       |        | SUB OUT: MCCALL, SAVIER                                  |
| 07:59          |                                                           |       |        | SUB OUT: COBB, SEAN                                      |
| 07:59          |                                                           |       |        | SUB IN: TANNER, BRADEN                                   |
| 07:59<br>07:55 | MISSED 2DTD by KELLY DVAN                                 |       |        | SUB IN: OBODE, ALBRIGHT                                  |
| 07:52          | MISSED 3PTR by KELLY, RYAN                                |       |        | REBOUND (DEF) by SIMS, SEYBIAN                           |
| 07:32          |                                                           |       |        | FOUL (OFF) by OBODE, ALBRIGHT                            |
| 07:32          |                                                           |       |        | TURNOVER (OFFENSIVE) by OBODE, ALBRIGHT                  |
| 07:11          |                                                           |       |        | FOUL (PERSONAL) by SHAFFER, KADE                         |
| 07:11          | GOOD! FT by WILLIAMS, NIKK                                | 16-7  | H 9    |                                                          |
| 07:11          |                                                           |       |        | SUB OUT: OBODE, ALBRIGHT                                 |
| 07:11          |                                                           |       |        | SUB IN: COBB, SEAN                                       |
| 07:11          | MISSED FT by WILLIAMS, NIKK                               |       |        |                                                          |
| 07:10          |                                                           |       |        | REBOUND (DEF) by SIMS, SEYBIAN                           |
| 06:50          |                                                           |       |        | MISSED 3PTR by BROOKS, CASSIUS                           |
| 06:47          | REBOUND (DEF) by LINSENMEYER, HUDSON                      |       |        |                                                          |
| 06:36          | 00001571 1111111111111111111111111111111                  | 10.0  |        | FOUL (PERSONAL) by COBB, SEAN                            |
| 06:36          | GOOD! FT by WILLIAMS, NIKK                                | 16-8  | H 8    | OUR OUT OUAFFER WARE                                     |
| 06:36<br>06:36 |                                                           |       |        | SUB OUT: SHAFFER, KADE                                   |
| 06:36          | MISSED FT by WILLIAMS, NIKK                               |       |        | SUB IN: ALLEN, TREY                                      |
| 06:35          | INITION WILLIAMS, INITION                                 |       |        | REBOUND (DEF) by ALLEN, TREY                             |
| 06:23          | FOUL (PERSONAL) by LINSENMEYER, HUDSON                    |       |        | REBOOND (DET) BY ALLEN, THE T                            |
| 06:23          | 1 OOE (1 ETGOTWIE) BY ENGERWIE FERT, HOBOCK               |       |        | SUB OUT: COBB, SEAN                                      |
| 06:23          |                                                           |       |        | SUB IN: UNDERDOWN, AIDEN                                 |
| 06:18          |                                                           |       |        | MISSED LAYUP by BROOKS, CASSIUS                          |
| 06:18          | BLOCK by WOOLRIDGE, BRYCE                                 |       |        | •                                                        |
| 06:15          | REBOUND (DEF) by WOOLRIDGE, BRYCE                         |       |        |                                                          |
| 06:11          | TURNOVER (TRAVEL) by LINSENMEYER, HUDSON                  |       |        |                                                          |
| 06:11          | SUB OUT: LINSENMEYER, HUDSON                              |       |        |                                                          |
| 06:11          | SUB IN: JONES, MASON                                      |       |        |                                                          |
| 05:51          |                                                           |       |        | MISSED LAYUP by SIMS, SEYBIAN                            |
| 05:51          | BLOCK by WILLIAMS, NIKK                                   |       |        |                                                          |
| 05:46          |                                                           |       |        | REBOUND (OFF) by SIMS, SEYBIAN                           |
| 05:46          | MICCED ODED IN MILLIAMO MILLIA                            | 18-8  | H 10   | GOOD! JUMPER by SIMS, SEYBIAN                            |
| 05:30<br>05:26 | MISSED 3PTR by WILLIAMS, NIKK                             |       |        | DEDOLIND (DEE) by TEAM                                   |
| 05.26          |                                                           |       |        | REBOUND (DEF) by TEAM  MISSED 3PTR by BROOKS, CASSIUS    |
| 05:08          | REBOUND (DEF) by WILLIAMS, NIKK                           |       |        | WISSED OF TR BY BROOKS, CASSIOS                          |
| 04:58          | TURNOVER (LOSTBALL) by WILLIAMS, NIKK                     |       |        |                                                          |
| 04:58          | Territor Ent (2001B) (22) by Willen unit, which           |       |        | STEAL by ALLEN, TREY                                     |
| 04:54          | FOUL (PERSONAL) by JONES, MASON                           |       |        |                                                          |
| 04:54          |                                                           | 19-8  | H 11   | GOOD! FT by BROOKS, CASSIUS [FB]                         |
| 04:54          |                                                           | 20-8  | H 12   | GOOD! FT by BROOKS, CASSIUS [FB]                         |
| 04:30          | MISSED LAYUP by WOOLRIDGE, BRYCE                          |       |        |                                                          |
| 04:30          |                                                           |       |        | BLOCK by UNDERDOWN, AIDEN                                |
| 04:26          |                                                           |       |        | REBOUND (DEF) by UNDERDOWN, AIDEN                        |
| 04:22          |                                                           |       |        | MISSED 3PTR by TANNER, BRADEN                            |
| 04:18          | REBOUND (DEF) by RUCHA, MARK                              |       |        |                                                          |
| 04:05          | GOOD! JUMPER by WILLIAMS, NIKK                            | 20-10 | H 10   | THE (0.455 - 5.5)                                        |
| 03:38          | CTEAL BULKELLY DVAN                                       |       |        | TURNOVER (BADPASS) by ALLEN, TREY                        |
| 03:38          | STEAL by KELLY, RYAN                                      |       |        |                                                          |
| 03:33          | MISSED LAYUP by KELLY, RYAN REBOUND (OFF) by JONES, MASON |       |        |                                                          |
| 03:33          | GOOD! JUMPER by JONES, MASON                              | 20-12 | H 8    |                                                          |
| 03:33          | COOD: SOME EN BY SOMES, MASON                             | 20-12 | 110    | FOUL (PERSONAL) by ALLEN, TREY                           |
| 03:33          |                                                           |       |        | 1 OOE (1 ENOUNCE) by ALLEIN, THE                         |
| 03:33          | SUB OUT: WOOLRIDGE, BRYCE                                 |       |        |                                                          |
| 03:33          | SUB IN: GRANDBERRY, JOURDYN                               |       |        |                                                          |
| 03:33          | GOOD! FT by JONES, MASON                                  | 20-13 | H 7    |                                                          |
| 03:18          |                                                           |       |        | MISSED JUMPER by BROOKS, CASSIUS                         |
| 03:16          |                                                           |       |        | REBOUND (OFF) by TEAM                                    |
| 03:02          |                                                           |       |        | TURNOVER (BADPASS) by ALLEN, TREY                        |
| 03:02          | STEAL by RUCHA, MARK                                      |       |        |                                                          |
| 02:57          | MISSED LAYUP by GRANDBERRY, JOURDYN                       |       |        |                                                          |
| 02:57          |                                                           |       |        | BLOCK by ALLEN, TREY                                     |
| 02:53          |                                                           |       |        | REBOUND (DEF) by ALLEN, TREY                             |
| 02:53          |                                                           |       |        | FOUL (OFF) by ALLEN, TREY                                |
| 02:53          |                                                           |       |        | TURNOVER (OFFENSIVE) by ALLEN, TREY SUB OUT: ALLEN, TREY |
| 02:53          |                                                           |       |        |                                                          |