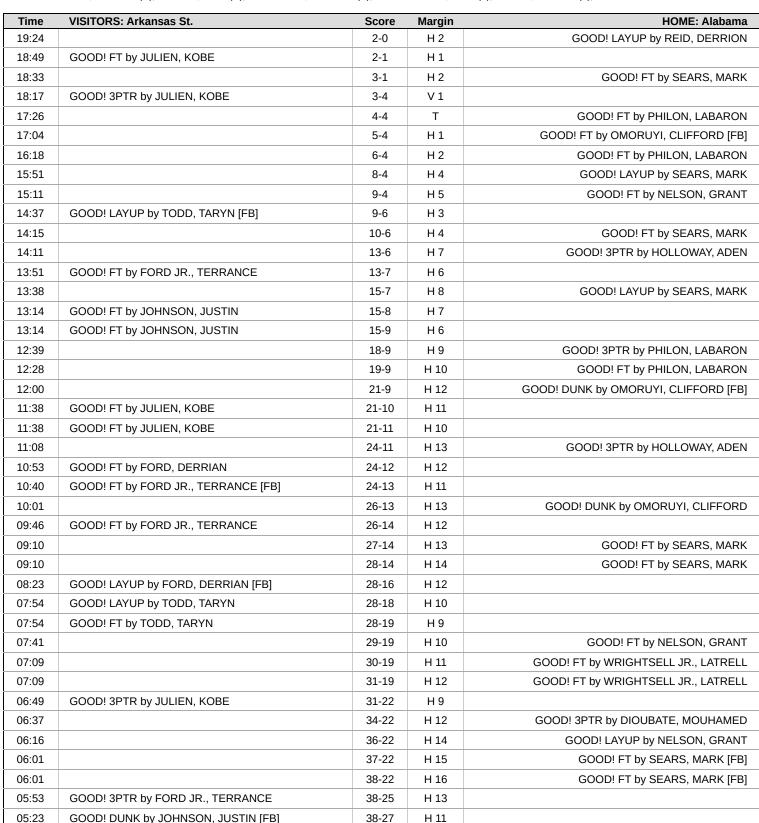

| Time  | VISITORS: Arkansas St.               | Score | Margin | HOME: Alabama                         |
|-------|--------------------------------------|-------|--------|---------------------------------------|
| 19:48 | FOUL (PERSONAL) by FORD, DERRIAN     |       |        |                                       |
| 19:32 |                                      |       |        | MISSED JUMPER by PHILON, LABARON      |
| 19:32 | FOUL (PERSONAL) by TODD, TARYN       |       |        |                                       |
| 19:30 |                                      |       |        | REBOUND (OFF) by REID, DERRION        |
| 19:24 |                                      | 2-0   | H 2    | GOOD! LAYUP by REID, DERRION          |
| 19:05 | MISSED LAYUP by FORD, DERRIAN        |       |        |                                       |
| 19:05 |                                      |       |        | REBOUND (DEF) by STEVENSON, JARIN     |
| 19:05 |                                      |       |        | BLOCK by STEVENSON, JARIN             |
| 18:59 |                                      |       |        | MISSED LAYUP by REID, DERRION         |
| 18:59 | BLOCK by TODD, TARYN                 |       |        |                                       |
| 18:58 |                                      |       |        | REBOUND (OFF) by TEAM                 |
| 18:49 |                                      |       |        | FOUL (PERSONAL) by REID, DERRION      |
| 18:49 | MISSED FT by JULIEN, KOBE            |       |        |                                       |
| 18:49 | REBOUND (OFF) by TEAM                |       |        |                                       |
| 18:49 | GOOD! FT by JULIEN, KOBE             | 2-1   | H 1    |                                       |
| 18:38 | FOUL (PERSONAL) by FORD, DERRIAN     |       |        |                                       |
| 18:38 | SUB OUT: FORD, DERRIAN               |       |        |                                       |
| 18:38 | SUB IN: JOHNSON, JUSTIN              |       |        |                                       |
| 18:38 |                                      |       |        | SUB OUT: STEVENSON, JARIN             |
| 18:38 |                                      |       |        | SUB IN: NELSON, GRANT                 |
| 18:33 | FOUL (PERSONAL) by TODD, TARYN       |       |        |                                       |
| 18:33 |                                      |       |        | MISSED FT by SEARS, MARK              |
| 18:33 |                                      |       |        | REBOUND (OFF) by TEAM                 |
| 18:33 | SUB OUT: TODD, TARYN                 |       |        |                                       |
| 18:33 | SUB IN: PINION, JOSEPH               |       |        |                                       |
| 18:33 |                                      | 3-1   | H 2    | GOOD! FT by SEARS, MARK               |
| 18:17 | GOOD! 3PTR by JULIEN, KOBE           | 3-4   | V 1    | · · · · · · · · · · · · · · · · · · · |
| 18:17 | ASSIST by JOHNSON, JUSTIN            |       |        |                                       |
| 17:53 | Theolor by contineers, coerms        |       |        | FOUL (OFF) by REID, DERRION           |
| 17:53 |                                      |       |        | TURNOVER (OFFENSIVE) by REID, DERRION |
| 17:53 |                                      |       |        | SUB OUT: REID, DERRION                |
| 17:53 |                                      |       |        | SUB IN: STEVENSON, JARIN              |
| 17:39 | MISSED 3PTR by FORD JR., TERRANCE    |       |        | 30B III. 31EVEN30N, JANIN             |
| 17:36 | MISSED SF IN BY FOND SIX., PERIVANCE |       |        | REBOUND (DEF) by OMORUYI, CLIFFORD    |
| 17:26 | FOUL (DEDCOMAL) by JOHNSON JUSTIN    |       |        | REBOUND (DEF) by OMOROTI, CLIFFORD    |
| 17:26 | FOUL (PERSONAL) by JOHNSON, JUSTIN   |       |        | MICCED ET by DUILON LADADON           |
| 17:26 |                                      |       |        | MISSED FT by PHILON, LABARON          |
|       |                                      |       |        | REBOUND (OFF) by TEAM                 |
| 17:26 |                                      |       |        | MISSED FT by PHILON, LABARON          |
| 17:26 |                                      |       | _      | REBOUND (OFF) by TEAM                 |
| 17:26 | LUCATE ARTEL MUSEU MARE              | 4-4   | T      | GOOD! FT by PHILON, LABARON           |
| 17:11 | MISSED 3PTR by JULIEN, KOBE          |       |        | DEDOUND (DES) L. GNORUNG OUEFORD      |
| 17:08 |                                      |       |        | REBOUND (DEF) by OMORUYI, CLIFFORD    |
| 17:04 | FOUL (PERSONAL) by PINION, JOSEPH    |       |        |                                       |
| 17:04 |                                      |       |        | MISSED FT by OMORUYI, CLIFFORD        |
| 17:04 |                                      |       |        | REBOUND (OFF) by TEAM                 |
| 17:04 |                                      | 5-4   | H 1    | GOOD! FT by OMORUYI, CLIFFORD [FB]    |
| 16:33 | TURNOVER (SHOTCLOCK) by TEAM         |       |        |                                       |
| 16:18 | FOUL (PERSONAL) by MARSHALL, RASHAUD |       |        |                                       |
| 16:18 |                                      | 6-4   | H 2    | GOOD! FT by PHILON, LABARON           |
| 16:18 | SUB OUT: JOHNSON, JUSTIN             |       |        |                                       |
| 16:18 | SUB IN: DOMINGUEZ, DYONDRE           |       |        |                                       |
| 16:18 |                                      |       |        | SUB OUT: OMORUYI, CLIFFORD            |
| 16:18 |                                      |       |        | SUB IN: WRIGHTSELL JR., LATRELL       |
| 16:18 |                                      |       |        | MISSED FT by PHILON, LABARON          |
| 16:17 | REBOUND (DEF) by PINION, JOSEPH      |       |        |                                       |
| 16:03 | MISSED JUMPER by FORD JR., TERRANCE  |       |        |                                       |
| 16:00 |                                      |       |        | REBOUND (DEF) by STEVENSON, JARIN     |
| 15:51 |                                      | 8-4   | H 4    | GOOD! LAYUP by SEARS, MARK            |
| 15:23 | MISSED 3PTR by JULIEN, KOBE          |       |        |                                       |
| 15:20 |                                      |       |        | REBOUND (DEF) by STEVENSON, JARIN     |
|       |                                      |       |        | MISSED 3PTR by SEARS, MARK            |