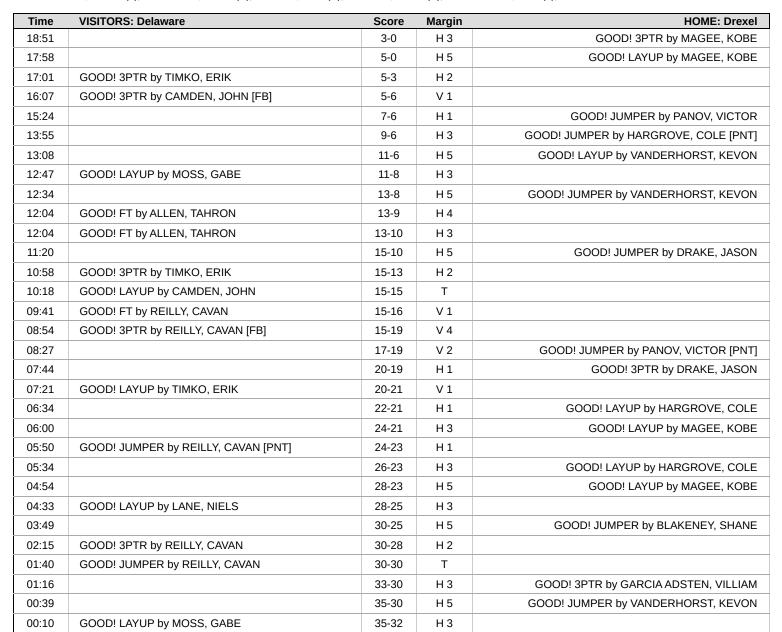

| Time  | VISITORS: Delaware                      | Score | Margin | HOME: Drexel                                                                                                                                                                                                                                                                                                                                                                                                                                                                                                                                                                                                                                                                                                    |
|-------|-----------------------------------------|-------|--------|-----------------------------------------------------------------------------------------------------------------------------------------------------------------------------------------------------------------------------------------------------------------------------------------------------------------------------------------------------------------------------------------------------------------------------------------------------------------------------------------------------------------------------------------------------------------------------------------------------------------------------------------------------------------------------------------------------------------|
| 19:37 |                                         |       |        | MISSED LAYUP by BLAKENEY, SHANE                                                                                                                                                                                                                                                                                                                                                                                                                                                                                                                                                                                                                                                                                 |
| 19:33 | REBOUND (DEF) by LANE, NIELS            |       |        |                                                                                                                                                                                                                                                                                                                                                                                                                                                                                                                                                                                                                                                                                                                 |
| 19:15 | MISSED 3PTR by REILLY, CAVAN            |       |        |                                                                                                                                                                                                                                                                                                                                                                                                                                                                                                                                                                                                                                                                                                                 |
| 19:11 | REBOUND (OFF) by EMORY, MACON           |       |        |                                                                                                                                                                                                                                                                                                                                                                                                                                                                                                                                                                                                                                                                                                                 |
| 19:10 | TURNOVER (LOSTBALL) by EMORY, MACON     |       |        |                                                                                                                                                                                                                                                                                                                                                                                                                                                                                                                                                                                                                                                                                                                 |
| 19:10 |                                         |       |        | STEAL by BLAKENEY, SHANE                                                                                                                                                                                                                                                                                                                                                                                                                                                                                                                                                                                                                                                                                        |
| 19:03 | FOUL (PERSONAL) by REILLY, CAVAN        |       |        |                                                                                                                                                                                                                                                                                                                                                                                                                                                                                                                                                                                                                                                                                                                 |
| 18:51 |                                         | 3-0   | H 3    | GOOD! 3PTR by MAGEE, KOBE                                                                                                                                                                                                                                                                                                                                                                                                                                                                                                                                                                                                                                                                                       |
| 18:51 |                                         |       |        | ASSIST by DRAKE, JASON                                                                                                                                                                                                                                                                                                                                                                                                                                                                                                                                                                                                                                                                                          |
| 18:29 | MISSED 3PTR by LANE, NIELS              |       |        |                                                                                                                                                                                                                                                                                                                                                                                                                                                                                                                                                                                                                                                                                                                 |
| 18:25 |                                         |       |        | REBOUND (DEF) by DRAKE, JASON                                                                                                                                                                                                                                                                                                                                                                                                                                                                                                                                                                                                                                                                                   |
| 18:19 |                                         |       |        | MISSED LAYUP by DRAKE, JASON                                                                                                                                                                                                                                                                                                                                                                                                                                                                                                                                                                                                                                                                                    |
| 18:19 | BLOCK by LANE, NIELS                    |       |        |                                                                                                                                                                                                                                                                                                                                                                                                                                                                                                                                                                                                                                                                                                                 |
| 18:15 | REBOUND (DEF) by EMORY, MACON           |       |        |                                                                                                                                                                                                                                                                                                                                                                                                                                                                                                                                                                                                                                                                                                                 |
| 18:15 | TURNOVER (DRIBBLING) by EMORY, MACON    |       |        |                                                                                                                                                                                                                                                                                                                                                                                                                                                                                                                                                                                                                                                                                                                 |
| 17:58 |                                         | 5-0   | H 5    | GOOD! LAYUP by MAGEE, KOBE                                                                                                                                                                                                                                                                                                                                                                                                                                                                                                                                                                                                                                                                                      |
| 17:41 | TURNOVER (LOSTBALL) by LANE, NIELS      |       |        |                                                                                                                                                                                                                                                                                                                                                                                                                                                                                                                                                                                                                                                                                                                 |
| 17:20 |                                         |       |        | TURNOVER (TRAVEL) by DRAKE, JASON                                                                                                                                                                                                                                                                                                                                                                                                                                                                                                                                                                                                                                                                               |
| 17:01 | GOOD! 3PTR by TIMKO, ERIK               | 5-3   | H 2    |                                                                                                                                                                                                                                                                                                                                                                                                                                                                                                                                                                                                                                                                                                                 |
| 17:01 | ASSIST by CAMDEN, JOHN                  |       |        |                                                                                                                                                                                                                                                                                                                                                                                                                                                                                                                                                                                                                                                                                                                 |
| 16:30 |                                         |       |        | TURNOVER (LOSTBALL) by HARGROVE, COLE                                                                                                                                                                                                                                                                                                                                                                                                                                                                                                                                                                                                                                                                           |
| 16:30 | STEAL by EMORY, MACON                   |       |        |                                                                                                                                                                                                                                                                                                                                                                                                                                                                                                                                                                                                                                                                                                                 |
| 16:25 | MISSED LAYUP by LANE, NIELS             |       |        |                                                                                                                                                                                                                                                                                                                                                                                                                                                                                                                                                                                                                                                                                                                 |
| 16:23 |                                         |       |        | REBOUND (DEF) by PANOV, VICTOR                                                                                                                                                                                                                                                                                                                                                                                                                                                                                                                                                                                                                                                                                  |
| 16:11 |                                         |       |        | TURNOVER (OUTOFBOUNDS) by BLAKENEY, SHANE                                                                                                                                                                                                                                                                                                                                                                                                                                                                                                                                                                                                                                                                       |
| 16:07 | GOOD! 3PTR by CAMDEN, JOHN [FB]         | 5-6   | V 1    | , , , , , , , , , , , , , , , , , , , ,                                                                                                                                                                                                                                                                                                                                                                                                                                                                                                                                                                                                                                                                         |
| 15:47 |                                         |       |        | TURNOVER (LOSTBALL) by DRAKE, JASON                                                                                                                                                                                                                                                                                                                                                                                                                                                                                                                                                                                                                                                                             |
| 15:47 | STEAL by REILLY, CAVAN                  |       |        |                                                                                                                                                                                                                                                                                                                                                                                                                                                                                                                                                                                                                                                                                                                 |
| 15:41 | MISSED LAYUP by TIMKO, ERIK             |       |        |                                                                                                                                                                                                                                                                                                                                                                                                                                                                                                                                                                                                                                                                                                                 |
| 15:41 |                                         |       |        | BLOCK by MAGEE, KOBE                                                                                                                                                                                                                                                                                                                                                                                                                                                                                                                                                                                                                                                                                            |
| 15:38 |                                         |       |        | REBOUND (DEF) by PANOV, VICTOR                                                                                                                                                                                                                                                                                                                                                                                                                                                                                                                                                                                                                                                                                  |
| 15:24 |                                         | 7-6   | H 1    | GOOD! JUMPER by PANOV, VICTOR                                                                                                                                                                                                                                                                                                                                                                                                                                                                                                                                                                                                                                                                                   |
| 15:24 |                                         |       |        | ASSIST by BLAKENEY, SHANE                                                                                                                                                                                                                                                                                                                                                                                                                                                                                                                                                                                                                                                                                       |
| 15:04 | MISSED 3PTR by CAMDEN, JOHN             |       |        | •                                                                                                                                                                                                                                                                                                                                                                                                                                                                                                                                                                                                                                                                                                               |
| 15:01 | ,,,,,,,,,,,,,,,,,,,,,,,,,,,,,,,,,,,,,,, |       |        | REBOUND (DEF) by HARGROVE, COLE                                                                                                                                                                                                                                                                                                                                                                                                                                                                                                                                                                                                                                                                                 |
| 14:42 |                                         |       |        | TURNOVER (LOSTBALL) by HARGROVE, COLE                                                                                                                                                                                                                                                                                                                                                                                                                                                                                                                                                                                                                                                                           |
| 14:42 | STEAL by EMORY, MACON                   |       |        | ( , - , , , , , , , , , , , , , , , , , , , , , , , , , , , , , , , , , , , , , , , , , , , , , , , , , , , , , , , , , , , , , , , , , , , , , , , , , , , , , , , , , , , , , , , , , , , , , , , , , , , , , , , , , , , , , , , , , , , , , , , , , , , , , , , , , , , , , , , , , , , , , , , , , , , , , , , , , , , , , , , , , , , , , , , , , , , , , , , , , , , , , , , , , , , , , , , , , , , , , , , , , , , , , , , , , , , , , , , , , , , , , , , , , , , , , , , , , , , , , , , , , , , , , , , , , , , , , , , , , , , , , , , , , , , , , , , , , , , , , , , , , , , , , , , , , , , , , , , , , , , , , , , , , , , , , , , , , , , , , , , , , , , , , , , , , , , , , , , , , , , , - |
| 14:40 |                                         |       |        | FOUL (PERSONAL) by HARGROVE, COLE                                                                                                                                                                                                                                                                                                                                                                                                                                                                                                                                                                                                                                                                               |
| 14:40 |                                         |       |        |                                                                                                                                                                                                                                                                                                                                                                                                                                                                                                                                                                                                                                                                                                                 |
| 14:40 |                                         |       |        | SUB OUT: DRAKE, JASON                                                                                                                                                                                                                                                                                                                                                                                                                                                                                                                                                                                                                                                                                           |
| 14:40 |                                         |       |        | SUB IN: VANDERHORST, KEVON                                                                                                                                                                                                                                                                                                                                                                                                                                                                                                                                                                                                                                                                                      |
| 14:40 | SUB OUT: TIMKO, ERIK                    |       |        |                                                                                                                                                                                                                                                                                                                                                                                                                                                                                                                                                                                                                                                                                                                 |
| 14:40 | SUB IN: MOSS, GABE                      |       |        |                                                                                                                                                                                                                                                                                                                                                                                                                                                                                                                                                                                                                                                                                                                 |
| 14:23 | MISSED LAYUP by LANE, NIELS             |       |        |                                                                                                                                                                                                                                                                                                                                                                                                                                                                                                                                                                                                                                                                                                                 |
| 14:23 |                                         |       |        | BLOCK by HARGROVE, COLE                                                                                                                                                                                                                                                                                                                                                                                                                                                                                                                                                                                                                                                                                         |
| 14:19 |                                         |       |        | REBOUND (DEF) by PANOV, VICTOR                                                                                                                                                                                                                                                                                                                                                                                                                                                                                                                                                                                                                                                                                  |
| 14:09 | FOUL (PERSONAL) by MOSS, GABE           |       |        |                                                                                                                                                                                                                                                                                                                                                                                                                                                                                                                                                                                                                                                                                                                 |
| 14:09 | SUB OUT: LANE, NIELS                    |       |        |                                                                                                                                                                                                                                                                                                                                                                                                                                                                                                                                                                                                                                                                                                                 |
| 14:09 | SUB IN: ALLEN, TAHRON                   |       |        |                                                                                                                                                                                                                                                                                                                                                                                                                                                                                                                                                                                                                                                                                                                 |
| 13:55 | OOD IN ALLEN, IAHRON                    | 9-6   | H 3    | GOOD! JUMPER by HARGROVE, COLE [PNT]                                                                                                                                                                                                                                                                                                                                                                                                                                                                                                                                                                                                                                                                            |
| 13:55 |                                         | 3-0   | 113    | ASSIST by MAGEE, KOBE                                                                                                                                                                                                                                                                                                                                                                                                                                                                                                                                                                                                                                                                                           |
| 13:35 | MISSED 3PTR by CAMDEN, JOHN             |       |        | ASSIST BY WAGEE, NOBE                                                                                                                                                                                                                                                                                                                                                                                                                                                                                                                                                                                                                                                                                           |
| 13:35 | IVIIOGED OF IT BY CAIVIDEN, JUNIN       |       |        | REBOUND (DEF) by TEAM                                                                                                                                                                                                                                                                                                                                                                                                                                                                                                                                                                                                                                                                                           |
| 13:32 |                                         |       |        | SUB OUT: PANOV, VICTOR                                                                                                                                                                                                                                                                                                                                                                                                                                                                                                                                                                                                                                                                                          |
|       |                                         |       |        |                                                                                                                                                                                                                                                                                                                                                                                                                                                                                                                                                                                                                                                                                                                 |
| 13:32 | CLID OLIT: EMODY MACON                  |       |        | SUB IN: GARCIA ADSTEN, VILLIAM                                                                                                                                                                                                                                                                                                                                                                                                                                                                                                                                                                                                                                                                                  |
| 13:32 | SUB OUT: EMORY, MACON                   |       |        |                                                                                                                                                                                                                                                                                                                                                                                                                                                                                                                                                                                                                                                                                                                 |
| 13:32 | SUB IN: JEROME, KOBE                    |       |        |                                                                                                                                                                                                                                                                                                                                                                                                                                                                                                                                                                                                                                                                                                                 |
| 13:13 | SUB OUT: REILLY, CAVAN                  |       |        |                                                                                                                                                                                                                                                                                                                                                                                                                                                                                                                                                                                                                                                                                                                 |
| 13:13 | SUB IN: TIMKO, ERIK                     | 11.0  | 11.5   | COORT AVER ENVANDERHORST VETVON                                                                                                                                                                                                                                                                                                                                                                                                                                                                                                                                                                                                                                                                                 |
| 13:08 |                                         | 11-6  | H 5    | GOOD! LAYUP by VANDERHORST, KEVON                                                                                                                                                                                                                                                                                                                                                                                                                                                                                                                                                                                                                                                                               |
| 13:08 |                                         |       |        | ASSIST by HARGROVE, COLE                                                                                                                                                                                                                                                                                                                                                                                                                                                                                                                                                                                                                                                                                        |