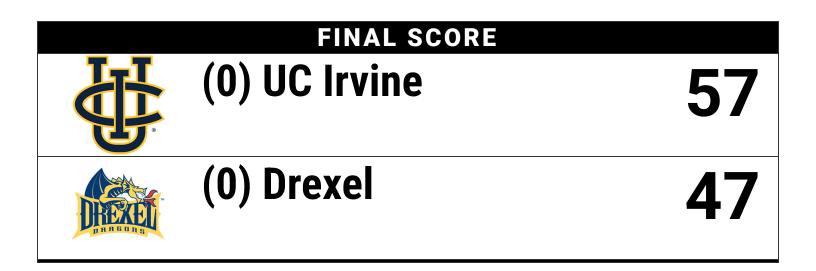

# **Official Box Score** (0) UC Irvine vs (0) Drexel Game Totals -- Final Statistics November 20, 2024 at John A. Daskalakis Athletic Center - Philadelphia

# (0) UC Irvine 57

| No. | Player                  | S | Pts | FG    | 3FG  | FT    | OR | DR | TR | PF | А  | то | Blk | Stl | Min | +/- |
|-----|-------------------------|---|-----|-------|------|-------|----|----|----|----|----|----|-----|-----|-----|-----|
| 03  | TOM, NIKKI              | G | 2   | 1-5   | 0-1  | 0-0   | 1  | 2  | 3  | 2  | 3  | 2  | 0   | 2   | 24  | 8   |
| 13  | LEE, DEJA               | G | 15  | 3-6   | 2-2  | 7-9   | 0  | 3  | 3  | 1  | 4  | 3  | 0   | 3   | 33  | 13  |
| 20  | HERNANDEZ, HUNTER       | G | 6   | 2-8   | 0-1  | 2-2   | 0  | 5  | 5  | 1  | 2  | 0  | 0   | 0   | 21  | 14  |
| 21  | WILLIAMS, OLIVIA        | G | 7   | 3-7   | 1-1  | 0-0   | 0  | 1  | 1  | 1  | 1  | 3  | 0   | 2   | 31  | 6   |
| 24  | DEAN, NEVAEH            | F | 11  | 5-7   | 1-2  | 0-0   | 0  | 5  | 5  | 5  | 1  | 2  | 1   | 1   | 19  | 16  |
| 01  | BROOKS, JAIDA           | G | 0   | 0-0   | 0-0  | 0-0   | 0  | 0  | 0  | 0  | 0  | 2  | 0   | 0   | 4   | 2   |
| 02  | HERNANDEZ, HALEY        | G | 0   | 0-0   | 0-0  | 0-0   | 0  | 0  | 0  | 0  | 0  | 0  | 0   | 0   | 0   | 0   |
| 09  | FALCON HERNANDEZ, DANIE | F | 0   | 0-0   | 0-0  | 0-0   | 0  | 0  | 0  | 1  | 0  | 0  | 0   | 0   | 1   | -2  |
| 11  | SCHARPF, AMELIA         | G | 2   | 0-7   | 0-2  | 2-2   | 2  | 2  | 4  | 4  | 1  | 1  | 1   | 0   | 25  | -3  |
| 12  | NAHUM, SHIREL           | G | 2   | 1-1   | 0-0  | 0-0   | 0  | 1  | 1  | 1  | 0  | 1  | 0   | 1   | 15  | -7  |
| 14  | HANSON, SUMMAH          | F | 12  | 5-9   | 0-2  | 2-2   | 1  | 8  | 9  | 4  | 1  | 4  | 1   | 0   | 26  | 2   |
| 22  | DJOKO, CLARA            | F | 0   | 0-0   | 0-0  | 0-0   | 0  | 0  | 0  | 0  | 0  | 0  | 0   | 0   | 0   | 1   |
| 32  | NOA, REESE              | G | 0   | 0-0   | 0-0  | 0-0   | 0  | 0  | 0  | 0  | 0  | 0  | 0   | 0   | 0   | 0   |
|     | TEAM                    |   |     |       |      |       | 1  | 2  | 3  | 0  |    | 0  |     |     |     |     |
|     | TOTALS                  |   | 57  | 20-50 | 4-11 | 13-15 | 5  | 29 | 34 | 20 | 13 | 18 | 3   | 9   | 200 |     |

# (0) Drexel 47

|     | TOTALS          |   | 47  | 14-53 | 2-21 | 17-24 | 12 | 23 | 35 | 15 | 11 | 18 | 0   | 6   | 200 |     |
|-----|-----------------|---|-----|-------|------|-------|----|----|----|----|----|----|-----|-----|-----|-----|
|     | TEAM            |   |     |       |      |       | 2  | 3  | 5  | 0  |    | 3  |     |     |     |     |
| 55  | LAVIN, MOLLY    | F | 7   | 1-4   | 0-1  | 5-6   | 2  | 2  | 4  | 2  | 0  | 2  | 0   | 1   | 16  | 1   |
| 41  | MCGURK, LAINE   | G | 4   | 2-14  | 0-5  | 0-0   | 1  | 2  | 3  | 1  | 1  | 2  | 0   | 2   | 27  | -4  |
| 04  | MCNEILL, JALYN  | G | 0   | 0-0   | 0-0  | 0-0   | 1  | 3  | 4  | 1  | 0  | 0  | 0   | 0   | 9   | 1   |
| 15  | MCCORMACK, CARA | G | 0   | 0-4   | 0-4  | 0-0   | 0  | 0  | 0  | 2  | 3  | 4  | 0   | 0   | 18  | -8  |
| 12  | O'NEILL, GRACE  | G | 5   | 2-7   | 1-4  | 0-0   | 1  | 2  | 3  | 1  | 3  | 0  | 0   | 0   | 37  | -10 |
| 11  | EVANS, DEJA     | F | 10  | 3-7   | 0-0  | 4-8   | 3  | 3  | 6  | 1  | 0  | 2  | 0   | 0   | 26  | -10 |
| 05  | HODGES, CHLOE   | F | 1   | 0-3   | 0-3  | 1-2   | 2  | 6  | 8  | 3  | 4  | 4  | 0   | 2   | 29  | -11 |
| 03  | BAKER, AMARIS   | G | 20  | 6-14  | 1-4  | 7-8   | 0  | 2  | 2  | 4  | 0  | 1  | 0   | 1   | 38  | -9  |
| No. | Player          | S | Pts | FG    | 3FG  | FT    | OR | DR | TR | PF | А  | то | Blk | Stl | Min | +/- |