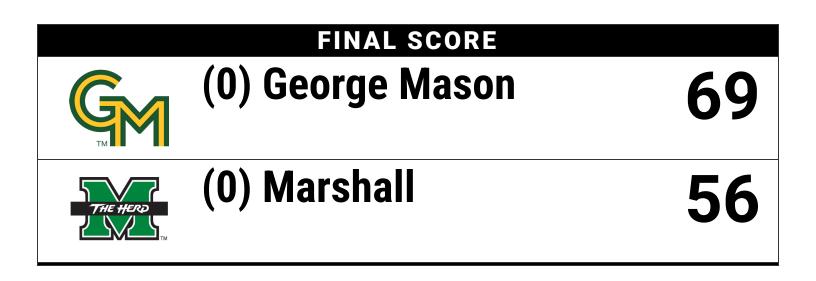

#### Official Box Score (0) George Mason vs (0) Marshall Game Totals -- Final Statistics November 17, 2024 at Cam Henderson Center - Huntington

#### (0) George Mason 69

| No. | Player              | S | Pts | FG    | 3FG  | FT    | OR | DR | TR | PF | А  | то | Blk | Stl | Min | +/- |
|-----|---------------------|---|-----|-------|------|-------|----|----|----|----|----|----|-----|-----|-----|-----|
| 02  | WALTON, ZAHIRAH     | F | 21  | 7-16  | 1-2  | 6-12  | 3  | 5  | 8  | 3  | 1  | 3  | 1   | 2   | 37  | 11  |
| 03  | HARRIS, KENNEDY     | G | 18  | 6-13  | 3-7  | 3-3   | 1  | 1  | 2  | 2  | 3  | 3  | 0   | 0   | 36  | 12  |
| 14  | SUAREZ, PAULA       | G | 2   | 1-6   | 0-1  | 0-0   | 0  | 3  | 3  | 3  | 6  | 2  | 0   | 2   | 30  | 19  |
| 22  | HABIB, TA'VIYANNA   | G | 9   | 3-9   | 2-6  | 1-2   | 2  | 3  | 5  | 4  | 2  | 2  | 1   | 0   | 28  | 10  |
| 42  | KAYSIA, NALANI      | F | 12  | 4-10  | 0-0  | 4-8   | 9  | 7  | 16 | 1  | 1  | 3  | 1   | 1   | 33  | 14  |
| 10  | MASSENBERG, TRINITY | F | 5   | 2-3   | 0-0  | 1-3   | 2  | 0  | 2  | 0  | 0  | 2  | 0   | 0   | 7   | -1  |
| 11  | MITCHELL, NEKHU     | F | 0   | 0-0   | 0-0  | 0-0   | 0  | 0  | 0  | 3  | 0  | 0  | 0   | 0   | 12  | -8  |
| 13  | BROWN, JADA         | G | 2   | 1-3   | 0-2  | 0-0   | 0  | 1  | 1  | 1  | 0  | 0  | 0   | 0   | 10  | 4   |
| 15  | VOLKER, LOUIS       | F | 0   | 0-1   | 0-1  | 0-0   | 0  | 0  | 0  | 1  | 0  | 0  | 0   | 0   | 4   | 0   |
| 23  | MCNEAL, KHAMYA      | G | 0   | 0-0   | 0-0  | 0-0   | 0  | 0  | 0  | 0  | 0  | 0  | 0   | 0   | 2   | 4   |
|     | TEAM                |   |     |       |      |       | 5  | 5  | 10 | 0  |    | 0  |     |     |     |     |
|     | TOTALS              |   | 69  | 24-61 | 6-19 | 15-28 | 22 | 25 | 47 | 18 | 13 | 15 | 3   | 5   | 200 |     |

#### (0) Marshall 56

| No. | Player               | S | Pts | FG    | 3FG  | FT    | OR | DR | TR | PF | Α  | ТО | Blk | Stl | Min | +/- |
|-----|----------------------|---|-----|-------|------|-------|----|----|----|----|----|----|-----|-----|-----|-----|
| 03  | MAYS, CC             | G | 3   | 1-6   | 1-5  | 0-0   | 0  | 3  | 3  | 2  | 1  | 3  | 0   | 1   | 26  | -5  |
| 06  | KELLIONE, MADISON    | G | 14  | 5-10  | 4-8  | 0-0   | 2  | 1  | 3  | 1  | 1  | 5  | 0   | 4   | 34  | -14 |
| 10  | HAYES, AISLYNN       | G | 16  | 4-14  | 0-3  | 8-9   | 0  | 3  | 3  | 1  | 4  | 2  | 0   | 2   | 32  | -21 |
| 13  | MARIGNEY, LEYOCHA    | F | 4   | 2-3   | 0-0  | 0-0   | 1  | 2  | 3  | 3  | 0  | 0  | 1   | 0   | 12  | -7  |
| 23  | MAIER, MEREDITH      | F | 8   | 2-6   | 2-5  | 2-3   | 0  | 5  | 5  | 2  | 3  | 2  | 0   | 0   | 27  | -18 |
| 00  | YEAST, TIMBERLYNN    | G | 0   | 0-0   | 0-0  | 0-0   | 0  | 0  | 0  | 1  | 0  | 0  | 0   | 0   | 3   | 2   |
| 01  | WILLIAMS, TRESHONDRA | F | 5   | 2-5   | 1-2  | 0-0   | 0  | 1  | 1  | 3  | 0  | 2  | 0   | 0   | 14  | -2  |
| 02  | KING, BLESSING       | F | 3   | 0-0   | 0-0  | 3-6   | 2  | 4  | 6  | 1  | 0  | 0  | 2   | 0   | 12  | -13 |
| 04  | PACHECO, ADIANA      | F | 0   | 0-2   | 0-2  | 0-0   | 0  | 1  | 1  | 5  | 0  | 0  | 0   | 0   | 13  | 1   |
| 20  | ILDERTON, PEYTON     | G | 3   | 1-2   | 1-2  | 0-0   | 0  | 0  | 0  | 2  | 2  | 0  | 0   | 0   | 18  | 3   |
| 22  | TUDOR, ASHLEY        | G | 0   | 0-0   | 0-0  | 0-0   | 0  | 2  | 2  | 1  | 0  | 3  | 1   | 0   | 9   | 9   |
| 24  | INGRAM, KASSIE       | G | 0   | 0-0   | 0-0  | 0-0   | 0  | 0  | 0  | 1  | 0  | 0  | 0   | 0   | 1   | 0   |
|     | TEAM                 |   |     |       |      |       | 2  | 0  | 2  | 0  |    | 0  |     |     |     |     |
|     | TOTALS               |   | 56  | 17-48 | 9-27 | 13-18 | 7  | 22 | 29 | 23 | 11 | 17 | 4   | 7   | 200 |     |
|     |                      |   |     |       |      |       |    |    |    |    |    |    |     |     |     |     |