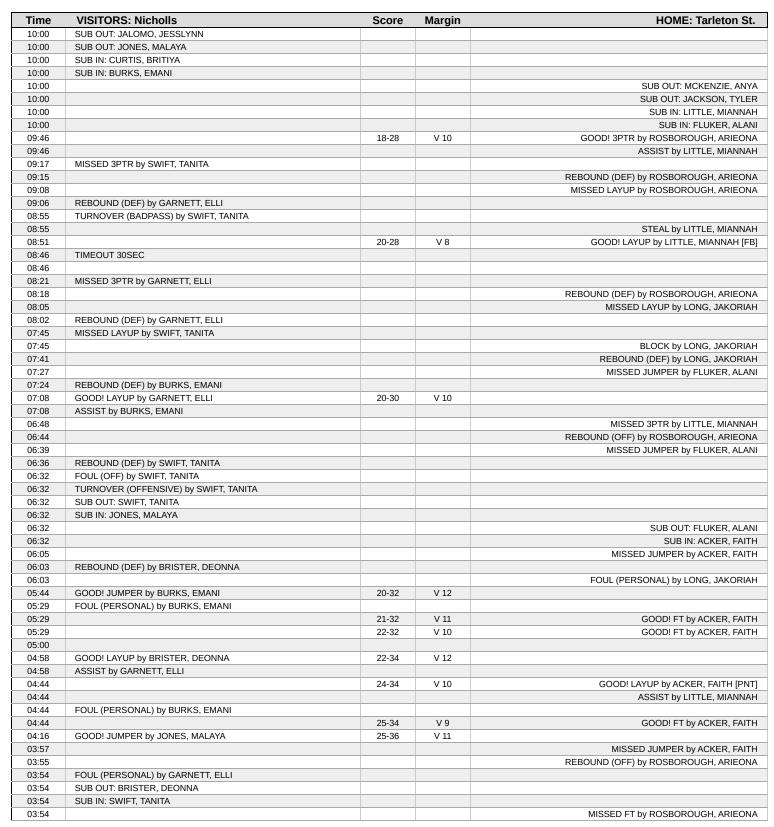

# Official Play-By-Play Nicholls vs Tarleton St. Third Quarter

#### November 30, 2024 at John A Alario Event Center Segnette Field - Westwego, La.

## Period 3 Starters:

Nicholls: 3 SWIFT, TANITA (G); 11 CURTIS, BRITIYA (G); 20 GARNETT, ELLI (F); 22 BRISTER, DEONNA (F); 30 BURKS, EMANI (F); Tarleton St.: 5 ROSBOROUGH, ARIEONA (G); 10 LITTLE, MIANNAH (G); 11 LONG, JAKORIAH (G); 24 TURRUBIATES, ELISE (F); 55 ACKER, FAITH (C);