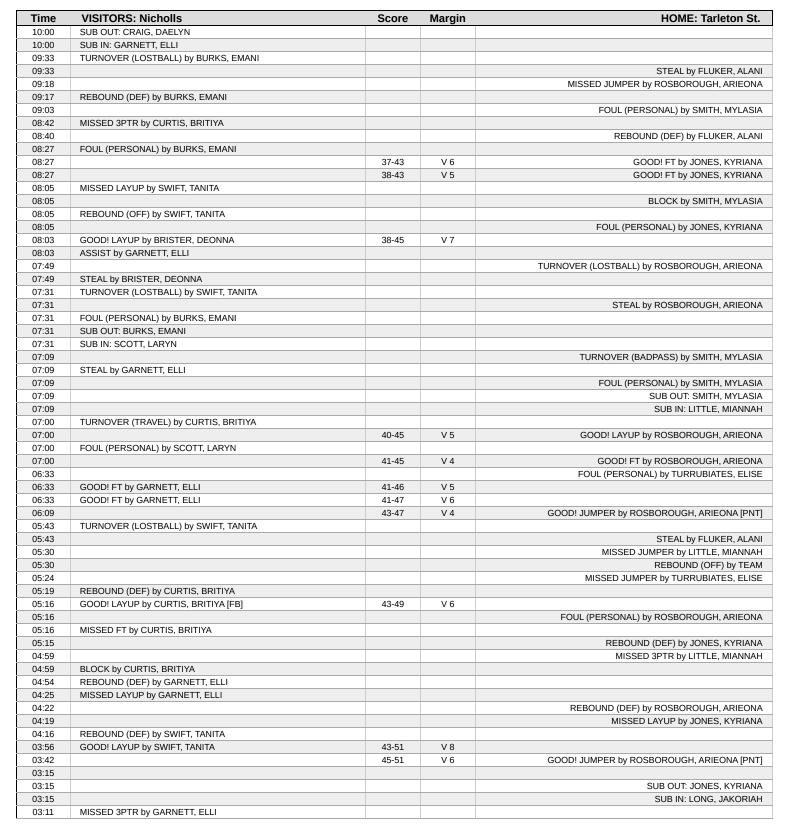

# Official Play-By-Play Nicholls vs Tarleton St. Third Quarter

#### November 30, 2024 at John A Alario Event Center Segnette Field - Westwego, La.

## Period 3 Starters:

Nicholls: 3 SWIFT, TANITA (G); 11 CURTIS, BRITIYA (G); 20 GARNETT, ELLI (F); 22 BRISTER, DEONNA (F); 30 BURKS, EMANI (F); Tarleton St.: 5 ROSBOROUGH, ARIEONA (G); 10 LITTLE, MIANNAH (G); 11 LONG, JAKORIAH (G); 24 TURRUBIATES, ELISE (F); 55 ACKER, FAITH (C);