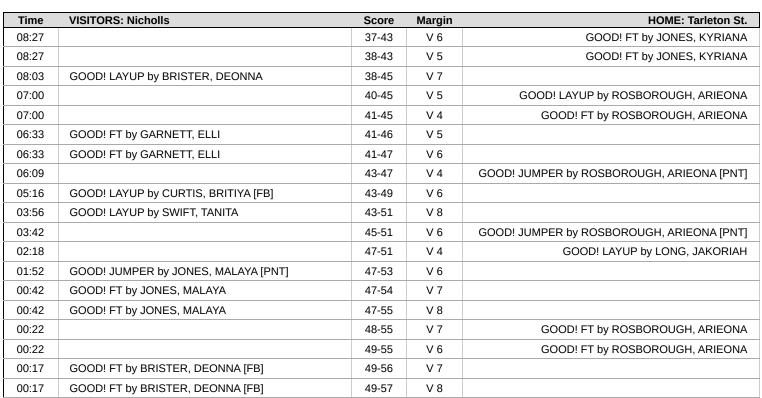

# Official Play-By-Play Nicholls vs Tarleton St. Third Quarter

#### November 30, 2024 at John A Alario Event Center Segnette Field - Westwego, La.

## Period 3 Starters:

Nicholls: 3 SWIFT, TANITA (G); 11 CURTIS, BRITIYA (G); 20 GARNETT, ELLI (F); 22 BRISTER, DEONNA (F); 30 BURKS, EMANI (F); Tarleton St.: 5 ROSBOROUGH, ARIEONA (G); 10 LITTLE, MIANNAH (G); 11 LONG, JAKORIAH (G); 24 TURRUBIATES, ELISE (F); 55 ACKER, FAITH (C);