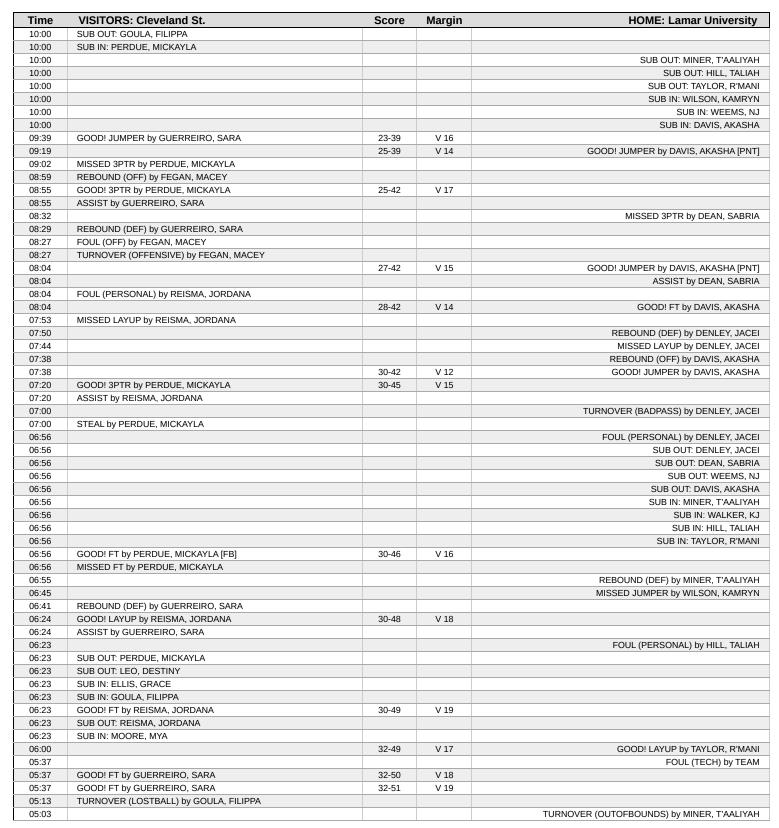

# Official Play-By-Play Cleveland St. vs Lamar University Second Quarter

#### November 30, 2024 at John A Alario Event Center Segnette Field - Westwego, La.

#### Period 2 Starters:

04:29

04:29

SUB OUT: WILSON, KAMRYN

SUB IN: DENLEY, JACEI

| Time  | VISITORS: Cleveland St.                | Score | Margin | HOME: Lamar University                |
|-------|----------------------------------------|-------|--------|---------------------------------------|
| 04:12 | MISSED 3PTR by GUERREIRO, SARA         |       |        |                                       |
| 04:09 |                                        |       |        | REBOUND (DEF) by TAYLOR, R'MANI       |
| 03:57 |                                        |       |        | MISSED JUMPER by WEEMS, NJ            |
| 03:57 | BLOCK by FEGAN, MACEY                  |       |        |                                       |
| 03:51 | REBOUND (DEF) by GUERREIRO, SARA       |       |        |                                       |
| 03:49 | GOOD! LAYUP by FEGAN, MACEY [FB]       | 21-29 | V 8    |                                       |
| 03:49 | ASSIST by GUERREIRO, SARA              |       |        |                                       |
| 03:35 |                                        |       |        | FOUL (OFF) by DAVIS, AKASHA           |
| 03:35 |                                        |       |        | TURNOVER (OFFENSIVE) by DAVIS, AKASHA |
| 03:35 |                                        |       |        | SUB OUT: DAVIS, AKASHA                |
| 03:35 |                                        |       |        | SUB IN: HILL, TALIAH                  |
| 03:09 | GOOD! LAYUP by GUERREIRO, SARA         | 21-31 | V 10   |                                       |
| 02:43 | FOUL (PERSONAL) by LEO, DESTINY        |       |        |                                       |
| 02:32 |                                        |       |        | MISSED JUMPER by DENLEY, JACEI        |
| 02:28 | REBOUND (DEF) by LEO, DESTINY          |       |        |                                       |
| 02:22 | TURNOVER (BADPASS) by PERDUE, MICKAYLA |       |        |                                       |
| 02:22 |                                        |       |        | STEAL by DEAN, SABRIA                 |
| 02:08 |                                        |       |        | MISSED JUMPER by DEAN, SABRIA         |
| 02:05 | REBOUND (DEF) by PERDUE, MICKAYLA      |       |        |                                       |
| 01:51 | GOOD! LAYUP by GUERREIRO, SARA         | 21-33 | V 12   |                                       |
| 01:51 | ASSIST by LEO, DESTINY                 |       |        |                                       |
| 01:36 |                                        |       |        | MISSED 3PTR by TAYLOR, R'MANI         |
| 01:33 |                                        |       |        | REBOUND (OFF) by HILL, TALIAH         |
| 01:32 |                                        | 23-33 | V 10   | GOOD! LAYUP by HILL, TALIAH           |
| 00:59 | GOOD! LAYUP by REISMA, JORDANA         | 23-35 | V 12   |                                       |
| 00:59 | ASSIST by PERDUE, MICKAYLA             |       |        |                                       |
| 00:43 |                                        |       |        | FOUL (OFF) by HILL, TALIAH            |
| 00:43 |                                        |       |        | TURNOVER (OFFENSIVE) by HILL, TALIAH  |
| 00:43 | SUB OUT: PERDUE, MICKAYLA              |       |        |                                       |
| 00:43 | SUB IN: GOULA, FILIPPA                 |       |        |                                       |
| 00:43 |                                        |       |        | SUB OUT: WEEMS, NJ                    |
| 00:43 |                                        |       |        | SUB IN: MINER, T'AALIYAH              |
| 00:14 |                                        |       |        | FOUL (PERSONAL) by DEAN, SABRIA       |
| 00:14 | GOOD! FT by GUERREIRO, SARA            | 23-36 | V 13   | <u> </u>                              |
| 00:14 | GOOD! FT by GUERREIRO, SARA            | 23-37 | V 14   |                                       |
| 00:00 |                                        |       |        | TURNOVER (BADPASS) by HILL, TALIAH    |
| 00:00 | STEAL by FEGAN, MACEY                  |       |        |                                       |

### Cleveland St. 37, Lamar University 23

| Points (This Period) | CSU           | LAM           |
|----------------------|---------------|---------------|
| In the Paint         | 14            | 6             |
| Off Turns            | 6             | 0             |
| 2nd Chance           | 4             | 7             |
| Fast Break           | 4             | 0             |
| Bench                | 0             | 5             |
| Per Poss             | 1.286<br>9/14 | 0.933<br>7/15 |