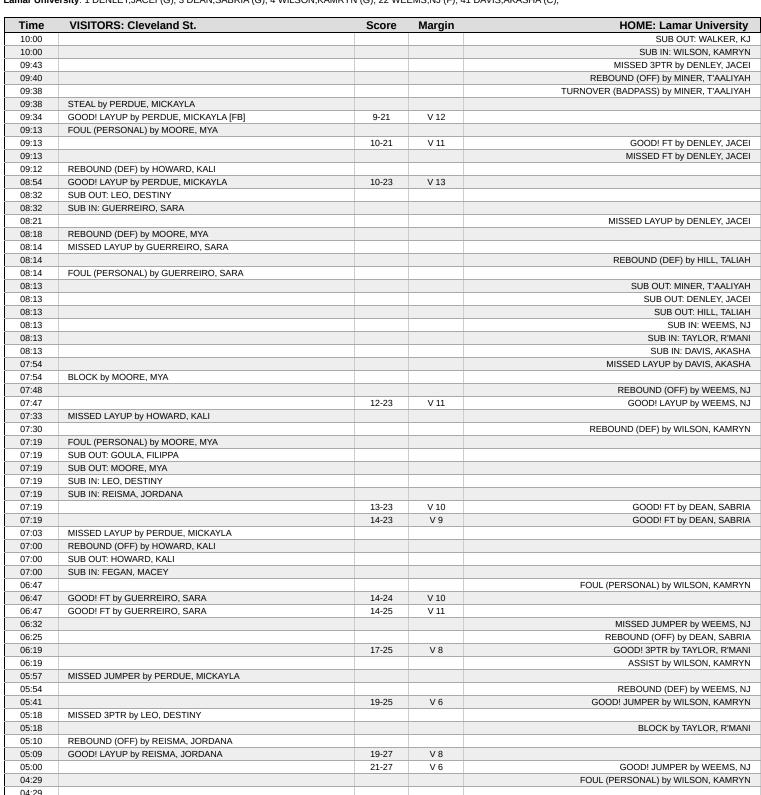

# Official Play-By-Play Cleveland St. vs Lamar University Second Quarter

#### November 30, 2024 at John A Alario Event Center Segnette Field - Westwego, La.

#### Period 2 Starters:

04:29

04:29

SUB OUT: WILSON, KAMRYN

SUB IN: DENLEY, JACEI

| Time  | VISITORS: Cleveland St.                | Score | Margin | HOME: Lamar University                |
|-------|----------------------------------------|-------|--------|---------------------------------------|
| 04:12 | MISSED 3PTR by GUERREIRO, SARA         |       |        |                                       |
| 04:09 |                                        |       |        | REBOUND (DEF) by TAYLOR, R'MANI       |
| 03:57 |                                        |       |        | MISSED JUMPER by WEEMS, NJ            |
| 03:57 | BLOCK by FEGAN, MACEY                  |       |        |                                       |
| 03:51 | REBOUND (DEF) by GUERREIRO, SARA       |       |        |                                       |
| 03:49 | GOOD! LAYUP by FEGAN, MACEY [FB]       | 21-29 | V 8    |                                       |
| 03:49 | ASSIST by GUERREIRO, SARA              |       |        |                                       |
| 03:35 |                                        |       |        | FOUL (OFF) by DAVIS, AKASHA           |
| 03:35 |                                        |       |        | TURNOVER (OFFENSIVE) by DAVIS, AKASHA |
| 03:35 |                                        |       |        | SUB OUT: DAVIS, AKASHA                |
| 03:35 |                                        |       |        | SUB IN: HILL, TALIAH                  |
| 03:09 | GOOD! LAYUP by GUERREIRO, SARA         | 21-31 | V 10   |                                       |
| 02:43 | FOUL (PERSONAL) by LEO, DESTINY        |       |        |                                       |
| 02:32 |                                        |       |        | MISSED JUMPER by DENLEY, JACEI        |
| 02:28 | REBOUND (DEF) by LEO, DESTINY          |       |        |                                       |
| 02:22 | TURNOVER (BADPASS) by PERDUE, MICKAYLA |       |        |                                       |
| 02:22 |                                        |       |        | STEAL by DEAN, SABRIA                 |
| 02:08 |                                        |       |        | MISSED JUMPER by DEAN, SABRIA         |
| 02:05 | REBOUND (DEF) by PERDUE, MICKAYLA      |       |        |                                       |
| 01:51 | GOOD! LAYUP by GUERREIRO, SARA         | 21-33 | V 12   |                                       |
| 01:51 | ASSIST by LEO, DESTINY                 |       |        |                                       |
| 01:36 |                                        |       |        | MISSED 3PTR by TAYLOR, R'MANI         |
| 01:33 |                                        |       |        | REBOUND (OFF) by HILL, TALIAH         |
| 01:32 |                                        | 23-33 | V 10   | GOOD! LAYUP by HILL, TALIAH           |
| 00:59 | GOOD! LAYUP by REISMA, JORDANA         | 23-35 | V 12   |                                       |
| 00:59 | ASSIST by PERDUE, MICKAYLA             |       |        |                                       |
| 00:43 |                                        |       |        | FOUL (OFF) by HILL, TALIAH            |
| 00:43 |                                        |       |        | TURNOVER (OFFENSIVE) by HILL, TALIAH  |
| 00:43 | SUB OUT: PERDUE, MICKAYLA              |       |        |                                       |
| 00:43 | SUB IN: GOULA, FILIPPA                 |       |        |                                       |
| 00:43 |                                        |       |        | SUB OUT: WEEMS, NJ                    |
| 00:43 |                                        |       |        | SUB IN: MINER, T'AALIYAH              |
| 00:14 |                                        |       |        | FOUL (PERSONAL) by DEAN, SABRIA       |
| 00:14 | GOOD! FT by GUERREIRO, SARA            | 23-36 | V 13   | <u> </u>                              |
| 00:14 | GOOD! FT by GUERREIRO, SARA            | 23-37 | V 14   |                                       |
| 00:00 |                                        |       |        | TURNOVER (BADPASS) by HILL, TALIAH    |
| 00:00 | STEAL by FEGAN, MACEY                  |       |        |                                       |

### Cleveland St. 37, Lamar University 23

| Points (This Period) | CSU           | LAM           |
|----------------------|---------------|---------------|
| In the Paint         | 14            | 6             |
| Off Turns            | 6             | 0             |
| 2nd Chance           | 4             | 7             |
| Fast Break           | 4             | 0             |
| Bench                | 0             | 5             |
| Per Poss             | 1.286<br>9/14 | 0.933<br>7/15 |