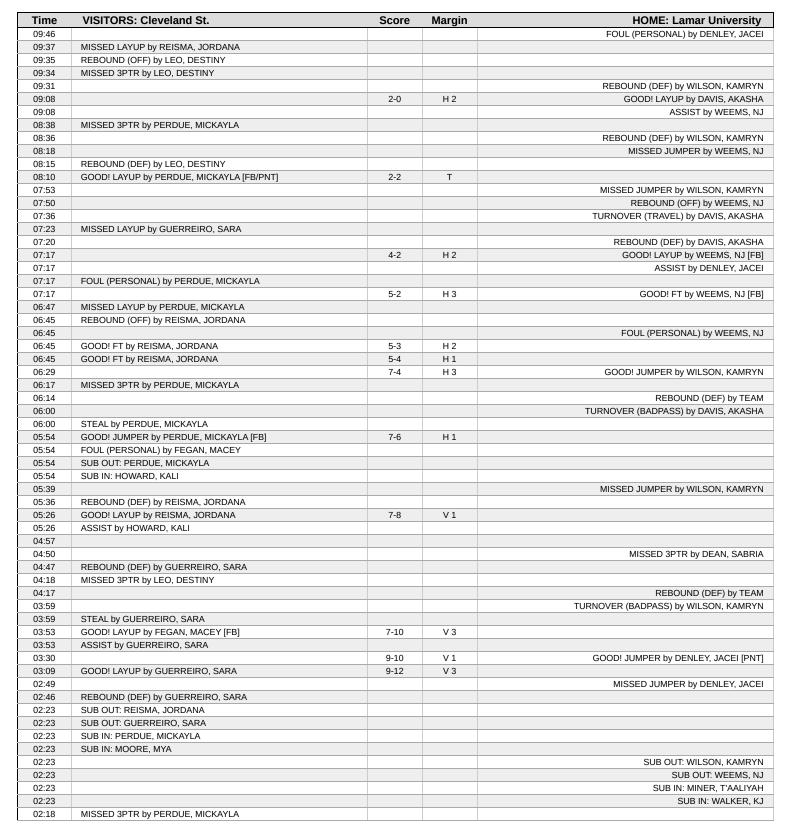

# Official Play-By-Play Cleveland St. vs Lamar University First Quarter

#### November 30, 2024 at John A Alario Event Center Segnette Field - Westwego, La.

#### Period 1 Starters:

| Time  | VISITORS: Cleveland St.         | Score | Margin | HOME: Lamar University              |
|-------|---------------------------------|-------|--------|-------------------------------------|
| 02:18 | REBOUND (OFF) by TEAM           |       |        |                                     |
| 02:18 | TURNOVER (SHOTCLOCK) by TEAM    |       |        |                                     |
| 01:55 |                                 |       |        | MISSED 3PTR by WALKER, KJ           |
| 01:50 | REBOUND (DEF) by HOWARD, KALI   |       |        |                                     |
| 01:44 | MISSED 3PTR by LEO, DESTINY     |       |        |                                     |
| 01:41 |                                 |       |        | REBOUND (DEF) by DENLEY, JACEI      |
| 01:37 |                                 |       |        | MISSED LAYUP by DENLEY, JACEI       |
| 01:37 | BLOCK by MOORE, MYA             |       |        |                                     |
| 01:32 | REBOUND (DEF) by LEO, DESTINY   |       |        |                                     |
| 01:27 | MISSED 3PTR by PERDUE, MICKAYLA |       |        |                                     |
| 01:24 | REBOUND (OFF) by HOWARD, KALI   |       |        |                                     |
| 01:22 |                                 |       |        | FOUL (PERSONAL) by DAVIS, AKASHA    |
| 01:22 |                                 |       |        | SUB OUT: DAVIS, AKASHA              |
| 01:22 |                                 |       |        | SUB IN: HILL, TALIAH                |
| 01:07 |                                 |       |        | FOUL (PERSONAL) by MINER, T'AALIYAH |
| 01:07 | GOOD! FT by HOWARD, KALI        | 9-13  | V 4    |                                     |
| 01:07 | GOOD! FT by HOWARD, KALI        | 9-14  | V 5    |                                     |
| 01:07 | SUB OUT: FEGAN, MACEY           |       |        |                                     |
| 01:07 | SUB IN: GOULA, FILIPPA          |       |        |                                     |
| 00:53 |                                 |       |        | TURNOVER (BADPASS) by WALKER, KJ    |
| 00:53 | STEAL by PERDUE, MICKAYLA       |       |        |                                     |
| 00:49 | GOOD! LAYUP by GOULA, FILIPPA   | 9-16  | V 7    |                                     |
| 00:49 | ASSIST by PERDUE, MICKAYLA      |       |        |                                     |
| 00:35 |                                 |       |        | MISSED JUMPER by DEAN, SABRIA       |
| 00:35 | BLOCK by MOORE, MYA             |       |        |                                     |
| 00:30 |                                 |       |        | REBOUND (OFF) by DEAN, SABRIA       |
| 00:29 |                                 |       |        | MISSED JUMPER by DEAN, SABRIA       |
| 00:25 |                                 |       |        | REBOUND (OFF) by HILL, TALIAH       |
| 00:25 |                                 |       |        | MISSED LAYUP by HILL, TALIAH        |
| 00:25 |                                 |       |        | REBOUND (OFF) by TEAM               |
| 00:21 |                                 |       |        | MISSED 3PTR by DENLEY, JACEI        |
| 00:19 | REBOUND (DEF) by LEO, DESTINY   |       |        |                                     |
| 00:03 | GOOD! 3PTR by LEO, DESTINY      | 9-19  | V 10   |                                     |
| 00:03 | ASSIST by PERDUE, MICKAYLA      |       |        |                                     |

### Cleveland St. 19, Lamar University 9

| Points (This Period) | CSU           | LAM           |
|----------------------|---------------|---------------|
| In the Paint         | 10            | 6             |
| Off Turns            | 6             | 0             |
| 2nd Chance           | 4             | 0             |
| Fast Break           | 6             | 3             |
| Bench                | 4             | 0             |
| Per Poss             | 1.118<br>9/17 | 0.600<br>5/15 |