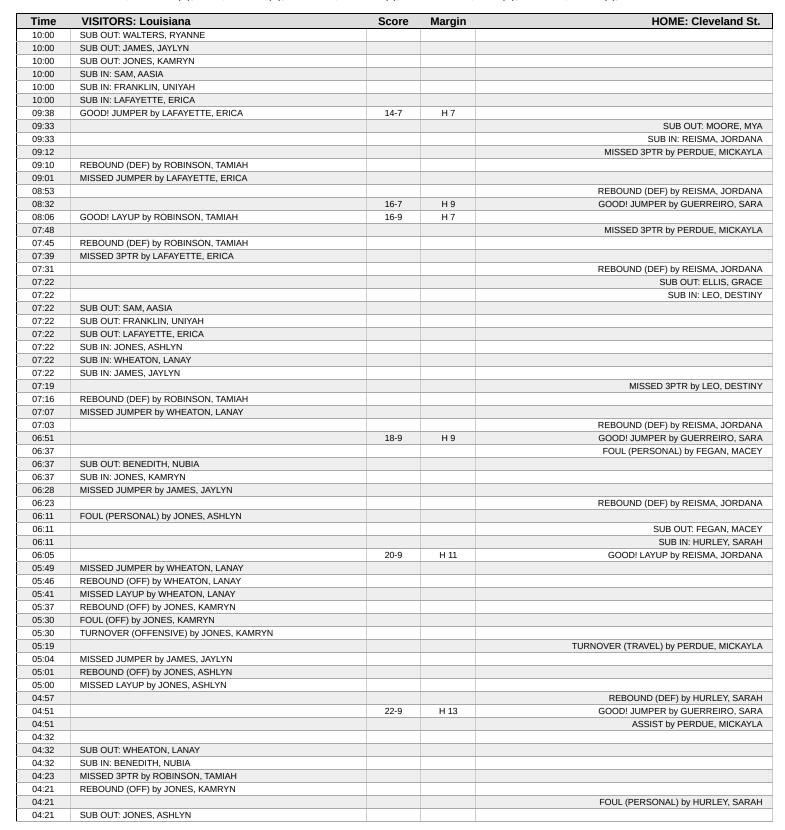

#### Period 3 **Starters:**

| Time           | VISITORS: Louisiana                                | Score | Margin | HOME: Cleveland St.                 |
|----------------|----------------------------------------------------|-------|--------|-------------------------------------|
| 10:00          |                                                    |       |        | SUB OUT: GOULA, FILIPPA             |
| 10:00          |                                                    |       |        | SUB OUT: MOORE, MYA                 |
| 10:00          |                                                    |       |        | SUB IN: REISMA, JORDANA             |
| 10:00          |                                                    |       |        | SUB IN: FEGAN, MACEY                |
| 10:00          | SUB OUT: WALTERS, RYANNE                           |       |        |                                     |
| 10:00          | SUB OUT: FRANKLIN, UNIYAH                          |       |        |                                     |
| 10:00          | SUB OUT: LAFAYETTE, ERICA                          |       |        |                                     |
| 10:00          | SUB IN: JONES, ASHLYN                              |       |        |                                     |
| 10:00          | SUB IN: JAMES, JAYLYN                              |       |        |                                     |
| 10:00          | SUB IN: BENEDITH, NUBIA                            |       |        |                                     |
| 09:32          |                                                    |       |        | MISSED 3PTR by LEO, DESTIN          |
| 09:32          | REBOUND (DEF) by TEAM                              |       |        | •                                   |
| 09:08          | GOOD! JUMPER by JONES, ASHLYN [PNT]                | 28-17 | H 11   |                                     |
| 08:51          |                                                    | 30-17 | H 13   | GOOD! LAYUP by REISMA, JORDANA      |
| 08:51          |                                                    |       |        | ASSIST by LEO, DESTIN               |
| 08:50          | FOUL (PERSONAL) by ROBINSON, TAMIAH                |       |        |                                     |
| 08:50          | 1 002 (1 2110011112) 23 11021110011, 11 1111111111 |       |        | MISSED FT by REISMA, JORDANA        |
| 08:49          |                                                    |       |        | REBOUND (OFF) by GUERREIRO, SARA    |
| 08:43          |                                                    |       |        | MISSED 3PTR by PERDUE, MICKAYLA     |
| 08:40          | DEROLIND (DEE) by JONES ASSILVAL                   |       |        | WIIOGED OF IN BY FERDUE, MICRATE    |
|                | REBOUND (DEF) by JONES, ASHLYN                     |       |        | EOUII (PEDSONAL) by LEO DESTINA     |
| 08:28          | CUR OUT: JONES ASHLVAL                             |       |        | FOUL (PERSONAL) by LEO, DESTIN'     |
| 08:28          | SUB OUT: JONES, ASHLYN                             |       |        |                                     |
| 08:28          | SUB IN: FRANKLIN, UNIYAH                           |       |        |                                     |
| 08:28          | GOOD! FT by JAMES, JAYLYN                          | 30-18 | H 12   |                                     |
| 08:28          | MISSED FT by JAMES, JAYLYN                         |       |        |                                     |
| 08:26          |                                                    |       |        | REBOUND (DEF) by REISMA, JORDAN     |
| 08:11          |                                                    |       |        | MISSED 3PTR by GUERREIRO, SARA      |
| 08:09          | REBOUND (DEF) by JAMES, JAYLYN                     |       |        |                                     |
| 07:53          | GOOD! 3PTR by JAMES, JAYLYN                        | 30-21 | H 9    |                                     |
| 07:53          | ASSIST by JONES, KAMRYN                            |       |        |                                     |
| 07:41          |                                                    |       |        | TURNOVER (LOSTBALL) by FEGAN, MACE  |
| 07:41          | STEAL by JONES, KAMRYN                             |       |        |                                     |
| 07:36          | GOOD! LAYUP by JONES, KAMRYN [FB]                  | 30-23 | H 7    |                                     |
| 07:16          |                                                    | 32-23 | H 9    | GOOD! JUMPER by FEGAN, MACE         |
| 07:16          |                                                    |       |        | ASSIST by GUERREIRO, SARA           |
| 06:57          | MISSED JUMPER by JAMES, JAYLYN                     |       |        |                                     |
| 06:52          | REBOUND (OFF) by ROBINSON, TAMIAH                  |       |        |                                     |
| 06:51          | MISSED JUMPER by ROBINSON, TAMIAH                  |       |        |                                     |
| 06:47          | REBOUND (OFF) by ROBINSON, TAMIAH                  |       |        |                                     |
| 06:47          |                                                    |       |        | FOUL (PERSONAL) by PERDUE, MICKAYLA |
| 06:47          | GOOD! FT by BENEDITH, NUBIA                        | 32-24 | H 8    | , , ,                               |
| 06:47          | MISSED FT by BENEDITH, NUBIA                       |       |        |                                     |
| 06:47          | micolo i i sy seniesim, nosii i                    |       |        | REBOUND (DEF) by REISMA, JORDANA    |
| 06:44          |                                                    |       |        | MISSED LAYUP by PERDUE, MICKAYLA    |
|                |                                                    |       |        | •                                   |
| 06:30<br>06:28 | EOUI (DEDSONAL) by JAMES JAVIVAL                   |       |        | REBOUND (OFF) by REISMA, JORDAN     |
|                | FOUL (PERSONAL) by JAMES, JAYLYN                   |       |        |                                     |
| 06:16          | SUB OUT: JAMES, JAYLYN                             |       |        |                                     |
| 06:16          | SUB IN: LAFAYETTE, ERICA                           | 20.07 | 110    | 00001571 051011 1155                |
| 06:16          |                                                    | 33-24 | H 9    | GOOD! FT by REISMA, JORDANA         |
| 06:16          |                                                    | 34-24 | H 10   | GOOD! FT by REISMA, JORDAN          |
| 06:09          | MISSED JUMPER by ROBINSON, TAMIAH                  |       |        |                                     |
| 06:04          | REBOUND (OFF) by FRANKLIN, UNIYAH                  |       |        |                                     |
| 06:03          | MISSED LAYUP by FRANKLIN, UNIYAH                   |       |        |                                     |
| 06:03          | REBOUND (OFF) by TEAM                              |       |        |                                     |
| 06:00          | FOUL (OFF) by FRANKLIN, UNIYAH                     |       |        |                                     |
| 06:00          | TURNOVER (OFFENSIVE) by FRANKLIN, UNIYAH           |       |        |                                     |
| 05:42          |                                                    |       |        | TURNOVER (BADPASS) by FEGAN, MACE   |
| 05:42          | STEAL by JONES, KAMRYN                             |       |        |                                     |
| 05:36          | MISSED LAYUP by JONES, KAMRYN                      |       |        |                                     |
| 05:33          | . ,, ,                                             |       |        | REBOUND (DEF) by GUERREIRO, SARA    |
|                | FOUL (PERSONAL) by ROBINSON, TAMIAH                |       |        | (52. ) 5, 552 (57. ) 67             |

| Time  | VISITORS: Louisiana                     | Score | Margin | HOME: Cleveland St.                    |
|-------|-----------------------------------------|-------|--------|----------------------------------------|
| 05:28 |                                         | 35-24 | H 11   | GOOD! FT by LEO, DESTINY [FB]          |
| 05:28 |                                         | 36-24 | H 12   | GOOD! FT by LEO, DESTINY [FB]          |
| 05:28 |                                         | 37-24 | H 13   | GOOD! FT by LEO, DESTINY [FB]          |
| 05:28 |                                         |       |        | SUB OUT: PERDUE, MICKAYLA              |
| 05:28 |                                         |       |        | SUB OUT: REISMA, JORDANA               |
| 05:28 |                                         |       |        | SUB IN: GOULA, FILIPPA                 |
| 05:28 |                                         |       |        | SUB IN: MOORE, MYA                     |
| 05:14 |                                         |       |        | FOUL (PERSONAL) by FEGAN, MACEY        |
| 05:14 |                                         |       |        | SUB OUT: FEGAN, MACEY                  |
| 05:14 |                                         |       |        | SUB IN: HURLEY, SARAH                  |
| 05:14 | SUB OUT: BENEDITH, NUBIA                |       |        |                                        |
| 05:14 | SUB IN: WHEATON, LANAY                  |       |        |                                        |
| 05:05 | TURNOVER (TRAVEL) by ROBINSON, TAMIAH   |       |        |                                        |
| 04:34 |                                         |       |        | MISSED JUMPER by GUERREIRO, SARA       |
| 04:34 |                                         |       |        | REBOUND (OFF) by TEAM                  |
| 04:34 |                                         |       |        | TURNOVER (SHOTCLOCK) by TEAM           |
| 04:34 |                                         |       |        |                                        |
| 04:34 |                                         |       |        | SUB OUT: HURLEY, SARAH                 |
| 04:34 |                                         |       |        | SUB IN: ELLIS, GRACE                   |
| 04:12 |                                         |       |        | SUB OUT: GOULA, FILIPPA                |
| 04:12 |                                         |       |        | SUB IN: PERDUE, MICKAYLA               |
| 04:12 | SUB OUT: ROBINSON, TAMIAH               |       |        |                                        |
| 04:12 | SUB IN: WALTERS, RYANNE                 |       |        |                                        |
| 04:02 | MISSED JUMPER by WHEATON, LANAY         |       |        |                                        |
| 04:02 | REBOUND (OFF) by TEAM                   |       |        |                                        |
| 04:02 | TURNOVER (SHOTCLOCK) by TEAM            |       |        |                                        |
| 03:52 |                                         |       |        | TURNOVER (LANEVIOLATION) by MOORE, MYA |
| 03:47 | TURNOVER (BADPASS) by WALTERS, RYANNE   |       |        |                                        |
| 03:47 |                                         |       |        | STEAL by GUERREIRO, SARA               |
| 03:41 |                                         | 40-24 | H 16   | GOOD! 3PTR by LEO, DESTINY [FB]        |
| 03:41 |                                         |       |        | ASSIST by GUERREIRO, SARA              |
| 03:19 | MISSED LAYUP by FRANKLIN, UNIYAH        |       |        |                                        |
| 03:16 |                                         |       |        | REBOUND (DEF) by MOORE, MYA            |
| 03:02 |                                         |       |        | FOUL (OFF) by MOORE, MYA               |
| 03:02 |                                         |       |        | TURNOVER (OFFENSIVE) by MOORE, MYA     |
| 03:02 |                                         |       |        | SUB OUT: MOORE, MYA                    |
| 03:02 |                                         |       |        | SUB IN: REISMA, JORDANA                |
| 03:02 | SUB OUT: FRANKLIN, UNIYAH               |       |        |                                        |
| 03:02 | SUB OUT: JONES, KAMRYN                  |       |        |                                        |
| 03:02 | SUB IN: JONES, ASHLYN                   |       |        |                                        |
| 03:02 | SUB IN: SAM, AASIA                      |       |        |                                        |
| 03:02 |                                         |       |        |                                        |
| 02:46 | MISSED JUMPER by LAFAYETTE, ERICA       |       |        |                                        |
| 02:42 |                                         |       |        | REBOUND (DEF) by LEO, DESTINY          |
| 02:23 |                                         | 43-24 | H 19   | GOOD! 3PTR by ELLIS, GRACE             |
| 02:23 |                                         |       |        | ASSIST by REISMA, JORDANA              |
| 02:03 | MISSED JUMPER by LAFAYETTE, ERICA       |       |        |                                        |
| 02:00 |                                         |       |        | REBOUND (DEF) by ELLIS, GRACE          |
| 01:54 | FOUL (PERSONAL) by WHEATON, LANAY       |       |        |                                        |
| 01:54 |                                         | 44-24 | H 20   | GOOD! FT by REISMA, JORDANA            |
| 01:54 |                                         | 45-24 | H 21   | GOOD! FT by REISMA, JORDANA            |
| 01:33 | MISSED JUMPER by WHEATON, LANAY         |       |        | •                                      |
| 01:30 |                                         |       |        | REBOUND (DEF) by ELLIS, GRACE          |
| 01:13 |                                         |       |        | MISSED JUMPER by REISMA, JORDANA       |
| 01:10 | REBOUND (DEF) by LAFAYETTE, ERICA       |       |        | . ,                                    |
| 01:06 | TURNOVER (LOSTBALL) by WHEATON, LANAY   |       |        |                                        |
| 00:51 | , , , , , , , , , , , , , , , , , , , , |       |        | MISSED 3PTR by LEO, DESTINY            |
| 00:48 | REBOUND (DEF) by LAFAYETTE, ERICA       |       |        | 0025 33, 223, 52011111                 |
| 00:46 | MISSED JUMPER by WHEATON, LANAY         |       |        |                                        |
| 00:24 |                                         |       |        | REBOUND (DEF) by REISMA, JORDANA       |
| 00:00 |                                         | 47-24 | H 23   | GOOD! LAYUP by ELLIS, GRACE            |
|       |                                         | 71 4  | 1120   | COOD: LATOT BY LLLIG, GIVACE           |