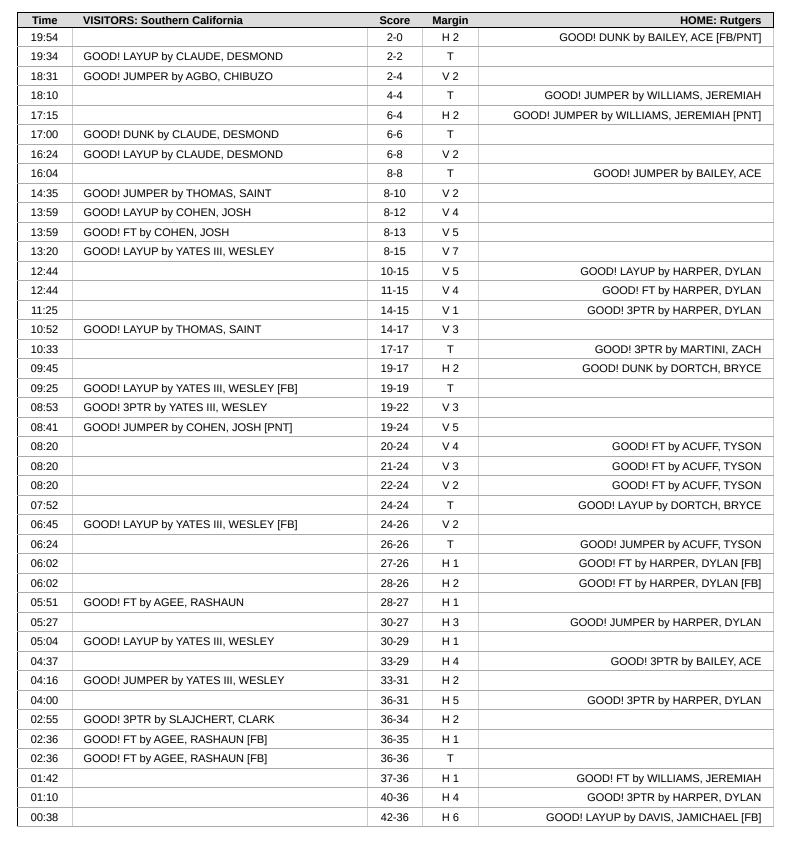

#### Period 1 Starters:

| Time  | VISITORS: Southern California          | Score | Margin | HOME: Rutgers                             |
|-------|----------------------------------------|-------|--------|-------------------------------------------|
| 19:54 |                                        | 2-0   | H 2    | GOOD! DUNK by BAILEY, ACE [FB/PNT]        |
| 19:54 |                                        |       |        | ASSIST by WILLIAMS, JEREMIAH              |
| 19:34 | GOOD! LAYUP by CLAUDE, DESMOND         | 2-2   | Т      |                                           |
| 19:03 |                                        |       |        | MISSED 3PTR by GRANT, DYLAN               |
| 18:58 |                                        |       |        | REBOUND (OFF) by WILLIAMS, JEREMIAH       |
| 18:54 |                                        |       |        | TURNOVER (BADPASS) by WILLIAMS, JEREMIAH  |
| 18:54 | STEAL by AGBO, CHIBUZO                 |       |        |                                           |
| 18:31 | GOOD! JUMPER by AGBO, CHIBUZO          | 2-4   | V 2    |                                           |
| 18:10 |                                        | 4-4   | Т      | GOOD! JUMPER by WILLIAMS, JEREMIAH        |
| 17:42 | MISSED 3PTR by CLAUDE, DESMOND         |       |        |                                           |
| 17:42 |                                        |       |        | BLOCK by WILLIAMS, JEREMIAH               |
| 17:41 |                                        |       |        | REBOUND (DEF) by TEAM                     |
| 17:15 |                                        | 6-4   | H 2    | GOOD! JUMPER by WILLIAMS, JEREMIAH [PNT]  |
| 17:00 | GOOD! DUNK by CLAUDE, DESMOND          | 6-6   | Т      |                                           |
| 17:00 | ASSIST by THOMAS, SAINT                |       |        |                                           |
| 16:38 |                                        |       |        | TURNOVER (LOSTBALL) by HARPER, DYLAN      |
| 16:24 | GOOD! LAYUP by CLAUDE, DESMOND         | 6-8   | V 2    | 50.11 (D5D00111)   001115D11115   15T1111 |
| 16:24 | AUGOED ET LOUAUDE DEGLIQUE             |       |        | FOUL (PERSONAL) by SOMMERVILLE, LATHAN    |
| 16:24 | MISSED FT by CLAUDE, DESMOND           |       |        |                                           |
| 16:23 |                                        |       | _      | REBOUND (DEF) by SOMMERVILLE, LATHAN      |
| 16:04 |                                        | 8-8   | Т      | GOOD! JUMPER by BAILEY, ACE               |
| 16:04 |                                        |       |        | ASSIST by HARPER, DYLAN                   |
| 15:42 | MISSED LAYUP by CLAUDE, DESMOND        |       |        |                                           |
| 15:40 | REBOUND (OFF) by COHEN, JOSH           |       |        |                                           |
| 15:40 |                                        |       |        |                                           |
| 15:40 |                                        |       |        | SUB OUT: SOMMERVILLE, LATHAN              |
| 15:40 |                                        |       |        | SUB IN: DERKACK, JORDAN                   |
| 15:32 |                                        |       |        | SUB OUT: DERKACK, JORDAN                  |
| 15:32 |                                        |       |        | SUB IN: SOMMERVILLE, LATHAN               |
| 15:29 | TURNOVER (LOSTBALL) by CLAUDE, DESMOND |       |        |                                           |
| 15:29 | FOUR (PERSONAL) L. OLAUPE PERMONE      |       |        | STEAL by HARPER, DYLAN                    |
| 15:27 | FOUL (PERSONAL) by CLAUDE, DESMOND     |       |        | AUGOED WHIDER L. DAWEN AGE                |
| 15:08 |                                        |       |        | MISSED JUMPER by BAILEY, ACE              |
| 15:05 |                                        |       |        | REBOUND (OFF) by GRANT, DYLAN             |
| 15:05 | OTEN L COUEN TOOL                      |       |        | TURNOVER (LOSTBALL) by WILLIAMS, JEREMIAH |
| 15:05 | STEAL by COHEN, JOSH                   |       |        | FOUL (DEDOONAL) IN AMULIANO JEDEMIALI     |
| 15:05 | COOR HIMPER by THOMAS CAINT            | 0.10  | V/2    | FOUL (PERSONAL) by WILLIAMS, JEREMIAH     |
| 14:35 | GOOD! JUMPER by THOMAS, SAINT          | 8-10  | V 2    | MICCED ODED by HADDED DVI AN              |
| 14:11 | DEDOLIND (DEE) by THOMAS CAINT         |       |        | MISSED 3PTR by HARPER, DYLAN              |
| 14:08 | REBOUND (DEF) by THOMAS, SAINT         | 0.10  | 1/4    |                                           |
| 13:59 | GOOD! LAYUP by COHEN, JOSH             | 8-12  | V 4    |                                           |
| 13:59 | ASSIST by CLAUDE, DESMOND              |       |        | 50.11 (D5D00141)   001445D1(115-145141)   |
| 13:59 |                                        |       |        | FOUL (PERSONAL) by SOMMERVILLE, LATHAN    |
| 13:59 |                                        |       |        | SUB OUT: SOMMERVILLE, LATHAN              |
| 13:59 |                                        |       |        | SUB OUT: WILLIAMS, JEREMIAH               |
| 13:59 |                                        |       |        | SUB IN: DAVIS, JAMICHAEL                  |
| 13:59 | 0000157                                | 0.10  | )/F    | SUB IN: OGBOLE, EMMANUEL                  |
| 13:59 | GOOD! FT by COHEN, JOSH                | 8-13  | V 5    | TUDNOVED (QUITOEDOVICE)                   |
| 13:46 | 000011 1/4/15 1 1/4/15 11 11/5         |       |        | TURNOVER (OUTOFBOUNDS) by BAILEY, ACE     |
| 13:20 | GOOD! LAYUP by YATES III, WESLEY       | 8-15  | V 7    |                                           |
| 13:18 |                                        |       |        | TURNOVER (OTHER) by OGBOLE, EMMANUEL      |
| 13:18 |                                        |       |        | SUB OUT: GRANT, DYLAN                     |
| 13:18 |                                        |       |        | SUB IN: MARTINI, ZACH                     |
| 13:09 | MISSED 3PTR by THOMAS, SAINT           |       |        |                                           |
| 13:07 | REBOUND (OFF) by TEAM                  |       |        |                                           |
| 12:58 | MISSED JUMPER by THOMAS, SAINT         |       |        |                                           |
| 12:58 |                                        |       |        | BLOCK by BAILEY, ACE                      |
| 12:56 | REBOUND (OFF) by TEAM                  |       |        |                                           |
| 12:53 | FOUL (OFF) by COHEN, JOSH              |       |        |                                           |
| 12:53 | TURNOVER (OFFENSIVE) by COHEN, JOSH    |       |        |                                           |
| 12:44 |                                        | 10-15 | V 5    | GOOD! LAYUP by HARPER, DYLAN              |
|       |                                        |       |        |                                           |