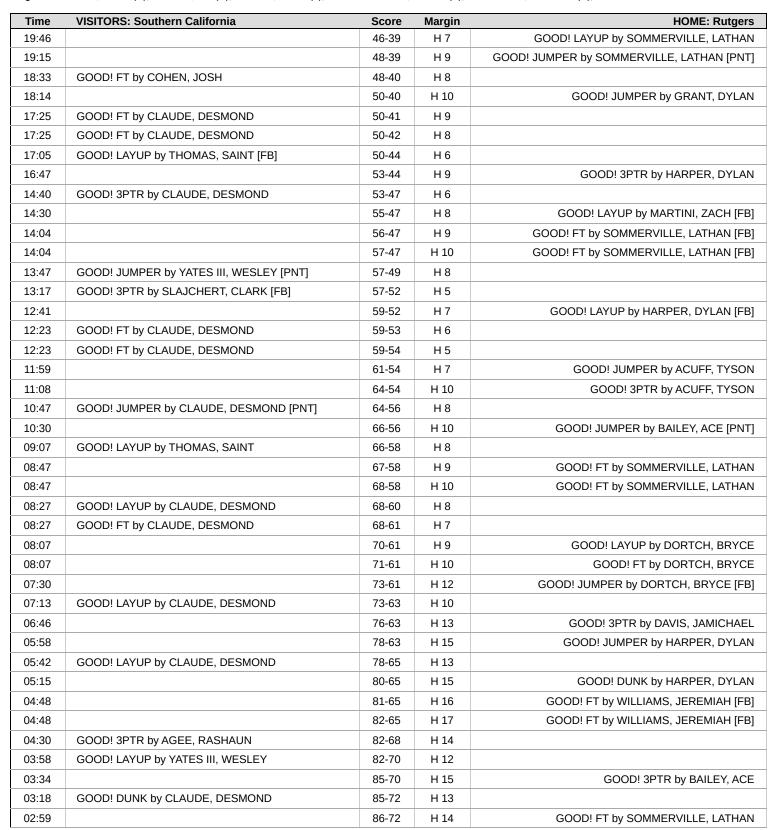

#### Period 1 Starters:

| Time  | VISITORS: Southern California          | Score | Margin | HOME: Rutgers                             |
|-------|----------------------------------------|-------|--------|-------------------------------------------|
| 19:54 |                                        | 2-0   | H 2    | GOOD! DUNK by BAILEY, ACE [FB/PNT]        |
| 19:54 |                                        |       |        | ASSIST by WILLIAMS, JEREMIAH              |
| 19:34 | GOOD! LAYUP by CLAUDE, DESMOND         | 2-2   | Т      |                                           |
| 19:03 |                                        |       |        | MISSED 3PTR by GRANT, DYLAN               |
| 18:58 |                                        |       |        | REBOUND (OFF) by WILLIAMS, JEREMIAH       |
| 18:54 |                                        |       |        | TURNOVER (BADPASS) by WILLIAMS, JEREMIAH  |
| 18:54 | STEAL by AGBO, CHIBUZO                 |       |        |                                           |
| 18:31 | GOOD! JUMPER by AGBO, CHIBUZO          | 2-4   | V 2    |                                           |
| 18:10 |                                        | 4-4   | Т      | GOOD! JUMPER by WILLIAMS, JEREMIAH        |
| 17:42 | MISSED 3PTR by CLAUDE, DESMOND         |       |        |                                           |
| 17:42 |                                        |       |        | BLOCK by WILLIAMS, JEREMIAH               |
| 17:41 |                                        |       |        | REBOUND (DEF) by TEAM                     |
| 17:15 |                                        | 6-4   | H 2    | GOOD! JUMPER by WILLIAMS, JEREMIAH [PNT]  |
| 17:00 | GOOD! DUNK by CLAUDE, DESMOND          | 6-6   | Т      |                                           |
| 17:00 | ASSIST by THOMAS, SAINT                |       |        |                                           |
| 16:38 |                                        |       |        | TURNOVER (LOSTBALL) by HARPER, DYLAN      |
| 16:24 | GOOD! LAYUP by CLAUDE, DESMOND         | 6-8   | V 2    | 50.11 (D5D00111)   001115D11115   15T1111 |
| 16:24 | AUGOED ET LOUAUDE DEGLIQUE             |       |        | FOUL (PERSONAL) by SOMMERVILLE, LATHAN    |
| 16:24 | MISSED FT by CLAUDE, DESMOND           |       |        |                                           |
| 16:23 |                                        |       | _      | REBOUND (DEF) by SOMMERVILLE, LATHAN      |
| 16:04 |                                        | 8-8   | Т      | GOOD! JUMPER by BAILEY, ACE               |
| 16:04 |                                        |       |        | ASSIST by HARPER, DYLAN                   |
| 15:42 | MISSED LAYUP by CLAUDE, DESMOND        |       |        |                                           |
| 15:40 | REBOUND (OFF) by COHEN, JOSH           |       |        |                                           |
| 15:40 |                                        |       |        |                                           |
| 15:40 |                                        |       |        | SUB OUT: SOMMERVILLE, LATHAN              |
| 15:40 |                                        |       |        | SUB IN: DERKACK, JORDAN                   |
| 15:32 |                                        |       |        | SUB OUT: DERKACK, JORDAN                  |
| 15:32 |                                        |       |        | SUB IN: SOMMERVILLE, LATHAN               |
| 15:29 | TURNOVER (LOSTBALL) by CLAUDE, DESMOND |       |        |                                           |
| 15:29 | FOUR (PERSONAL) L. OLAUPE PERMONE      |       |        | STEAL by HARPER, DYLAN                    |
| 15:27 | FOUL (PERSONAL) by CLAUDE, DESMOND     |       |        | AUGOED WHIDER L. DAWEN AGE                |
| 15:08 |                                        |       |        | MISSED JUMPER by BAILEY, ACE              |
| 15:05 |                                        |       |        | REBOUND (OFF) by GRANT, DYLAN             |
| 15:05 | OTEN L COUEN TOOL                      |       |        | TURNOVER (LOSTBALL) by WILLIAMS, JEREMIAH |
| 15:05 | STEAL by COHEN, JOSH                   |       |        | FOUL (DEDOONAL) IN AMULIANO JEDEMIALI     |
| 15:05 | COOR HIMPER by THOMAS CAINT            | 0.10  | V/2    | FOUL (PERSONAL) by WILLIAMS, JEREMIAH     |
| 14:35 | GOOD! JUMPER by THOMAS, SAINT          | 8-10  | V 2    | MICCED ODED by HADDED DVI AN              |
| 14:11 | DEDOLIND (DEE) by THOMAS CAINT         |       |        | MISSED 3PTR by HARPER, DYLAN              |
| 14:08 | REBOUND (DEF) by THOMAS, SAINT         | 0.10  | 1/4    |                                           |
| 13:59 | GOOD! LAYUP by COHEN, JOSH             | 8-12  | V 4    |                                           |
| 13:59 | ASSIST by CLAUDE, DESMOND              |       |        | 50.11 (D5D00141)   001445D1(115-145141)   |
| 13:59 |                                        |       |        | FOUL (PERSONAL) by SOMMERVILLE, LATHAN    |
| 13:59 |                                        |       |        | SUB OUT: SOMMERVILLE, LATHAN              |
| 13:59 |                                        |       |        | SUB OUT: WILLIAMS, JEREMIAH               |
| 13:59 |                                        |       |        | SUB IN: DAVIS, JAMICHAEL                  |
| 13:59 | 0000157                                | 0.10  | )/F    | SUB IN: OGBOLE, EMMANUEL                  |
| 13:59 | GOOD! FT by COHEN, JOSH                | 8-13  | V 5    | TUDNOVED (QUITOEDOVICE)                   |
| 13:46 | 000011 1/4/15 1 1/4/15 11 11/5         |       |        | TURNOVER (OUTOFBOUNDS) by BAILEY, ACE     |
| 13:20 | GOOD! LAYUP by YATES III, WESLEY       | 8-15  | V 7    |                                           |
| 13:18 |                                        |       |        | TURNOVER (OTHER) by OGBOLE, EMMANUEL      |
| 13:18 |                                        |       |        | SUB OUT: GRANT, DYLAN                     |
| 13:18 |                                        |       |        | SUB IN: MARTINI, ZACH                     |
| 13:09 | MISSED 3PTR by THOMAS, SAINT           |       |        |                                           |
| 13:07 | REBOUND (OFF) by TEAM                  |       |        |                                           |
| 12:58 | MISSED JUMPER by THOMAS, SAINT         |       |        |                                           |
| 12:58 |                                        |       |        | BLOCK by BAILEY, ACE                      |
| 12:56 | REBOUND (OFF) by TEAM                  |       |        |                                           |
| 12:53 | FOUL (OFF) by COHEN, JOSH              |       |        |                                           |
| 12:53 | TURNOVER (OFFENSIVE) by COHEN, JOSH    |       |        |                                           |
| 12:44 |                                        | 10-15 | V 5    | GOOD! LAYUP by HARPER, DYLAN              |
|       |                                        |       |        |                                           |