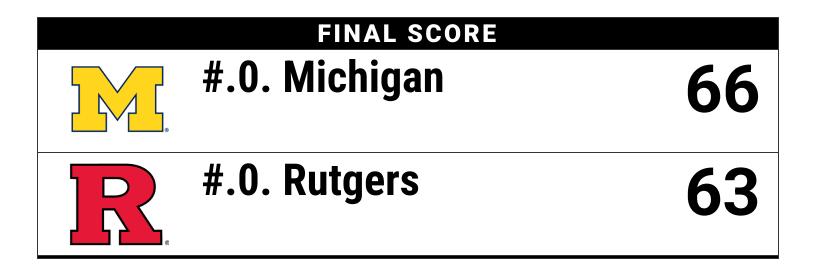

February 01, 2025 • Jersey Mike's Arena - Piscataway

### FINAL STATISTICS

| Score | 1st | 2nd | TOT |
|-------|-----|-----|-----|
| UM    | 32  | 34  | 66  |
| RUT   | 25  | 38  | 63  |

UM led for 31:59. RUT led for 2:46. Game was tied for 5:15.
Times tied: 5 Lead Changes: 8