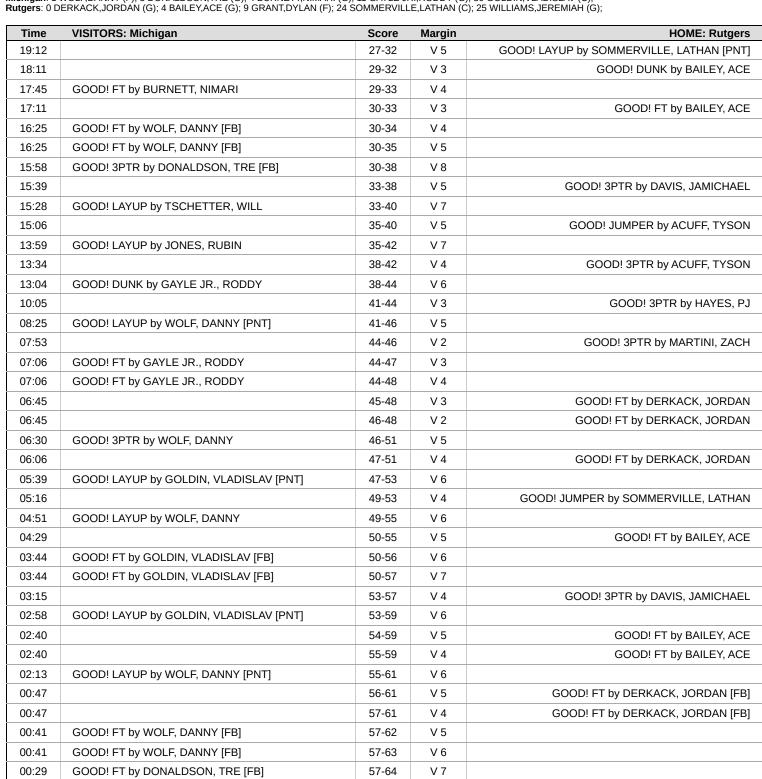

#### February 01, 2025 at Jersey Mike's Arena - Piscataway

Michigan: 1 WOLF, DANNY (F); 3 DONALDSON, TRE (G); 4 BURNETT, NIMARI (G); 11 GAYLE JR., RODDY (G); 50 GOLDIN, VLADISLAV (C); Rutgers: 0 DERKACK, JORDAN (G); 4 BAILEY, ACE (G); 9 GRANT, DYLAN (F); 24 SOMMERVILLE, LATHAN (C); 25 WILLIAMS, JEREMIAH (G);

| Time           | VISITORS: Michigan                        | Score | Margin | HOME: Rutgers                                      |
|----------------|-------------------------------------------|-------|--------|----------------------------------------------------|
| 19:41          |                                           |       |        | MISSED JUMPER by SOMMERVILLE, LATHAN               |
| 19:39          | REBOUND (DEF) by BURNETT, NIMARI          |       |        |                                                    |
| 19:25          | TURNOVER (LOSTBALL) by WOLF, DANNY        |       |        |                                                    |
| 19:25          |                                           |       |        | STEAL by GRANT, DYLAN                              |
| 19:14          |                                           |       |        | TURNOVER (BADPASS) by DERKACK, JORDAN              |
| 19:14          | STEAL by WOLF, DANNY                      |       |        |                                                    |
| 19:09          | MISSED LAYUP by GAYLE JR., RODDY          |       |        |                                                    |
| 19:06          | REBOUND (OFF) by GOLDIN, VLADISLAV        |       |        |                                                    |
| 19:05          | TURNOVER (BADPASS) by GOLDIN, VLADISLAV   |       |        |                                                    |
| 19:05          |                                           |       |        | STEAL by SOMMERVILLE, LATHAN                       |
| 19:00          | FOUL (PERSONAL) by BURNETT, NIMARI        |       |        | 312.12.3) 33.11.11.11.11.11.11.11.11.11.11.11.11.1 |
| 18:46          | 7 002 (1 2.100 m t2) by 20 m t2 m; mm m t |       |        | TURNOVER (LOSTBALL) by WILLIAMS, JEREMIAH          |
| 18:46          | STEAL by GAYLE JR., RODDY                 |       |        | TOTALOVER (EGGTBALL) by WILLIAMS, SERLIMAN         |
| 18:27          | GOOD! DUNK by GOLDIN, VLADISLAV           | 0-2   | V 2    |                                                    |
| 18:27          | ASSIST by DONALDSON, TRE                  | 0-2   | V Z    |                                                    |
| 18:05          | ASSIST BY DONALDSON, TRE                  |       |        | MICCED 2DTD by CDANT DVI AN                        |
|                | DEDOLIND (DEE) by DUDNETT NIMADI          |       |        | MISSED 3PTR by GRANT, DYLAN                        |
| 18:03          | REBOUND (DEF) by BURNETT, NIMARI          |       |        |                                                    |
| 17:56          | MISSED 3PTR by GAYLE JR., RODDY           |       |        |                                                    |
| 17:54          |                                           |       |        | REBOUND (DEF) by GRANT, DYLAN                      |
| 17:43          |                                           |       |        | MISSED 3PTR by BAILEY, ACE                         |
| 17:41          | REBOUND (DEF) by BURNETT, NIMARI          |       |        |                                                    |
| 17:36          | MISSED LAYUP by GOLDIN, VLADISLAV         |       |        |                                                    |
| 17:34          |                                           |       |        | REBOUND (DEF) by SOMMERVILLE, LATHAN               |
| 17:13          |                                           | 2-2   | T      | GOOD! DUNK by GRANT, DYLAN                         |
| 17:13          |                                           |       |        | ASSIST by SOMMERVILLE, LATHAN                      |
| 16:50          | TURNOVER (BADPASS) by DONALDSON, TRE      |       |        |                                                    |
| 16:50          |                                           |       |        | STEAL by SOMMERVILLE, LATHAN                       |
| 16:46          |                                           | 4-2   | H 2    | GOOD! DUNK by SOMMERVILLE, LATHAN [FB]             |
| 16:34          | MISSED 3PTR by DONALDSON, TRE             |       |        |                                                    |
| 16:33          |                                           |       |        | REBOUND (DEF) by BAILEY, ACE                       |
| 16:23          |                                           |       |        | MISSED JUMPER by WILLIAMS, JEREMIAH                |
| 16:20          |                                           |       |        | REBOUND (OFF) by GRANT, DYLAN                      |
| 16:05          |                                           |       |        | MISSED 3PTR by GRANT, DYLAN                        |
| 16:03          | REBOUND (DEF) by WOLF, DANNY              |       |        | misses of fixely structure, stress                 |
| 15:56          | TURNOVER (LOSTBALL) by GOLDIN, VLADISLAV  |       |        |                                                    |
| 15:56          | TOTALOVER (EGGTBALL) BY GOLDIN, VEADISLAV |       |        | STEAL by DERKACK, JORDAN                           |
| 15:52          |                                           |       |        | TURNOVER (LOSTBALL) by BAILEY, ACE                 |
| 15:52          | STEAL by BURNETT, NIMARI                  |       |        | TORRIOVER (LOSTBALL) BY BAILLT, ACL                |
|                |                                           | 4-4   | T      |                                                    |
| 15:45<br>15:22 | GOOD! LAYUP by DONALDSON, TRE [FB]        | 4-4   | ļ ļ    | MICCED THADED by COMMEDVILLE LATHAN                |
|                | DEDOLIND (DEE) by MOLE DANNIN             |       |        | MISSED JUMPER by SOMMERVILLE, LATHAN               |
| 15:20          | REBOUND (DEF) by WOLF, DANNY              | 4.7   | 1//0   |                                                    |
| 15:08          | GOOD! 3PTR by DONALDSON, TRE              | 4-7   | V 3    |                                                    |
| 15:08          | ASSIST by GAYLE JR., RODDY                |       |        |                                                    |
| 14:44          |                                           |       |        | MISSED 3PTR by WILLIAMS, JEREMIAH                  |
| 14:42          | REBOUND (DEF) by WOLF, DANNY              |       |        |                                                    |
| 14:34          | MISSED JUMPER by DONALDSON, TRE           |       |        |                                                    |
| 14:29          |                                           |       |        | REBOUND (DEF) by GRANT, DYLAN                      |
| 14:17          |                                           |       |        | TURNOVER (BADPASS) by SOMMERVILLE, LATHAN          |
| 14:17          | STEAL by WOLF, DANNY                      |       |        |                                                    |
| 14:12          | GOOD! LAYUP by BURNETT, NIMARI [FB/PNT]   | 4-9   | V 5    |                                                    |
| 14:12          | ASSIST by WOLF, DANNY                     |       |        |                                                    |
| 13:49          |                                           |       |        | MISSED LAYUP by BAILEY, ACE                        |
| 13:48          |                                           |       |        | MISSED LAYUP by SOMMERVILLE, LATHAN                |
| 13:48          | BLOCK by WOLF, DANNY                      |       |        |                                                    |
| 13:47          |                                           |       |        | REBOUND (OFF) by SOMMERVILLE, LATHAN               |
| 13:47          |                                           |       |        | REBOUND (OFF) by BAILEY, ACE                       |
| 13:47          |                                           |       |        | TURNOVER (BADPASS) by BAILEY, ACE                  |
| 13:46          |                                           |       |        |                                                    |
|                |                                           |       |        | CLID OLIT: DEDICACK, 10DDAN                        |
|                |                                           |       |        |                                                    |
| 13:46<br>13:46 |                                           |       |        | SUB OUT: DERKACK, JORDAN SUB OUT: GRANT, DYLAN     |

| Time           | VISITORS: Michigan                                        | Score | Margin | HOME: Rutgers                                        |
|----------------|-----------------------------------------------------------|-------|--------|------------------------------------------------------|
| 13:46          |                                                           |       |        | SUB OUT: WILLIAMS, JEREMIAH                          |
| 13:46          |                                                           |       |        | SUB IN: DAVIS, JAMICHAEL                             |
| 13:46          |                                                           |       |        | SUB IN: ACUFF, TYSON                                 |
| 13:46<br>13:46 |                                                           |       |        | SUB IN: DORTCH, BRYCE SUB IN: MARTINI, ZACH          |
| 13:46          | SUB OUT: BURNETT, NIMARI                                  |       |        | 300 IIV. IVIAITTIIVI, ZACIT                          |
| 13:46          | SUB OUT: GAYLE JR., RODDY                                 |       |        |                                                      |
| 13:46          | SUB OUT: GOLDIN, VLADISLAV                                |       |        |                                                      |
| 13:46          | SUB IN: PIPPEN, JUSTIN                                    |       |        |                                                      |
| 13:46          | SUB IN: JONES, RUBIN                                      |       |        |                                                      |
| 13:46          | SUB IN: TSCHETTER, WILL                                   |       |        |                                                      |
| 13:31          | MISSED 3PTR by PIPPEN, JUSTIN                             |       |        | DEDOUND (DEE) by DODTOU DDVOE                        |
| 13:29<br>13:23 | FOUR (DEDCONAL) by DONALDSON, TDE                         |       |        | REBOUND (DEF) by DORTCH, BRYCE                       |
| 13:19          | FOUL (PERSONAL) by DONALDSON, TRE                         |       |        | TURNOVER (BADPASS) by ACUFF, TYSON                   |
| 13:19          | STEAL by TSCHETTER, WILL                                  |       |        | TORRIOVER (BADI AGG) by ACOIT, TTOOR                 |
| 13:15          | MISSED LAYUP by PIPPEN, JUSTIN                            |       |        |                                                      |
| 13:15          |                                                           |       |        | BLOCK by BAILEY, ACE                                 |
| 13:11          | REBOUND (OFF) by JONES, RUBIN                             |       |        |                                                      |
| 13:09          | TURNOVER (BADPASS) by JONES, RUBIN                        |       |        |                                                      |
| 13:09          |                                                           |       |        | STEAL by DAVIS, JAMICHAEL                            |
| 13:05          |                                                           | 6-9   | V 3    | GOOD! DUNK by DAVIS, JAMICHAEL [FB]                  |
| 12:42          | MISSED JUMPER by DONALDSON, TRE                           |       |        | DEDOUBLE (DEE) by DAVIG JAMIOUAEL                    |
| 12:40<br>12:39 | FOUR (DEDCONAL) by DONALDSON, TDE                         |       |        | REBOUND (DEF) by DAVIS, JAMICHAEL                    |
| 12:39          | FOUL (PERSONAL) by DONALDSON, TRE SUB OUT: DONALDSON, TRE |       |        |                                                      |
| 12:39          | SUB IN: BURNETT, NIMARI                                   |       |        |                                                      |
| 12:32          |                                                           | 9-9   | Т      | GOOD! 3PTR by ACUFF, TYSON                           |
| 12:32          |                                                           |       |        | ASSIST by DAVIS, JAMICHAEL                           |
| 12:09          | MISSED JUMPER by JONES, RUBIN                             |       |        |                                                      |
| 12:04          |                                                           |       |        | REBOUND (DEF) by DORTCH, BRYCE                       |
| 11:51          |                                                           |       |        | MISSED 3PTR by DAVIS, JAMICHAEL                      |
| 11:49          | REBOUND (DEF) by TSCHETTER, WILL                          |       |        |                                                      |
| 11:43          |                                                           |       |        | FOUL (PERSONAL) by ACUFF, TYSON                      |
| 11:43          | CLID OLITAVOLE DANNIV                                     |       |        |                                                      |
| 11:43<br>11:43 | SUB OUT: WOLF, DANNY SUB IN: GOLDIN, VLADISLAV            |       |        |                                                      |
| 11:43          | MISSED FT by TSCHETTER, WILL                              |       |        |                                                      |
| 11:43          | REBOUND (OFF) by TEAM                                     |       |        |                                                      |
| 11:43          | GOOD! FT by TSCHETTER, WILL [FB]                          | 9-10  | V1     |                                                      |
| 11:43          | SUB OUT: TSCHETTER, WILL                                  |       |        |                                                      |
| 11:43          | SUB IN: WALTERS, SAM                                      |       |        |                                                      |
| 11:28          |                                                           |       |        | MISSED 3PTR by ACUFF, TYSON                          |
| 11:25          | REBOUND (DEF) by BURNETT, NIMARI                          |       |        |                                                      |
| 11:18          | TURNOVER (BADPASS) by BURNETT, NIMARI                     |       |        | CTEAL by DAVIC JAMICHAEL                             |
| 11:18<br>10:49 |                                                           | 12-10 | H 2    | STEAL by DAVIS, JAMICHAEL GOOD! 3PTR by ACUFF, TYSON |
| 10:49          |                                                           | 12-10 | П 2    | ASSIST by BAILEY, ACE                                |
| 10:24          | GOOD! JUMPER by GOLDIN, VLADISLAV [PNT]                   | 12-12 | Т      | 7,00101 by B/4EE 1,710E                              |
| 10:24          | ASSIST by WALTERS, SAM                                    |       |        |                                                      |
| 10:02          |                                                           |       |        | MISSED 3PTR by ACUFF, TYSON                          |
| 10:00          |                                                           |       |        | REBOUND (OFF) by DORTCH, BRYCE                       |
| 09:40          |                                                           |       |        | MISSED JUMPER by BAILEY, ACE                         |
| 09:39          |                                                           |       |        | REBOUND (OFF) by DORTCH, BRYCE                       |
| 09:24          | CTEAL by WALTEDS CAM                                      |       |        | TURNOVER (BADPASS) by DORTCH, BRYCE                  |
| 09:24          | STEAL by WALTERS, SAM GOOD! 3PTR by WALTERS, SAM          | 10.15 | V 3    |                                                      |
| 09:14<br>09:14 | ASSIST by PIPPEN, JUSTIN                                  | 12-15 | V S    |                                                      |
| 08:57          | AGGIGT BY FIFFEIN, JUGITIN                                | 14-15 | V 1    | GOOD! LAYUP by DAVIS, JAMICHAEL                      |
| 08:57          | FOUL (PERSONAL) by BURNETT, NIMARI                        | 17.13 |        | SSS. Extrol by britis, or unformed                   |
| 08:57          | , , , , , , , , , , , , , , , , , , , ,                   |       |        | SUB OUT: BAILEY, ACE                                 |
| 08:57          |                                                           |       |        | SUB OUT: ACUFF, TYSON                                |
| 08:57          |                                                           |       |        | SUB OUT: DORTCH, BRYCE                               |
| 08:57          |                                                           |       |        | SUB IN: DERKACK, JORDAN                              |
| 08:57          |                                                           |       |        | SUB IN: SOMMERVILLE, LATHAN                          |
| 08:57          |                                                           |       |        | SUB IN: WILLIAMS, JEREMIAH                           |
| 08:57          | SUB OUT: BURNETT, NIMARI                                  |       |        |                                                      |
| 08:57          | SUB OUT: GOLDIN, VLADISLAV                                |       |        |                                                      |
| 08:57          | SUB IN: WOLF, DANNY SUB IN: GAYLE JR., RODDY              |       |        |                                                      |
|                | L JUDIN CALLEUR RUIJIT                                    |       |        |                                                      |
| 08:57<br>08:52 | COS III. O. II EE CI II, 110 DS 1                         |       |        | MISSED FT by DAVIS, JAMICHAEL                        |

| Time           | VISITORS: Michigan                                      | Score | Margin | HOME: Rutgers                                                     |
|----------------|---------------------------------------------------------|-------|--------|-------------------------------------------------------------------|
| 08:37          | GOOD! LAYUP by WOLF, DANNY                              | 14-17 | V 3    |                                                                   |
| 08:22          |                                                         | 17-17 | Т      | GOOD! 3PTR by DAVIS, JAMICHAEL                                    |
| 08:22          |                                                         |       |        | ASSIST by DERKACK, JORDAN                                         |
| 08:11          | MISSED LAYUP by WOLF, DANNY                             |       |        |                                                                   |
| 08:09          |                                                         | 10.17 |        | REBOUND (DEF) by MARTINI, ZACH                                    |
| 07:43          |                                                         | 19-17 | H 2    | GOOD! JUMPER by DAVIS, JAMICHAEL                                  |
| 07:43          | COOR OPEN PURPOSAL MUSTIN                               | 10.00 |        | ASSIST by MARTINI, ZACH                                           |
| 07:29          | GOOD! 3PTR by PIPPEN, JUSTIN                            | 19-20 | V 1    |                                                                   |
| 07:29          | ASSIST by WOLF, DANNY                                   |       |        | TUDNOVED (LOCTRALL) by DEDICACK, JODDAN                           |
| 07:01          | CTEAL by CAVIE ID DODDY                                 |       |        | TURNOVER (LOSTBALL) by DERKACK, JORDAN                            |
| 07:01          | STEAL by GAYLE JR., RODDY                               |       |        |                                                                   |
| 06:50<br>06:48 | MISSED LAYUP by JONES, RUBIN                            |       |        | DEBOUND (DEE) by DAVIS JAMISHAEI                                  |
| 06:42          |                                                         |       |        | REBOUND (DEF) by DAVIS, JAMICHAEL  MISSED 3PTR by DERKACK, JORDAN |
| 06:40          | REBOUND (DEF) by PIPPEN, JUSTIN                         |       |        | WISSED SPIR BY DERRACK, JORDAN                                    |
| 06:29          | MISSED 3PTR by WOLF, DANNY                              |       |        |                                                                   |
| 06:27          | WISSED SI TIV BY WOLF, DANIET                           |       |        | REBOUND (DEF) by MARTINI, ZACH                                    |
| 06:04          | FOUL (PERSONAL) by GAYLE JR., RODDY                     |       |        | TEBOOTE (BELL) by The ACTION                                      |
| 06:04          |                                                         |       |        |                                                                   |
| 06:04          |                                                         |       |        | SUB OUT: WILLIAMS, JEREMIAH                                       |
| 06:04          |                                                         |       |        | SUB OUT: MARTINI, ZACH                                            |
| 06:04          |                                                         |       |        | SUB IN: BAILEY, ACE                                               |
| 06:04          |                                                         |       |        | SUB IN: GRANT, DYLAN                                              |
| 06:04          | SUB OUT: PIPPEN, JUSTIN                                 |       |        |                                                                   |
| 06:04          | SUB OUT: JONES, RUBIN                                   |       |        |                                                                   |
| 06:04          | SUB IN: DONALDSON, TRE                                  |       |        |                                                                   |
| 06:04          | SUB IN: GOLDIN, VLADISLAV                               |       |        |                                                                   |
| 05:48          |                                                         | 21-20 | H 1    | GOOD! JUMPER by BAILEY, ACE                                       |
| 05:26          | MISSED 3PTR by WOLF, DANNY                              |       |        |                                                                   |
| 05:23          |                                                         |       |        | REBOUND (DEF) by BAILEY, ACE                                      |
| 04:58          |                                                         |       |        | MISSED JUMPER by DERKACK, JORDAN                                  |
| 04:56          | REBOUND (DEF) by DONALDSON, TRE                         |       |        |                                                                   |
| 04:42          | GOOD! LAYUP by GOLDIN, VLADISLAV [PNT]                  | 21-22 | V 1    |                                                                   |
| 04:42          | ASSIST by GAYLE JR., RODDY                              |       |        |                                                                   |
| 04:28          |                                                         |       |        | MISSED LAYUP by GRANT, DYLAN                                      |
| 04:25          | REBOUND (DEF) by WALTERS, SAM                           |       |        |                                                                   |
| 04:15          | GOOD! 3PTR by WALTERS, SAM                              | 21-25 | V 4    |                                                                   |
| 04:15          | ASSIST by DONALDSON, TRE                                |       |        |                                                                   |
| 03:49          |                                                         |       |        | MISSED JUMPER by BAILEY, ACE                                      |
| 03:47          |                                                         |       |        | REBOUND (OFF) by SOMMERVILLE, LATHAN                              |
| 03:44          |                                                         |       |        | MISSED LAYUP by SOMMERVILLE, LATHAN                               |
| 03:43          |                                                         |       |        | REBOUND (OFF) by BAILEY, ACE                                      |
| 03:42          |                                                         |       |        |                                                                   |
| 03:42          | SUB OUT: GOLDIN, VLADISLAV                              |       |        |                                                                   |
| 03:42          | SUB IN: TSCHETTER, WILL                                 |       |        |                                                                   |
| 03:42          |                                                         |       |        | SUB OUT: DERKACK, JORDAN                                          |
| 03:42          |                                                         |       |        | SUB OUT: SOMMERVILLE, LATHAN                                      |
| 03:42          |                                                         |       |        | SUB IN: ACUFF, TYSON                                              |
| 03:42          |                                                         |       |        | SUB IN: DORTCH, BRYCE                                             |
| 03:30          | DLOCK HUMOLE DANING                                     |       |        | MISSED 3PTR by DAVIS, JAMICHAEL                                   |
| 03:30          | BLOCK by WOLF, DANNY                                    |       |        | DEDOLIND (OFF) by TEAM                                            |
| 03:29          |                                                         |       |        | REBOUND (OFF) by TEAM  TURNOVER (SHOTCLOCK) by TEAM               |
| 03:29          | COODI 2DTD by TSCHETTED WILL                            | 21 20 | V 7    | TURNOVER (SHUTCLUCK) BY TEAM                                      |
| 03:03          | GOOD! 3PTR by TSCHETTER, WILL  ASSIST by DONALDSON, TRE | 21-28 | V /    |                                                                   |
| 03:03          | ASSIST BY DONALDSON, TRE                                |       |        | MISSED LAYUP by BAILEY, ACE                                       |
| 02:41          |                                                         |       |        | REBOUND (OFF) by DORTCH, BRYCE                                    |
| 02:40          |                                                         |       |        | MISSED LAYUP by DORTCH, BRYCE                                     |
| 02:40          | BLOCK by WALTERS, SAM                                   |       |        | MISSED EATOR BY DORTOR, BRICE                                     |
| 02:40          | DECOR BY WALLEND, SAW                                   |       |        | REBOUND (OFF) by TEAM                                             |
| 02:40          |                                                         |       |        | SUB OUT: GRANT, DYLAN                                             |
| 02:40          |                                                         |       |        | SUB IN: MARTINI, ZACH                                             |
| 02:40          | SUB OUT: DONALDSON, TRE                                 |       |        | SOD IIV. IVIAICTIIVI, ZACH                                        |
| 02:40          | SUB IN: PIPPEN, JUSTIN                                  |       |        |                                                                   |
| 02:40          | 222 2.1, 0001111                                        |       |        | MISSED LAYUP by DAVIS, JAMICHAEL                                  |
| 02:36          | REBOUND (DEF) by WOLF, DANNY                            |       |        | WIIGOLD LATOR BY DAVIG, JAWIICHAEL                                |
| 02:30          | TURNOVER (BADPASS) by WOLF, DANNY                       |       |        |                                                                   |
| 02:23          | . S. a. Sveit (B. B. 1 100) by Wolf , DAWY              |       |        | STEAL by DAVIS, JAMICHAEL                                         |
| 02:20          | FOUL (PERSONAL) by WALTERS, SAM                         |       |        | STEAL BY DAVIS, SAIVIICHAEL                                       |
| 02.20          | . OOL (I LINGOWAL) BY WALLENG, SAIVI                    |       |        | MICCED ODED by DAILEY ACE                                         |
| 02:15          |                                                         |       |        |                                                                   |
| 02:15<br>02:14 | REBOUND (DEF) by WOLF, DANNY                            |       |        | MISSED 3PTR by BAILEY, ACE                                        |

| Time  | VISITORS: Michigan                    | Score | Margin | HOME: Rutgers                            |
|-------|---------------------------------------|-------|--------|------------------------------------------|
| 01:58 |                                       |       |        | REBOUND (DEF) by DAVIS, JAMICHAEL        |
| 01:45 |                                       |       |        | MISSED 3PTR by MARTINI, ZACH             |
| 01:40 | REBOUND (DEF) by WOLF, DANNY          |       |        |                                          |
| 01:36 |                                       |       |        | FOUL (PERSONAL) by DORTCH, BRYCE         |
| 01:36 | GOOD! FT by GAYLE JR., RODDY          | 21-29 | V 8    |                                          |
| 01:36 |                                       |       |        | SUB OUT: DORTCH, BRYCE                   |
| 01:36 |                                       |       |        | SUB IN: HAYES, PJ                        |
| 01:36 | SUB OUT: WALTERS, SAM                 |       |        |                                          |
| 01:36 | SUB OUT: TSCHETTER, WILL              |       |        |                                          |
| 01:36 | SUB IN: JONES, RUBIN                  |       |        |                                          |
| 01:36 | SUB IN: GOLDIN, VLADISLAV             |       |        |                                          |
| 01:36 | GOOD! FT by GAYLE JR., RODDY          | 21-30 | V 9    |                                          |
| 01:25 |                                       | 23-30 | V 7    | GOOD! LAYUP by DAVIS, JAMICHAEL [FB/PNT] |
| 01:25 |                                       |       |        | ASSIST by HAYES, PJ                      |
| 01:09 | MISSED 3PTR by GAYLE JR., RODDY       |       |        |                                          |
| 01:06 |                                       |       |        | REBOUND (DEF) by DAVIS, JAMICHAEL        |
| 00:44 |                                       | 25-30 | V 5    | GOOD! DUNK by BAILEY, ACE                |
| 00:44 |                                       |       |        | ASSIST by MARTINI, ZACH                  |
| 00:44 |                                       |       |        | TIMEOUT 30SEC                            |
| 00:44 |                                       |       |        | SUB OUT: MARTINI, ZACH                   |
| 00:44 |                                       |       |        | SUB IN: DORTCH, BRYCE                    |
| 00:44 | SUB OUT: JONES, RUBIN                 |       |        |                                          |
| 00:44 | SUB IN: WALTERS, SAM                  |       |        |                                          |
| 00:31 | GOOD! DUNK by GOLDIN, VLADISLAV [PNT] | 25-32 | V 7    |                                          |
| 00:31 | ASSIST by PIPPEN, JUSTIN              |       |        |                                          |
| 00:30 | TIMEOUT 30SEC                         |       |        |                                          |
| 00:30 |                                       |       |        | SUB OUT: DORTCH, BRYCE                   |
| 00:30 |                                       |       |        | SUB IN: SOMMERVILLE, LATHAN              |
| 00:30 | SUB OUT: GOLDIN, VLADISLAV            |       |        |                                          |
| 00:30 | SUB IN: JONES, RUBIN                  |       |        |                                          |
| 00:05 |                                       |       |        | MISSED 3PTR by HAYES, PJ                 |
| 00:05 | BLOCK by JONES, RUBIN                 |       |        |                                          |
| 00:02 | REBOUND (DEF) by GAYLE JR., RODDY     |       |        |                                          |