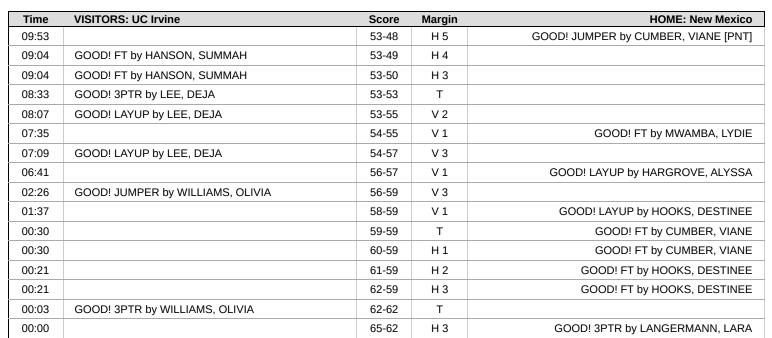

# Official Play-By-Play (0) UC Irvine vs (0) New Mexico First Quarter November 27, 2024 at The Pit - Albuquerque

### Period 1 Starters:

UC Irvine: 3 TOM,NIKKI (G); 12 NAHUM,SHIREL (G); 13 LEE,DEJA (G); 21 WILLIAMS,OLIVIA (G); 24 DEAN,NEVAEH (F); New Mexico: 3 HOOKS,DESTINEE (G); 4 HARGROVE,ALYSSA (G); 13 MAGALHAES,JOANA (G); 14 JOAQUIM,HULDA (F); 33 CUMBER,VIANE (G);