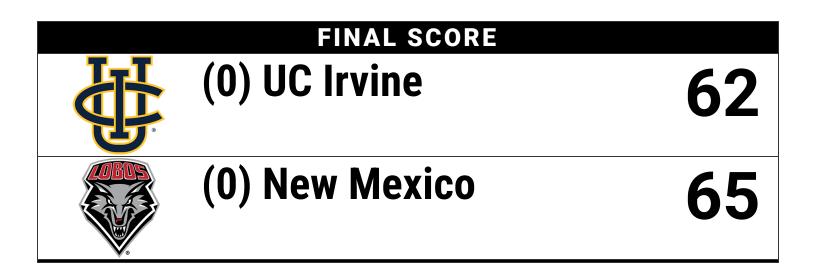

## Official Box Score (0) UC Irvine vs (0) New Mexico Game Totals -- Final Statistics

### (0) UC Irvine 62

|     |                  |   |     |       |      |     |    |    |    |    |    |    |     |     | V 9 |     |
|-----|------------------|---|-----|-------|------|-----|----|----|----|----|----|----|-----|-----|-----|-----|
| No. | Player           | S | Pts | FG    | 3FG  | FT  | OR | DR | TR | PF | Α  | TO | Blk | Stl | Min | +/- |
| 03  | TOM, NIKKI       | G | 0   | 0-7   | 0-3  | 0-0 | 1  | 1  | 2  | 1  | 6  | 1  | 1   | 1   | 31  | -9  |
| 12  | NAHUM, SHIREL    | G | 2   | 1-5   | 0-3  | 0-0 | 0  | 0  | 0  | 0  | 1  | 0  | 0   | 0   | 15  | -7  |
| 13  | LEE, DEJA        | G | 20  | 7-12  | 3-5  | 3-3 | 1  | 1  | 2  | 4  | 0  | 2  | 0   | 1   | 24  | 4   |
| 21  | WILLIAMS, OLIVIA | G | 18  | 7-14  | 4-7  | 0-0 | 0  | 2  | 2  | 2  | 1  | 1  | 1   | 2   | 36  | -5  |
| 24  | DEAN, NEVAEH     | F | 0   | 0-6   | 0-4  | 0-0 | 1  | 5  | 6  | 1  | 3  | 0  | 1   | 1   | 22  | -16 |
| 01  | BROOKS, JAIDA    | G | 0   | 0-6   | 0-2  | 0-0 | 0  | 0  | 0  | 0  | 3  | 0  | 0   | 0   | 21  | -1  |
| 11  | SCHARPF, AMELIA  | G | 5   | 2-2   | 0-0  | 1-1 | 2  | 6  | 8  | 2  | 1  | 2  | 0   | 1   | 25  | 14  |
| 14  | HANSON, SUMMAH   | F | 17  | 5-14  | 2-5  | 5-5 | 1  | 6  | 7  | 5  | 2  | 0  | 1   | 0   | 25  | 7   |
| 22  | DJOKO, CLARA     | F | 0   | 0-0   | 0-0  | 0-0 | 0  | 0  | 0  | 1  | 0  | 0  | 1   | 0   | 2   | -2  |
|     | TEAM             |   |     |       |      |     | 3  | 3  | 6  | 0  |    | 2  |     |     |     |     |
|     | TOTALS           |   | 62  | 22-66 | 9-29 | 9-9 | 9  | 24 | 33 | 16 | 17 | 8  | 5   | 6   | 200 |     |

### (0) New Mexico 65

|     | TOTALS           |   | 65  | 24-60 | 7-26 | 10-16 | 14 | 33 | 47 | 13 | 18 | 16 | 4   | 3   | 200 |     |
|-----|------------------|---|-----|-------|------|-------|----|----|----|----|----|----|-----|-----|-----|-----|
|     | TEAM             |   |     |       |      |       | 4  | 1  | 5  | 0  |    | 1  |     |     |     |     |
| 24  | MORELAND, AMHYIA | F | 4   | 2-3   | 0-0  | 0-0   | 0  | 0  | 0  | 3  | 1  | 1  | 0   | 1   | 9   | -12 |
| 21  | PO, REZA         | G | 2   | 1-3   | 0-1  | 0-0   | 0  | 3  | 3  | 0  | 0  | 2  | 0   | 0   | 11  | -1  |
| 15  | JORDON, DREW     | G | 2   | 1-1   | 0-0  | 0-0   | 0  | 0  | 0  | 0  | 0  | 0  | 0   | 0   | 5   | 8   |
| 10  | LAURO, PARIS     | F | 0   | 0-0   | 0-0  | 0-0   | 0  | 0  | 0  | 0  | 0  | 1  | 0   | 0   | 1   | 1   |
| 05  | LANGERMANN, LARA | G | 3   | 1-3   | 1-3  | 0-0   | 0  | 3  | 3  | 0  | 0  | 0  | 0   | 0   | 15  | -6  |
| 01  | MWAMBA, LYDIE    | G | 7   | 2-4   | 2-3  | 1-2   | 0  | 2  | 2  | 0  | 2  | 0  | 0   | 0   | 11  | -7  |
| 33  | CUMBER, VIANE    | G | 15  | 5-16  | 1-9  | 4-4   | 1  | 9  | 10 | 3  | 3  | 2  | 0   | 0   | 37  | 8   |
| 14  | JOAQUIM, HULDA   | F | 5   | 1-5   | 0-0  | 3-4   | 5  | 3  | 8  | 2  | 1  | 0  | 3   | 0   | 31  | 15  |
| 13  | MAGALHAES, JOANA | G | 0   | 0-2   | 0-0  | 0-0   | 0  | 5  | 5  | 1  | 2  | 1  | 0   | 0   | 15  | 6   |
| 04  | HARGROVE, ALYSSA | G | 10  | 4-7   | 2-5  | 0-0   | 0  | 1  | 1  | 2  | 7  | 3  | 0   | 1   | 29  | 3   |
| 03  | HOOKS, DESTINEE  | G | 17  | 7-16  | 1-5  | 2-6   | 4  | 6  | 10 | 2  | 2  | 5  | 1   | 1   | 36  | 0   |
| No. | Player           | S | Pts | FG    | 3FG  | FT    | OR | DR | TR | PF | Α  | TO | Blk | Stl | Min | +/- |