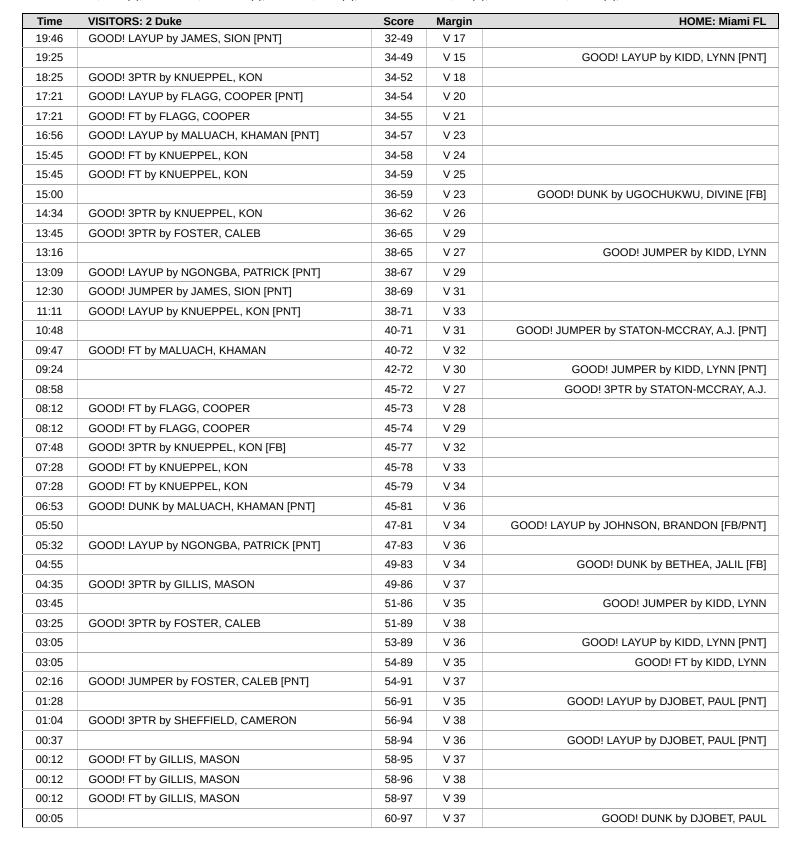

| Time  | VISITORS: 2 Duke                        | Score | Margin | HOME: Miami FL                            |
|-------|-----------------------------------------|-------|--------|-------------------------------------------|
| 20:00 |                                         |       |        | SUB OUT: DJOBET, PAUL                     |
| 20:00 |                                         |       |        | SUB OUT: HUIE, KIREE                      |
| 20:00 |                                         |       |        | SUB OUT: SWARTZ, AUSTIN                   |
| 20:00 |                                         |       |        | SUB IN: KIDD, LYNN                        |
| 20:00 |                                         |       |        | SUB IN: JOHNSON, BRANDON                  |
| 20:00 |                                         |       |        | SUB IN: BETHEA, JALIL                     |
| 19:46 | GOOD! LAYUP by JAMES, SION [PNT]        | 32-49 | V 17   |                                           |
| 19:25 |                                         | 34-49 | V 15   | GOOD! LAYUP by KIDD, LYNN [PNT]           |
| 19:16 | MISSED LAYUP by FLAGG, COOPER           |       |        |                                           |
| 19:16 |                                         |       |        | REBOUND (DEF) by TEAM                     |
| 19:16 | FOUL (PERSONAL) by MALUACH, KHAMAN      |       |        |                                           |
| 19:00 |                                         |       |        | MISSED JUMPER by KIDD, LYNN               |
| 18:56 | REBOUND (DEF) by MALUACH, KHAMAN        |       |        |                                           |
| 18:53 | TURNOVER (OUTOFBOUNDS) by KNUEPPEL, KON |       |        |                                           |
| 18:37 |                                         |       |        | MISSED 3PTR by JOHNSON, BRANDON           |
| 18:33 | REBOUND (DEF) by KNUEPPEL, KON          |       |        |                                           |
| 18:28 |                                         |       |        | FOUL (PERSONAL) by JOHNSON, BRANDON       |
| 18:25 | GOOD! 3PTR by KNUEPPEL, KON             | 34-52 | V 18   |                                           |
| 18:12 |                                         |       |        | TURNOVER (BADPASS) by STATON-MCCRAY, A.J. |
| 17:53 | MISSED JUMPER by EVANS, ISAIAH          |       |        |                                           |
| 17:47 | REBOUND (OFF) by JAMES, SION            |       |        |                                           |
| 17:47 | MISSED JUMPER by JAMES, SION            |       |        |                                           |
| 17:46 |                                         |       |        | REBOUND (DEF) by UGOCHUKWU, DIVINE        |
| 17:28 |                                         |       |        | MISSED 3PTR by BETHEA, JALIL              |
| 17:25 | REBOUND (DEF) by KNUEPPEL, KON          |       |        | medeb of the system of the                |
| 17:21 | GOOD! LAYUP by FLAGG, COOPER [PNT]      | 34-54 | V 20   |                                           |
| 17:21 | COOD. Extror by 1 Extee, Coor Ext[1111] | 0+0+  | V 20   | FOUL (PERSONAL) by UGOCHUKWU, DIVINE      |
| 17:21 | GOOD! FT by FLAGG, COOPER               | 34-55 | V 21   | TOOL (I ENGONAL) BY GOOGHORWO, DIVINE     |
| 17:05 | GOOD: 1 1 BY 1 EAGO, GOOT ERC           | 34 33 | V ZI   | TURNOVER (LOSTBALL) by UGOCHUKWU, DIVINE  |
| 17:05 | STEAL by KNUEPPEL, KON                  |       |        | TOTALOVER (EOSTBALL) BY OOGENORWO, DIVINE |
| 16:56 | GOOD! LAYUP by MALUACH, KHAMAN [PNT]    | 34-57 | V 23   |                                           |
| 16:56 |                                         | 34-37 | V 23   |                                           |
| 16:54 | ASSIST by KNUEPPEL, KON                 |       |        |                                           |
| 16:54 |                                         |       |        | TIMEOUT 30SEC                             |
| 16:54 |                                         |       |        |                                           |
|       |                                         |       |        | SUB OUT: STATON MCCRAY A 1                |
| 16:54 |                                         |       |        | SUB OUT: STATON-MCCRAY, A.J.              |
| 16:54 |                                         |       |        | SUB IN: DJOBET, PAUL                      |
| 16:54 |                                         |       |        | SUB IN: SWARTZ, AUSTIN                    |
| 16:27 | DEDOLIND (DEF) by ELACC COORED          |       |        | MISSED JUMPER by KIDD, LYNN               |
| 16:24 | REBOUND (DEF) by FLAGG, COOPER          |       |        |                                           |
| 16:05 | MISSED LAYUP by MALUACH, KHAMAN         |       |        | DEDOLIND (DEE) by 100001111(AMIL DIV(INE  |
| 16:02 |                                         |       |        | REBOUND (DEF) by UGOCHUKWU, DIVINE        |
| 15:59 | DEDOLIND (DEE) by MALLIA OLL (VIAMAN)   |       |        | MISSED 3PTR by SWARTZ, AUSTIN             |
| 15:56 | REBOUND (DEF) by MALUACH, KHAMAN        |       |        |                                           |
| 15:48 | MISSED 3PTR by EVANS, ISAIAH            |       |        |                                           |
| 15:45 | REBOUND (OFF) by KNUEPPEL, KON          |       |        | FOUR (PERSONAL) by 1/2000 19 19 19 19 19  |
| 15:45 |                                         |       |        | FOUL (PERSONAL) by UGOCHUKWU, DIVINE      |
| 15:45 | CUR CUT MALLIACUL MUANCO                |       |        |                                           |
| 15:45 | SUB OUT: MALUACH, KHAMAN                |       |        |                                           |
| 15:45 | SUB IN: NGONGBA, PATRICK                | 6:    | )/C:   |                                           |
| 15:45 | GOOD! FT by KNUEPPEL, KON               | 34-58 | V 24   |                                           |
| 15:45 | GOOD! FT by KNUEPPEL, KON               | 34-59 | V 25   |                                           |
| 15:14 |                                         |       |        | MISSED JUMPER by KIDD, LYNN               |
| 15:14 |                                         |       |        | REBOUND (OFF) by TEAM                     |
| 15:14 |                                         |       |        | TURNOVER (SHOTCLOCK) by TEAM              |
| 15:14 | SUB OUT: JAMES, SION                    |       |        |                                           |
| 15:14 | SUB IN: FOSTER, CALEB                   |       |        |                                           |
| 15:04 | TURNOVER (LOSTBALL) by FOSTER, CALEB    |       |        |                                           |
| 15:04 |                                         |       |        | STEAL by UGOCHUKWU, DIVINE                |
| 15:00 |                                         | 36-59 | V 23   | GOOD! DUNK by UGOCHUKWU, DIVINE [FB]      |
| 14:39 | MISSED 3PTR by EVANS, ISAIAH            |       |        |                                           |