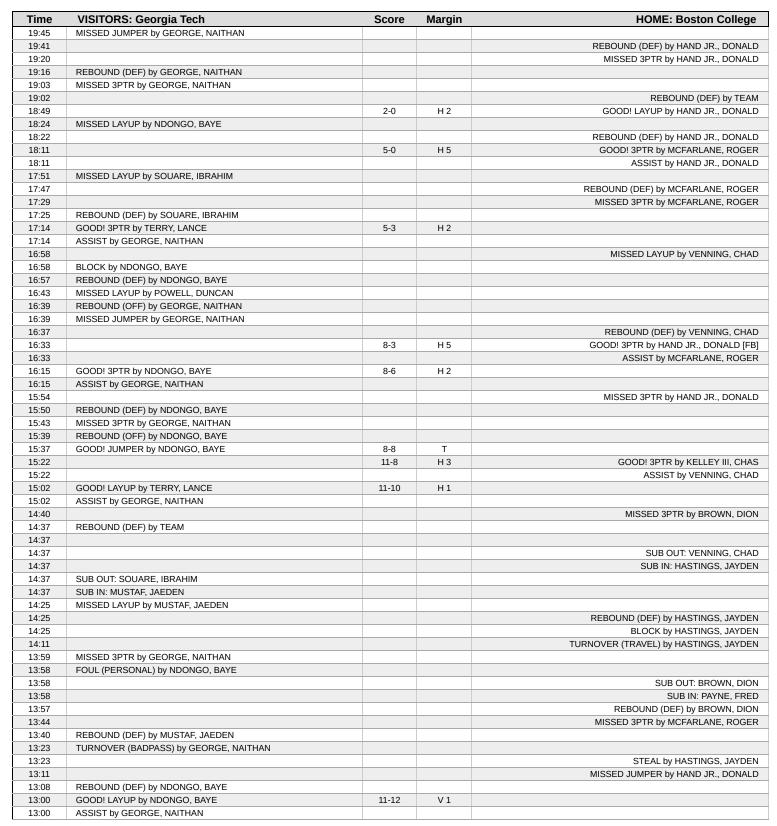

## Official Play-By-Play Georgia Tech vs Boston College First Half

### February 22, 2025 at Silvio O. Conte Forum - Boston

### Period 1 Starters:

| Time           | VISITORS: Georgia Tech                                          | Score | Margin | HOME: Boston College                   |
|----------------|-----------------------------------------------------------------|-------|--------|----------------------------------------|
| 12:59          |                                                                 |       |        | SUB OUT: MCFARLANE, ROGER              |
| 12:59          | CLID OLIT: MUCTAE, JAEDEN                                       |       |        | SUB IN: STRONG, ELIJAH                 |
| 12:59<br>12:59 | SUB OUT: MUSTAF, JAEDEN SUB IN: SUTTON, DARRION                 |       |        |                                        |
| 12:44          | SOB IN. SOTTON, DARRION                                         |       |        | TURNOVER (BADPASS) by KELLEY III, CHAS |
| 12:44          |                                                                 |       |        | SUB OUT: KELLEY III, CHAS              |
| 12:44          |                                                                 |       |        | SUB IN: BEADLE, JOSHUA                 |
| 12:29          | MISSED JUMPER by POWELL, DUNCAN                                 |       |        | ,,,,,                                  |
| 12:25          |                                                                 |       |        | REBOUND (DEF) by HAND JR., DONALD      |
| 12:10          |                                                                 | 13-12 | H1     | GOOD! JUMPER by HAND JR., DONALD       |
| 11:56          | MISSED 3PTR by POWELL, DUNCAN                                   |       |        |                                        |
| 11:50          |                                                                 |       |        | REBOUND (DEF) by HAND JR., DONALD      |
| 11:26          |                                                                 |       |        | MISSED 3PTR by PAYNE, FRED             |
| 11:22          | REBOUND (DEF) by NDONGO, BAYE                                   |       |        |                                        |
| 11:18          |                                                                 |       |        | FOUL (PERSONAL) by PAYNE, FRED         |
| 11:18          |                                                                 |       |        |                                        |
| 11:18          | GOOD! FT by NDONGO, BAYE                                        | 13-13 | Т      |                                        |
| 11:18          | GOOD! FT by NDONGO, BAYE                                        | 13-14 | V 1    |                                        |
| 11:18          | SUB OUT: NDONGO, BAYE                                           |       |        |                                        |
| 11:18          | SUB IN: SOUARE, IBRAHIM                                         |       |        | MICCED ODED by HAND 3D DONALD          |
| 10:54          | DEDOLIND (DEE) by CLITTON DADDION                               |       |        | MISSED 3PTR by HAND JR., DONALD        |
| 10:51<br>10:41 | REBOUND (DEF) by SUTTON, DARRION  MISSED 3PTR by POWELL, DUNCAN |       |        |                                        |
| 10:38          | MISSED 3PTR by POWELL, DONCAN                                   |       |        | REBOUND (DEF) by PAYNE, FRED           |
| 10:30          |                                                                 | 16-14 | H 2    | GOOD! 3PTR by BEADLE, JOSHUA           |
| 10:30          |                                                                 | 10-14 | 112    | ASSIST by PAYNE, FRED                  |
| 10:02          | MISSED 3PTR by GEORGE, NAITHAN                                  |       |        | ASSIST BY FATRE, TIVE                  |
| 09:57          | INICOLD OF THE BY OLDINGL, TO WITH UNIV                         |       |        | REBOUND (DEF) by HAND JR., DONALD      |
| 09:53          |                                                                 | 19-14 | H 5    | GOOD! 3PTR by HAND JR., DONALD         |
| 09:53          |                                                                 |       |        | ASSIST by PAYNE, FRED                  |
| 09:31          | GOOD! JUMPER by TERRY, LANCE                                    | 19-16 | Н3     |                                        |
| 09:08          |                                                                 |       |        | MISSED LAYUP by BEADLE, JOSHUA         |
| 09:04          | REBOUND (DEF) by POWELL, DUNCAN                                 |       |        | ,                                      |
| 08:58          | TURNOVER (BADPASS) by SUTTON, DARRION                           |       |        |                                        |
| 08:58          |                                                                 |       |        | STEAL by BEADLE, JOSHUA                |
| 08:58          | FOUL (PERSONAL) by SUTTON, DARRION                              |       |        |                                        |
| 08:58          |                                                                 |       |        | SUB OUT: HAND JR., DONALD              |
| 08:58          |                                                                 |       |        | SUB OUT: HASTINGS, JAYDEN              |
| 08:58          |                                                                 |       |        | SUB IN: MCFARLANE, ROGER               |
| 08:58          |                                                                 |       |        | SUB IN: VENNING, CHAD                  |
| 08:58          | SUB OUT: SUTTON, DARRION                                        |       |        |                                        |
| 08:58          | SUB OUT: POWELL, DUNCAN                                         |       |        |                                        |
| 08:58          | SUB IN: MUSTAF, JAEDEN                                          |       |        |                                        |
| 08:58          | SUB IN: NDONGO, BAYE                                            |       |        |                                        |
| 08:34          |                                                                 | 22-16 | H 6    | GOOD! 3PTR by STRONG, ELIJAH           |
| 08:34          |                                                                 |       |        | ASSIST by PAYNE, FRED                  |
| 08:09          | COOD ET hu TERRY LANCE                                          | 22.17 | 115    | FOUL (PERSONAL) by STRONG, ELIJAH      |
| 08:09<br>08:09 | GOOD! FT by TERRY, LANCE  MISSED FT by TERRY, LANCE             | 22-17 | H 5    |                                        |
| 08:09          | REBOUND (OFF) by TEAM                                           |       |        |                                        |
| 08:09          | GOOD! FT by TERRY, LANCE                                        | 22-18 | H 4    |                                        |
| 07:48          | COOD: I I BY I LINK!, LANCE                                     | 22-10 | 117    | FOUL (OFF) by VENNING, CHAD            |
| 07:48          |                                                                 |       |        | TURNOVER (OFFENSIVE) by VENNING, CHAD  |
| 07:48          |                                                                 |       |        | . S (STI ENGIVE) by VERNING, OTHER     |
| 07:32          | MISSED JUMPER by NDONGO, BAYE                                   |       |        |                                        |
| 07:32          |                                                                 |       |        | REBOUND (DEF) by MCFARLANE, ROGER      |
| 07:13          |                                                                 | 25-18 | H 7    | GOOD! 3PTR by STRONG, ELIJAH           |
| 07:13          |                                                                 |       |        | ASSIST by PAYNE, FRED                  |
| 06:42          | TURNOVER (LOSTBALL) by NDONGO, BAYE                             |       |        | 32.2.3,                                |
| 06:42          | , , , , , , , , , , , , , , , , , , , ,                         |       |        | STEAL by MCFARLANE, ROGER              |
| 06:42          | FOUL (PERSONAL) by NDONGO, BAYE                                 |       |        |                                        |
| 06:42          |                                                                 |       |        | SUB OUT: STRONG, ELIJAH                |
| 06:42          |                                                                 |       |        | SUB IN: HAND JR., DONALD               |
| 06:42          | SUB OUT: SOUARE, IBRAHIM                                        |       |        |                                        |
| 06:42          | SUB IN: POWELL, DUNCAN                                          |       |        |                                        |
| 06:29          |                                                                 |       |        | MISSED 3PTR by PAYNE, FRED             |
| 06:25          | REBOUND (DEF) by NDONGO, BAYE                                   |       |        |                                        |
| 06:17          | GOOD! LAYUP by NDONGO, BAYE                                     | 25-20 | H 5    |                                        |
| 06:17          | ASSIST by TERRY, LANCE                                          |       |        |                                        |
| 05:46          |                                                                 |       |        | MISSED JUMPER by MCFARLANE, ROGER      |
| 05:41          | REBOUND (DEF) by MUSTAF, JAEDEN                                 |       |        |                                        |
| 05:36          | TURNOVER (LOSTBALL) by MUSTAF, JAEDEN                           |       |        |                                        |