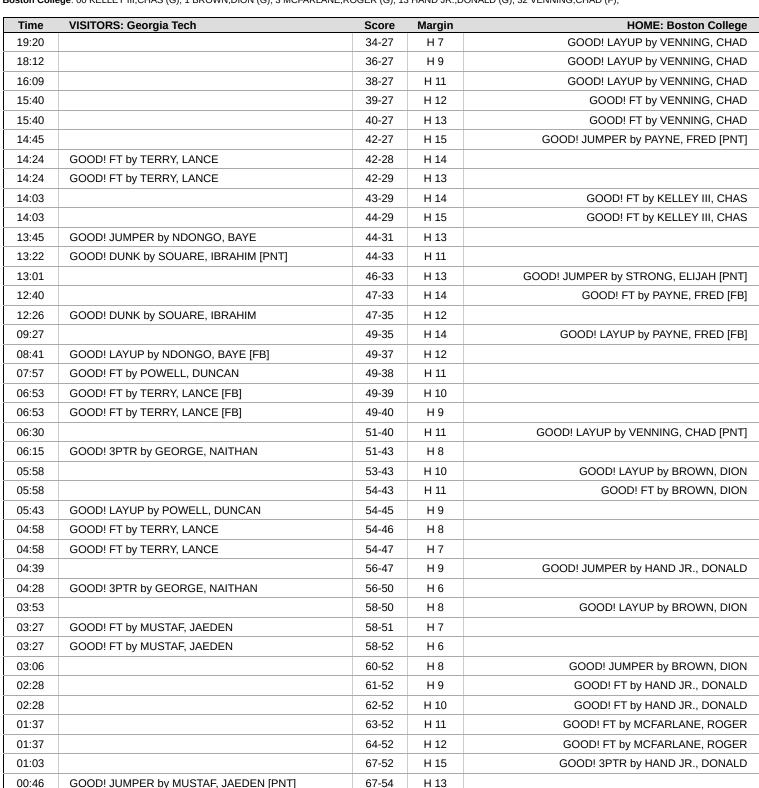

## Official Play-By-Play Georgia Tech vs Boston College First Half

### February 22, 2025 at Silvio O. Conte Forum - Boston

### Period 1 Starters:

| Time           | VISITORS: Georgia Tech                                          | Score | Margin | HOME: Boston College                   |
|----------------|-----------------------------------------------------------------|-------|--------|----------------------------------------|
| 12:59          |                                                                 |       |        | SUB OUT: MCFARLANE, ROGER              |
| 12:59          | CLID OLIT: MUCTAE, JAEDEN                                       |       |        | SUB IN: STRONG, ELIJAH                 |
| 12:59<br>12:59 | SUB OUT: MUSTAF, JAEDEN SUB IN: SUTTON, DARRION                 |       |        |                                        |
| 12:44          | SOB IN. SOTTON, DARRION                                         |       |        | TURNOVER (BADPASS) by KELLEY III, CHAS |
| 12:44          |                                                                 |       |        | SUB OUT: KELLEY III, CHAS              |
| 12:44          |                                                                 |       |        | SUB IN: BEADLE, JOSHUA                 |
| 12:29          | MISSED JUMPER by POWELL, DUNCAN                                 |       |        | ,,,,,                                  |
| 12:25          |                                                                 |       |        | REBOUND (DEF) by HAND JR., DONALD      |
| 12:10          |                                                                 | 13-12 | H1     | GOOD! JUMPER by HAND JR., DONALD       |
| 11:56          | MISSED 3PTR by POWELL, DUNCAN                                   |       |        |                                        |
| 11:50          |                                                                 |       |        | REBOUND (DEF) by HAND JR., DONALD      |
| 11:26          |                                                                 |       |        | MISSED 3PTR by PAYNE, FRED             |
| 11:22          | REBOUND (DEF) by NDONGO, BAYE                                   |       |        |                                        |
| 11:18          |                                                                 |       |        | FOUL (PERSONAL) by PAYNE, FRED         |
| 11:18          |                                                                 |       |        |                                        |
| 11:18          | GOOD! FT by NDONGO, BAYE                                        | 13-13 | Т      |                                        |
| 11:18          | GOOD! FT by NDONGO, BAYE                                        | 13-14 | V 1    |                                        |
| 11:18          | SUB OUT: NDONGO, BAYE                                           |       |        |                                        |
| 11:18          | SUB IN: SOUARE, IBRAHIM                                         |       |        | MICCED ODED by HAND 3D DONALD          |
| 10:54          | DEDOLIND (DEE) by CLITTON DADDION                               |       |        | MISSED 3PTR by HAND JR., DONALD        |
| 10:51<br>10:41 | REBOUND (DEF) by SUTTON, DARRION  MISSED 3PTR by POWELL, DUNCAN |       |        |                                        |
| 10:38          | MISSED 3PTR by POWELL, DONCAN                                   |       |        | REBOUND (DEF) by PAYNE, FRED           |
| 10:30          |                                                                 | 16-14 | H 2    | GOOD! 3PTR by BEADLE, JOSHUA           |
| 10:30          |                                                                 | 10-14 | 112    | ASSIST by PAYNE, FRED                  |
| 10:02          | MISSED 3PTR by GEORGE, NAITHAN                                  |       |        | ASSIST BY FATRE, TIVE                  |
| 09:57          | INICOLD OF THE BY OLDINGL, TO WITH UNIV                         |       |        | REBOUND (DEF) by HAND JR., DONALD      |
| 09:53          |                                                                 | 19-14 | H 5    | GOOD! 3PTR by HAND JR., DONALD         |
| 09:53          |                                                                 |       |        | ASSIST by PAYNE, FRED                  |
| 09:31          | GOOD! JUMPER by TERRY, LANCE                                    | 19-16 | Н3     |                                        |
| 09:08          |                                                                 |       |        | MISSED LAYUP by BEADLE, JOSHUA         |
| 09:04          | REBOUND (DEF) by POWELL, DUNCAN                                 |       |        | ,                                      |
| 08:58          | TURNOVER (BADPASS) by SUTTON, DARRION                           |       |        |                                        |
| 08:58          |                                                                 |       |        | STEAL by BEADLE, JOSHUA                |
| 08:58          | FOUL (PERSONAL) by SUTTON, DARRION                              |       |        |                                        |
| 08:58          |                                                                 |       |        | SUB OUT: HAND JR., DONALD              |
| 08:58          |                                                                 |       |        | SUB OUT: HASTINGS, JAYDEN              |
| 08:58          |                                                                 |       |        | SUB IN: MCFARLANE, ROGER               |
| 08:58          |                                                                 |       |        | SUB IN: VENNING, CHAD                  |
| 08:58          | SUB OUT: SUTTON, DARRION                                        |       |        |                                        |
| 08:58          | SUB OUT: POWELL, DUNCAN                                         |       |        |                                        |
| 08:58          | SUB IN: MUSTAF, JAEDEN                                          |       |        |                                        |
| 08:58          | SUB IN: NDONGO, BAYE                                            |       |        |                                        |
| 08:34          |                                                                 | 22-16 | H 6    | GOOD! 3PTR by STRONG, ELIJAH           |
| 08:34          |                                                                 |       |        | ASSIST by PAYNE, FRED                  |
| 08:09          | COOD ET hu TERRY LANCE                                          | 22.17 | 115    | FOUL (PERSONAL) by STRONG, ELIJAH      |
| 08:09<br>08:09 | GOOD! FT by TERRY, LANCE  MISSED FT by TERRY, LANCE             | 22-17 | H 5    |                                        |
| 08:09          | REBOUND (OFF) by TEAM                                           |       |        |                                        |
| 08:09          | GOOD! FT by TERRY, LANCE                                        | 22-18 | H 4    |                                        |
| 07:48          | COOD: I I BY I LINK!, LANCE                                     | 22-10 | 117    | FOUL (OFF) by VENNING, CHAD            |
| 07:48          |                                                                 |       |        | TURNOVER (OFFENSIVE) by VENNING, CHAD  |
| 07:48          |                                                                 |       |        | . S (STI ENGIVE) by VERNING, OTHER     |
| 07:32          | MISSED JUMPER by NDONGO, BAYE                                   |       |        |                                        |
| 07:32          |                                                                 |       |        | REBOUND (DEF) by MCFARLANE, ROGER      |
| 07:13          |                                                                 | 25-18 | H 7    | GOOD! 3PTR by STRONG, ELIJAH           |
| 07:13          |                                                                 |       |        | ASSIST by PAYNE, FRED                  |
| 06:42          | TURNOVER (LOSTBALL) by NDONGO, BAYE                             |       |        | 32.2.3,                                |
| 06:42          | , , , , , , , , , , , , , , , , , , , ,                         |       |        | STEAL by MCFARLANE, ROGER              |
| 06:42          | FOUL (PERSONAL) by NDONGO, BAYE                                 |       |        |                                        |
| 06:42          |                                                                 |       |        | SUB OUT: STRONG, ELIJAH                |
| 06:42          |                                                                 |       |        | SUB IN: HAND JR., DONALD               |
| 06:42          | SUB OUT: SOUARE, IBRAHIM                                        |       |        |                                        |
| 06:42          | SUB IN: POWELL, DUNCAN                                          |       |        |                                        |
| 06:29          |                                                                 |       |        | MISSED 3PTR by PAYNE, FRED             |
| 06:25          | REBOUND (DEF) by NDONGO, BAYE                                   |       |        |                                        |
| 06:17          | GOOD! LAYUP by NDONGO, BAYE                                     | 25-20 | H 5    |                                        |
| 06:17          | ASSIST by TERRY, LANCE                                          |       |        |                                        |
| 05:46          |                                                                 |       |        | MISSED JUMPER by MCFARLANE, ROGER      |
| 05:41          | REBOUND (DEF) by MUSTAF, JAEDEN                                 |       |        |                                        |
| 05:36          | TURNOVER (LOSTBALL) by MUSTAF, JAEDEN                           |       |        |                                        |