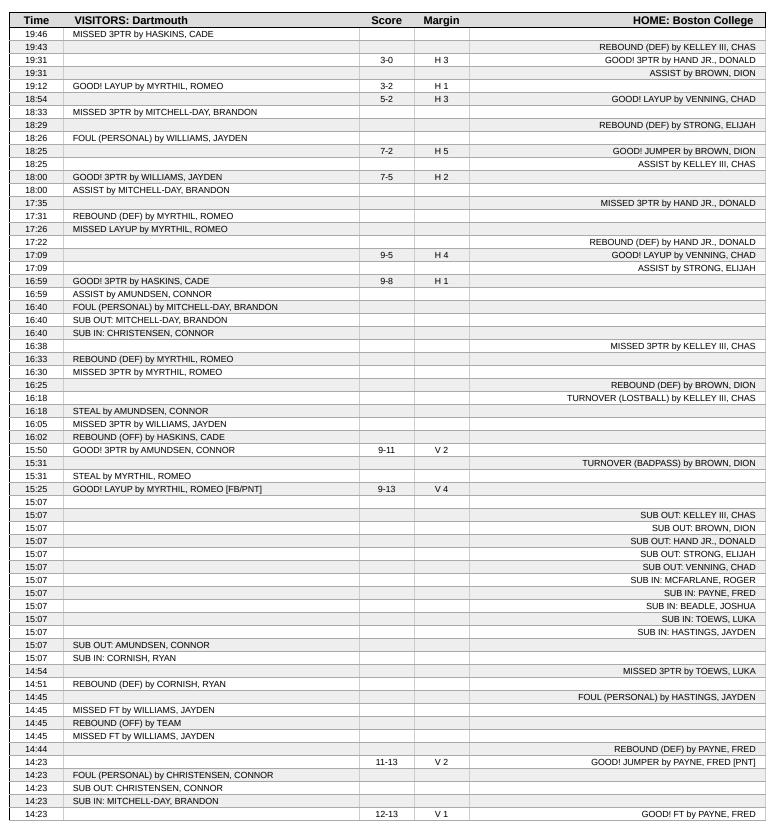

### Period 1 Starters:

| Time           | VISITORS: Dartmouth                                        | Score | Margin | HOME: Boston College                                 |
|----------------|------------------------------------------------------------|-------|--------|------------------------------------------------------|
| 14:23          | SUB OUT: WILLIAMS, JAYDEN                                  |       |        |                                                      |
| 14:23          | SUB IN: BROWN, BEN                                         |       |        |                                                      |
| 14:02          |                                                            |       |        | FOUL (PERSONAL) by TOEWS, LUKA                       |
| 13:57          | GOOD! 3PTR by HASKINS, CADE                                | 12-16 | V 4    |                                                      |
| 13:57          | ASSIST by MITCHELL-DAY, BRANDON                            | 15.10 | \/ 1   | COOR ORTH by DAVAIL FRED                             |
| 13:35<br>13:35 |                                                            | 15-16 | V 1    | GOOD! 3PTR by PAYNE, FRED ASSIST by MCFARLANE, ROGER |
| 13:16          | MISSED JUMPER by CORNISH, RYAN                             |       |        | ASSIST BY MICPARLAINE, ROGER                         |
| 13:13          | WIGGED COMIT EREBY CORRIGIN, REPARK                        |       |        | REBOUND (DEF) by HASTINGS, JAYDEN                    |
| 13:07          |                                                            |       |        | TURNOVER (LOSTBALL) by BEADLE, JOSHUA                |
| 13:07          | STEAL by MITCHELL-DAY, BRANDON                             |       |        |                                                      |
| 13:02          | MISSED LAYUP by MITCHELL-DAY, BRANDON                      |       |        |                                                      |
| 12:59          |                                                            |       |        | REBOUND (DEF) by TEAM                                |
| 12:47          |                                                            |       |        | TURNOVER (BADPASS) by MCFARLANE, ROGER               |
| 12:31          | MISSED JUMPER by CORNISH, RYAN                             |       |        |                                                      |
| 12:29          |                                                            |       |        | REBOUND (DEF) by TEAM                                |
| 12:29          |                                                            |       |        | SUB OUT: BEADLE, JOSHUA                              |
| 12:29<br>12:29 | SUB OUT: CORNISH, RYAN                                     |       |        | SUB IN: BROWN, DION                                  |
| 12:29          | SUB IN: AMUNDSEN, CONNOR                                   |       |        |                                                      |
| 12:12          | COD III. / WHO I DO CLI II.                                |       |        | MISSED 3PTR by BROWN, DION                           |
| 12:08          | REBOUND (DEF) by MITCHELL-DAY, BRANDON                     |       |        |                                                      |
| 12:06          | SUB OUT: HASKINS, CADE                                     |       |        |                                                      |
| 12:06          | SUB OUT: MYRTHIL, ROMEO                                    |       |        |                                                      |
| 12:06          | SUB IN: MCNAMEE, CAMERON                                   |       |        |                                                      |
| 12:06          | SUB IN: CORNISH, RYAN                                      |       |        |                                                      |
| 11:48          | MISSED 3PTR by CORNISH, RYAN                               |       |        |                                                      |
| 11:44          |                                                            |       |        | REBOUND (DEF) by BROWN, DION                         |
| 11:41          | FOUL (PERSONAL) by CORNISH, RYAN                           |       |        |                                                      |
| 11:41          |                                                            |       |        |                                                      |
| 11:41          | SUB OUT: BROWN, BEN                                        |       |        |                                                      |
| 11:41          | SUB IN: WILLIAMS, JAYDEN                                   |       |        | MICCED ET by DAVAIE EDED                             |
| 11:41<br>11:41 |                                                            |       |        | MISSED FT by PAYNE, FRED  REBOUND (OFF) by TEAM      |
| 11:41          |                                                            | 16-16 | Т      | GOOD! FT by PAYNE, FRED [FB]                         |
| 11:30          | GOOD! 3PTR by WILLIAMS, JAYDEN                             | 16-19 | V 3    | GOOD: IT BY FAINE, THED [I B]                        |
| 11:30          | ASSIST by AMUNDSEN, CONNOR                                 | 10 13 | V 3    |                                                      |
| 11:11          | Accier by Amonesela, control                               | 18-19 | V 1    | GOOD! DUNK by HASTINGS, JAYDEN                       |
| 11:11          |                                                            |       |        | ASSIST by BROWN, DION                                |
| 10:58          | TURNOVER (BADPASS) by WILLIAMS, JAYDEN                     |       |        | •                                                    |
| 10:58          |                                                            |       |        | SUB OUT: PAYNE, FRED                                 |
| 10:58          |                                                            |       |        | SUB IN: HAND JR., DONALD                             |
| 10:58          | SUB OUT: MCNAMEE, CAMERON                                  |       |        |                                                      |
| 10:58          | SUB IN: HASKINS, CADE                                      |       |        |                                                      |
| 10:50          | COOR ORTE IN ANTINECEN CONNER                              | 10.00 | 2//4   | TURNOVER (BADPASS) by TOEWS, LUKA                    |
| 10:34          | GOOD! 3PTR by AMUNDSEN, CONNOR                             | 18-22 | V 4    |                                                      |
| 10:34<br>10:16 | ASSIST by CORNISH, RYAN                                    |       |        | MISSED LAYUP by BROWN, DION                          |
| 10:10          | REBOUND (DEF) by WILLIAMS, JAYDEN                          |       |        | MISSED LATOR BY BROWN, DION                          |
| 10:10          | REBOONS (BELLY BY WILLIAMO, ON BELLY                       |       |        | FOUL (PERSONAL) by MCFARLANE, ROGER                  |
| 10:10          |                                                            |       |        | SUB OUT: MCFARLANE, ROGER                            |
| 10:10          |                                                            |       |        | SUB OUT: TOEWS, LUKA                                 |
| 10:10          |                                                            |       |        | SUB OUT: HASTINGS, JAYDEN                            |
| 10:10          |                                                            |       |        | SUB IN: KELLEY III, CHAS                             |
| 10:10          |                                                            |       |        | SUB IN: STRONG, ELIJAH                               |
| 10:10          |                                                            |       |        | SUB IN: VENNING, CHAD                                |
| 09:54          | GOOD! 3PTR by HASKINS, CADE                                | 18-25 | V 7    |                                                      |
| 09:54          | ASSIST by MITCHELL-DAY, BRANDON                            |       |        |                                                      |
| 09:27          | FOUL (DEDCONAL) by MITCHELL DAY BRANCON                    | 20-25 | V 5    | GOOD! LAYUP by VENNING, CHAD                         |
| 09:27          | FOUL (PERSONAL) by MITCHELL-DAY, BRANDON                   |       |        |                                                      |
| 09:27<br>09:27 | SUB OUT: MITCHELL-DAY, BRANDON SUB IN: CHRISTENSEN, CONNOR |       |        |                                                      |
| 09:27          | SOD IIV. CHIMSTEINSEIN, CONNOR                             | 21-25 | V 4    | GOOD! FT by VENNING, CHAD                            |
| 09:27          | MISSED JUMPER by AMUNDSEN, CONNOR                          | 21-20 | V 4    | GOOD: FT By VENNING, CHAD                            |
| 08:54          |                                                            |       |        | REBOUND (DEF) by STRONG, ELIJAH                      |
| 08:46          |                                                            |       |        | MISSED 3PTR by BROWN, DION                           |
| 08:42          | REBOUND (DEF) by CHRISTENSEN, CONNOR                       |       |        |                                                      |
| 08:37          | GOOD! JUMPER by CORNISH, RYAN [PNT]                        | 21-27 | V 6    |                                                      |
| 08:09          |                                                            |       |        | FOUL (OFF) by VENNING, CHAD                          |
| 08:09          |                                                            |       |        | TURNOVER (OFFENSIVE) by VENNING, CHAD                |
| 08:09          | SUB OUT: WILLIAMS, JAYDEN                                  |       |        |                                                      |
|                | SUB IN: MYRTHIL, ROMEO                                     |       |        |                                                      |