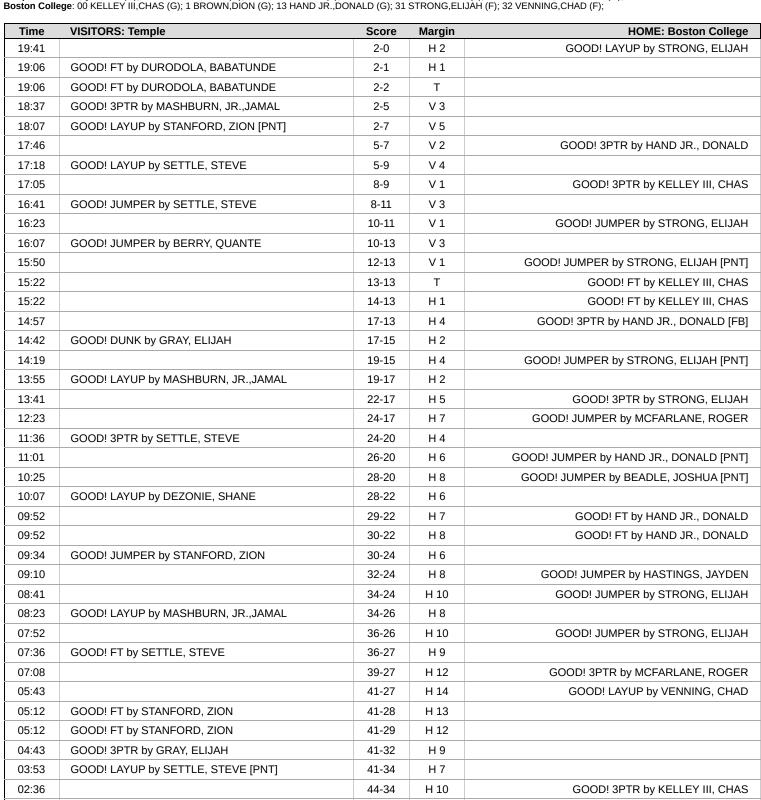

#### Period 2 Starters:

| Time           | VISITORS: Temple                                  | Score | Margin | HOME: Boston College                                                |
|----------------|---------------------------------------------------|-------|--------|---------------------------------------------------------------------|
| 13:11<br>13:11 |                                                   |       |        | SUB IN: BEADLE, JOSHUA SUB IN: HASTINGS, JAYDEN                     |
| 13:11          | SUB OUT: GRAY, ELIJAH                             |       |        | 302                                                                 |
| 13:11          | SUB IN: DURODOLA, BABATUNDE                       |       |        |                                                                     |
| 12:58          |                                                   | 53-55 | V 2    | GOOD! 3PTR by HAND JR., DONALD                                      |
| 12:58          | MICCED 2DTD by DEDDY OHANTE                       |       |        | ASSIST by KELLEY III, CHAS                                          |
| 12:32<br>12:28 | MISSED 3PTR by BERRY, QUANTE                      |       |        | REBOUND (DEF) by MCFARLANE, ROGER                                   |
| 12:26          | FOUL (PERSONAL) by BERRY, QUANTE                  |       |        | REBOOND (BEI ) BY INICI AIREAINE, ROGER                             |
| 12:26          | SUB OUT: BERRY, QUANTE                            |       |        |                                                                     |
| 12:26          | SUB IN: DEZONIE, SHANE                            |       |        |                                                                     |
| 12:20          | FOUL (PERSONAL) by STANFORD, ZION                 |       |        |                                                                     |
| 12:04          | FOUL (PERSONAL) by DURODOLA, BABATUNDE            |       |        |                                                                     |
| 12:04<br>12:04 | CLID OLIT: DUDODOLA DADATUNDE                     | 54-55 | V 1    | GOOD! FT by HASTINGS, JAYDEN                                        |
| 12:04          | SUB OUT: DURODOLA, BABATUNDE SUB IN: GRAY, ELIJAH |       |        |                                                                     |
| 12:04          | SOB IN. GIVAI, ELIANI                             |       |        | MISSED FT by HASTINGS, JAYDEN                                       |
| 12:02          | REBOUND (DEF) by GRAY, ELIJAH                     |       |        | , , , , , , , , , , , , , , , , , , , ,                             |
| 11:49          | TURNOVER (LOSTBALL) by MASHBURN, JR.,JAMAL        |       |        |                                                                     |
| 11:49          |                                                   |       |        | STEAL by BEADLE, JOSHUA                                             |
| 11:44          |                                                   |       |        | MISSED 3PTR by HAND JR., DONALD                                     |
| 11:39<br>11:28 | REBOUND (DEF) by SETTLE, STEVE                    |       |        |                                                                     |
| 11:28          | TURNOVER (BADPASS) by MASHBURN, JR., JAMAL        |       |        |                                                                     |
| 11:27          | TOTALOVER (BADPASS) BY IVIASTIBOTAN, ST., SAIVIAE |       |        | STEAL by HASTINGS, JAYDEN                                           |
| 11:24          | FOUL (PERSONAL) by GRAY, ELIJAH                   |       |        | 2 · = · 2 · 3 · · · · · 2 · · · · · 2 · · · ·                       |
| 11:24          | SUB OUT: STANFORD, ZION                           |       |        |                                                                     |
| 11:24          | SUB IN: BROWN, JAMEEL                             |       |        |                                                                     |
| 11:24          |                                                   |       |        | MISSED FT by MCFARLANE, ROGER                                       |
| 11:24          |                                                   |       | _      | REBOUND (OFF) by TEAM                                               |
| 11:24<br>11:08 |                                                   | 55-55 | Т      | GOOD! FT by MCFARLANE, ROGER [FB] FOUL (PERSONAL) by BEADLE, JOSHUA |
| 11:08          | MISSED FT by MASHBURN, JR.,JAMAL                  |       |        | FOOL (PERSONAL) BY BEADLE, JOSHOA                                   |
| 11:08          | REBOUND (OFF) by TEAM                             |       |        |                                                                     |
| 11:08          | GOOD! FT by MASHBURN, JR.,JAMAL                   | 55-56 | V 1    |                                                                     |
| 10:53          |                                                   |       |        | MISSED LAYUP by HASTINGS, JAYDEN                                    |
| 10:50          | REBOUND (DEF) by GRAY, ELIJAH                     |       |        |                                                                     |
| 10:45          |                                                   |       |        | FOUL (PERSONAL) by BEADLE, JOSHUA                                   |
| 10:45<br>10:45 |                                                   |       |        | SUB OUT: HASTINGS, JAYDEN SUB IN: VENNING, CHAD                     |
| 10:45          | MISSED 3PTR by GRAY, ELIJAH                       |       |        | SUB IN. VENNING, CHAD                                               |
| 10:29          | MICCES OF TICES CHARLES                           |       |        | REBOUND (DEF) by MCFARLANE, ROGER                                   |
| 10:23          |                                                   |       |        | MISSED 3PTR by HAND JR., DONALD                                     |
| 10:19          | REBOUND (DEF) by GRAY, ELIJAH                     |       |        |                                                                     |
| 09:57          | MISSED LAYUP by GRAY, ELIJAH                      |       |        |                                                                     |
| 09:53          |                                                   | F7 F0 |        | REBOUND (DEF) by VENNING, CHAD                                      |
| 09:40<br>09:40 |                                                   | 57-56 | H 1    | GOOD! LAYUP by VENNING, CHAD [PNT]  ASSIST by KELLEY III, CHAS      |
| 09:40          | GOOD! 3PTR by GRAY, ELIJAH                        | 57-59 | V 2    | ASSIST by RELLET III, CHAS                                          |
| 09:21          | ASSIST by MASHBURN, JR.,JAMAL                     | 0, 00 | V 2    |                                                                     |
| 09:04          |                                                   |       |        | TURNOVER (BADPASS) by KELLEY III, CHAS                              |
| 09:04          | STEAL by DEZONIE, SHANE                           |       |        |                                                                     |
| 08:42          | GOOD! LAYUP by GRAY, ELIJAH                       | 57-61 | V 4    |                                                                     |
| 08:42          | ASSIST by MASHBURN, JR., JAMAL                    |       |        |                                                                     |
| 08:20<br>08:20 | FOUL (PERSONAL) by GRAY, ELIJAH                   |       |        | SUB OUT: HAND JR., DONALD                                           |
| 08:20          |                                                   |       |        | SUB IN: STRONG, ELIJAH                                              |
| 08:20          | SUB OUT: BROWN, JAMEEL                            |       |        | 33 3                                                                |
| 08:20          | SUB OUT: GRAY, ELIJAH                             |       |        |                                                                     |
| 08:20          | SUB OUT: DEZONIE, SHANE                           |       |        |                                                                     |
| 08:20          | SUB IN: BERRY, QUANTE                             |       |        |                                                                     |
| 08:20          | SUB IN: STANFORD, ZION                            |       |        |                                                                     |
| 08:20<br>08:20 | SUB IN: DURODOLA, BABATUNDE                       | 58-61 | V 3    | GOOD! FT by VENNING, CHAD                                           |
| 08:20          |                                                   | 59-61 | V 3    | GOOD! FT by VENNING, CHAD                                           |
| 08:03          |                                                   | 33 01 | ¥ 2    | FOUL (PERSONAL) by VENNING, CHAD                                    |
| 07:59          |                                                   |       |        | FOUL (PERSONAL) by BEADLE, JOSHUA                                   |
| 07:59          |                                                   |       |        |                                                                     |
| 07:59          |                                                   |       |        | SUB OUT: KELLEY III, CHAS                                           |
| 07:59          |                                                   |       |        | SUB OUT: VENNING, CHAD                                              |
| 07:59          |                                                   |       |        | SUB IN: BROWN, DION                                                 |

| Time           | VISITORS: Temple                                                                           | Score | Margin | HOME: Boston College                           |
|----------------|--------------------------------------------------------------------------------------------|-------|--------|------------------------------------------------|
| 07:56          |                                                                                            |       |        | FOUL (PERSONAL) by BEADLE, JOSHUA              |
| 07:56          | GOOD! FT by MASHBURN, JR., JAMAL                                                           | 59-62 | V 3    |                                                |
| 07:56          |                                                                                            |       |        | SUB OUT: BEADLE, JOSHUA                        |
| 07:56<br>07:56 | GOOD! FT by MASHBURN, JR.,JAMAL                                                            | 59-63 | V 4    | SUB IN: KELLEY III, CHAS                       |
| 07:35          | GOOD: I'I BY WASHBORN, SIX.,SAWAE                                                          | 39-03 | V 4    | MISSED 3PTR by KELLEY III, CHAS                |
| 07:31          | REBOUND (DEF) by TEAM                                                                      |       |        | inioseb or investment in genuite               |
| 07:16          |                                                                                            |       |        | FOUL (PERSONAL) by BROWN, DION                 |
| 07:16          | MISSED FT by MASHBURN, JR.,JAMAL                                                           |       |        |                                                |
| 07:16          | REBOUND (OFF) by TEAM                                                                      |       |        |                                                |
| 07:16          |                                                                                            |       |        | SUB OUT: BROWN, DION                           |
| 07:16<br>07:16 | MISSED FT by MASHBURN, JR.,JAMAL                                                           |       |        | SUB IN: HAND JR., DONALD                       |
| 07:14          | WIBSED FT BY WASHBORN, JR., JAWAL                                                          |       |        | REBOUND (DEF) by MCFARLANE, ROGER              |
| 07:00          |                                                                                            |       |        | MISSED JUMPER by HASTINGS, JAYDEN              |
| 06:57          |                                                                                            |       |        | REBOUND (OFF) by HASTINGS, JAYDEN              |
| 06:57          |                                                                                            |       |        | MISSED JUMPER by HASTINGS, JAYDEN              |
| 06:57          |                                                                                            |       |        | REBOUND (OFF) by TEAM                          |
| 06:53          | FOUL (PERSONAL) by BERRY, QUANTE                                                           |       |        | ANOGER ET L. HAND ID. DOWN D                   |
| 06:53<br>06:51 | REBOUND (DEF) by SETTLE, STEVE                                                             |       |        | MISSED FT by HAND JR., DONALD                  |
| 06:33          | MISSED JUMPER by STANFORD, ZION                                                            |       |        |                                                |
| 06:33          | INIOGED COM EIVER ON AN ONE, EIGHT                                                         |       |        | BLOCK by HASTINGS, JAYDEN                      |
| 06:28          |                                                                                            |       |        | REBOUND (DEF) by STRONG, ELIJAH                |
| 06:26          |                                                                                            |       |        | MISSED JUMPER by STRONG, ELIJAH                |
| 06:23          | REBOUND (DEF) by STANFORD, ZION                                                            |       |        |                                                |
| 06:17          | MISSED 3PTR by MASHBURN, JR.,JAMAL                                                         |       |        |                                                |
| 06:12          | REBOUND (OFF) by SETTLE, STEVE                                                             |       |        |                                                |
| 06:10<br>06:10 | TURNOVER (BADPASS) by SETTLE, STEVE                                                        |       |        | STEAL by HAND JR., DONALD                      |
| 06:05          |                                                                                            | 61-63 | V 2    | GOOD! DUNK by HAND JR., DONALD [FB]            |
| 05:37          | MISSED JUMPER by MASHBURN, JR., JAMAL                                                      | 01 00 | V 2    | CCOD. DOTAL BY THE GIVE, DOTAL ED [1 B]        |
| 05:36          | REBOUND (OFF) by TEAM                                                                      |       |        |                                                |
| 05:36          |                                                                                            |       |        | FOUL (PERSONAL) by STRONG, ELIJAH              |
| 05:35          | MISSED FT by DURODOLA, BABATUNDE                                                           |       |        |                                                |
| 05:34          |                                                                                            |       |        | REBOUND (DEF) by MCFARLANE, ROGER              |
| 05:07          | DI COM ha DI IDODOLA DADATI INDE                                                           |       |        | MISSED LAYUP by HAND JR., DONALD               |
| 05:07<br>05:06 | BLOCK by DURODOLA, BABATUNDE                                                               |       |        | REBOUND (OFF) by STRONG, ELIJAH                |
| 05:06          |                                                                                            | 63-63 | Т      | GOOD! LAYUP by STRONG, ELIJAH                  |
| 05:06          | FOUL (PERSONAL) by DURODOLA, BABATUNDE                                                     |       |        | 3 5 5 5 7 5 7 5 7 5 7 5 7 5 7 5 7 5 7 5        |
| 05:06          | SUB OUT: DURODOLA, BABATUNDE                                                               |       |        |                                                |
| 05:06          | SUB IN: GRAY, ELIJAH                                                                       |       |        |                                                |
| 05:06          |                                                                                            | 64-63 | H 1    | GOOD! FT by STRONG, ELIJAH                     |
| 05:06          | FOUL (TECH) by GRAY, ELIJAH                                                                |       |        |                                                |
| 05:06<br>05:06 | TURNOVER (OFFENSIVE) by GRAY, ELIJAH                                                       |       |        | FOUL (TECH) by HASTINGS, JAYDEN                |
| 05:06          |                                                                                            |       |        | TURNOVER (OFFENSIVE) by HASTINGS, JAYDEN       |
| 04:38          | FOUL (OFF) by MASHBURN, JR., JAMAL                                                         |       |        | 1011101211 (011210112) 2) 1111011100, 01112211 |
| 04:38          | TURNOVER (OFFENSIVE) by MASHBURN, JR.,JAMAL                                                |       |        |                                                |
| 04:38          | SUB OUT: BERRY, QUANTE                                                                     |       |        |                                                |
| 04:38          | SUB IN: DEZONIE, SHANE                                                                     |       |        |                                                |
| 04:25          | DI OCK by CTANFORD TICK                                                                    |       |        | MISSED LAYUP by MCFARLANE, ROGER               |
| 04:25          | BLOCK by STANFORD, ZION                                                                    |       |        | REBOUND (OFF) by TEAM                          |
| 04:24          |                                                                                            |       |        | MISSED LAYUP by STRONG, ELIJAH                 |
| 04:22          | BLOCK by STANFORD, ZION                                                                    |       |        |                                                |
| 04:17          | REBOUND (DEF) by GRAY, ELIJAH                                                              |       |        |                                                |
| 04:13          | MISSED LAYUP by STANFORD, ZION                                                             |       |        |                                                |
| 04:09          |                                                                                            |       |        | REBOUND (DEF) by STRONG, ELIJAH                |
| 04:03          | DEDOUND (DEE) by CETTLE CTE) (E                                                            |       |        | MISSED LAYUP by HAND JR., DONALD               |
| 03:59          | REBOUND (DEF) by SETTLE, STEVE                                                             |       |        |                                                |
| 03:42          | FOUL (OFF) by DEZONIE, SHANE TURNOVER (OFFENSIVE) by DEZONIE, SHANE                        |       |        |                                                |
| 03:42          | TOTALOVER (OTT ENGIVE) BY DEZONIE, SHAINE                                                  |       |        |                                                |
| 03:42          | SUB OUT: DEZONIE, SHANE                                                                    |       |        |                                                |
| 03:42          | SUB IN: BERRY, QUANTE                                                                      |       |        |                                                |
| 05.42          |                                                                                            |       |        | MISSED LAYUP by KELLEY III, CHAS               |
| 03:32          |                                                                                            |       |        | · · · ·                                        |
| 03:32<br>03:32 | BLOCK by STANFORD, ZION                                                                    |       |        |                                                |
| 03:32          | BLOCK by STANFORD, ZION REBOUND (DEF) by MASHBURN, JR., JAMAL MISSED 3PTR by SETTLE, STEVE |       |        |                                                |