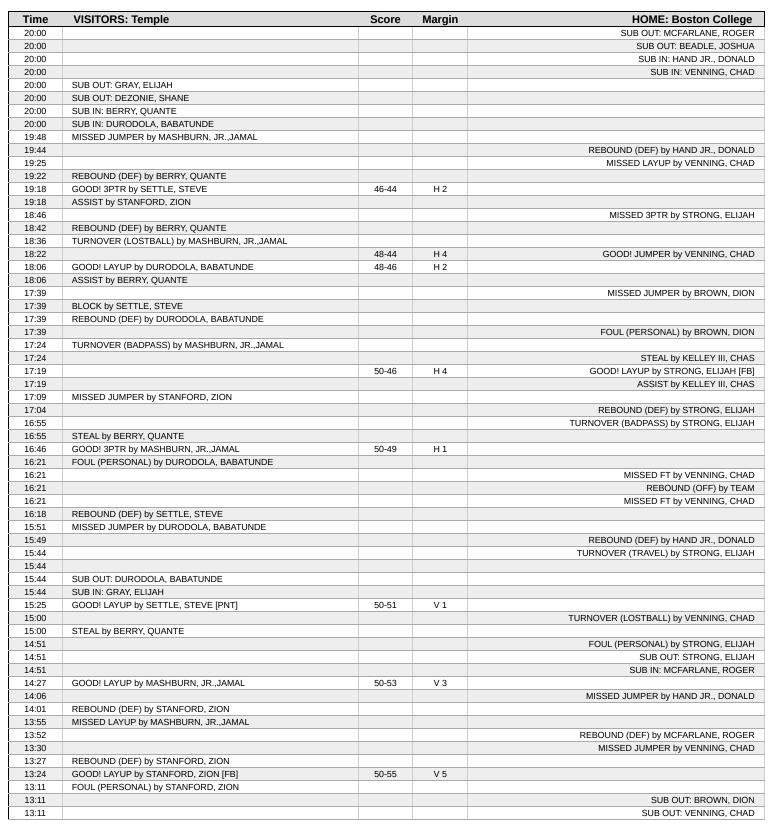

#### Period 1 Starters:

| Time           | VISITORS: Temple                       | Score      | Margin | HOME: Boston College                 |
|----------------|----------------------------------------|------------|--------|--------------------------------------|
| 19:41          |                                        | 2-0        | H 2    | GOOD! LAYUP by STRONG, ELIJAH        |
| 19:41          |                                        |            |        | ASSIST by BROWN, DION                |
| 19:10          | MISSED JUMPER by STANFORD, ZION        |            |        |                                      |
| 19:10          | REBOUND (OFF) by TEAM                  |            |        |                                      |
| 19:10          |                                        |            |        | FOUL (PERSONAL) by KELLEY III, CHAS  |
| 19:06          |                                        |            |        | FOUL (PERSONAL) by VENNING, CHAD     |
| 19:06          | GOOD! FT by DURODOLA, BABATUNDE        | 2-1        | H 1    |                                      |
| 19:06          | GOOD! FT by DURODOLA, BABATUNDE        | 2-2        | Т      |                                      |
| 18:52          |                                        |            |        | MISSED 3PTR by HAND JR., DONALD      |
| 18:48          | REBOUND (DEF) by DURODOLA, BABATUNDE   | 2.5        | \/ O   |                                      |
| 18:37          | GOOD! 3PTR by MASHBURN, JR.,JAMAL      | 2-5        | V 3    | ANGOSED VINIDED L. VENNING OUAD      |
| 18:18          | DEDOLIND (DEE) by DUDODOL A DADATUNDE  |            |        | MISSED JUMPER by VENNING, CHAD       |
| 18:14<br>18:07 | REBOUND (DEF) by DURODOLA, BABATUNDE   | 2.7        | \/ F   |                                      |
|                | GOOD! LAYUP by STANFORD, ZION [PNT]    | 2-7<br>5-7 | V 5    | COODI 2DTD by HAND ID DONALD         |
| 17:46<br>17:46 |                                        | 5-1        | V 2    | GOOD! 3PTR by HAND JR., DONALD       |
| 17:18          | COODI LAVIID by SETTLE STEVE           | 5.0        | V 4    | ASSIST by VENNING, CHAD              |
| 17:05          | GOOD! LAYUP by SETTLE, STEVE           | 5-9<br>8-9 | V 1    | COODI 2DTD by VELLEV III, CLIAS      |
|                | MICCED LAVID by CETTLE CTEVE           | 0-9        | VI     | GOOD! 3PTR by KELLEY III, CHAS       |
| 16:45<br>16:41 | MISSED LAYUP by SETTLE, STEVE          |            |        |                                      |
| 16:41          | REBOUND (OFF) by SETTLE, STEVE         | 8-11       | V 3    |                                      |
| 16:23          | GOOD! JUMPER by SETTLE, STEVE          | 10-11      | V 3    | GOOD! JUMPER by STRONG, ELIJAH       |
| 16:07          | COODI ILIMDED by PEDDY OLIANITE        | 10-11      | V 3    | GOOD! JUMPER BY STRONG, ELIJAH       |
| 15:50          | GOOD! JUMPER by BERRY, QUANTE          | 12-13      | V 3    | GOOD! JUMPER by STRONG, ELIJAH [PNT] |
| 15:50          |                                        | 12-13      | VI     | ASSIST by KELLEY III, CHAS           |
| 15:33          | MISSED LAYUP by MASHBURN, JR.,JAMAL    |            |        | ASSIST BY RELLET III, CHAS           |
| 15:28          | REBOUND (OFF) by DURODOLA, BABATUNDE   |            |        |                                      |
| 15:28          | MISSED JUMPER by DURODOLA, BABATUNDE   |            |        |                                      |
| 15:27          | WIGGED JOWIF ER BY DORODOLA, BABATORDE |            |        | REBOUND (DEF) by BROWN, DION         |
| 15:22          | FOUL (PERSONAL) by DURODOLA, BABATUNDE |            |        | REBOOND (DEI ) by BROWN, DION        |
| 15:22          | TOOL (FERSONAL) BY BORODOLA, BABATONDE |            |        |                                      |
| 15:22          | SUB OUT: DURODOLA, BABATUNDE           |            |        |                                      |
| 15:22          | SUB IN: GRAY, ELIJAH                   |            |        |                                      |
| 15:22          | SOB IN. CITAT, ELIGATI                 | 13-13      | Т      | GOOD! FT by KELLEY III, CHAS         |
| 15:22          |                                        | 14-13      | H 1    | GOOD! FT by KELLEY III, CHAS         |
| 15:06          | MISSED LAYUP by MASHBURN, JR., JAMAL   | 14 15      | 1112   | GOOD: 11 by RELECT III, OTIAG        |
| 15:06          | WIGGED EATOT BY WASTIBOTHY, ST., SAWAE |            |        | BLOCK by VENNING, CHAD               |
| 15:00          |                                        |            |        | REBOUND (DEF) by KELLEY III, CHAS    |
| 14:57          |                                        | 17-13      | H 4    | GOOD! 3PTR by HAND JR., DONALD [FB]  |
| 14:57          |                                        | 1, 10      |        | ASSIST by KELLEY III, CHAS           |
| 14:42          | GOOD! DUNK by GRAY, ELIJAH             | 17-15      | H 2    | ACCION BY NEELEN III, ON ACC         |
| 14:42          | ASSIST by BERRY, QUANTE                | 1, 10      |        |                                      |
| 14:19          | , <del></del>                          | 19-15      | H 4    | GOOD! JUMPER by STRONG, ELIJAH [PNT] |
| 13:55          | GOOD! LAYUP by MASHBURN, JR.,JAMAL     | 19-17      | H 2    | 2.2.2                                |
| 13:41          |                                        | 22-17      | H 5    | GOOD! 3PTR by STRONG, ELIJAH         |
| 13:41          |                                        |            | -      | ASSIST by KELLEY III, CHAS           |
| 13:19          |                                        |            |        | FOUL (PERSONAL) by HAND JR., DONALD  |
| 13:19          |                                        |            |        | SUB OUT: HAND JR., DONALD            |
| 13:19          |                                        |            |        | SUB IN: MCFARLANE, ROGER             |
| 13:19          | SUB OUT: STANFORD, ZION                |            |        | ,                                    |
| 13:19          | SUB IN: DEZONIE, SHANE                 |            |        |                                      |
| 13:10          | MISSED LAYUP by GRAY, ELIJAH           |            |        |                                      |
| 13:07          |                                        |            |        | REBOUND (DEF) by MCFARLANE, ROGER    |
| 13:04          |                                        |            |        | MISSED 3PTR by STRONG, ELIJAH        |
| 12:58          |                                        |            |        | REBOUND (OFF) by BROWN, DION         |
| 12:49          |                                        |            |        | MISSED LAYUP by STRONG, ELIJAH       |
| 12:49          | BLOCK by BERRY, QUANTE                 |            |        |                                      |
| 12:49          | ,, <del>-</del>                        |            |        | REBOUND (OFF) by TEAM                |
| 12:49          |                                        |            |        | SUB OUT: VENNING, CHAD               |
| 12:49          |                                        |            |        | SUB IN: HASTINGS, JAYDEN             |
| _              | SUB OUT: BERRY, QUANTE                 |            |        | ,0,119211                            |

| Time           | VISITORS: Temple                                                | Score          | Margin      | HOME: Boston College                    |
|----------------|-----------------------------------------------------------------|----------------|-------------|-----------------------------------------|
| 12:49          | SUB IN: BROWN, JAMEEL                                           |                |             |                                         |
| 12:42          |                                                                 |                |             | MISSED 3PTR by KELLEY III, CHAS         |
| 12:38          |                                                                 |                |             | REBOUND (OFF) by STRONG, ELIJAH         |
| 12:23          |                                                                 | 24-17          | H 7         | GOOD! JUMPER by MCFARLANE, ROGER        |
| 12:23<br>12:00 | TURNOVER (BADPASS) by DEZONIE, SHANE                            |                |             | ASSIST by KELLEY III, CHAS              |
| 12:00          | TORNOVER (BADFA33) by DEZONIE, STIANE                           |                |             | STEAL by STRONG, ELIJAH                 |
| 11:57          |                                                                 |                |             | FOUL (OFF) by STRONG, ELIJAH            |
| 11:57          |                                                                 |                |             | TURNOVER (OFFENSIVE) by STRONG, ELIJAH  |
| 11:57          |                                                                 |                |             |                                         |
| 11:57          |                                                                 |                |             | SUB OUT: KELLEY III, CHAS               |
| 11:57          |                                                                 |                |             | SUB OUT: STRONG, ELIJAH                 |
| 11:57          |                                                                 |                |             | SUB IN: BEADLE, JOSHUA                  |
| 11:57          |                                                                 |                |             | SUB IN: HAND JR., DONALD                |
| 11:43          | MISSED LAYUP by DEZONIE, SHANE                                  |                |             |                                         |
| 11:41<br>11:36 | REBOUND (OFF) by TEAM GOOD! 3PTR by SETTLE, STEVE               | 24-20          | H 4         |                                         |
| 11:36          | ASSIST by MASHBURN, JR., JAMAL                                  | 24-20          | П4          |                                         |
| 11:01          | AGGIGT BY WAGITEGINE, GIV., GAWAL                               | 26-20          | H 6         | GOOD! JUMPER by HAND JR., DONALD [PNT]  |
| 10:43          |                                                                 | 20 20          |             | FOUL (PERSONAL) by HASTINGS, JAYDEN     |
| 10:43          |                                                                 |                |             | SUB OUT: BROWN, DION                    |
| 10:43          |                                                                 |                |             | SUB IN: STRONG, ELIJAH                  |
| 10:43          | SUB OUT: BROWN, JAMEEL                                          |                |             |                                         |
| 10:43          | SUB OUT: GRAY, ELIJAH                                           |                |             |                                         |
| 10:43          | SUB IN: STANFORD, ZION                                          |                |             |                                         |
| 10:43          | SUB IN: BATTIE, DILLON                                          |                |             |                                         |
| 10:38          | MISSED LAYUP by MASHBURN, JR.,JAMAL                             |                |             |                                         |
| 10:38          |                                                                 |                |             | BLOCK by HASTINGS, JAYDEN               |
| 10:32          |                                                                 | 20.00          | 110         | REBOUND (DEF) by HAND JR., DONALD       |
| 10:25          | COODIL AVUD by DEZONIE CHANE                                    | 28-20<br>28-22 | H 8         | GOOD! JUMPER by BEADLE, JOSHUA [PNT]    |
| 10:07<br>09:52 | GOOD! LAYUP by DEZONIE, SHANE FOUL (PERSONAL) by DEZONIE, SHANE | 28-22          | но          |                                         |
| 09:52          | FOOL (FERSONAL) BY DEZONIE, SHANE                               | 29-22          | H 7         | GOOD! FT by HAND JR., DONALD            |
| 09:52          |                                                                 | 30-22          | H 8         | GOOD! FT by HAND JR., DONALD            |
| 09:34          | GOOD! JUMPER by STANFORD, ZION                                  | 30-24          | H 6         | COOD. 11 by 11 title of the             |
| 09:10          |                                                                 | 32-24          | H 8         | GOOD! JUMPER by HASTINGS, JAYDEN        |
| 09:10          |                                                                 |                |             | ASSIST by MCFARLANE, ROGER              |
| 08:56          | MISSED LAYUP by BATTIE, DILLON                                  |                |             | ·                                       |
| 08:52          |                                                                 |                |             | REBOUND (DEF) by STRONG, ELIJAH         |
| 08:41          |                                                                 | 34-24          | H 10        | GOOD! JUMPER by STRONG, ELIJAH          |
| 08:23          | GOOD! LAYUP by MASHBURN, JR.,JAMAL                              | 34-26          | H 8         |                                         |
| 07:52          |                                                                 | 36-26          | H 10        | GOOD! JUMPER by STRONG, ELIJAH          |
| 07:52          |                                                                 |                |             | ASSIST by MCFARLANE, ROGER              |
| 07:36          |                                                                 |                |             | FOUL (PERSONAL) by HASTINGS, JAYDEN     |
| 07:36<br>07:36 |                                                                 |                |             | SUB OUT: BEADLE, JOSHUA                 |
| 07:36          |                                                                 |                |             | SUB OUT: HASTINGS, JAYDEN               |
| 07:36          |                                                                 |                |             | SUB IN: KELLEY III, CHAS                |
| 07:36          |                                                                 |                |             | SUB IN: VENNING, CHAD                   |
| 07:36          | SUB OUT: BATTIE, DILLON                                         |                |             |                                         |
| 07:36          | SUB OUT: MASHBURN, JR., JAMAL                                   |                |             |                                         |
| 07:36          | SUB OUT: DEZONIE, SHANE                                         |                |             |                                         |
| 07:36          | SUB IN: BERRY, QUANTE                                           |                |             |                                         |
| 07:36          | SUB IN: DURODOLA, BABATUNDE                                     |                |             |                                         |
| 07:36          | SUB IN: PICARELLI, MATTEO                                       |                |             |                                         |
| 07:36          | MISSED FT by SETTLE, STEVE                                      |                |             |                                         |
| 07:36          | REBOUND (OFF) by TEAM                                           | 20.27          | ЦС          |                                         |
| 07:36<br>07:08 | GOOD! FT by SETTLE, STEVE                                       | 36-27<br>39-27 | H 9<br>H 12 | GOOD! 3PTR by MCFARLANE, ROGER          |
| 07:08          |                                                                 | 39-21          | 1112        | ASSIST by KELLEY III, CHAS              |
| 06:42          | MISSED JUMPER by STANFORD, ZION                                 |                |             | AGOIGT BY INCLEET III, OT IAG           |
| 06:38          |                                                                 |                |             | REBOUND (DEF) by VENNING, CHAD          |
| 06:33          |                                                                 |                |             | MISSED 3PTR by KELLEY III, CHAS         |
| 06:29          | REBOUND (DEF) by DURODOLA, BABATUNDE                            |                |             | , , , , , , , , , , , , , , , , , , , , |
| 06:22          | MISSED 3PTR by BERRY, QUANTE                                    |                |             |                                         |
| 06:16          | REBOUND (OFF) by DURODOLA, BABATUNDE                            |                |             |                                         |
| 06:16          | MISSED LAYUP by DURODOLA, BABATUNDE                             |                |             |                                         |
| 06:16          |                                                                 |                |             | BLOCK by VENNING, CHAD                  |
| 06:16          | REBOUND (OFF) by TEAM                                           |                |             |                                         |
| 06:16          |                                                                 |                |             | SUB OUT: HAND JR., DONALD               |
| 06:16          |                                                                 |                |             | SUB IN: BROWN, DION                     |
| 06:06          | MISSED 3PTR by SETTLE, STEVE                                    |                |             |                                         |