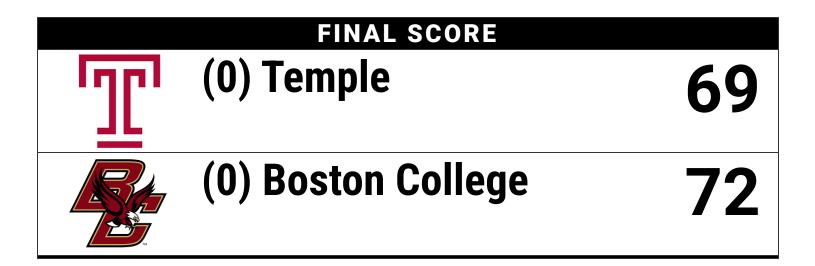

November 15, 2024 • Silvio O. Conte Forum - Chestnut Hill, Mass.

## FINAL STATISTICS

#### Official Box Score

## (0) Temple vs (0) Boston College Game Totals -- Final Statistics

#### (0) Temple 69

| No. | Player              | S | Pts | FG    | 3FG  | FT    | OR | DR | TR | PF | Α | то | Blk | Stl | Min | +/- |
|-----|---------------------|---|-----|-------|------|-------|----|----|----|----|---|----|-----|-----|-----|-----|
| 00  | BERRY, QUANTE       | G | 2   | 1-4   | 0-2  | 0-1   | 0  | 3  | 3  | 3  | 2 | 0  | 1   | 2   | 27  | -1  |
| 01  | STANFORD, ZION      | G | 8   | 3-10  | 0-1  | 2-2   | 0  | 4  | 4  | 3  | 1 | 0  | 3   | 0   | 30  | -10 |
| 02  | SETTLE, STEVE       | F | 15  | 6-10  | 2-5  | 1-2   | 2  | 6  | 8  | 0  | 0 | 1  | 1   | 0   | 40  | -3  |
| 11  | DURODOLA, BABATUNDE | F | 7   | 1-4   | 0-0  | 5-7   | 3  | 4  | 7  | 4  | 0 | 0  | 1   | 0   | 18  | -7  |
| 24  | MASHBURN, JR.,JAMAL | G | 23  | 8-19  | 4-7  | 3-6   | 0  | 1  | 1  | 1  | 4 | 5  | 0   | 0   | 38  | 1   |
| 80  | BATTIE, DILLON      | F | 0   | 0-1   | 0-0  | 0-0   | 0  | 0  | 0  | 0  | 0 | 0  | 0   | 0   | 3   | -4  |
| 10  | BROWN, JAMEEL       | G | 0   | 0-0   | 0-0  | 0-0   | 1  | 0  | 1  | 1  | 0 | 0  | 0   | 0   | 7   | 7   |
| 22  | GRAY, ELIJAH        | F | 10  | 4-7   | 2-3  | 0-0   | 1  | 4  | 5  | 5  | 0 | 2  | 0   | 0   | 18  | 8   |
| 34  | PICARELLI, MATTEO   | G | 0   | 0-0   | 0-0  | 0-0   | 0  | 0  | 0  | 0  | 0 | 0  | 0   | 0   | 2   | -4  |
| 55  | DEZONIE, SHANE      | G | 4   | 2-4   | 0-0  | 0-0   | 1  | 1  | 2  | 2  | 0 | 2  | 0   | 1   | 16  | -2  |
|     | TEAM                |   |     |       |      |       | 5  | 2  | 7  | 0  |   | 0  |     |     |     |     |
|     | TOTALS              |   | 69  | 25-59 | 8-18 | 11-18 | 13 | 25 | 38 | 19 | 7 | 10 | 6   | 3   | 200 |     |

Deadball Rebounds: 4,0 Last FG: 2nd-00:20 Biggest Run: 9-0

Largest lead: By 5 at 2nd-13:24

Technical Fouls: #22 GRAY,E (Class A) @ 2nd - 05:06;

(0) Boston College 72

| No. | Player           | S | Pts | FG    | 3FG  | FT    | OR | DR | TR | PF | Α  | TO | Blk | Stl | Min | +/- |
|-----|------------------|---|-----|-------|------|-------|----|----|----|----|----|----|-----|-----|-----|-----|
| 00  | KELLEY III, CHAS | G | 9   | 2-7   | 2-5  | 3-4   | 0  | 2  | 2  | 1  | 8  | 1  | 0   | 1   | 36  | 1   |
| 01  | BROWN, DION      | G | 0   | 0-1   | 0-0  | 0-0   | 1  | 1  | 2  | 3  | 1  | 0  | 0   | 0   | 23  | -13 |
| 13  | HAND JR., DONALD | G | 17  | 5-12  | 3-7  | 4-5   | 2  | 4  | 6  | 2  | 0  | 0  | 0   | 1   | 32  | 8   |
| 31  | STRONG, ELIJAH   | F | 25  | 11-19 | 1-4  | 2-3   | 4  | 9  | 13 | 3  | 1  | 3  | 0   | 1   | 32  | 7   |
| 32  | VENNING, CHAD    | F | 10  | 4-11  | 0-1  | 2-4   | 1  | 2  | 3  | 4  | 1  | 2  | 2   | 0   | 24  | -8  |
| 03  | MCFARLANE, ROGER | G | 6   | 2-6   | 1-3  | 1-2   | 0  | 6  | 6  | 0  | 2  | 0  | 0   | 0   | 26  | 4   |
| 07  | BEADLE, JOSHUA   | G | 2   | 1-1   | 0-0  | 0-0   | 1  | 0  | 1  | 4  | 1  | 0  | 0   | 1   | 13  | 3   |
| 22  | HASTINGS, JAYDEN | F | 3   | 1-4   | 0-0  | 1-2   | 1  | 0  | 1  | 4  | 0  | 1  | 3   | 1   | 15  | 13  |
|     | TEAM             |   |     |       |      |       | 3  | 0  | 3  | 0  |    | 1  |     |     |     |     |
|     | TOTALS           |   | 72  | 26-61 | 7-20 | 13-20 | 13 | 24 | 37 | 21 | 14 | 8  | 5   | 5   | 200 |     |

Start Time: 07:01 PM ET End Time: 09:16 PM ET Game Duration: 2:14

Boston College is the No. 0 seed and Temple is the No. 0 seed

| Score | 1st | 2nd | TOT |
|-------|-----|-----|-----|
| TEM   | 41  | 28  | 69  |
| ВС    | 46  | 26  | 72  |