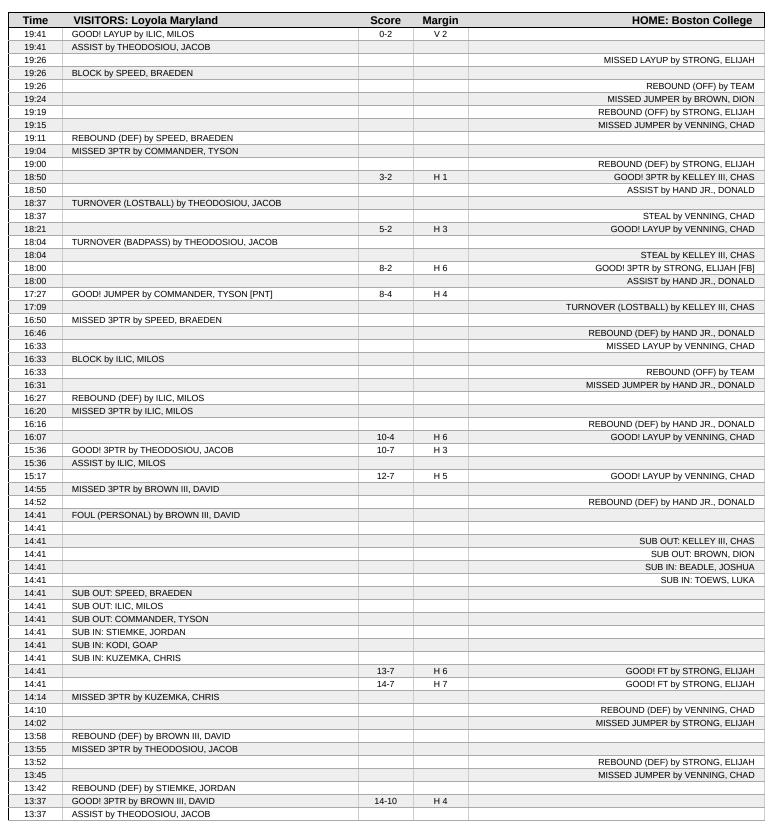

#### Period 1 Starters:

| Time           | VISITORS: Loyola Maryland                         | Score | Margin | HOME: Boston College                               |
|----------------|---------------------------------------------------|-------|--------|----------------------------------------------------|
| 13:14          |                                                   | 16-10 | H 6    | GOOD! LAYUP by BEADLE, JOSHUA [PNT]                |
| 12:44          | GOOD! 3PTR by KUZEMKA, CHRIS                      | 16-13 | H 3    |                                                    |
| 12:44          | ASSIST by BROWN III, DAVID                        |       |        |                                                    |
| 12:42          | TIMEOUT 30SEC                                     |       |        |                                                    |
| 12:42          |                                                   |       |        | SUB OUT: HAND JR., DONALD                          |
| 12:42          |                                                   |       |        | SUB OUT: STRONG, ELIJAH                            |
| 12:42          |                                                   |       |        | SUB OUT: VENNING, CHAD                             |
| 12:42          |                                                   |       |        | SUB IN: BROWN, DION                                |
| 12:42          |                                                   |       |        | SUB IN: MCFARLANE, ROGER                           |
| 12:42          |                                                   |       |        | SUB IN: HASTINGS, JAYDEN                           |
| 12:42          | SUB OUT: THEODOSIOU, JACOB                        |       |        |                                                    |
| 12:42          | SUB OUT: KODI, GOAP                               |       |        |                                                    |
| 12:42          | SUB IN: SPEED, BRAEDEN                            |       |        |                                                    |
| 12:42          | SUB IN: ILIC, MILOS                               |       |        |                                                    |
| 12:24          |                                                   |       |        | MISSED JUMPER by MCFARLANE, ROGER                  |
| 12:21          | REBOUND (DEF) by STIEMKE, JORDAN                  |       |        |                                                    |
| 12:15          | MISSED 3PTR by STIEMKE, JORDAN                    |       |        | DEDOUND (DEE)   TEAM                               |
| 12:13          |                                                   |       |        | REBOUND (DEF) by TEAM                              |
| 12:13          | OUR OUT BROWN III B N III                         |       |        | FOUL (PERSONAL) by HASTINGS, JAYDEN                |
| 12:13          | SUB OUT: BROWN III, DAVID                         |       |        |                                                    |
| 12:13          | SUB IN: COMMANDER, TYSON                          |       |        |                                                    |
| 11:53          | MISSED LAYUP by COMMANDER, TYSON                  |       |        | DEDOUND (DEE) by DEADLE 10011114                   |
| 11:50          |                                                   | 10.10 |        | REBOUND (DEF) by BEADLE, JOSHUA                    |
| 11:44          | TURNOVER (COSTRALL) LIGHTERINA CURIO              | 18-13 | H 5    | GOOD! JUMPER by BROWN, DION [PNT]                  |
| 11:20          | TURNOVER (LOSTBALL) by KUZEMKA, CHRIS             |       |        | 075 AL                                             |
| 11:20          |                                                   |       |        | STEAL by MCFARLANE, ROGER                          |
| 11:16          |                                                   | 04.40 | 110    | OCCUPATION AND AND AND AND AND AND AND AND AND AN  |
| 11:07          |                                                   | 21-13 | H 8    | GOOD! 3PTR by BROWN, DION                          |
| 11:07          | AUGOSTO COTTO L. CTUTAVIS ACCOUNT                 |       |        | ASSIST by BEADLE, JOSHUA                           |
| 10:45          | MISSED 3PTR by STIEMKE, JORDAN                    |       |        | DEDOLIND (DEE) by TOEMO LLIKA                      |
| 10:41          |                                                   |       |        | REBOUND (DEF) by TOEWS, LUKA                       |
| 10:37          |                                                   |       |        | MISSED 3PTR by BEADLE, JOSHUA                      |
| 10:33          | OUR OUT WITTHWA OUR                               |       |        | REBOUND (OFF) by TEAM                              |
| 10:33          | SUB OUT: KUZEMKA, CHRIS                           |       |        |                                                    |
| 10:33          | SUB IN: THEODOSIOU, JACOB                         |       |        | MICOED ODED by TOEMO LLIKA                         |
| 10:29          | DEDOUBLE (DEE) by 11 10 MII 00                    |       |        | MISSED 3PTR by TOEWS, LUKA                         |
| 10:25          | REBOUND (DEF) by ILIC, MILOS                      |       |        | FOUR (PERCONAL) InvIta OTINIO 14 (PER              |
| 10:11          |                                                   |       |        | FOUL (PERSONAL) by HASTINGS, JAYDEN                |
| 10:11          |                                                   |       |        | SUB OUT: BEADLE, JOSHUA                            |
| 10:11          |                                                   |       |        | SUB OUT: TOEWS, LUKA                               |
| 10:11          |                                                   |       |        | SUB OUT: HASTINGS, JAYDEN SUB IN: KELLEY III, CHAS |
| 10:11          |                                                   |       |        |                                                    |
| 10:11          |                                                   |       |        | SUB IN: HAND JR., DONALD SUB IN: VENNING, CHAD     |
| 10:11          | SUB OUT: SPEED, BRAEDEN                           |       |        | 30D IIV. VEININING, CHAD                           |
| 10:11          | SUB IN: KUZEMKA, CHRIS                            |       |        |                                                    |
| 10:08          | GOOD! 3PTR by KUZEMKA, CHRIS                      | 21-16 | H 5    |                                                    |
| 10:08          | ASSIST by STIEMKE, JORDAN                         | 21-10 | 113    |                                                    |
| 09:53          | ASSIST BY STILMINE, SONDAIN                       |       |        | MISSED 3PTR by MCFARLANE, ROGER                    |
| 09:48          | REBOUND (DEF) by ILIC, MILOS                      |       |        | MIGGED OF THE BY WICH AREANE, ROOER                |
| 09:37          | MISSED 3PTR by KUZEMKA, CHRIS                     |       |        |                                                    |
| 09:33          |                                                   |       |        | REBOUND (DEF) by BROWN, DION                       |
| 09:31          | FOUL (PERSONAL) by KUZEMKA, CHRIS                 |       |        | TESSONS (SEE ) BY BROWN, DION                      |
| 09:31          | . 111 (i Littoria Ly by NOLLIMO i, Orinto         |       |        | MISSED FT by MCFARLANE, ROGER                      |
| 09:31          |                                                   |       |        | REBOUND (OFF) by TEAM                              |
| 09:31          | SUB OUT: STIEMKE, JORDAN                          |       |        | TEDOOND (OTT) BY TEAM                              |
| 09:31          | SUB IN: BROWN III, DAVID                          |       |        |                                                    |
| 09:31          |                                                   |       |        | MISSED FT by MCFARLANE, ROGER                      |
| 09:31          | REBOUND (DEF) by ILIC, MILOS                      |       |        | MIGGED I 1 by MOI PILEPINE, NOGELY                 |
| 09:29          | MISSED 3PTR by BROWN III, DAVID                   |       |        |                                                    |
| 09:02          | REBOUND (OFF) by COMMANDER, TYSON                 |       |        |                                                    |
| 08:54          | MISSED 3PTR by COMMANDER, TYSON                   |       |        |                                                    |
| 08:50          |                                                   |       |        | REBOUND (DEF) by BROWN, DION                       |
| 08:26          |                                                   | 23-16 | H 7    | GOOD! JUMPER by VENNING, CHAD                      |
| 08:05          | TURNOVER (BADPASS) by THEODOSIOU, JACOB           | 20 10 |        | COOD. COM: LIN BY VENTINO, CHAD                    |
| 08:05          | . S. W. S VER (Brief rice) by Triedbooloo, and be |       |        | STEAL by VENNING, CHAD                             |
| 07:56          |                                                   |       |        | FOUL (OFF) by VENNING, CHAD                        |
| 07:56          |                                                   |       |        | TURNOVER (OFFENSIVE) by VENNING, CHAD              |
| 07:56          |                                                   |       |        | TOTALOVER (OTTENSIVE) BY VENNING, CHAD             |
| 01.00          |                                                   |       |        | SUB OUT: MCFARLANE, ROGER                          |
| 07:56          |                                                   |       |        |                                                    |
| 07:56<br>07:56 |                                                   |       |        | SUB IN: STRONG, ELIJAH                             |