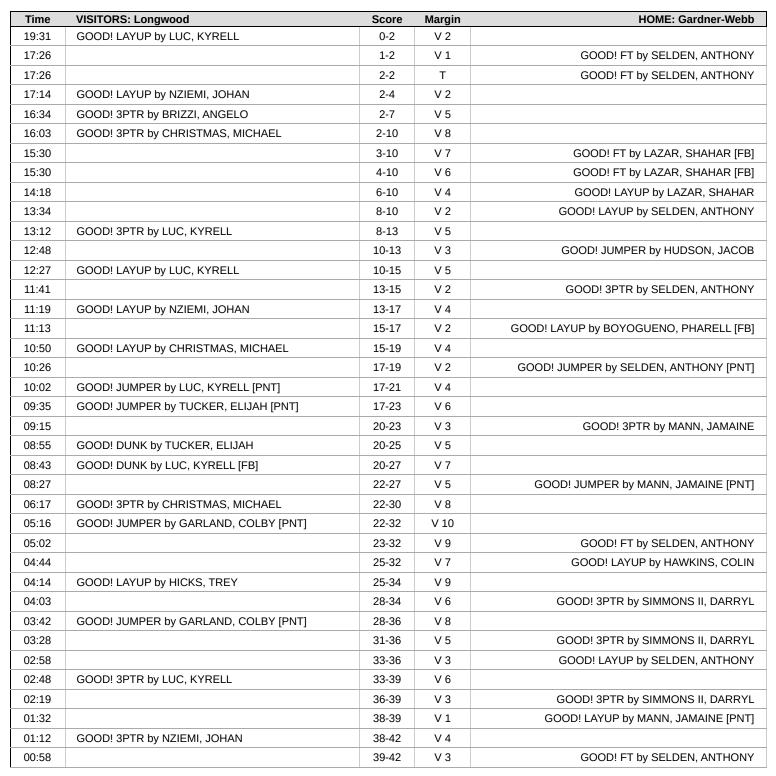

## Period 1 Starters:

| Time  | VISITORS: Longwood                    | Score | Margin | HOME: Gardner-Webb                                       |
|-------|---------------------------------------|-------|--------|----------------------------------------------------------|
| 19:31 | GOOD! LAYUP by LUC, KYRELL            | 0-2   | V 2    |                                                          |
| 19:09 |                                       |       |        | TURNOVER (LOSTBALL) by MANN, JAMAINE                     |
| 19:09 | STEAL by CHRISTMAS, MICHAEL           |       |        |                                                          |
| 19:03 | MISSED LAYUP by GARLAND, COLBY        |       |        |                                                          |
| 19:00 |                                       |       |        | REBOUND (DEF) by MANN, JAMAINE                           |
| 18:53 | DEDOUBLE (DEE) L. DEUZZI ANOSI O      |       |        | MISSED 3PTR by BOYOGUENO, PHARELL                        |
| 18:49 | REBOUND (DEF) by BRIZZI, ANGELO       |       |        |                                                          |
| 18:41 | MISSED 3PTR by LUC, KYRELL            |       |        |                                                          |
| 18:37 |                                       |       |        | REBOUND (DEF) by SIMMONS II, DARRYL                      |
| 18:26 |                                       |       |        | MISSED 3PTR by SIMMONS II, DARRYL                        |
| 18:22 | REBOUND (DEF) by TUCKER, ELIJAH       |       |        |                                                          |
| 18:13 | TURNOVER (LOSTBALL) by BRIZZI, ANGELO |       |        |                                                          |
| 18:00 |                                       |       |        | MISSED 3PTR by BOYOGUENO, PHARELL                        |
| 17:55 | REBOUND (DEF) by CHRISTMAS, MICHAEL   |       |        |                                                          |
| 17:51 | MISSED LAYUP by GARLAND, COLBY        |       |        |                                                          |
| 17:48 |                                       |       |        | REBOUND (DEF) by SELDEN, ANTHONY                         |
| 17:47 |                                       |       |        | TURNOVER (BADPASS) by SELDEN, ANTHONY                    |
| 17:47 | STEAL by BRIZZI, ANGELO               |       |        |                                                          |
| 17:43 |                                       |       |        | FOUL (PERSONAL) by SELDEN, ANTHONY                       |
| 17:43 |                                       |       |        | SUB OUT: RICHARDS, ISAIAH                                |
| 17:43 |                                       |       |        | SUB IN: BADMUS, ADEMIDE                                  |
| 17:43 | SUB OUT: LUC, KYRELL                  |       |        |                                                          |
| 17:43 | SUB OUT: TUCKER, ELIJAH               |       |        |                                                          |
| 17:43 | SUB IN: NZIEMI, JOHAN                 |       |        |                                                          |
| 17:43 | SUB IN: BENARD, JAYLEN                |       |        |                                                          |
| 17:34 | MISSED JUMPER by CHRISTMAS, MICHAEL   |       |        |                                                          |
| 17:31 |                                       |       |        | REBOUND (DEF) by MANN, JAMAINE                           |
| 17:26 | FOUL (PERSONAL) by BENARD, JAYLEN     |       |        |                                                          |
| 17:26 |                                       | 1-2   | V 1    | GOOD! FT by SELDEN, ANTHONY                              |
| 17:26 | SUB OUT: GARLAND, COLBY               |       |        |                                                          |
| 17:26 | SUB IN: LUC, KYRELL                   |       |        |                                                          |
| 17:26 |                                       | 2-2   | Т      | GOOD! FT by SELDEN, ANTHONY                              |
| 17:26 |                                       |       |        | SUB OUT: SELDEN, ANTHONY                                 |
| 17:26 |                                       |       |        | SUB IN: LAZAR, SHAHAR                                    |
| 17:14 | GOOD! LAYUP by NZIEMI, JOHAN          | 2-4   | V 2    |                                                          |
| 17:14 | ASSIST by BRIZZI, ANGELO              |       |        |                                                          |
| 16:51 |                                       |       |        | TURNOVER (OUTOFBOUNDS) by BOYOGUENO, PHARELL             |
| 16:34 | GOOD! 3PTR by BRIZZI, ANGELO          | 2-7   | V 5    |                                                          |
| 16:34 | ASSIST by LUC, KYRELL                 |       |        |                                                          |
| 16:14 |                                       |       |        | MISSED 3PTR by LAZAR, SHAHAR                             |
| 16:10 | REBOUND (DEF) by BRIZZI, ANGELO       |       |        |                                                          |
| 16:03 | GOOD! 3PTR by CHRISTMAS, MICHAEL      | 2-10  | V 8    |                                                          |
| 16:03 | ASSIST by LUC, KYRELL                 |       |        |                                                          |
| 15:53 |                                       |       |        | TURNOVER (LOSTBALL) by BOYOGUENO, PHARELL                |
| 15:53 |                                       |       |        |                                                          |
| 15:53 |                                       |       |        | SUB OUT: BOYOGUENO, PHARELL                              |
| 15:53 |                                       |       |        | SUB OUT: BADMUS, ADEMIDE                                 |
| 15:53 |                                       |       |        | SUB IN: SELDEN, ANTHONY                                  |
| 15:53 |                                       |       |        | SUB IN: RICHARDS, ISAIAH                                 |
| 15:53 | SUB OUT: BRIZZI, ANGELO               |       |        |                                                          |
| 15:53 | SUB OUT: CHRISTMAS, MICHAEL           |       |        |                                                          |
| 15:53 | SUB IN: GARLAND, COLBY                |       |        |                                                          |
| 15:53 | SUB IN: TUCKER, ELIJAH                |       |        |                                                          |
| 15:36 | MISSED DUNK by TUCKER, ELIJAH         |       |        |                                                          |
| 15:31 |                                       |       |        | REBOUND (DEF) by MANN, JAMAINE                           |
| 15:30 | FOUL (PERSONAL) by BENARD, JAYLEN     |       |        |                                                          |
| 15:30 |                                       | 3-10  | V 7    | GOOD! FT by LAZAR, SHAHAR [FB]                           |
| 15:30 | SUB OUT: BENARD, JAYLEN               |       |        | 5, 2, 2, 2, 3, 3, 1, 1, 1, 1, 1, 1, 1, 1, 1, 1, 1, 1, 1, |
| 15:30 | SUB IN: MCCLURG, KJ                   |       |        |                                                          |
| 15:30 |                                       | 4-10  | V 6    | GOOD! FT by LAZAR, SHAHAR [FB]                           |
| 15:13 | TURNOVER (BADPASS) by LUC, KYRELL     | 3     |        |                                                          |
|       |                                       |       |        |                                                          |

| Time           | VISITORS: Longwood                                | Score | Margin | HOME: Gardner-Webb                               |
|----------------|---------------------------------------------------|-------|--------|--------------------------------------------------|
| 14:55          |                                                   |       |        | MISSED LAYUP by MANN, JAMAINE                    |
| 14:52          | REBOUND (DEF) by NZIEMI, JOHAN                    |       |        |                                                  |
| 14:45          | OUR OUT UTIEN TOUR                                |       |        | FOUL (PERSONAL) by SIMMONS II, DARRYL            |
| 14:45          | SUB OUT: NZIEMI, JOHAN SUB IN: CHRISTMAS, MICHAEL |       |        |                                                  |
| 14:45<br>14:45 | SUB IN: CHRISTMAS, MICHAEL                        |       |        | SUB OUT: SIMMONS II, DARRYL                      |
| 14:45          |                                                   |       |        | SUB IN: HUDSON, JACOB                            |
| 14:45          |                                                   |       |        | SUB OUT: MANN, JAMAINE                           |
| 14:45          |                                                   |       |        | SUB IN: BOYOGUENO, PHARELL                       |
| 14:31          | MISSED JUMPER by CHRISTMAS, MICHAEL               |       |        | 000 111. 50 10002.110, 117 11.112.22             |
| 14:28          | , , , , , ,                                       |       |        | REBOUND (DEF) by SELDEN, ANTHONY                 |
| 14:18          |                                                   | 6-10  | V 4    | GOOD! LAYUP by LAZAR, SHAHAR                     |
| 14:08          | MISSED 3PTR by MCCLURG, KJ                        |       |        |                                                  |
| 14:04          |                                                   |       |        | REBOUND (DEF) by BOYOGUENO, PHARELL              |
| 13:47          | FOUL (PERSONAL) by GARLAND, COLBY                 |       |        |                                                  |
| 13:47          | SUB OUT: MCCLURG, KJ                              |       |        |                                                  |
| 13:47          | SUB IN: BRIZZI, ANGELO                            |       |        |                                                  |
| 13:34          |                                                   | 8-10  | V 2    | GOOD! LAYUP by SELDEN, ANTHONY                   |
| 13:12          | GOOD! 3PTR by LUC, KYRELL                         | 8-13  | V 5    |                                                  |
| 13:12          | ASSIST by BRIZZI, ANGELO                          | 10.10 | 1/0    | COOR THATER HILLIPOON TAGOR                      |
| 12:48<br>12:48 |                                                   | 10-13 | V 3    | GOOD! JUMPER by HUDSON, JACOB                    |
| 12:33          |                                                   |       |        | ASSIST by SELDEN, ANTHONY SUB OUT: HUDSON, JACOB |
| 12:33          |                                                   |       |        | SUB OUT: LAZAR, SHAHAR                           |
| 12:33          |                                                   |       |        | SUB OUT: RICHARDS, ISAIAH                        |
| 12:33          |                                                   |       |        | SUB IN: MANN, JAMAINE                            |
| 12:33          |                                                   |       |        | SUB IN: BADMUS, ADEMIDE                          |
| 12:33          |                                                   |       |        | SUB IN: SIMMONS II, DARRYL                       |
| 12:33          | SUB OUT: GARLAND, COLBY                           |       |        | ·                                                |
| 12:33          | SUB OUT: TUCKER, ELIJAH                           |       |        |                                                  |
| 12:33          | SUB IN: NZIEMI, JOHAN                             |       |        |                                                  |
| 12:33          | SUB IN: MCCLURG, KJ                               |       |        |                                                  |
| 12:27          | GOOD! LAYUP by LUC, KYRELL                        | 10-15 | V 5    |                                                  |
| 12:09          |                                                   |       |        | MISSED LAYUP by MANN, JAMAINE                    |
| 12:09          | BLOCK by NZIEMI, JOHAN                            |       |        |                                                  |
| 12:06          | REBOUND (DEF) by BRIZZI, ANGELO                   |       |        |                                                  |
| 12:03          | MISSED 3PTR by CHRISTMAS, MICHAEL                 |       |        |                                                  |
| 12:01          |                                                   | 10.15 | 1/0    | REBOUND (DEF) by TEAM                            |
| 11:41          |                                                   | 13-15 | V 2    | GOOD! 3PTR by SELDEN, ANTHONY                    |
| 11:41<br>11:19 | GOOD! LAYUP by NZIEMI, JOHAN                      | 13-17 | V 4    | ASSIST by MANN, JAMAINE                          |
| 11:19          | ASSIST by LUC, KYRELL                             | 13-17 | V 4    |                                                  |
| 11:13          | 7,00101 by EGO, KTILLEE                           | 15-17 | V 2    | GOOD! LAYUP by BOYOGUENO, PHARELL [FB]           |
| 11:13          |                                                   |       |        | ASSIST by MANN, JAMAINE                          |
| 10:53          | MISSED LAYUP by NZIEMI, JOHAN                     |       |        | •                                                |
| 10:51          | REBOUND (OFF) by CHRISTMAS, MICHAEL               |       |        |                                                  |
| 10:50          | GOOD! LAYUP by CHRISTMAS, MICHAEL                 | 15-19 | V 4    |                                                  |
| 10:47          | FOUL (PERSONAL) by MCCLURG, KJ                    |       |        |                                                  |
| 10:47          |                                                   |       |        |                                                  |
| 10:47          |                                                   |       |        | SUB OUT: BOYOGUENO, PHARELL                      |
| 10:47          |                                                   |       |        | SUB IN: LAZAR, SHAHAR                            |
| 10:47          | SUB OUT: MCCLURG, KJ                              |       |        |                                                  |
| 10:47          | SUB IN: TUCKER, ELIJAH                            | 47.40 | 1// 2  | COOR THEFE E. CELETY ANTIQUE TO                  |
| 10:26          | COOD HIMDED by LIC VVDELL [DAT]                   | 17-19 | V 2    | GOOD! JUMPER by SELDEN, ANTHONY [PNT]            |
| 10:02          | GOOD! JUMPER by LUC, KYRELL [PNT]                 | 17-21 | V 4    | MICCED HIMDED by CELDEN ANTHONY                  |
| 09:48<br>09:43 | REBOUND (DEF) by TUCKER, ELIJAH                   |       |        | MISSED JUMPER by SELDEN, ANTHONY                 |
| 09:43          | GOOD! JUMPER by TUCKER, ELIJAH [PNT]              | 17-23 | V 6    |                                                  |
| 09:35          | COOD, COMIT EN BY TOCKER, ELIOATT [FIVE]          | 20-23 | V 3    | GOOD! 3PTR by MANN, JAMAINE                      |
| 09:15          |                                                   | 20 23 | , 3    | ASSIST by LAZAR, SHAHAR                          |
| 08:55          | GOOD! DUNK by TUCKER, ELIJAH                      | 20-25 | V 5    |                                                  |
| 08:55          | ASSIST by NZIEMI, JOHAN                           |       |        |                                                  |
| 08:47          |                                                   |       |        | TURNOVER (BADPASS) by LAZAR, SHAHAR              |
| 08:47          | STEAL by LUC, KYRELL                              |       |        |                                                  |
| 08:43          | GOOD! DUNK by LUC, KYRELL [FB]                    | 20-27 | V 7    |                                                  |
| 08:27          |                                                   | 22-27 | V 5    | GOOD! JUMPER by MANN, JAMAINE [PNT]              |
| 08:27          |                                                   |       |        | ASSIST by SIMMONS II, DARRYL                     |
| 08:02          | MISSED DUNK by TUCKER, ELIJAH                     |       |        |                                                  |
| 07:57          | REBOUND (OFF) by TUCKER, ELIJAH                   |       |        |                                                  |
| 07:48          | MISSED JUMPER by TUCKER, ELIJAH                   |       |        |                                                  |
| 07:45          |                                                   |       |        | REBOUND (DEF) by SIMMONS II, DARRYL              |
| 07:33          |                                                   |       |        | MISSED 3PTR by LAZAR, SHAHAR                     |

| Time                    | VISITORS: Longwood                                                          | Score | Margin | HOME: Gardner-Webb                                                                |
|-------------------------|-----------------------------------------------------------------------------|-------|--------|-----------------------------------------------------------------------------------|
| 07:32                   | REBOUND (DEF) by TUCKER, ELIJAH                                             |       |        |                                                                                   |
| 07:32<br>07:32          |                                                                             |       |        | FOUL (PERSONAL) by LAZAR, SHAHAR                                                  |
| 07:32                   |                                                                             |       |        | SUB OUT: SELDEN, ANTHONY                                                          |
| 07:32                   |                                                                             |       |        | SUB OUT: BADMUS, ADEMIDE                                                          |
| 07:32                   |                                                                             |       |        | SUB OUT: LAZAR, SHAHAR                                                            |
| 07:32                   |                                                                             |       |        | SUB IN: BOYOGUENO, PHARELL                                                        |
| 07:32                   |                                                                             |       |        | SUB IN: HUDSON, JACOB                                                             |
| 07:32                   | OUR OUT THE WARFIL                                                          |       |        | SUB IN: RICHARDS, ISAIAH                                                          |
| 07:32<br>07:32          | SUB OUT: LUC, KYRELL SUB OUT: TUCKER, ELIJAH                                |       |        |                                                                                   |
| 07:32                   | SUB IN: GARLAND, COLBY                                                      |       |        |                                                                                   |
| 07:32                   | SUB IN: MCCLURG, KJ                                                         |       |        |                                                                                   |
| 07:08                   |                                                                             |       |        | FOUL (PERSONAL) by RICHARDS, ISAIAH                                               |
| 07:08                   | MISSED FT by NZIEMI, JOHAN                                                  |       |        |                                                                                   |
| 07:08                   | REBOUND (OFF) by TEAM                                                       |       |        |                                                                                   |
| 07:08                   | MISSED FT by NZIEMI, JOHAN                                                  |       |        |                                                                                   |
| 07:06                   |                                                                             |       |        | REBOUND (DEF) by RICHARDS, ISAIAH                                                 |
| 06:52                   | DLOCK by NZIEML JOHAN                                                       |       |        | MISSED JUMPER by SIMMONS II, DARRYL                                               |
| 06:52<br>06:47          | BLOCK by NZIEMI, JOHAN                                                      |       |        | REBOUND (OFF) by BOYOGUENO, PHARELL                                               |
| 06:46                   |                                                                             |       |        | MISSED 3PTR by HUDSON, JACOB                                                      |
| 06:43                   | REBOUND (DEF) by MCCLURG, KJ                                                |       |        |                                                                                   |
| 06:17                   | GOOD! 3PTR by CHRISTMAS, MICHAEL                                            | 22-30 | V 8    |                                                                                   |
| 06:17                   | ASSIST by GARLAND, COLBY                                                    |       |        |                                                                                   |
| 06:01                   |                                                                             |       |        | MISSED 3PTR by SIMMONS II, DARRYL                                                 |
| 05:58                   | REBOUND (DEF) by GARLAND, COLBY                                             |       |        |                                                                                   |
| 05:50                   |                                                                             |       |        | SUB OUT: MANN, JAMAINE                                                            |
| 05:50                   |                                                                             |       |        | SUB OUT: BOYOGUENO, PHARELL                                                       |
| 05:50<br>05:50          |                                                                             |       |        | SUB OUT: HUDSON, JACOB SUB IN: SELDEN, ANTHONY                                    |
| 05:50                   |                                                                             |       |        | SUB IN: LAZAR, SHAHAR                                                             |
| 05:50                   |                                                                             |       |        | SUB IN: HAWKINS, COLIN                                                            |
| 05:50                   | SUB OUT: NZIEMI, JOHAN                                                      |       |        |                                                                                   |
| 05:50                   | SUB IN: HICKS, TREY                                                         |       |        |                                                                                   |
| 05:42                   | MISSED 3PTR by BRIZZI, ANGELO                                               |       |        |                                                                                   |
| 05:39                   |                                                                             |       |        | REBOUND (DEF) by RICHARDS, ISAIAH                                                 |
| 05:38                   |                                                                             |       |        | TURNOVER (TRAVEL) by SELDEN, ANTHONY                                              |
| 05:16                   | GOOD! JUMPER by GARLAND, COLBY [PNT]  FOUL (PERSONAL) by CHRISTMAS, MICHAEL | 22-32 | V 10   |                                                                                   |
| 05:02<br>05:02          | FOUL (PERSONAL) BY CHRISTMAS, MICHAEL                                       | 23-32 | V 9    | GOOD! FT by SELDEN, ANTHONY                                                       |
| 05:02                   | SUB OUT: BRIZZI, ANGELO                                                     | 25-32 | V 9    | GOOD: I I BY SEEDEN, ANTHON                                                       |
| 05:02                   | SUB IN: LUC, KYRELL                                                         |       |        |                                                                                   |
| 05:02                   | -                                                                           |       |        | MISSED FT by SELDEN, ANTHONY                                                      |
| 05:00                   | REBOUND (DEF) by HICKS, TREY                                                |       |        |                                                                                   |
| 04:55                   | TURNOVER (LOSTBALL) by GARLAND, COLBY                                       |       |        |                                                                                   |
| 04:55                   |                                                                             |       |        | STEAL by RICHARDS, ISAIAH                                                         |
| 04:44                   |                                                                             | 25-32 | V 7    | GOOD! LAYUP by HAWKINS, COLIN                                                     |
| 04:44                   | GOOD! LAYUP by HICKS, TREY                                                  | 25-34 | V 9    | ASSIST by SELDEN, ANTHONY                                                         |
| 04:14                   | GOOD: EATOR BY FIICKS, TRET                                                 | 28-34 | V 6    | GOOD! 3PTR by SIMMONS II, DARRYL                                                  |
| 04:03                   |                                                                             | 2001  |        | ASSIST by SELDEN, ANTHONY                                                         |
| 03:42                   | GOOD! JUMPER by GARLAND, COLBY [PNT]                                        | 28-36 | V 8    | , , , , , , , , , , , , , , , , , , , ,                                           |
| 03:33                   |                                                                             |       |        |                                                                                   |
| 03:33                   |                                                                             |       |        | SUB OUT: LAZAR, SHAHAR                                                            |
| 03:33                   |                                                                             |       |        | SUB OUT: HAWKINS, COLIN                                                           |
| 03:33                   |                                                                             |       |        | SUB OUT: RICHARDS, ISAIAH                                                         |
| 03:33                   |                                                                             |       |        | SUB IN: MANN, JAMAINE                                                             |
| 03:33                   |                                                                             |       |        | SUB IN: BOYOGUENO, PHARELL SUB IN: BADMUS, ADEMIDE                                |
| 03:33                   | SUB OUT: GARLAND, COLBY                                                     |       |        | 305 IIV. DADINOS, ADLINIDE                                                        |
| 03:33                   | SUB OUT: HICKS, TREY                                                        |       |        |                                                                                   |
| 03:33                   | SUB OUT: CHRISTMAS, MICHAEL                                                 |       |        |                                                                                   |
| 03:33                   | SUB IN: NZIEMI, JOHAN                                                       |       |        |                                                                                   |
| 03:33                   | SUB IN: BRIZZI, ANGELO                                                      |       |        |                                                                                   |
| 02.22                   | SUB IN: TUCKER, ELIJAH                                                      |       |        |                                                                                   |
| 03:33                   |                                                                             | 21.26 | V 5    | GOOD! 3PTR by SIMMONS II, DARRYL                                                  |
| 03:28                   |                                                                             | 31-36 | V 3    |                                                                                   |
| 03:28<br>03:28          | TUDNOVED // OCTDALL) by NETICAL SOUR                                        | 31-30 | V 3    | ASSIST by MANN, JAMAINE                                                           |
| 03:28<br>03:28<br>03:08 | TURNOVER (LOSTBALL) by NZIEMI, JOHAN                                        | 31-30 |        |                                                                                   |
| 03:28<br>03:28          | TURNOVER (LOSTBALL) by NZIEMI, JOHAN                                        | 33-36 | V3     | ASSIST by MANN, JAMAINE  STEAL by SELDEN, ANTHONY  GOOD! LAYUP by SELDEN, ANTHONY |

| Time  | VISITORS: Longwood               | Score | Margin | HOME: Gardner-Webb                     |
|-------|----------------------------------|-------|--------|----------------------------------------|
| 02:19 |                                  | 36-39 | V 3    | GOOD! 3PTR by SIMMONS II, DARRYL       |
| 01:49 |                                  |       |        | FOUL (PERSONAL) by MANN, JAMAINE       |
| 01:49 | MISSED FT by NZIEMI, JOHAN       |       |        |                                        |
| 01:49 | REBOUND (OFF) by TEAM            |       |        |                                        |
| 01:49 |                                  |       |        | SUB OUT: BOYOGUENO, PHARELL            |
| 01:49 |                                  |       |        | SUB IN: LAZAR, SHAHAR                  |
| 01:49 | SUB OUT: LUC, KYRELL             |       |        |                                        |
| 01:49 | SUB OUT: MCCLURG, KJ             |       |        |                                        |
| 01:49 | SUB IN: GARLAND, COLBY           |       |        |                                        |
| 01:49 | SUB IN: CHRISTMAS, MICHAEL       |       |        |                                        |
| 01:47 | MISSED FT by NZIEMI, JOHAN       |       |        |                                        |
| 01:47 |                                  |       |        | REBOUND (DEF) by BADMUS, ADEMIDE       |
| 01:32 |                                  | 38-39 | V 1    | GOOD! LAYUP by MANN, JAMAINE [PNT]     |
| 01:32 |                                  |       |        | ASSIST by LAZAR, SHAHAR                |
| 01:12 | GOOD! 3PTR by NZIEMI, JOHAN      | 38-42 | V 4    |                                        |
| 01:12 | ASSIST by BRIZZI, ANGELO         |       |        |                                        |
| 00:58 | FOUL (PERSONAL) by NZIEMI, JOHAN |       |        |                                        |
| 00:58 | TIMEOUT 30SEC                    |       |        |                                        |
| 00:58 |                                  | 39-42 | V 3    | GOOD! FT by SELDEN, ANTHONY            |
| 00:57 |                                  |       |        | MISSED FT by SELDEN, ANTHONY           |
| 00:55 | REBOUND (DEF) by TUCKER, ELIJAH  |       |        |                                        |
| 00:34 | MISSED 3PTR by BRIZZI, ANGELO    |       |        |                                        |
| 00:30 |                                  |       |        | REBOUND (DEF) by SIMMONS II, DARRYL    |
| 00:22 |                                  |       |        | TURNOVER (LOSTBALL) by SELDEN, ANTHONY |
| 00:22 | STEAL by TUCKER, ELIJAH          |       |        |                                        |
| 00:00 | MISSED JUMPER by GARLAND, COLBY  |       |        |                                        |
| 00:00 |                                  |       |        | REBOUND (DEF) by BADMUS, ADEMIDE       |