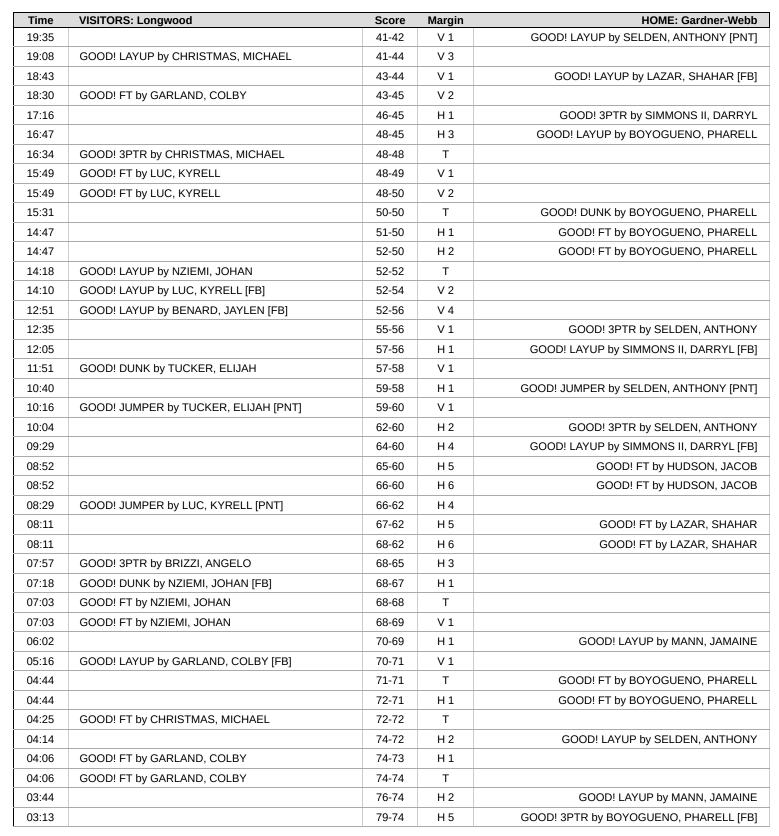

#### Period 2 Starters:

| Time  | VISITORS: Longwood                       | Score | Margin | HOME: Gardner-Webb                        |
|-------|------------------------------------------|-------|--------|-------------------------------------------|
| 20:00 |                                          |       |        | SUB OUT: LAZAR, SHAHAR                    |
| 20:00 |                                          |       |        | SUB IN: BOYOGUENO, PHARELL                |
| 20:00 | SUB OUT: NZIEMI, JOHAN                   |       |        |                                           |
| 20:00 | SUB IN: LUC, KYRELL                      |       |        |                                           |
| 19:42 |                                          |       |        | MISSED 3PTR by SIMMONS II, DARRYL         |
| 19:39 |                                          |       |        | REBOUND (OFF) by SELDEN, ANTHONY          |
| 19:38 |                                          |       |        | MISSED LAYUP by SELDEN, ANTHONY           |
| 19:35 |                                          |       |        | REBOUND (OFF) by SELDEN, ANTHONY          |
| 19:35 |                                          | 41-42 | V 1    | GOOD! LAYUP by SELDEN, ANTHONY [PNT]      |
| 19:13 | MISSED 3PTR by BRIZZI, ANGELO            |       |        |                                           |
| 19:09 | REBOUND (OFF) by CHRISTMAS, MICHAEL      |       |        |                                           |
| 19:08 | GOOD! LAYUP by CHRISTMAS, MICHAEL        | 41-44 | V 3    |                                           |
| 19:07 |                                          |       |        | TURNOVER (LOSTBALL) by SIMMONS II, DARRYL |
| 19:07 |                                          |       |        | SUB OUT: BOYOGUENO, PHARELL               |
| 19:07 |                                          |       |        | SUB IN: LAZAR, SHAHAR                     |
| 18:50 | TURNOVER (BADPASS) by TUCKER, ELIJAH     |       |        |                                           |
| 18:50 |                                          |       |        | STEAL by MANN, JAMAINE                    |
| 18:43 |                                          | 43-44 | V 1    | GOOD! LAYUP by LAZAR, SHAHAR [FB]         |
| 18:43 |                                          |       |        | ASSIST by MANN, JAMAINE                   |
| 18:30 |                                          |       |        | FOUL (PERSONAL) by BADMUS, ADEMIDE        |
| 18:30 | MISSED FT by GARLAND, COLBY              |       |        |                                           |
| 18:30 | REBOUND (OFF) by TEAM                    |       |        |                                           |
| 18:30 | GOOD! FT by GARLAND, COLBY               | 43-45 | V 2    |                                           |
| 18:07 |                                          |       |        | TURNOVER (BADPASS) by LAZAR, SHAHAR       |
| 18:07 | STEAL by LUC, KYRELL                     |       |        |                                           |
| 17:59 | TURNOVER (BADPASS) by BRIZZI, ANGELO     |       |        |                                           |
| 17:59 |                                          |       |        | STEAL by BADMUS, ADEMIDE                  |
| 17:53 |                                          |       |        | TURNOVER (BADPASS) by SIMMONS II, DARRYL  |
| 17:53 |                                          |       |        | SUB OUT: BADMUS, ADEMIDE                  |
| 17:53 |                                          |       |        | SUB IN: RICHARDS, ISAIAH                  |
| 17:28 | TURNOVER (LOSTBALL) by TUCKER, ELIJAH    |       |        |                                           |
| 17:28 | TOTALOVER (EGGTER/EE) By TOGRER, EELOWIT |       |        | STEAL by LAZAR, SHAHAR                    |
| 17:23 |                                          |       |        | SUB OUT: SELDEN, ANTHONY                  |
| 17:23 |                                          |       |        | SUB IN: BOYOGUENO, PHARELL                |
| 17:23 | SUB OUT: LUC, KYRELL                     |       |        | OOD III. DO TOOOLIIO, TTII III.LEE        |
| 17:23 | SUB IN: BENARD, JAYLEN                   |       |        |                                           |
| 17:16 | OOD IIV. BEIVILD, O'HEELV                | 46-45 | H 1    | GOOD! 3PTR by SIMMONS II, DARRYL          |
| 17:16 |                                          | 70 70 | 112    | ASSIST by MANN, JAMAINE                   |
| 17:02 | MISSED LAYUP by BRIZZI, ANGELO           |       |        | ASSIST BY WARM, SAWIAINE                  |
| 17:02 | WIBSED LATOF BY BIXIZZI, ANGLEO          |       |        | BLOCK by LAZAR, SHAHAR                    |
| 16:52 |                                          |       |        | REBOUND (DEF) by RICHARDS, ISAIAH         |
| 16:47 |                                          | 48-45 | H 3    | GOOD! LAYUP by BOYOGUENO, PHARELL         |
| 16:47 |                                          | 40-43 | 113    | ASSIST by SIMMONS II, DARRYL              |
| 16:34 | GOOD! 3PTR by CHRISTMAS, MICHAEL         | 48-48 | Т      | ASSIST BY SIMIMONS II, DARKTE             |
| 16:34 | ASSIST by BRIZZI, ANGELO                 | 40-40 | 1      |                                           |
| 16:16 | ASSIST BY BRIZZI, ANGELO                 |       |        | MISSED 3PTR by LAZAR, SHAHAR              |
| 16:13 | DEDOUND (DEE) by DENADD, JAVI EN         |       |        | WISSED OF IR BY LAZAR, SHAHAR             |
|       | REBOUND (DEF) by BENARD, JAYLEN          |       |        |                                           |
| 16:05 | SUB OUT: GARLAND, COLBY                  |       |        |                                           |
| 16:05 | SUB OUT: CHRISTMAS, MICHAEL              |       |        |                                           |
| 16:05 | SUB IN: NZIEMI, JOHAN                    |       |        |                                           |
| 16:05 | SUB IN: LUC, KYRELL                      |       |        | FOUL (DEDCOMAL) by DOVOCUENO DUADELL      |
| 15:49 |                                          |       |        | FOUL (PERSONAL) by BOYOGUENO, PHARELL     |
| 15:49 |                                          |       |        | CLID OLIT: CIMMONIC II, DADDVI            |
| 15:49 |                                          |       |        | SUB OUT: SIMMONS II, DARRYL               |
| 15:49 |                                          |       |        | SUB OUT: LAZAR, SHAHAR                    |
| 15:49 |                                          |       |        | SUB IN: SELDEN, ANTHONY                   |
| 15:49 | OUR OUT THOUSE THAN                      |       |        | SUB IN: HUDSON, JACOB                     |
| 15:49 | SUB OUT: TUCKER, ELIJAH                  |       |        |                                           |
| 15:49 | SUB IN: CHRISTMAS, MICHAEL               |       |        |                                           |
| 15:49 | GOOD! FT by LUC, KYRELL                  | 48-49 | V 1    |                                           |
| 15:49 | GOOD! FT by LUC, KYRELL                  | 48-50 | V 2    |                                           |

| Time           | VISITORS: Longwood                                              | Score | Margin | HOME: Gardner-Webb                      |
|----------------|-----------------------------------------------------------------|-------|--------|-----------------------------------------|
| 15:35          |                                                                 |       |        | MISSED 3PTR by BOYOGUENO, PHARELL       |
| 15:32          |                                                                 |       |        | REBOUND (OFF) by RICHARDS, ISAIAH       |
| 15:31          |                                                                 | 50-50 | Т      | GOOD! DUNK by BOYOGUENO, PHARELL        |
| 15:31          | MICCED ODTD by DENIADD, JAVIEN                                  |       |        | ASSIST by RICHARDS, ISAIAH              |
| 15:10          | MISSED 3PTR by BENARD, JAYLEN                                   |       |        |                                         |
| 15:07<br>15:07 | REBOUND (OFF) by NZIEMI, JOHAN                                  |       |        | FOUL (PERSONAL) by RICHARDS, ISAIAH     |
| 15:07          | MISSED FT by NZIEMI, JOHAN                                      |       |        | FOOL (FERSONAL) BY RICHARDS, ISAIAH     |
| 15:07          | REBOUND (OFF) by TEAM                                           |       |        |                                         |
| 15:07          | REBOONS (CIT) By TEXAN                                          |       |        | SUB OUT: RICHARDS, ISAIAH               |
| 15:07          |                                                                 |       |        | SUB IN: BADMUS, ADEMIDE                 |
| 15:06          | MISSED FT by NZIEMI, JOHAN                                      |       |        |                                         |
| 15:05          |                                                                 |       |        | REBOUND (DEF) by MANN, JAMAINE          |
| 14:47          | FOUL (PERSONAL) by CHRISTMAS, MICHAEL                           |       |        |                                         |
| 14:47          |                                                                 | 51-50 | H1     | GOOD! FT by BOYOGUENO, PHARELL          |
| 14:47          |                                                                 | 52-50 | H 2    | GOOD! FT by BOYOGUENO, PHARELL          |
| 14:24          | MISSED LAYUP by NZIEMI, JOHAN                                   |       |        |                                         |
| 14:19          | REBOUND (OFF) by NZIEMI, JOHAN                                  |       |        |                                         |
| 14:18          | GOOD! LAYUP by NZIEMI, JOHAN                                    | 52-52 | Т      |                                         |
| 14:13          |                                                                 |       |        | TURNOVER (BADPASS) by MANN, JAMAINE     |
| 14:13          | STEAL by LUC, KYRELL                                            |       |        |                                         |
| 14:10          | GOOD! LAYUP by LUC, KYRELL [FB]                                 | 52-54 | V 2    |                                         |
| 14:10          |                                                                 |       |        | FOUL (PERSONAL) by HUDSON, JACOB        |
| 14:10          |                                                                 |       |        | SUB OUT: MANN, JAMAINE                  |
| 14:10          |                                                                 |       |        | SUB OUT: BOYOGUENO, PHARELL             |
| 14:10          |                                                                 |       |        | SUB OUT: BADMUS, ADEMIDE                |
| 14:10          |                                                                 |       |        | SUB OUT: HUDSON, JACOB                  |
| 14:10          |                                                                 |       |        | SUB IN: SIMMONS II, DARRYL              |
| 14:10          |                                                                 |       |        | SUB IN: LAZAR, SHAHAR                   |
| 14:10          |                                                                 |       |        | SUB IN: HAWKINS, COLIN                  |
| 14:10          |                                                                 |       |        | SUB IN: RICHARDS, ISAIAH                |
| 14:09          | MISSED FT by LUC, KYRELL                                        |       |        |                                         |
| 14:07          |                                                                 |       |        | REBOUND (DEF) by LAZAR, SHAHAR          |
| 13:41          | DEDOUBLE (DEE) L. MEIER H. 101/11                               |       |        | MISSED LAYUP by HAWKINS, COLIN          |
| 13:38          | REBOUND (DEF) by NZIEMI, JOHAN                                  |       |        |                                         |
| 13:23          | FOUL (OFF) by NZIEMI, JOHAN                                     |       |        |                                         |
| 13:23          | TURNOVER (OFFENSIVE) by NZIEMI, JOHAN                           |       |        |                                         |
| 13:23          | SUB OUT: BRIZZI, ANGELO                                         |       |        |                                         |
| 13:23          | SUB IN: TUCKER, ELIJAH                                          |       |        | MICCED ODED by CIMMONIC II DADDYI       |
| 13:12<br>13:10 | DEBOLIND (DEE) by BENIADD 14VI EN                               |       |        | MISSED 3PTR by SIMMONS II, DARRYL       |
| 13:03          | REBOUND (DEF) by BENARD, JAYLEN  MISSED LAYUP by BENARD, JAYLEN |       |        |                                         |
| 13:00          | WIGGED EATOR BY BENAND, SATELIN                                 |       |        | REBOUND (DEF) by LAZAR, SHAHAR          |
| 12:56          |                                                                 |       |        | TURNOVER (BADPASS) by LAZAR, SHAHAR     |
| 12:56          | STEAL by LUC, KYRELL                                            |       |        | TORRIOVER (BADEAGS) by EAZAR, SHAHAR    |
| 12:51          | GOOD! LAYUP by BENARD, JAYLEN [FB]                              | 52-56 | V 4    |                                         |
| 12:51          | ASSIST by LUC, KYRELL                                           | 02 00 | V -T   |                                         |
| 12:35          | Accided by Eco., KINEEE                                         | 55-56 | V 1    | GOOD! 3PTR by SELDEN, ANTHONY           |
| 12:35          |                                                                 | 30 00 | V 1    | ASSIST by HAWKINS, COLIN                |
| 12:35          |                                                                 |       |        | SUB OUT: HAWKINS, COLIN                 |
| 12:35          |                                                                 |       |        | SUB IN: MANN, JAMAINE                   |
| 12:35          | SUB OUT: BENARD, JAYLEN                                         |       |        | COD III. III IIII, CAIVIAIINE           |
| 12:35          | SUB IN: BRIZZI, ANGELO                                          |       |        |                                         |
| 12:09          | MISSED LAYUP by BRIZZI, ANGELO                                  |       |        |                                         |
| 12:07          |                                                                 |       |        | REBOUND (DEF) by SELDEN, ANTHONY        |
| 12:05          |                                                                 | 57-56 | H1     | GOOD! LAYUP by SIMMONS II, DARRYL [FB]  |
| 12:05          |                                                                 |       |        | ASSIST by SELDEN, ANTHONY               |
| 11:51          | GOOD! DUNK by TUCKER, ELIJAH                                    | 57-58 | V 1    | , , , , , , , , , , , , , , , , , , , , |
| 11:51          | ASSIST by BRIZZI, ANGELO                                        |       |        |                                         |
| 11:27          | FOUL (PERSONAL) by LUC, KYRELL                                  |       |        |                                         |
| 11:27          |                                                                 |       |        |                                         |
| 11:27          |                                                                 |       |        | SUB OUT: LAZAR, SHAHAR                  |
| 11:27          |                                                                 |       |        | SUB OUT: RICHARDS, ISAIAH               |
| 11:27          |                                                                 |       |        | SUB IN: BOYOGUENO, PHARELL              |
| 11:27          |                                                                 |       |        | SUB IN: BADMUS, ADEMIDE                 |
| 11:27          | SUB OUT: NZIEMI, JOHAN                                          |       |        | ·                                       |
| 11:27          | SUB IN: GARLAND, COLBY                                          |       |        |                                         |
| 11:27          |                                                                 |       |        | MISSED FT by MANN, JAMAINE              |
| 11:27          |                                                                 |       |        | REBOUND (OFF) by TEAM                   |
| 11:26          |                                                                 |       |        | MISSED FT by MANN, JAMAINE              |
|                | DEBOUND (DEE) by THOKED FLIAM                                   |       |        | ·, ,                                    |
| 11:24          | REBOUND (DEF) by TUCKER, ELIJAH                                 |       |        |                                         |