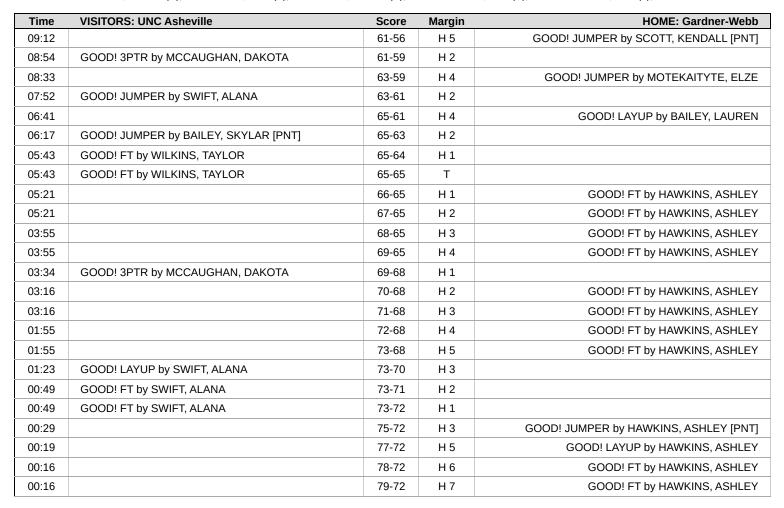

| Time  | VISITORS: UNC Asheville                     | Score | Margin | HOME: Gardner-Webb                    |
|-------|---------------------------------------------|-------|--------|---------------------------------------|
| 09:39 |                                             |       |        | MISSED JUMPER by SCOTT, KENDALL       |
| 09:36 | REBOUND (DEF) by MCCAUGHAN, DAKOTA          |       |        |                                       |
| 09:31 | MISSED JUMPER by BAILEY, SKYLAR             |       |        |                                       |
| 09:27 |                                             |       |        | REBOUND (DEF) by ROHKOHL, MAJA        |
| 09:12 | COOR OF THE WOOD WAY TO WOOD                | 61-56 | H 5    | GOOD! JUMPER by SCOTT, KENDALL [PNT]  |
| 08:54 | GOOD! 3PTR by MCCAUGHAN, DAKOTA             | 61-59 | H 2    | 00001 11110001 111000111111111        |
| 08:33 |                                             | 63-59 | H 4    | GOOD! JUMPER by MOTEKAITYTE, ELZE     |
| 08:33 |                                             |       |        | ASSIST by HAWKINS, ASHLEY             |
| 08:12 | MISSED 3PTR by WILSON, ABIGAIL              |       |        |                                       |
| 08:09 | REBOUND (OFF) by ORIANEGBENA, DEB           |       |        |                                       |
| 07:58 | MISSED JUMPER by ORIANEGBENA, DEB           |       |        |                                       |
| 07:55 | REBOUND (OFF) by SWIFT, ALANA               | 20.04 | 11.0   |                                       |
| 07:52 | GOOD! JUMPER by SWIFT, ALANA                | 63-61 | H 2    |                                       |
| 07:34 |                                             |       |        | MISSED LAYUP by MOTEKAITYTE, ELZE     |
| 07:34 | BLOCK by WILSON, ABIGAIL                    |       |        |                                       |
| 07:28 | REBOUND (DEF) by MCCAUGHAN, DAKOTA          |       |        |                                       |
| 07:26 | MISSED 3PTR by MCCAUGHAN, DAKOTA            |       |        |                                       |
| 07:24 |                                             |       |        | REBOUND (DEF) by HAWKINS, ASHLEY      |
| 07:19 |                                             |       |        | MISSED LAYUP by BLATCHFORD, ELLE      |
| 07:19 |                                             |       |        | REBOUND (OFF) by BLATCHFORD, ELLE     |
| 07:19 | FOUL (PERSONAL) by MCCAUGHAN, DAKOTA        |       |        |                                       |
| 07:19 |                                             |       |        | SUB OUT: SCOTT, KENDALL               |
| 07:19 |                                             |       |        | SUB IN: BAILEY, LAUREN                |
| 07:17 |                                             |       |        | TURNOVER (BADPASS) by HAWKINS, ASHLEY |
| 07:17 | TIMEOUT 30SEC                               |       |        |                                       |
| 07:17 |                                             |       |        |                                       |
| 07:04 | TURNOVER (BADPASS) by ORIANEGBENA, DEB      |       |        |                                       |
| 07:04 |                                             |       |        | STEAL by MOTEKAITYTE, ELZE            |
| 06:41 |                                             | 65-61 | H 4    | GOOD! LAYUP by BAILEY, LAUREN         |
| 06:17 | GOOD! JUMPER by BAILEY, SKYLAR [PNT]        | 65-63 | H 2    |                                       |
| 06:14 |                                             |       |        | TURNOVER (TRAVEL) by HAWKINS, ASHLEY  |
| 06:14 | SUB OUT: ORIANEGBENA, DEB                   |       |        |                                       |
| 06:14 | SUB IN: WILKINS, TAYLOR                     |       |        |                                       |
| 06:10 | MISSED 3PTR by BAILEY, SKYLAR               |       |        |                                       |
| 06:05 | REBOUND (OFF) by WILSON, ABIGAIL            |       |        |                                       |
| 05:47 | MISSED JUMPER by SWIFT, ALANA               |       |        |                                       |
| 05:44 | REBOUND (OFF) by WILKINS, TAYLOR            |       |        |                                       |
| 05:43 |                                             |       |        | FOUL (PERSONAL) by ROHKOHL, MAJA      |
| 05:43 | GOOD! FT by WILKINS, TAYLOR                 | 65-64 | H 1    |                                       |
| 05:43 | GOOD! FT by WILKINS, TAYLOR                 | 65-65 | Т      |                                       |
| 05:35 | FOUL (PERSONAL) by SWIFT, ALANA             |       |        |                                       |
| 05:21 | FOUL (PERSONAL) by MCCAUGHAN, DAKOTA        |       |        |                                       |
| 05:21 | SUB OUT: MCCAUGHAN, DAKOTA                  |       |        |                                       |
| 05:21 | SUB IN: ORIANEGBENA, DEB                    |       |        |                                       |
| 05:21 | ,                                           | 66-65 | H 1    | GOOD! FT by HAWKINS, ASHLEY           |
| 05:21 |                                             | 67-65 | H 2    | GOOD! FT by HAWKINS, ASHLEY           |
| 05:03 | TURNOVER (LOSTBALL) by BAILEY, SKYLAR       |       |        | ·, ·, ·                               |
| 05:03 |                                             |       |        | STEAL by BLATCHFORD, ELLE             |
| 04:43 |                                             |       |        | MISSED 3PTR by BLATCHFORD, ELLE       |
| 04:41 |                                             |       |        | REBOUND (OFF) by BAILEY, LAUREN       |
| 04:41 | FOUL (PERSONAL) by WILKINS, TAYLOR          |       |        | TESSONS (S. 1) by britter, EMONEN     |
| 04:41 | . 112 ( Lites in Ly sy Williams, In the lot |       |        |                                       |
| 04:41 |                                             |       |        | SUB OUT: ROHKOHL, MAJA                |
| 04:41 |                                             |       |        | SUB IN: MARTINEZ, ANDREA              |
| 04:41 |                                             |       |        | MISSED LAYUP by MOTEKAITYTE, ELZE     |
| 04:31 | REBOUND (DEF) by ORIANEGBENA, DEB           |       |        | WIGGED LATOR BY WIGHERALT FIE, ELZE   |
|       | , , ,                                       |       |        |                                       |
| 04:08 | FOUL (OFF) by SWIFT, ALANA                  |       |        |                                       |
| 04:08 | TURNOVER (OFFENSIVE) by SWIFT, ALANA        |       |        |                                       |
| 04:08 | SUB OUT: SWIFT, ALANA                       |       |        |                                       |
| 04:08 | SUB IN: MCCAUGHAN, DAKOTA                   |       |        |                                       |