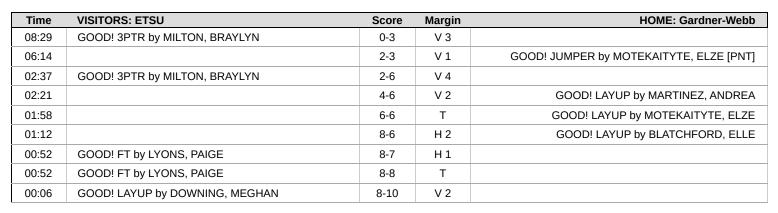

| Time  | VISITORS: ETSU                         | Score | Margin | HOME: Gardner-Webb                      |
|-------|----------------------------------------|-------|--------|-----------------------------------------|
| 09:46 | TURNOVER (LOSTBALL) by FOLLEY, KENDALL |       |        |                                         |
| 09:46 |                                        |       |        | STEAL by HARRIS, ANAYA                  |
| 09:24 |                                        |       |        | MISSED 3PTR by MOTEKAITYTE, ELZE        |
| 09:20 | REBOUND (DEF) by MOORE, COURTNEY       |       |        |                                         |
| 09:08 |                                        |       |        | FOUL (PERSONAL) by HARRIS, ANAYA        |
| 08:56 | TURNOVER (LOSTBALL) by FOLLEY, KENDALL |       |        |                                         |
| 08:56 |                                        |       |        | STEAL by BAILEY, LAUREN                 |
| 08:49 |                                        |       |        | TURNOVER (LOSTBALL) by BAILEY, LAUREN   |
| 08:49 | STEAL by MOORE, COURTNEY               |       |        |                                         |
| 08:44 | MISSED LAYUP by FOLLEY, KENDALL        |       |        |                                         |
| 08:44 |                                        |       |        | BLOCK by ROHKOHL, MAJA                  |
| 08:44 | REBOUND (OFF) by TEAM                  |       |        |                                         |
| 08:29 | GOOD! 3PTR by MILTON, BRAYLYN          | 0-3   | V 3    |                                         |
| 08:29 | ASSIST by MOORE, COURTNEY              |       |        |                                         |
| 08:06 |                                        |       |        | MISSED LAYUP by ROHKOHL, MAJA           |
| 08:02 | REBOUND (DEF) by RICHARDSON, CARMEN    |       |        |                                         |
| 07:39 | MISSED LAYUP by MILTON, BRAYLYN        |       |        |                                         |
| 07:39 |                                        |       |        | BLOCK by BAILEY, LAUREN                 |
| 07:31 |                                        |       |        | REBOUND (DEF) by ROHKOHL, MAJA          |
| 07:15 |                                        |       |        | MISSED 3PTR by BAILEY, LAUREN           |
| 07:11 | REBOUND (DEF) by FOLLEY, KENDALL       |       |        |                                         |
| 07:05 | TURNOVER (BADPASS) by FOLLEY, KENDALL  |       |        |                                         |
| 07:05 |                                        |       |        | SUB OUT: ROHKOHL, MAJA                  |
| 07:05 |                                        |       |        | SUB IN: BLATCHFORD, ELLE                |
| 07:05 | SUB OUT: RICHARDSON, CARMEN            |       |        |                                         |
| 07:05 | SUB IN: CARSON, KAYLEE                 |       |        |                                         |
| 06:49 |                                        |       |        | TURNOVER (TRAVEL) by HARRIS, ANAYA      |
| 06:32 | MISSED JUMPER by MILTON, BRAYLYN       |       |        |                                         |
| 06:28 |                                        |       |        | REBOUND (DEF) by BLATCHFORD, ELLE       |
| 06:21 | FOUL (PERSONAL) by MILTON, BRAYLYN     |       |        |                                         |
| 06:21 | SUB OUT: DOWNING, MEGHAN               |       |        |                                         |
| 06:21 | SUB IN: HUNT, ISABELLA                 |       |        |                                         |
| 06:14 |                                        | 2-3   | V 1    | GOOD! JUMPER by MOTEKAITYTE, ELZE [PNT] |
| 05:47 | MISSED 3PTR by FOLLEY, KENDALL         |       |        |                                         |
| 05:42 |                                        |       |        | REBOUND (DEF) by MOTEKAITYTE, ELZE      |
| 05:36 |                                        |       |        | MISSED LAYUP by BLATCHFORD, ELLE        |
| 05:32 |                                        |       |        | REBOUND (OFF) by TEAM                   |
| 05:32 |                                        |       |        | SUB OUT: HARRIS, ANAYA                  |
| 05:32 |                                        |       |        | SUB IN: SCOTT, KENDALL                  |
| 05:32 | SUB OUT: MILTON, BRAYLYN               |       |        |                                         |
| 05:32 | SUB OUT: FOLLEY, KENDALL               |       |        |                                         |
| 05:32 | SUB IN: LYONS, PAIGE                   |       |        |                                         |
| 05:32 | SUB IN: HOOD, LUCY                     |       |        |                                         |
| 05:26 |                                        |       |        | TURNOVER (BADPASS) by BAILEY, LAUREN    |
| 05:26 | STEAL by LYONS, PAIGE                  |       |        |                                         |
| 05:02 |                                        |       |        | FOUL (PERSONAL) by BAILEY, LAUREN       |
| 04:43 | MISSED JUMPER by CARSON, KAYLEE        |       |        |                                         |
| 04:39 |                                        |       |        | REBOUND (DEF) by HAWKINS, ASHLEY        |
| 04:18 |                                        |       |        | MISSED 3PTR by BLATCHFORD, ELLE         |
| 04:14 | REBOUND (DEF) by HUNT, ISABELLA        |       |        |                                         |
| 04:04 |                                        |       |        | FOUL (PERSONAL) by BLATCHFORD, ELLE     |
| 04:04 |                                        |       |        |                                         |
| 04:04 |                                        |       |        | SUB OUT: BAILEY, LAUREN                 |
| 04:04 |                                        |       |        | SUB IN: HARRIS, ANAYA                   |
| 03:43 | MISSED 3PTR by CARSON, KAYLEE          |       |        |                                         |
| 03:40 | REBOUND (OFF) by TEAM                  |       |        |                                         |
| 03:40 |                                        |       |        | FOUL (PERSONAL) by MOTEKAITYTE, ELZE    |
| 03:40 |                                        |       |        | SUB OUT: MOTEKAITYTE, ELZE              |
| 03:40 |                                        |       |        | SUB IN: CROSSAN, KELSEY                 |
| 03:39 |                                        |       |        | SUB OUT: HAWKINS, ASHLEY                |
|       |                                        |       |        |                                         |

| Time  | VISITORS: ETSU                         | Score | Margin | HOME: Gardner-Webb                 |
|-------|----------------------------------------|-------|--------|------------------------------------|
| 03:39 | SUB OUT: CARSON, KAYLEE                |       |        |                                    |
| 03:39 | SUB IN: MILTON, BRAYLYN                |       |        |                                    |
| 03:30 | TURNOVER (LOSTBALL) by MILTON, BRAYLYN |       |        |                                    |
| 03:30 |                                        |       |        | STEAL by MARTINEZ, ANDREA          |
| 03:00 |                                        |       |        | MISSED 3PTR by HARRIS, ANAYA       |
| 02:56 | REBOUND (DEF) by TEAM                  |       |        |                                    |
| 02:37 | GOOD! 3PTR by MILTON, BRAYLYN          | 2-6   | V 4    |                                    |
| 02:37 | ASSIST by LYONS, PAIGE                 |       |        |                                    |
| 02:21 |                                        | 4-6   | V 2    | GOOD! LAYUP by MARTINEZ, ANDREA    |
| 02:15 |                                        |       |        | SUB OUT: HARRIS, ANAYA             |
| 02:15 |                                        |       |        | SUB OUT: MARTINEZ, ANDREA          |
| 02:15 |                                        |       |        | SUB IN: BAILEY, LAUREN             |
| 02:15 |                                        |       |        | SUB IN: MOTEKAITYTE, ELZE          |
| 02:15 | SUB OUT: HOOD, LUCY                    |       |        |                                    |
| 02:15 | SUB OUT: MOORE, COURTNEY               |       |        |                                    |
| 02:15 | SUB OUT: HUNT, ISABELLA                |       |        |                                    |
| 02:15 | SUB IN: RICHARDSON, CARMEN             |       |        |                                    |
| 02:15 | SUB IN: FOLLEY, KENDALL                |       |        |                                    |
| 02:15 | SUB IN: DOWNING, MEGHAN                |       |        |                                    |
| 02:10 | MISSED 3PTR by RICHARDSON, CARMEN      |       |        |                                    |
| 02:07 |                                        |       |        | REBOUND (DEF) by TEAM              |
| 01:58 |                                        | 6-6   | T      | GOOD! LAYUP by MOTEKAITYTE, ELZE   |
| 01:58 |                                        |       |        | ASSIST by SCOTT, KENDALL           |
| 01:35 | TURNOVER (BADPASS) by MILTON, BRAYLYN  |       |        |                                    |
| 01:35 |                                        |       |        | STEAL by SCOTT, KENDALL            |
| 01:12 |                                        | 8-6   | H 2    | GOOD! LAYUP by BLATCHFORD, ELLE    |
| 01:12 |                                        |       |        | ASSIST by SCOTT, KENDALL           |
| 00:52 |                                        |       |        | FOUL (PERSONAL) by CROSSAN, KELSEY |
| 00:52 | SUB OUT: MILTON, BRAYLYN               |       |        |                                    |
| 00:52 | SUB IN: CARSON, KAYLEE                 |       |        |                                    |
| 00:52 | GOOD! FT by LYONS, PAIGE               | 8-7   | H 1    |                                    |
| 00:52 | GOOD! FT by LYONS, PAIGE               | 8-8   | T      |                                    |
| 00:52 |                                        |       |        | SUB OUT: SCOTT, KENDALL            |
| 00:52 |                                        |       |        | SUB IN: HAWKINS, ASHLEY            |
| 00:29 |                                        |       |        | MISSED LAYUP by HAWKINS, ASHLEY    |
| 00:26 | REBOUND (DEF) by CARSON, KAYLEE        |       |        |                                    |
| 00:06 | GOOD! LAYUP by DOWNING, MEGHAN         | 8-10  | V 2    |                                    |
| 00:06 | ASSIST by RICHARDSON, CARMEN           |       |        |                                    |