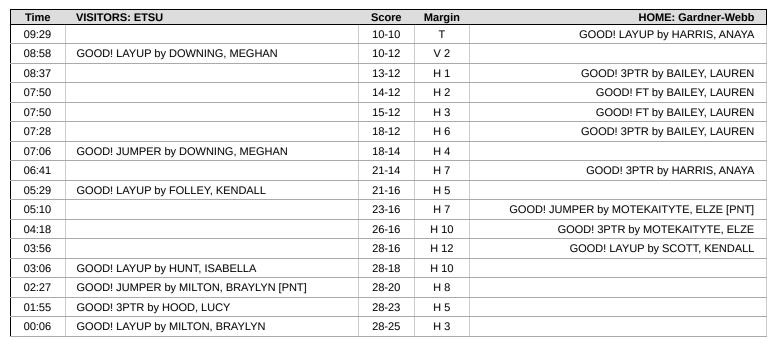

# Official Play-By-Play (0) ETSU vs (0) Gardner-Webb Second Quarter November 12, 2024 at Paul Porter Arena - Boiling Springs

### Period 2 Starters:

ETSU: 4 MILTON,BRAYLYN (G); 10 MOORE,COURTNEY (G); 11 RICHARDSON,CARMEN (G); 12 FOLLEY,KENDALL (G); 20 DOWNING,MEGHAN (F); Gardner-Webb: 3 BAILEY,LAUREN (G); 5 HARRIS,ANAYA (G); 14 ROHKOHL,MAJA (C); 23 HAWKINS,ASHLEY (G); 33 MOTEKAITYTE,ELZE (F);